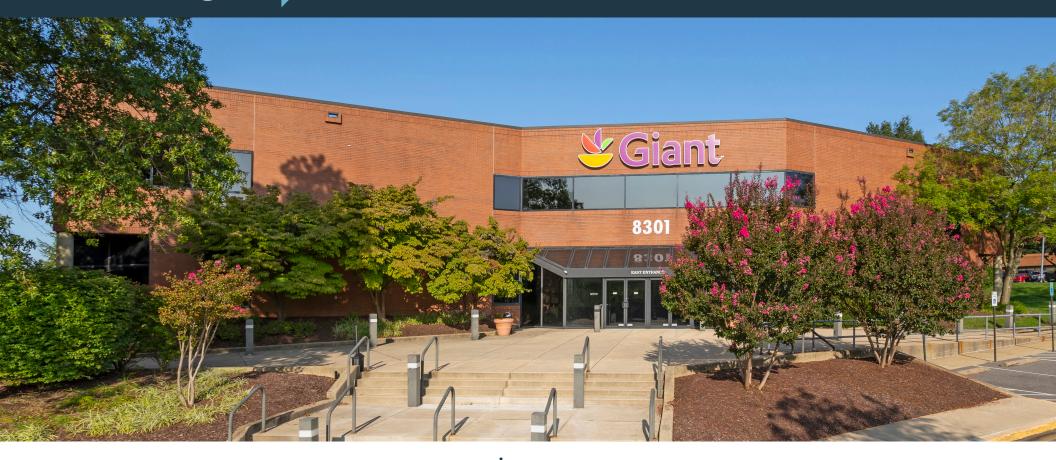

#### 8301 PROFESSIONAL PL kInb LANDOVER, MD 20785, PRINCE GEORGE'S COUNTY

## OFFICE FOR LEASE

This standout office property has the potential to be the perfect headquarters location for a new or established business. It is perfectly situated at the intersection of I-495 and Maryland Route 50 and also great for commuters as it is walkable to the New Carrollton Metro, Marc and Amtrak Station. Building signage is available at the highly visible location.

## PROPERTY OVERVIEW

Type: Class B 3 Star Office

RBA: 137,900 SF

Stories: 2

Typical Floor: 63,914 SF

Year Built/Renov: 1979/2004

kinb.com

Parking: 600-Surface 4.00/1,000 SF