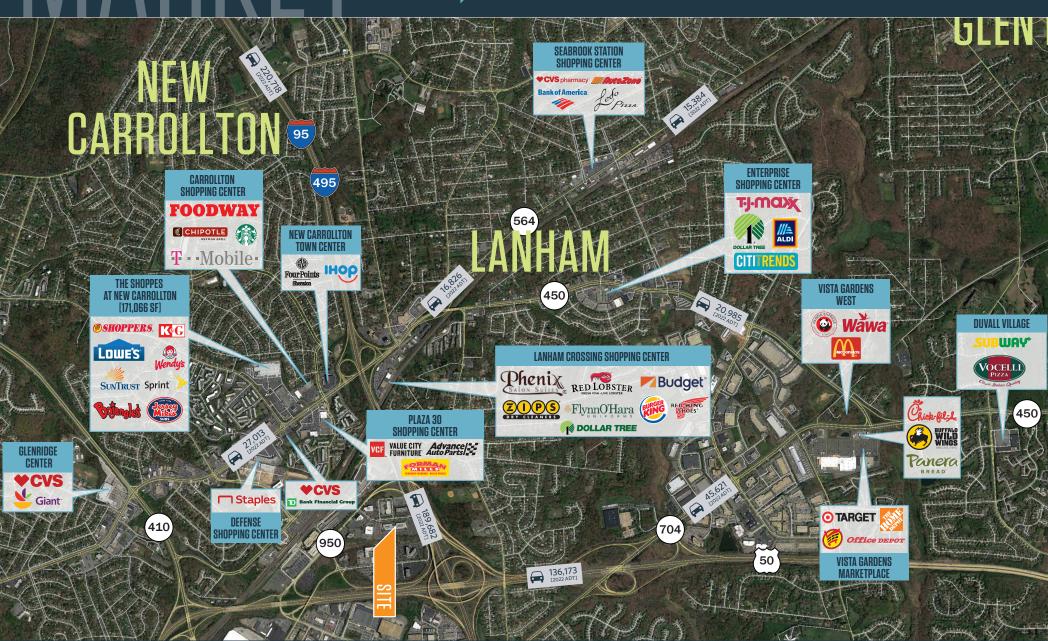

#### 8301 PROFESSIONAL PL kInb LANDOVER, MD 20785, PRINCE GEORGE'S COUNTY



## OFFICE FOR LEASE

This standout office property has the potential to be the perfect headquarters location for a new or established business. It is perfectly situated at the intersection of I-495 and Maryland Route 50 and also great for commuters as it is walkable to the New Carrollton Metro, Marc and Amtrak Station. Building signage is available at the highly visible location.

## PROPERTY OVERVIEW

Type: Class B 3 Star Office

RBA: 137,900 SF

Stories: 2

Typical Floor: 63,914 SF

Year Built/Renov: 1979/2004

kinb.com

Parking: 600-Surface 4.00/1,000 SF

# MARKET

# 8301 PROFESSIONAL PL

LANDOVER, MD 20785, PRINCE GEORGE'S COUNTY



**KENNETH FELLOWS** 

kfellows@klnb.com | 301-222-0210

**ROBERT PUGH** 

rpugh@klnb.com | 301-222-0211

**KEIRY MARTINEZ** 

kmartinez@klnb.com | 703-334-5629



# FIGURE PLANT 8301 PROFESSIONAL PL LANDOVER, MD 20785, PRINCE GEORGE'S COUNTY



SUITE 205 21,696 SF



#### FOR MORE INFORMATION, PLEASE CONTACT:

#### **KENNETH FELLOWS**

kfellows@klnb.com 301-222-0210

#### **ROBERT PUGH**

rpugh@klnb.com 301-222-0211

#### **KEIRY MARTINEZ**

kmartinez@klnb.com 703-334-5629

12435 Park Potomac Ave, Suite 250, Rockville, MD, 20854

### kinb.com









**CLICK TO VIEW PROPERTY WEBSITE** 

While we have no reason to doubt the accuracy of any of the information supplied, we cannot, and do not, guarantee its accuracy. All information should be independently verified prior to a purchase or le