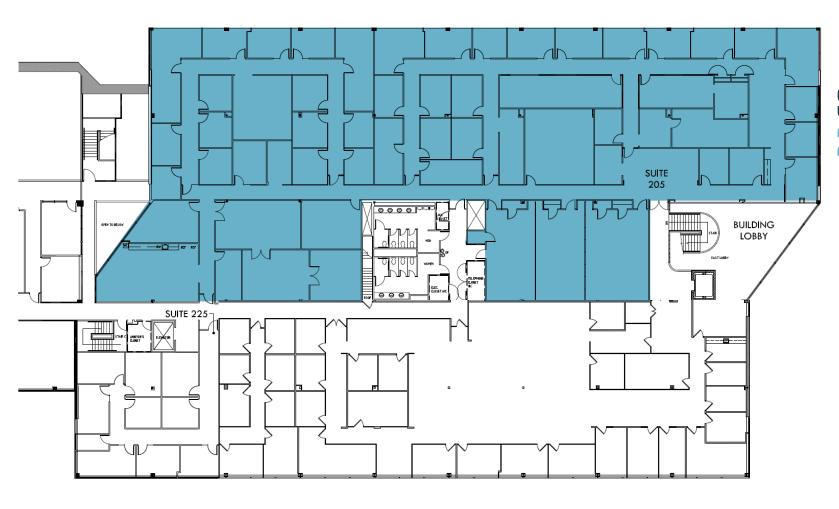

# FIGURE PLANT 8301 PROFESSIONAL PL LANDOVER, MD 20785, PRINCE GEORGE'S COUNTY

SUITE 205 21,696 SF