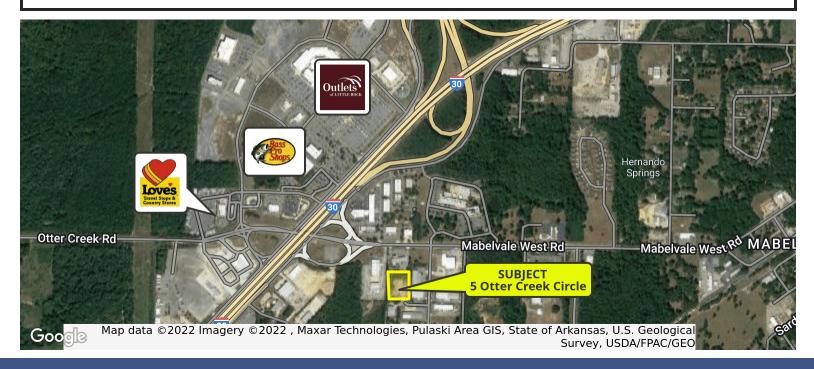

#### **PROPERTY OVERVIEW**

**Sale Price:** \$309,000

1.75 acres +/- industrial lot located just off Mabelvale West with easy access to I-30 and close to Bass Pro Shop, Outlets of Little Rock.

**Price / AC:** \$176,571

Level, fully fenced with all utilities at site.

**Lot Size:** 1.75 Acres +/-

Zoning: I-2

Utilities: All

Taxes: Approx. \$5,700

Other: Survey available

upon request

OTTER CREEK 430 CRYSTAL MABELVALE