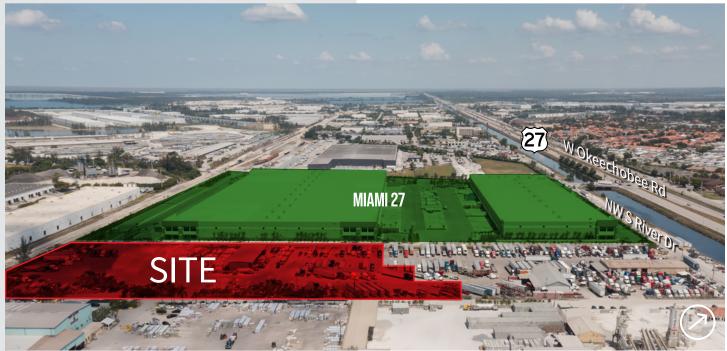

## ± 6 acres of approved outdoor storage

Ideal for container storage, truck/trailer parking, outdoor storage, etc.

## Property highlights

- Approved outdoor storage
- M-1 Zoning (Light manufacturing)
- Brand new restroom on-site
- Fully paved, lit and fenced site

- Adjacent to Miami 27 Business Park
- Easy access to Turnpike, SR826 and I-75
- Visibility on US27 & NW S River Dr
- Available immediately | Call for pricing