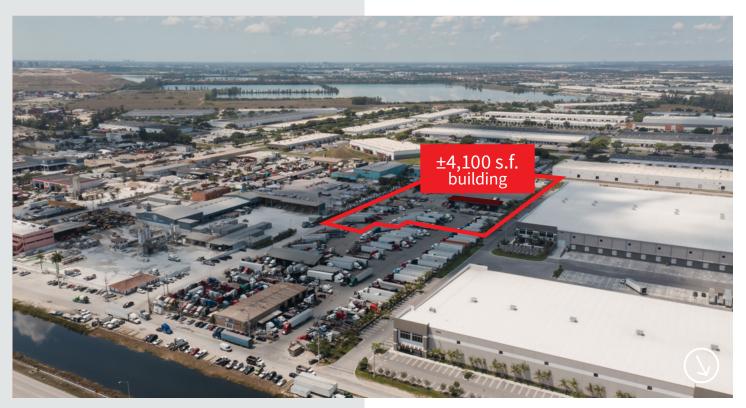

## Property highlights

- Approved outdoor storage
- M-1 Zoning (Light manufacturing)
- Brand new restroom on-site
- Fully paved, lit and fenced site

- Adjacent to Miami 27 Business Park
- Easy access to Turnpike, SR826 and I-75
- Visibility on US27 & NW S River Dr
- Available immediately | Call for pricing