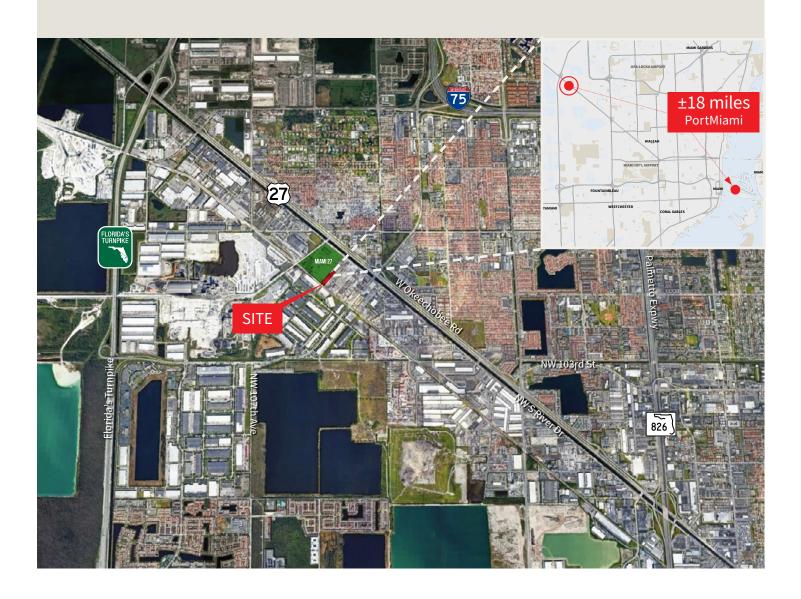

#### Location overview

This property has visibility on US-27 (Okeechobee Rd) and NW S River Dr. The prime location provides easy access to Florida's Turnpike, SR-826 (Palmetto Expwy) and I-75.