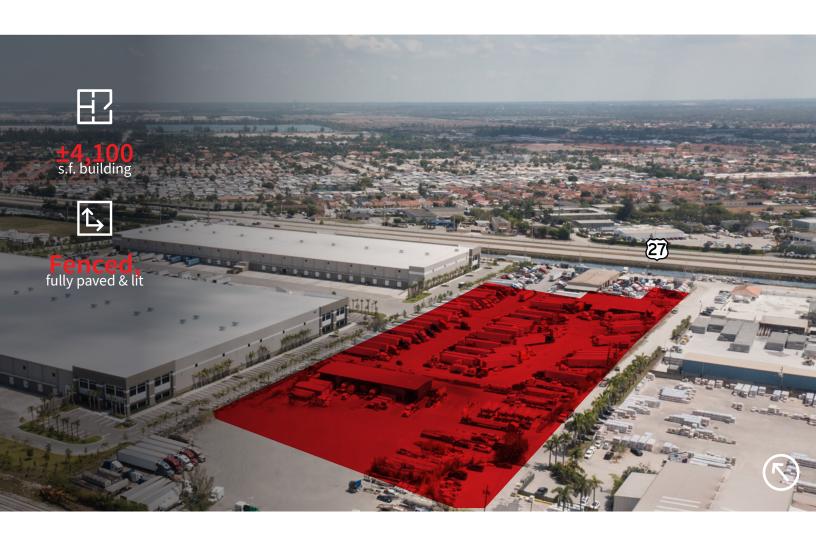

## ± 6 acres of approved outdoor storage

Ideal for container storage, truck/trailer parking, outdoor storage, etc.

## Property highlights

- Approved outdoor storage
- M-1 Zoning (Light manufacturing)
- Brand new restroom on-site
- Fully paved, lit and fenced site

- Adjacent to Miami 27 Business Park
- Easy access to Turnpike, SR826 and I-75
- Visibility on US27 & NW S River Dr
- Available immediately | Call for pricing