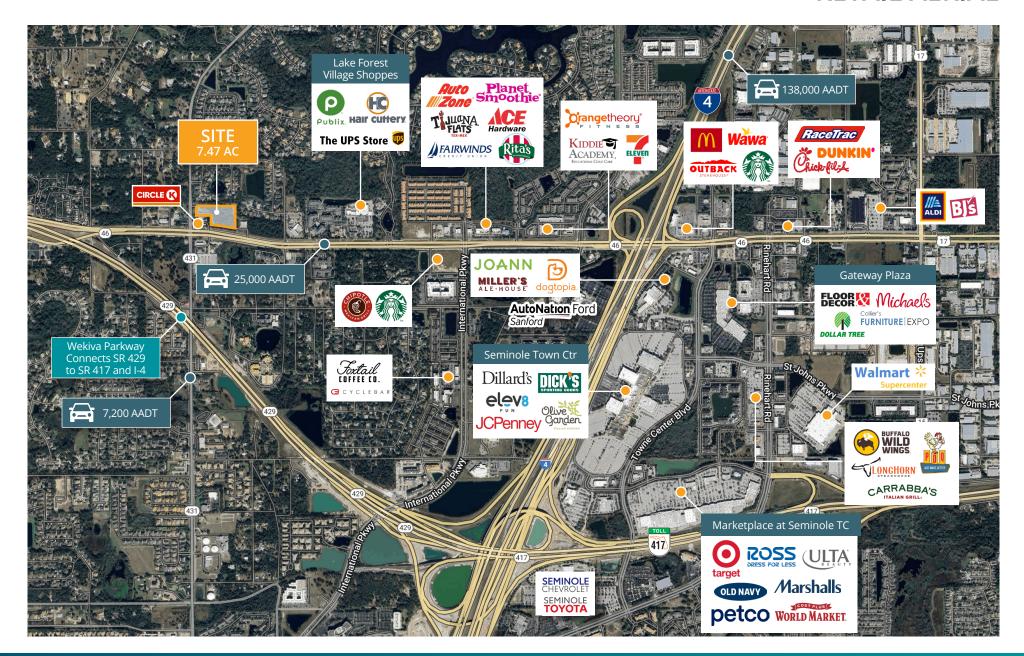

## **PROPERTY OVERVIEW**

- New ownership
- 7.47 acres for sale or lease | PD Zoning
- Owner will replat the property and is open to selling oneacre parcels for retail development
- Situated at the northeast corner of W. State Road 46 and Orange Blvd.
- Site has 520 feet of frontage along W. State Road 46 with a traffic count of 25,000 vehicles per day
- Located half a mile from a Publix-anchored shopping center
- Quick access to SR-417 and I-4 via the newly completed Wekiva Parkway