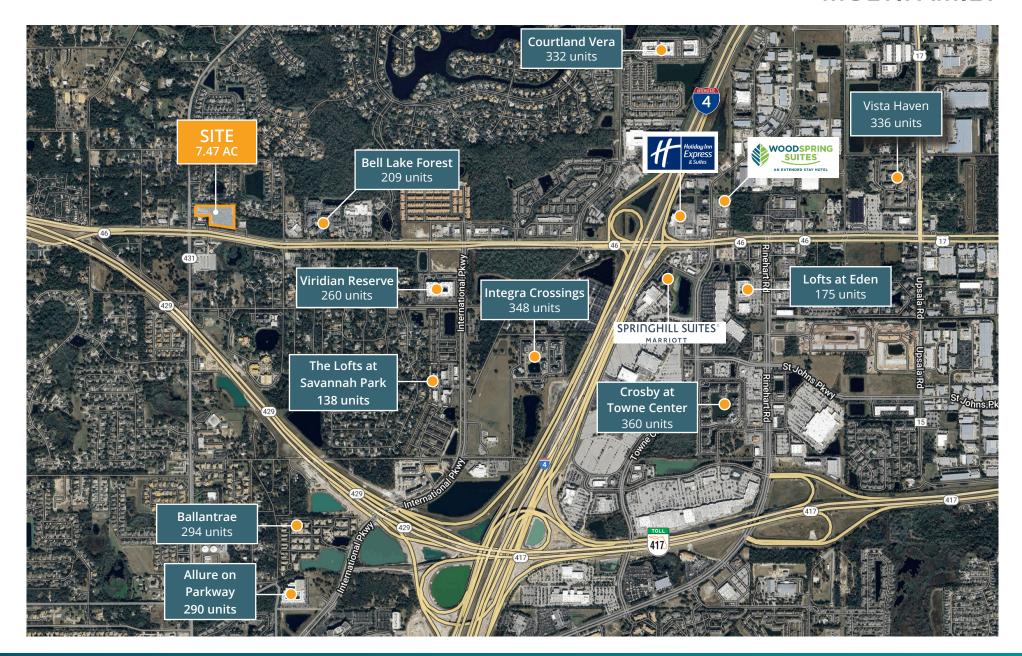

## **PROPERTY OVERVIEW**

- New ownership
- 7.47 acres for sale or lease | PD Zoning
- Owner will replat the property and is open to selling oneacre parcels for retail development
- Situated at the northeast corner of W. State Road 46 and Orange Blvd.
- Site has 520 feet of frontage along W. State Road 46 with a traffic count of 25,000 vehicles per day
- Located half a mile from a Publix-anchored shopping center
- Quick access to SR-417 and I-4 via the newly completed Wekiva Parkway