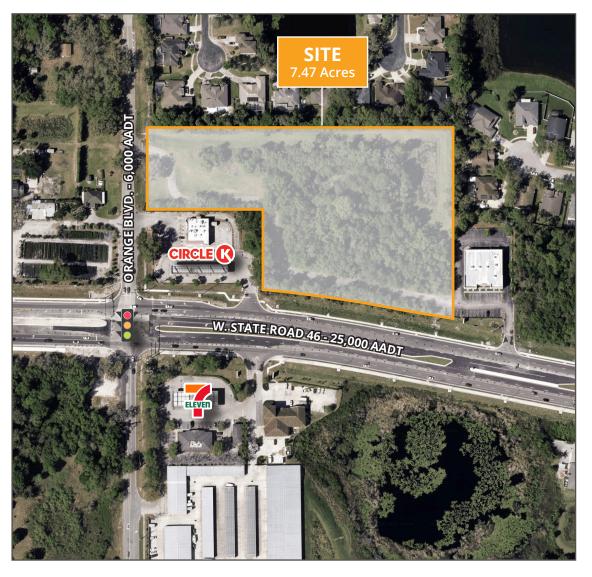

5642 W. State Road 46, Sanford, FL 32771

## **PROPERTY OVERVIEW**

- New ownership
- 7.47 acres for sale or lease | PD Zoning
- Owner will replat the property and is open to selling oneacre parcels for retail development
- Situated at the northeast corner of W. State Road 46 and Orange Blvd.
- Site has 520 feet of frontage along W. State Road 46 with a traffic count of 25,000 vehicles per day
- Located half a mile from a Publix-anchored shopping center
- Quick access to SR-417 and I-4 via the newly completed Wekiva Parkway