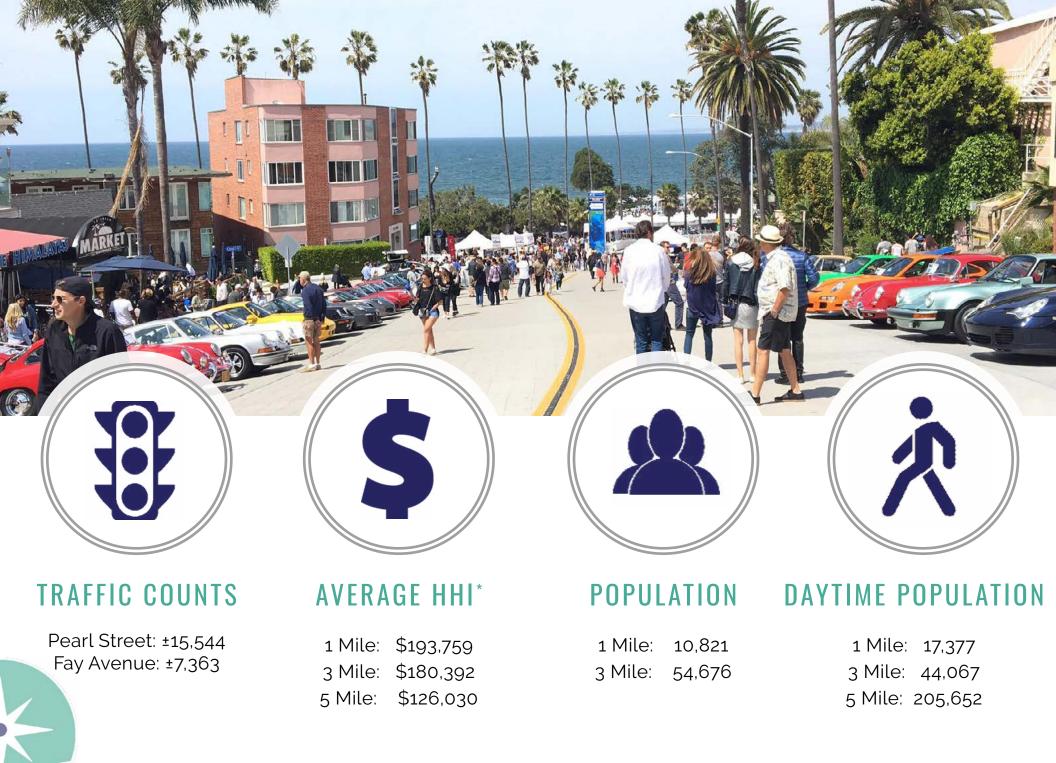

#### AVAILABLE ±1,179 SF FORMER HAIR SALON

N GREE



Commercial Real Estate



#### MYSTIQUE DINING NOW OPEN

MATTRESSFIRM

FAY AV

# LA JOLLA GALLERIA

MOGUR

905-915 Pearl Street, La Jolla, CA 92037





### LA JOLLA GALLERIA

- LOCATION: 905 - 915 Pearl Street La Jolla, CA 92037
- PARKING: 25 Parking Spaces



#### MYSTIQUE DINING

### **PROPERTY FEATURES**

- ±10.000 SF convenience center
- Prominent intersection in downtown La Jolla
- Across the street from Vons & CVS/Pharmacy
- Located on the highly trafficked Pearl Avenue, the main arterial to La Jolla
- Less than a 1/2 mile from the beach



#### LA JOLLA GALLERIA

905 - 915 Pearl Street, La Jolla, CA 92037



## **LOCATED IN THE**



## **HEART OF LA JOLLA**









## FOR LEASING INFORMATION

STEWART KEITH 858.875.4669 skeith@flockeavoyer.com *CA DRE NO. 01106365* 

BILL THAXTON 858.875.4675 bthaxton@flockeavoyer.com *CA DRE NO. 00813835* 





6165 Greenwich Drive San Diego, CA 92122

FLOCKEAVOYER.COM