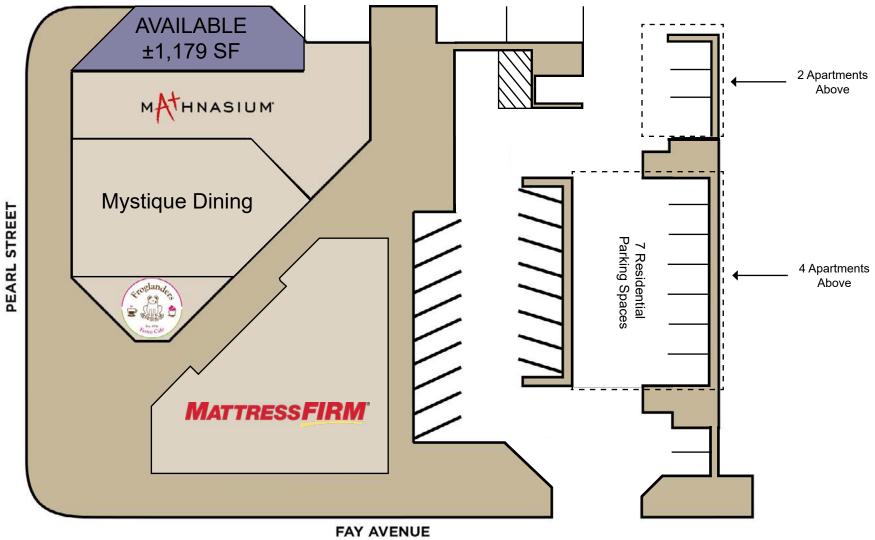

#### AVAILABLE ±1,179 SF FORMER HAIR SALON

N GREE

Commercial Real Estate

#### MYSTIQUE DINING NOW OPEN

MATTRESSFIRM

FAY AV

#### MYSTIQUE DINING

### **PROPERTY FEATURES**

- ±10.000 SF convenience center
- Prominent intersection in downtown La Jolla
- Across the street from Vons & CVS/Pharmacy
- Located on the highly trafficked Pearl Avenue, the main arterial to La Jolla
- Less than a 1/2 mile from the beach