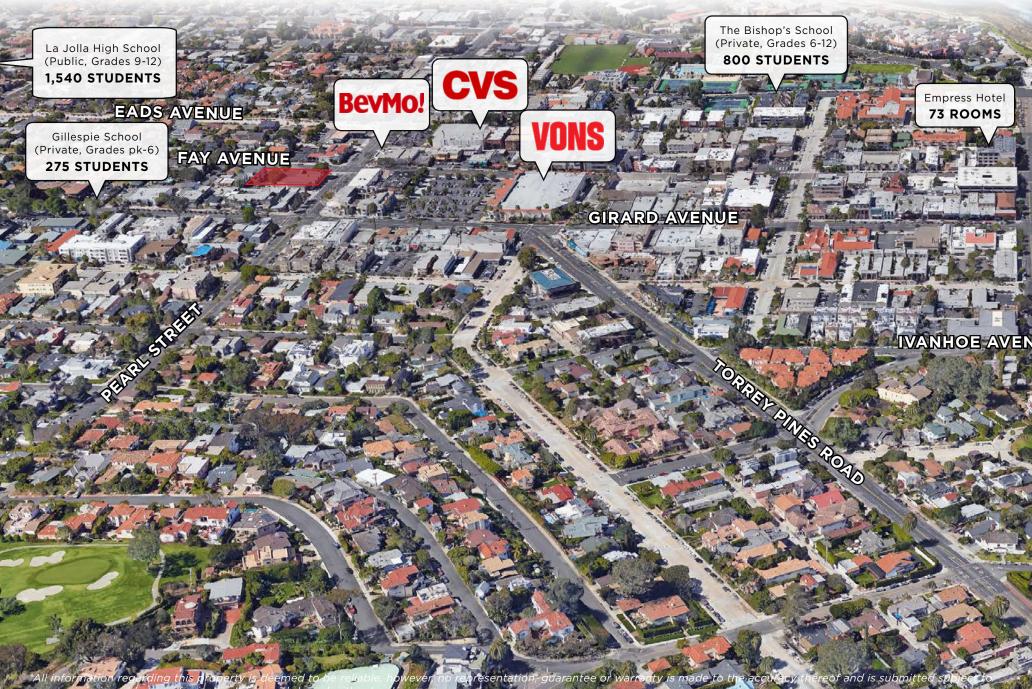

### **PROPERTY FEATURES**

- ±10.000 SF convenience center
- Prominent intersection in downtown La Jolla
- Across the street from Vons & CVS/Pharmacy
- Located on the highly trafficked Pearl Avenue, the main arterial to La Jolla
- Less than a 1/2 mile from the beach