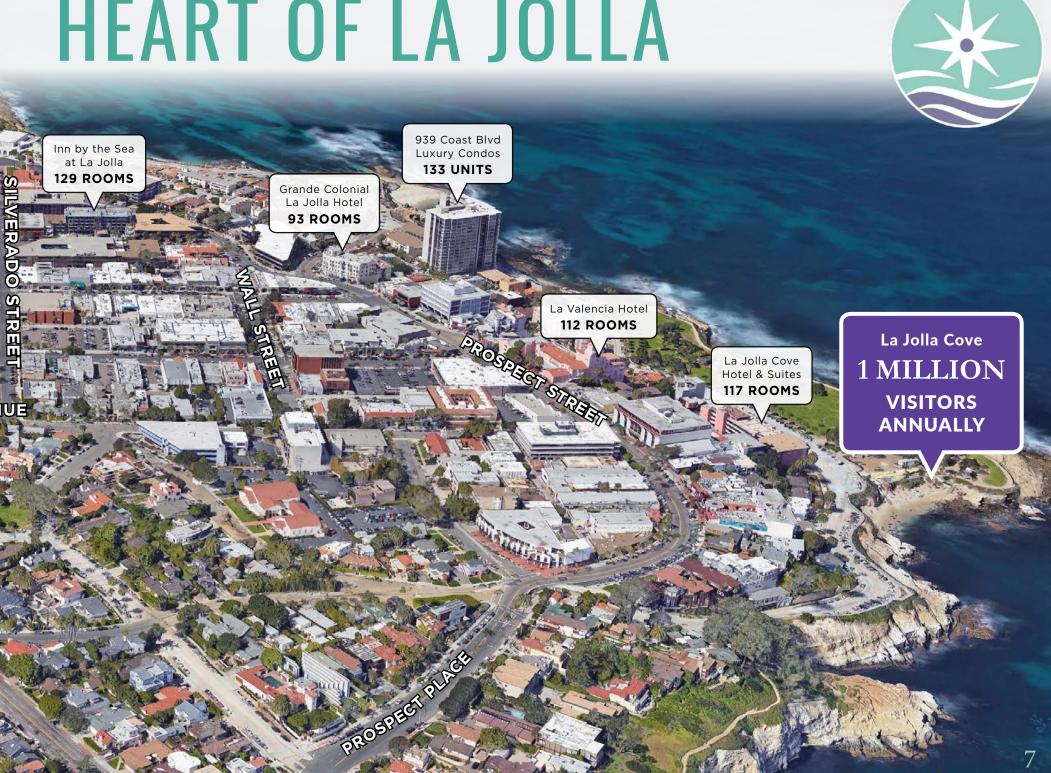

#### AVAILABLE ±1,179 SF FORMER HAIR SALON

N GREE



Commercial Real Estate



#### MYSTIQUE DINING NOW OPEN

MATTRESSFIRM

FAY AV

# LA JOLLA GALLERIA

MOGUR

905-915 Pearl Street, La Jolla, CA 92037





### LA JOLLA GALLERIA

- LOCATION: 905 - 915 Pearl Street La Jolla, CA 92037
- PARKING: 25 Parking Spaces



#### MYSTIQUE DINING

### **PROPERTY FEATURES**

- ±10.000 SF convenience center
- Prominent intersection in downtown La Jolla
- Across the street from Vons & CVS/Pharmacy
- Located on the highly trafficked Pearl Avenue, the main arterial to La Jolla
- Less than a 1/2 mile from the beach



#### LA JOLLA GALLERIA

905 - 915 Pearl Street, La Jolla, CA 92037



## **LOCATED IN THE**



## **HEART OF LA JOLLA**









## FOR LEASING INFORMATION

STEWART KEITH 858.875.4669 skeith@flockeavoyer.com *CA DRE NO. 01106365* 

BILL THAXTON 858.875.4675 bthaxton@flockeavoyer.com *CA DRE NO. 00813835* 





6165 Greenwich Drive San Diego, CA 92122

FLOCKEAVOYER.COM