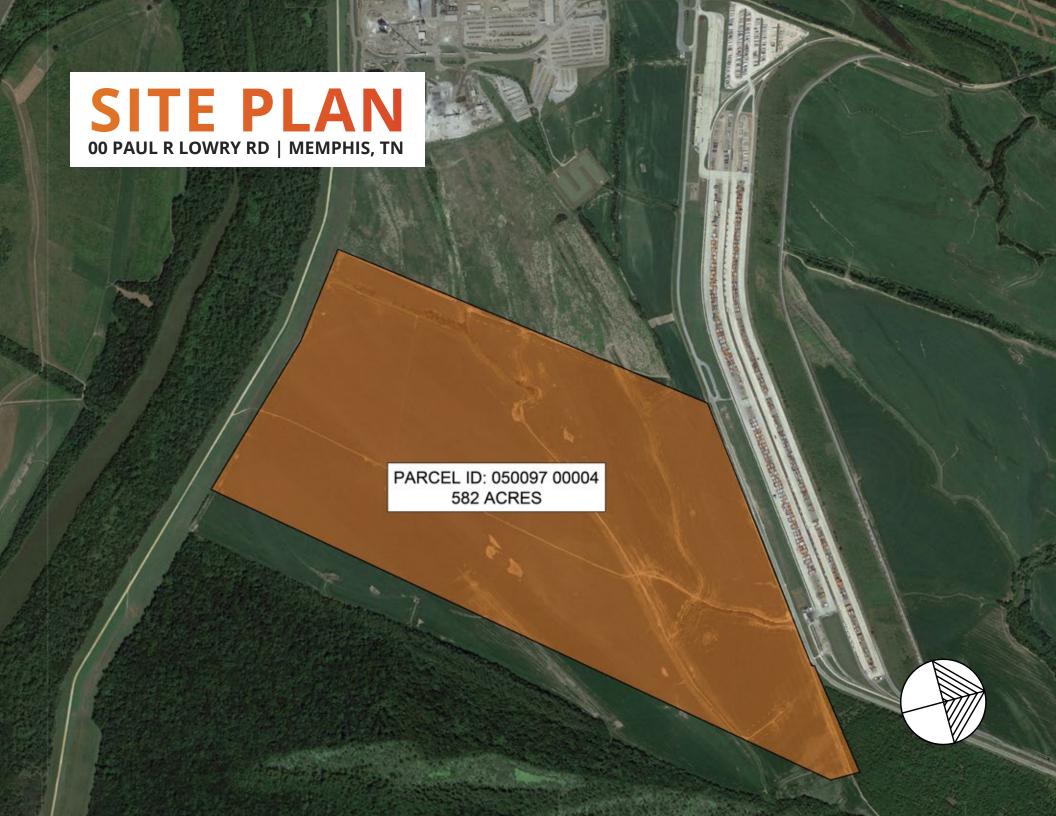

## SITE PLAN

00 PAUL R LOWRY RD | MEMPHIS, TN

## **PROPERTY DETAILS**

00 PAUL R LOWRY RD | MEMPHIS, TN

| 582 Acres                               |
|-----------------------------------------|
| 050097 00004                            |
| IH                                      |
| Flat                                    |
| Agricultural                            |
| Approximately 4,000' on Paul R Lowry Rd |
|                                         |