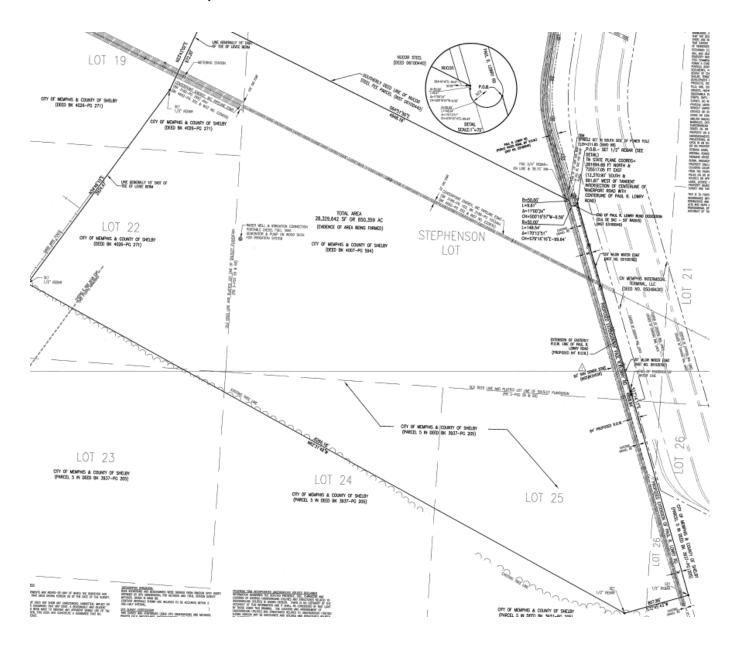

## **PROPERTY DETAILS**

00 PAUL R LOWRY RD | MEMPHIS, TN

| 582 Acres                               |
|-----------------------------------------|
| 050097 00004                            |
| IH                                      |
| Flat                                    |
| Agricultural                            |
| Approximately 4,000' on Paul R Lowry Rd |
|                                         |