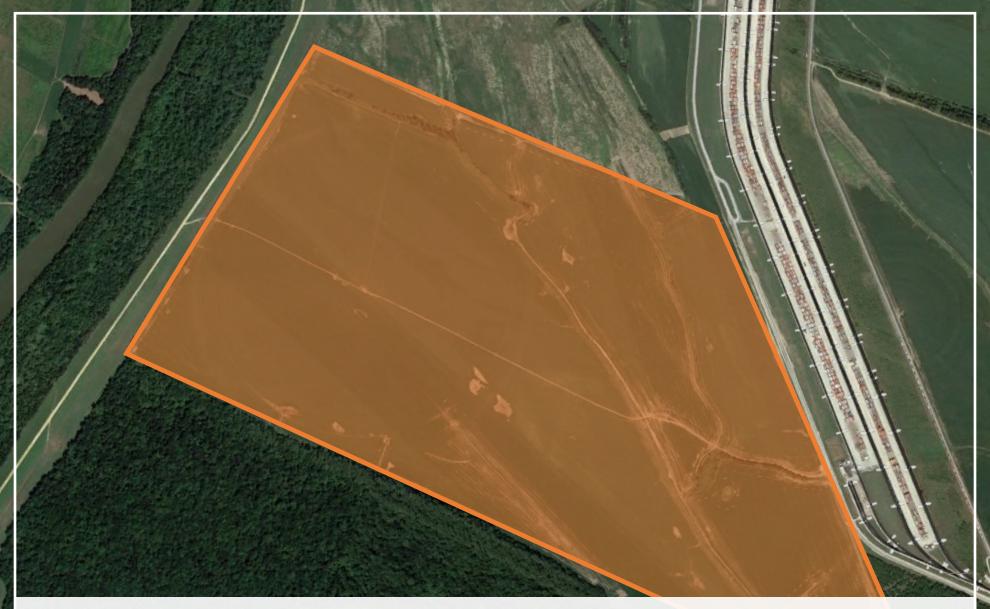

## **PROPERTY DETAILS**

00 PAUL R LOWRY RD | MEMPHIS, TN

| 582 Acres                               |
|-----------------------------------------|
| 050097 00004                            |
| IH                                      |
| Flat                                    |
| Agricultural                            |
| Approximately 4,000' on Paul R Lowry Rd |
|                                         |

## PROPERTY HIGHLIGHTS

ACROSS THE STREET FROM CSX TRANSPORTATION INTERMODAL & CANADIAN NATIONAL INTERMODAL FREIGHT TRANSPORT

**ADJACENT TO NUCOR STEEL PLANT** 

**RAIL ACCESS POSSIBLE** 

SHORT DISTANCE FROM REGIONAL TVA PLANT

POTENTIAL FOR ACCESS TO MISSISSIPPI BARGE PORT