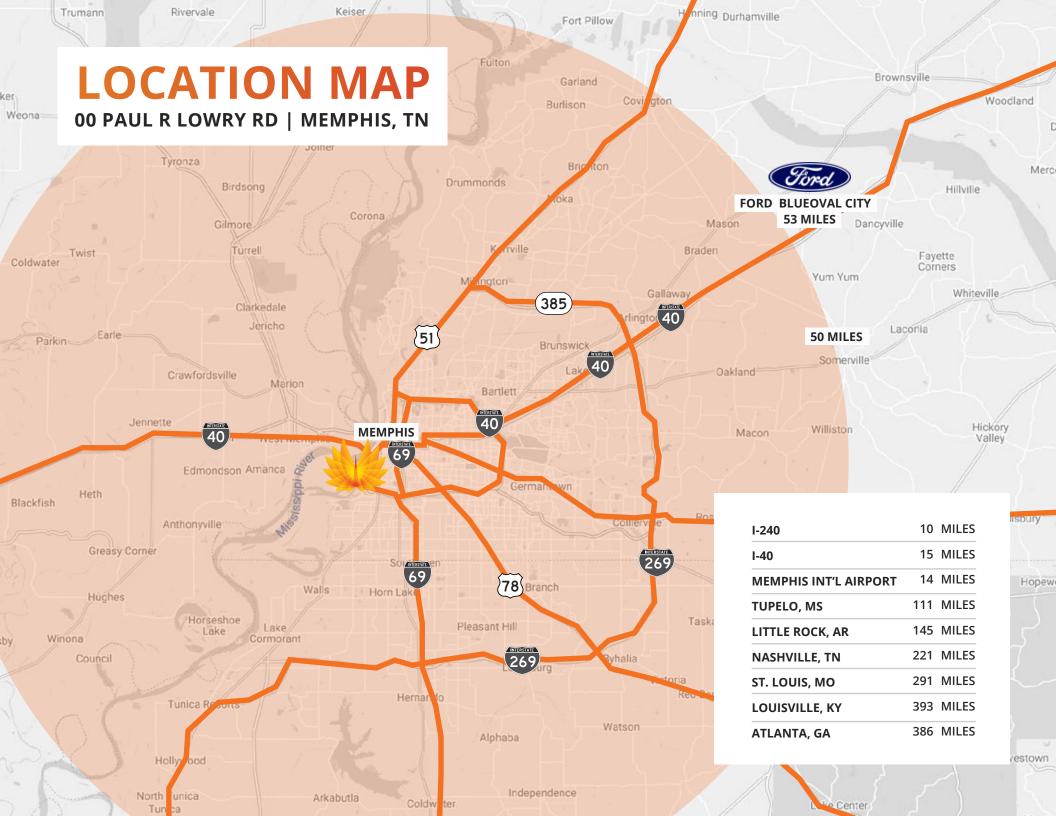

## PROPERTY HIGHLIGHTS

ACROSS THE STREET FROM CSX TRANSPORTATION INTERMODAL & CANADIAN NATIONAL INTERMODAL FREIGHT TRANSPORT

**ADJACENT TO NUCOR STEEL PLANT** 

**RAIL ACCESS POSSIBLE** 

SHORT DISTANCE FROM REGIONAL TVA PLANT

POTENTIAL FOR ACCESS TO MISSISSIPPI BARGE PORT