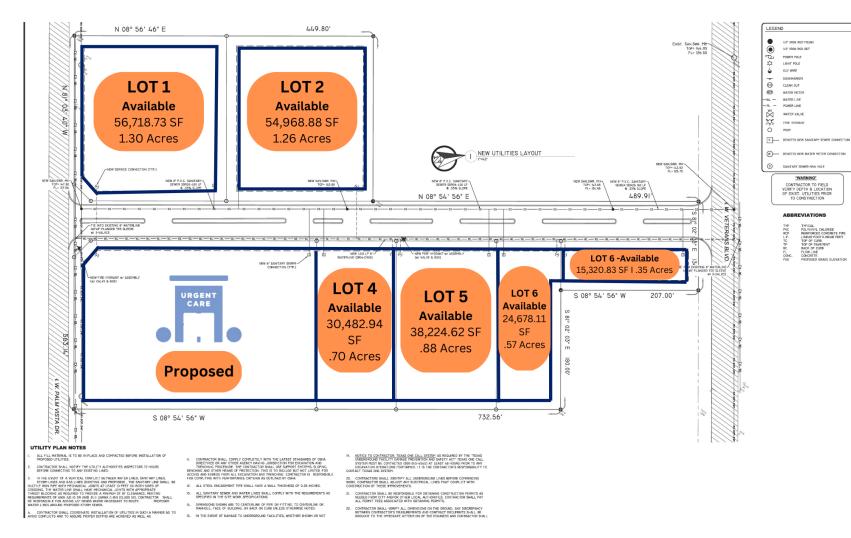

# SITE PLAN

### 401 W. PALMA VISTA DRIVE

Palmview, TX 78572

# LOTS

# OF LOTS: 6 | TOTAL LOT SIZE: 15,320 SF - 56,718 SF

BEST USE: RETAIL, OFFICE, PROFESSIONAL SERVICE

| STATUS    | LOT # | SUB-TYPE   | SIZE      | PRICE   |
|-----------|-------|------------|-----------|---------|
| Available | 1     | Retail-Pad | 56,718 SF | \$16/SF |
| Available | 2     | Retail-Pad | 54,968 SF | \$16/SF |
| Available | 4     | Retail-Pad | 30,482 SF | \$16/SF |
| Available | 5     | Retail-Pad | 38,224 SF | \$16/SF |
| Available | 6     | Retail-Pad | 34,678 SF | \$16/SF |
| Available | 7     | Retail-Pad | 15,320 SF | \$16/SF |