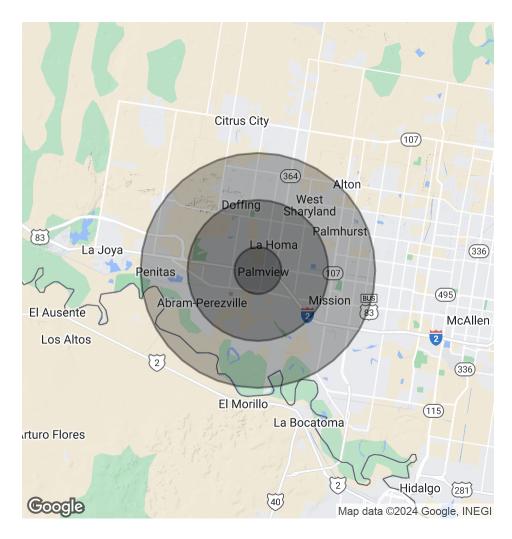

## DEMOGRAPHICS

#### 401 W. PALMA VISTA DRIVE

Palmview, TX 78572

| POPULATION           | 1 MILE    | 3 MILES  | 5 MILES   |
|----------------------|-----------|----------|-----------|
| Total Population     | 7,900     | 60,900   | 117,036   |
| Average Age          | 34        | 33       | 32.9      |
| Average Age (Male)   | 32.8      | 31.5     | 31.7      |
| Average Age (Female) | 37.6      | 35.7     | 35        |
| HOUSEHOLDS & INCOME  | 1 MILE    | 3 MILES  | 5 MILES   |
| Total Households     | 2,477     | 20,456   | 39,508    |
| # of Persons per HH  | 3.2       | 3        | 3         |
| Average HH Income    | \$47,057  | \$46,438 | \$48,769  |
| Average House Value  | \$100,436 | \$99,123 | \$105,036 |

\* Demographic data derived from 2020 ACS - US Census

Michael Pacheco 956 739 5172 michael.pacheco@cbcworldwide.com