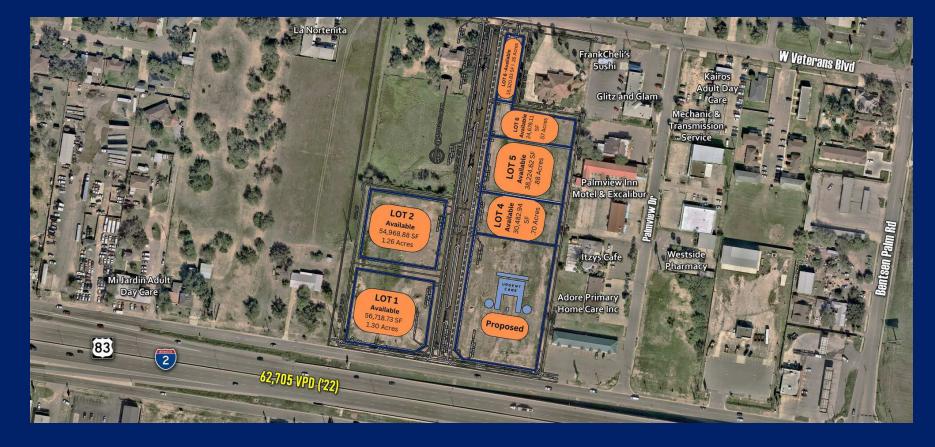

# SITE PLAN

### 401 W. PALMA VISTA DRIVE

Palmview, TX 78572

#### Michael Pacheco

956 739 5172 michael.pacheco@cbcworldwide.com

# LOTS

# OF LOTS: 6 | TOTAL LOT SIZE: 15,320 SF - 56,718 SF

BEST USE: RETAIL, OFFICE, PROFESSIONAL SERVICE

| STATUS    | LOT # | SUB-TYPE   | SIZE      | PRICE   |
|-----------|-------|------------|-----------|---------|
| Available | 1     | Retail-Pad | 56,718 SF | \$16/SF |
| Available | 2     | Retail-Pad | 54,968 SF | \$16/SF |
| Available | 4     | Retail-Pad | 30,482 SF | \$16/SF |
| Available | 5     | Retail-Pad | 38,224 SF | \$16/SF |
| Available | 6     | Retail-Pad | 34,678 SF | \$16/SF |
| Available | 7     | Retail-Pad | 15,320 SF | \$16/SF |