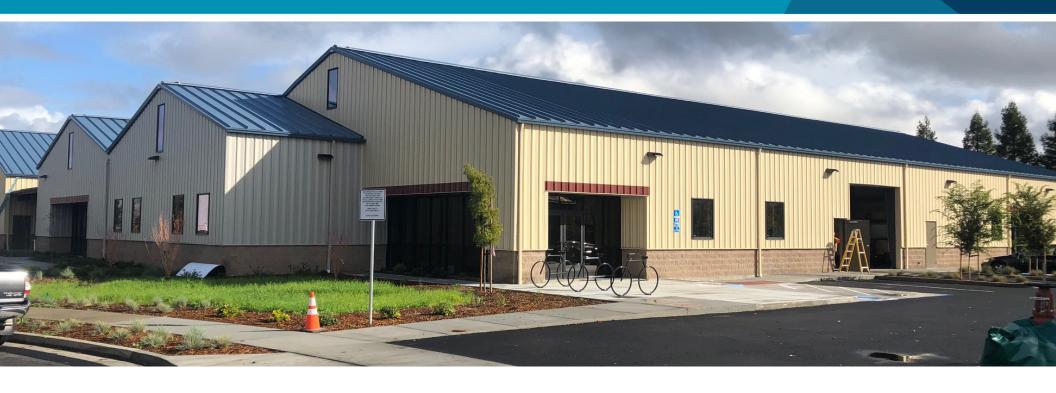

### **Property Highlights**

- ± 3,000 SF Office, ± 20,000 SF Warehouse
- Metal and steel construction
- ±16' to ±25' clear height
- Great location near Lowe's and Graton Casino in a well established business park
- Easy freeway access to Highway 101 via Highway 116 (Gravenstein Highway)
- 6 grade level roll up truck doors

### ± 23,000 SF Available

Leasing Price: \$1.25 PSF NNN

± 23,000 SF metal industrial space available, similar to buildings in the surrounding business park, The property is located in the Kandy Business Park near Highway 101.