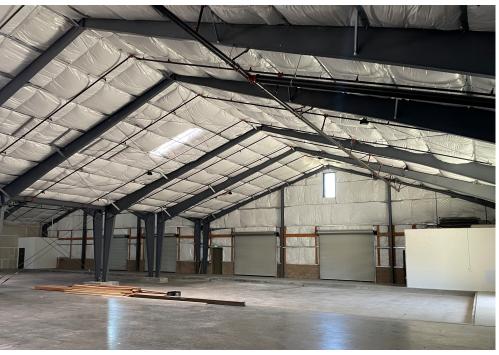

### **Property Highlights**

- ± 3,000 SF Office, ± 20,000 SF Warehouse
- Metal and steel construction
- ±16' to ±25' clear height
- Great location near Lowe's and Graton Casino in a well established business park
- Easy freeway access to Highway 101 via Highway 116 (Gravenstein Highway)
- 6 grade level roll up truck doors

### ± 23,000 SF Available

Leasing Price: \$1.25 PSF NNN

± 23,000 SF metal industrial space available, similar to buildings in the surrounding business park, The property is located in the Kandy Business Park near Highway 101.