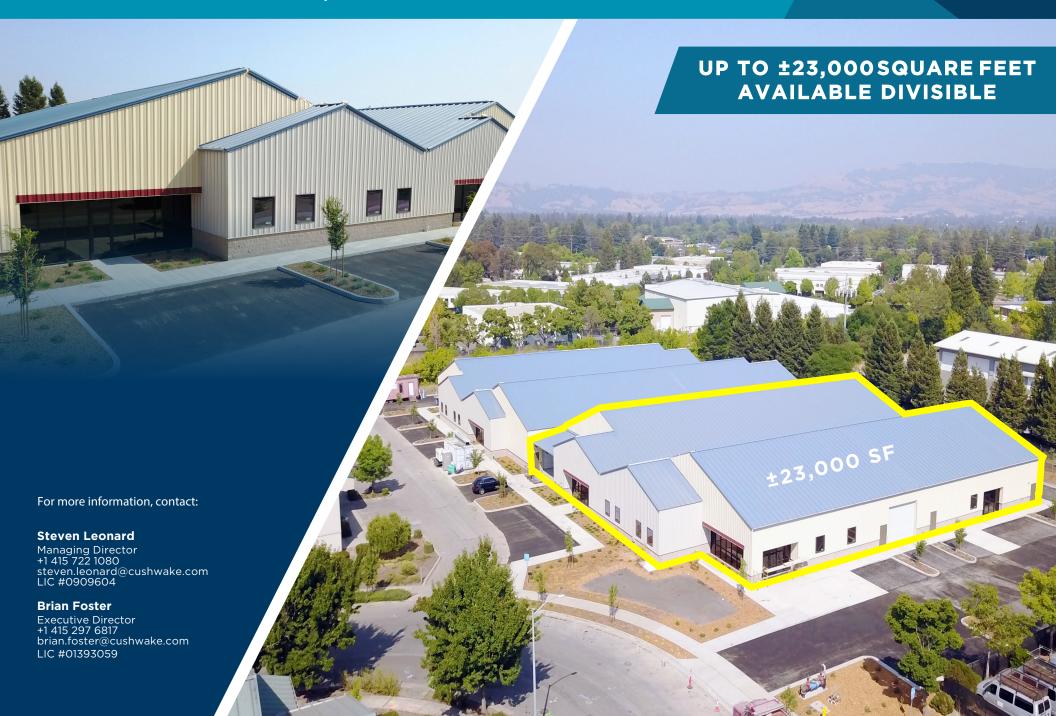

## ±23,000 SF Available | Leasing Price: \$1.25 NNN

### **Property Highlights**

- ± 3,000 SF Office, ± 20,000 SF Warehouse
- Metal and steel construction
- ±16' to ±25' clear height
- Great location near Lowe's and Graton Casino in a well established business park
- Easy freeway access to Highway 101 via Highway 116 (Gravenstein Highway)
- 6 grade level roll up truck doors

### ± 23,000 SF Available

Leasing Price: \$1.25 PSF NNN

± 23,000 SF metal industrial space available, similar to buildings in the surrounding business park, The property is located in the Kandy Business Park near Highway 101.