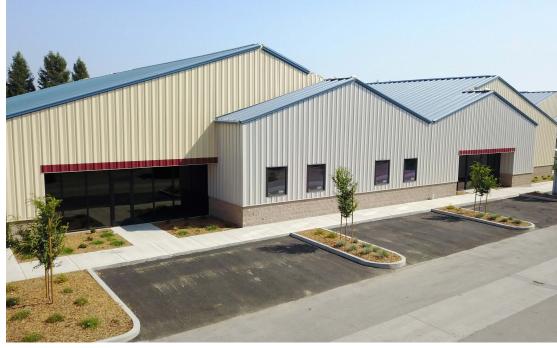

### **Property Highlights**

- ± 3,000 SF Office, ± 20,000 SF Warehouse
- Metal and steel construction
- ±16' to ±25' clear height
- Great location near Lowe's and Graton Casino in a well established business park
- Easy freeway access to Highway 101 via Highway 116 (Gravenstein Highway)
- 6 grade level roll up truck doors

### ± 23,000 SF Available

Leasing Price: \$1.25 PSF NNN

± 23,000 SF metal industrial space available, similar to buildings in the surrounding business park, The property is located in the Kandy Business Park near Highway 101.