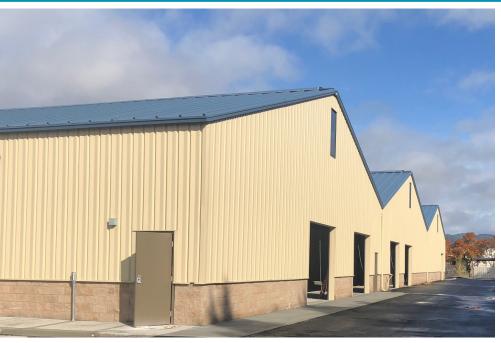

### **Property Highlights**

- ± 3,000 SF Office, ± 20,000 SF Warehouse
- Metal and steel construction
- ±16' to ±25' clear height
- Great location near Lowe's and Graton Casino in a well established business park
- Easy freeway access to Highway 101 via Highway 116 (Gravenstein Highway)
- 6 grade level roll up truck doors

### ± 23,000 SF Available

Leasing Price: \$1.25 PSF NNN

± 23,000 SF metal industrial space available, similar to buildings in the surrounding business park, The property is located in the Kandy Business Park near Highway 101.