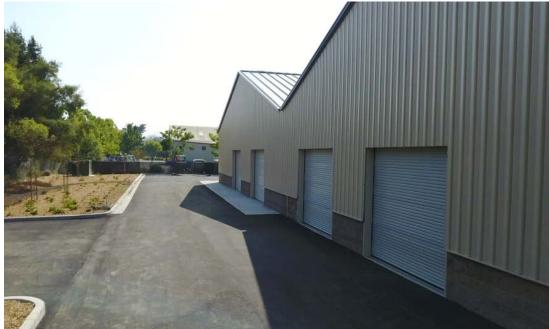

### **Property Highlights**

- ± 3,000 SF Office, ± 20,000 SF Warehouse
- Metal and steel construction
- ±16' to ±25' clear height
- Great location near Lowe's and Graton Casino in a well established business park
- Easy freeway access to Highway 101 via Highway 116 (Gravenstein Highway)
- 6 grade level roll up truck doors

### 6 Grade Level Doors

For more information, contact: