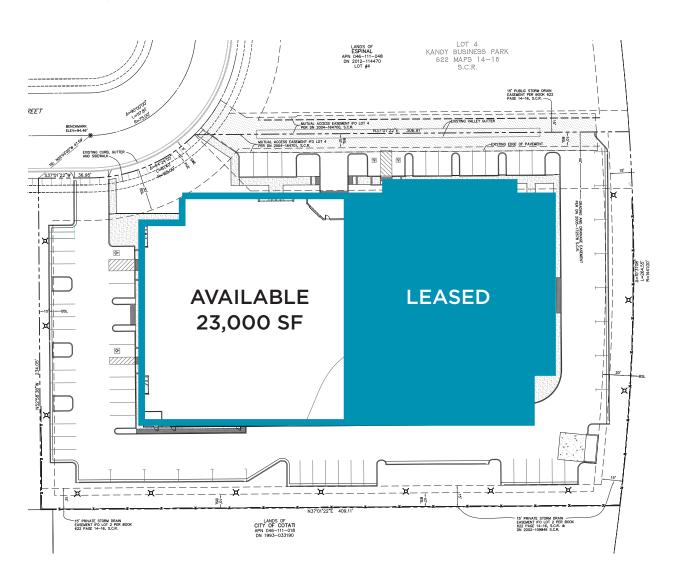

## ± 23,000 SF Available

## Floor Plan | Site Plan

### 6 Grade Level Doors

For more information, contact: