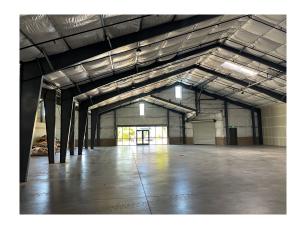

### **Property Highlights**

- ± 3,000 SF Office, ± 20,000 SF Warehouse
- Metal and steel construction
- ±16' to ±25' clear height
- Great location near Lowe's and Graton Casino in a well established business park
- Easy freeway access to Highway 101 via Highway 116 (Gravenstein Highway)
- 6 grade level roll up truck doors

### ± 23,000 SF Available

Leasing Price: \$1.25 PSF NNN

± 23,000 SF metal industrial space available, similar to buildings in the surrounding business park, The property is located in the Kandy Business Park near Highway 101.