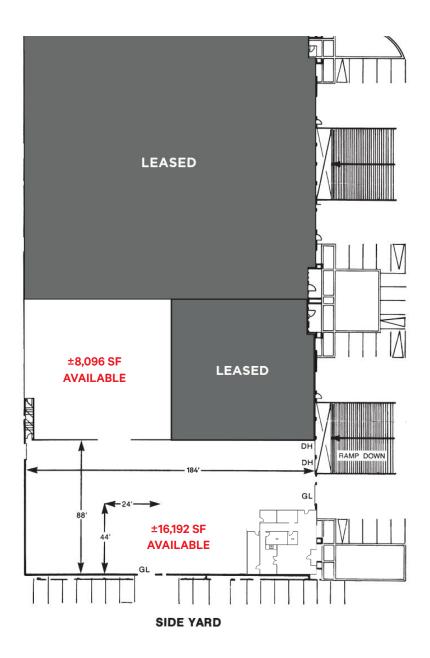

# 2215 RINGWOOD AVE

San Jose, CA 95131 www.cbre.com



## **Property Highlights**

- + ±1,929 SF of Office Space
- + Excellent Access to Interstate 880, 680 & 101
- + Sprinklered
- + 2 Dock High Doors
- + 2 Grade Level Doors
- + Approx. 22' Clear Height
- + 200 Amp, 208 Volt, Three Phase Power
- + Fenced Side Yard



### Floor Plan



## **Contact Us**

#### **CRAIG KOVALESKI**

Senior Vice President +1 408 453 7428 craig.kovaleski@cbre.com Lic. 01303011

#### JIM KOVALESKI

Senior Vice President +1 408 453 7451 jim.kovaleski@cbre.com Lic. 00846878

© 2024 CBRE, Inc. All rights reserved. This information has been obtained from sources believed reliable, but has not been verified for accuracy or completeness. You should conduct a careful, independent investigation of the property and verify all information. Any reliance on this information is solely at your own risk. CBRE and the CBRE logo are service marks of CBRE, Inc. All other marks displayed on this document are the property of their respective owners, and the use of such logos does not imply any affiliation with or endorsement of CBRE. Photos herein are the prope