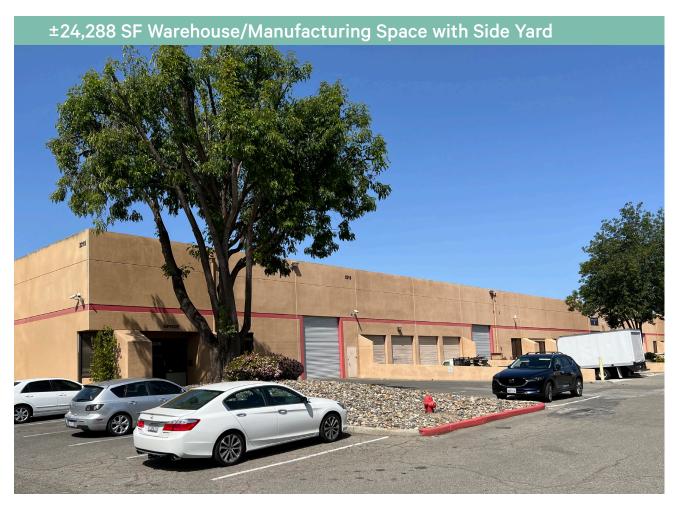

## **Property Highlights**

- + ±1,929 SF of Office Space
- + Excellent Access to Interstate 880, 680 & 101
- + Sprinklered
- + 2 Dock High Doors
- + 2 Grade Level Doors
- + Approx. 22' Clear Height
- + 200 Amp, 208 Volt, Three Phase Power
- + Fenced Side Yard