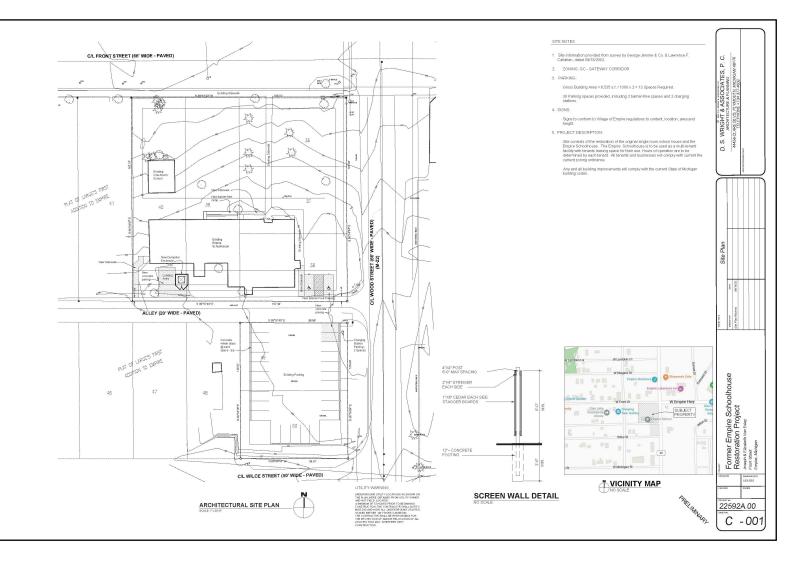

## Architectural Details









## Space Details

| Space Code on Floor Plan | Space                                            | Square Feet |
|--------------------------|--------------------------------------------------|-------------|
|                          | Gym                                              | 2,380.00    |
|                          | Suite A                                          | 810.00      |
|                          | Suite B                                          | 593.00      |
|                          | Suite C                                          | 634.00      |
|                          | Suite D                                          | 516.00      |
| B1                       | Science Room                                     | 475.00      |
| B1A                      |