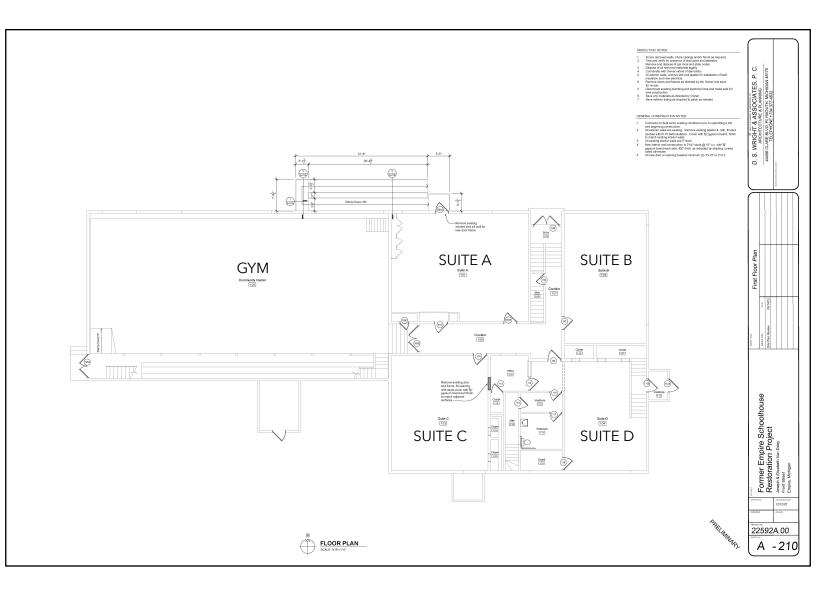

## Space Details

| Space Code on Floor Plan | Space                                            | Square Feet |
|--------------------------|--------------------------------------------------|-------------|
|                          | Gym                                              | 2,380.00    |
|                          | Suite A                                          | 810.00      |
|                          | Suite B                                          | 593.00      |
|                          | Suite C                                          | 634.00      |
|                          | Suite D                                          | 516.00      |
| B1                       | Science Room                                     | 475.00      |
| B1A                      | Storage                                          | 100.00      |
| B2                       | Womens Bathroom                                  | 304.00      |
| B3                       | W. Downstairs Gym Entrance                       | 305.05      |
| B4                       | W. Downstairs Utility                            | 438.32      |
| В5                       | E. Downstairs Utility                            | 356.85      |
| B6                       | Downstairs Mens Room                             | 156.60      |
| В7                       | Downstairs Next to Mens Room                     | 88.45       |
| B8                       | S. Downstairs                                    | 216.00      |
| В9                       | Downstairs office                                | 110.96      |
| B10                      | M. Downstairs                                    | 88.45       |
|                          | Kindergarten House                               | 450.00      |
|                          | Common Area                                      | 2262.00     |
|                          | Net Square Footage Total                         | 8,022.68    |
|                          | Net Square Footage Total (Including Common Area) | 10,284.68   |
|                          | Gross Basement                                   | 3,767.00    |
|                          | Gross First Floor                                | 6,508.00    |
|                          | Kindergarten House                               | 450.00      |
|                          | Gross Square Footage                             | 10,725.00   |