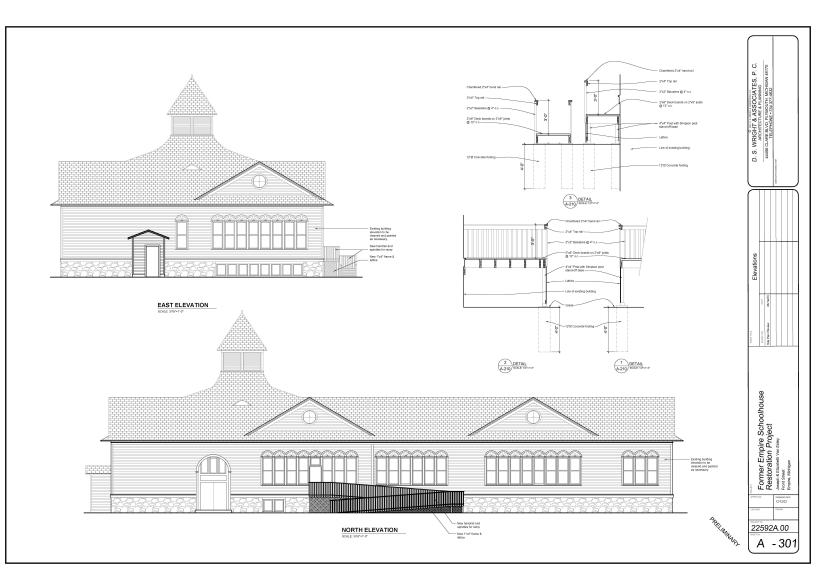

## Architectural Details









## Space Details

| Space Code on Floor Plan | Space                                            | Square Feet |
|--------------------------|--------------------------------------------------|-------------|
|                          | Gym                                              | 2,380.00    |
|                          | Suite A                                          | 810.00      |
|                          | Suite B                                          | 593.00      |
|                          | Suite C                                          | 634.00      |
|                          | Suite D                                          | 516.00      |
| B1                       | Science Room                                     | 475.00      |
| B1A