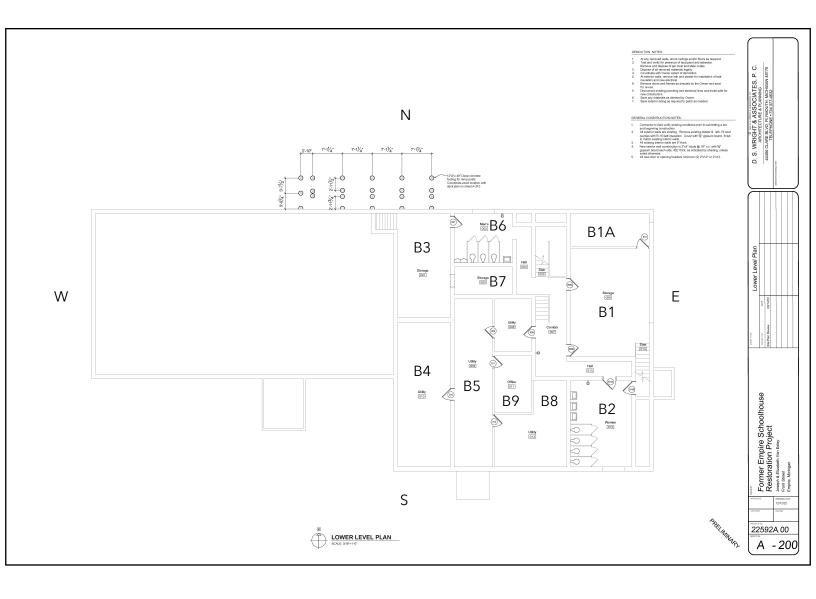

## Space Details

| Space Code on Floor Plan | Space                                            | Square Feet |
|--------------------------|--------------------------------------------------|-------------|
|                          | Gym                                              | 2,380.00    |
|                          | Suite A                                          | 810.00      |
|                          | Suite B                                          | 593.00      |
|                          | Suite C                                          | 634.00      |
|                          | Suite D                                          | 516.00      |
| B1                       | Science Room                                     | 475.00      |
| B1A                      | Storage                                          | 100.00      |
| B2                       | Womens Bathroom                                  | 304.00      |
| B3                       | W. Downstairs Gym Entrance                       | 305.05      |
| B4                       | W. Downstairs Utility                            | 438.32      |
| В5                       | E. Downstairs Utility                            | 356.85      |
| B6                       | Downstairs Mens Room                             | 156.60      |
| В7                       | Downstairs Next to Mens Room                     | 88.45       |
| B8                       | S. Downstairs                                    | 216.00      |
| В9                       | Downstairs office                                | 110.96      |
| B10                      | M. Downstairs                                    | 88.45       |
|                          | Kindergarten House                               | 450.00      |
|                          | Common Area                                      | 2262.00     |
|                          | Net Square Footage Total                         | 8,022.68    |
|                          | Net Square Footage Total (Including Common Area) | 10,284.68   |
|                          | Gross Basement                                   | 3,767.00    |
|                          | Gross First Floor                                | 6,508.00    |
|                          | Kindergarten House                               | 450.00      |
|                          | Gross Square Footage                             | 10,725.00   |