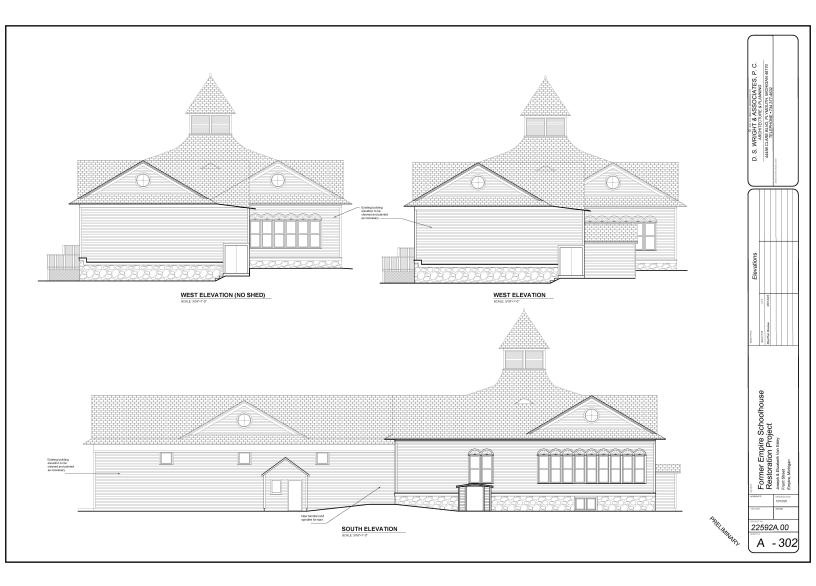

## Architectural Details









## Space Details

| Space Code on Floor Plan | Space                                            | Square Feet |
|--------------------------|--------------------------------------------------|-------------|
|                          | Gym                                              | 2,380.00    |
|                          | Suite A                                          | 810.00      |
|                          | Suite B                                          | 593.00      |
|                          | Suite C                                          | 634.00      |
|                          | Suite D                                          | 516.00      |
| B1                       | Science Room                                     | 475.00      |
| B1A