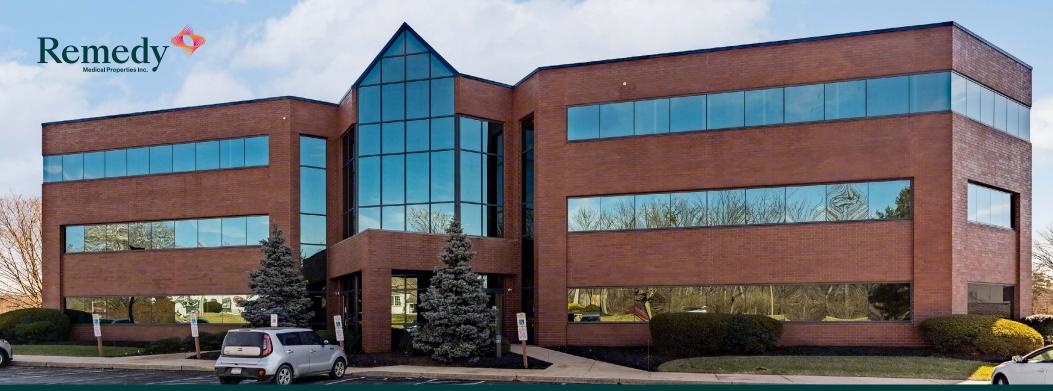

## Baxter Business Center II

**495 Thomas Jones Way** Exton, PA 19341

#### **Available Space**

- Suite 104: 1,150 RSF
- Suite 108: 2,346 RSF



### **Property Highlights**

- Class "A" medical office building
- Well capitalized ownership
- Great exposure to Route 30 traffic with average daily vehicle count of 22,000
- Easy access to Routes 100, 202, 30, and the Route 30 Bypass
- Within 2 miles of Main Street at Exton and Exton Square Mall
- Located in the heart of vibrant Chester County
- Ample Parking: ±4.3 spaces/1,000 SF
- Prominent signage on Route 30



## Baxter Business Center II | 495 Thomas Jones Way Exton, PA 19341



First Floor Plan





# $Baxter\ Business\ Center\ II\ |\ {\tiny \begin{subarray}{c} 495\ Thomas\ Jones\ Way\\ Exton,\ PA\ 19341\\ \end{subarray}}$