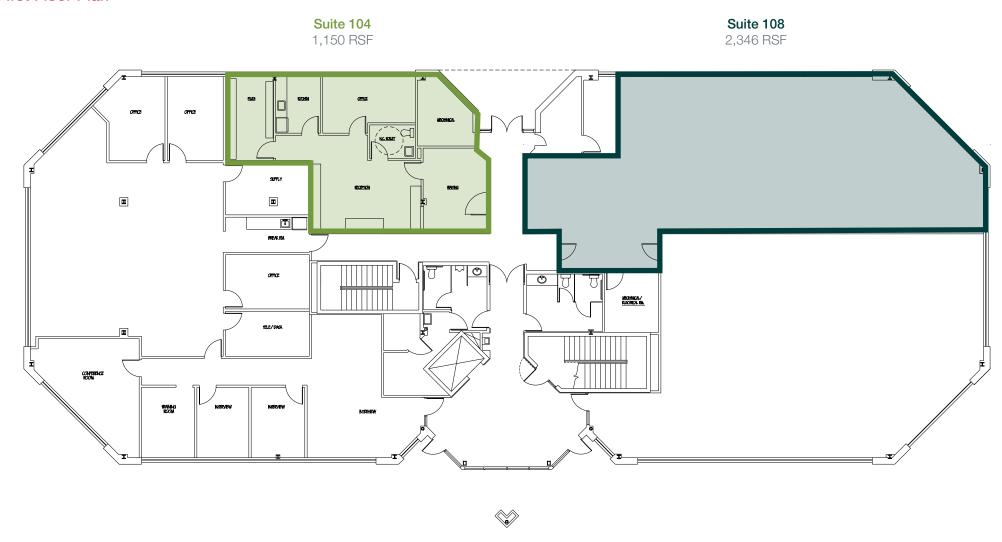

#### **Available Space**

- Suite 104: 1,150 RSF
- Suite 108: 2,346 RSF

## Baxter Business Center II | 495 Thomas Jones Way Exton, PA 19341

First Floor Plan