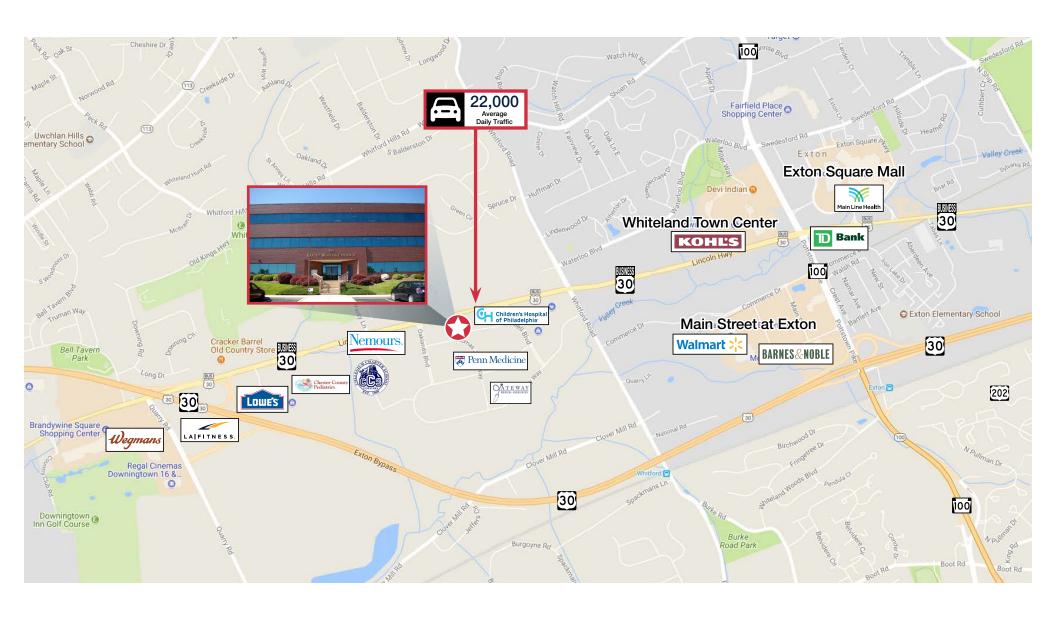

### **Property Highlights**

- Class "A" medical office building
- Well capitalized ownership
- Great exposure to Route 30 traffic with average daily vehicle count of 22,000
- Easy access to Routes 100, 202, 30, and the Route 30 Bypass
- Within 2 miles of Main Street at Exton and Exton Square Mall
- Located in the heart of vibrant Chester County
- Ample Parking: ±4.3 spaces/1,000 SF
- Prominent signage on Route 30