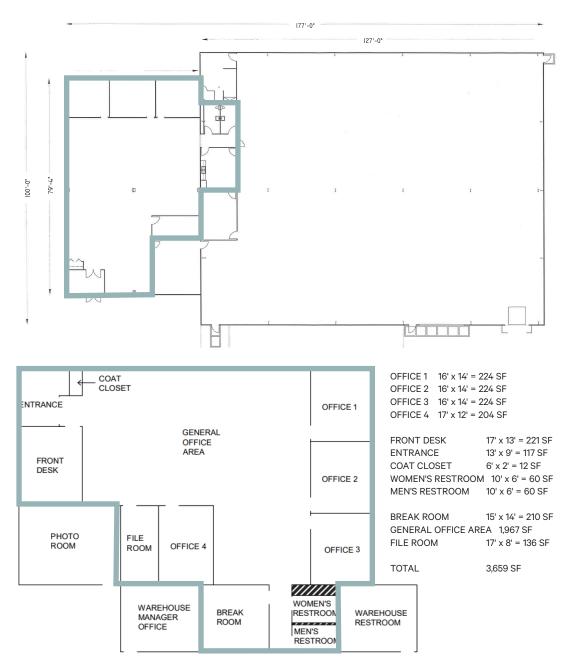

# ±3,659 SF

11 Veterans Drive | Chicopee, MA











## **Property Specifications**

CBRE is pleased to offer for lease  $\pm 3,659$  SF single story office space at 11 Veterans Drive in Chicopee, MA.

+ Available SF: ±3,659 SF

+ Year Built: 1997

+ Construction: Metal

+ Heat: Gas

+ Parking: 22 spaces

+ Zoning: IMXD

+ Amenities:

- 24 hour access

- Fluorescent lighting

- Signage

- Security system

+ Lease Rate: \$12.00/SF Gross







#### Floor Plan



### **Contact Us**

John Reed, SIOR Senior Vice President

+1 413 732 9150

+1 860 559 1562 (c)

john.reed@cbre.com

#### Jack Reed

Vice President +1 860 987 4789 +1 860 716 8493 (c)

jack.reed@cbre.com

© 2023 CBRE, Inc. All rights reserved. This information has been obtained from sources believed reliable, but has not been verified for accuracy or completeness. You should conduct a careful, independent investigation of the property and verify all information. Any reliance on this information is solely at your own risk. CBRE and the CBRE logo are service marks of CBRE, Inc. All other marks displayed on this document are the property of their respective owners, and the use of such logos does not imply any affiliation with or endorsement of CBRE. Photos herein are the property of their r