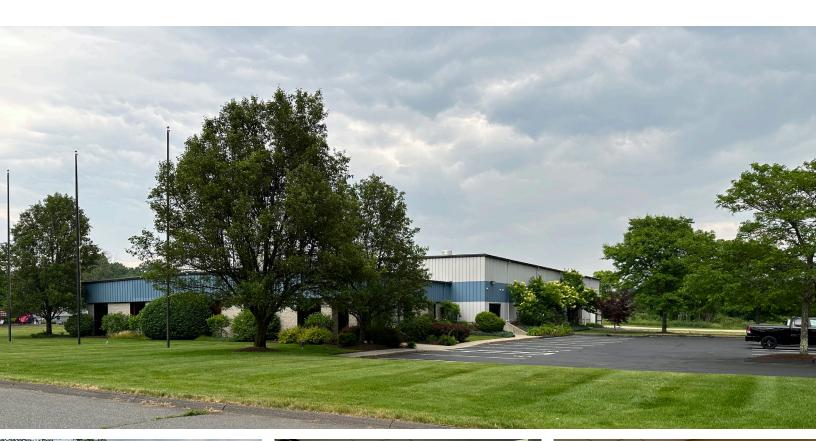

# ±3,659 SF

11 Veterans Drive | Chicopee, MA

## **Property Specifications**

CBRE is pleased to offer for lease  $\pm 3,659$  SF single story office space at 11 Veterans Drive in Chicopee, MA.

+ Available SF: ±3,659 SF

+ Year Built: 1997

+ Construction: Metal