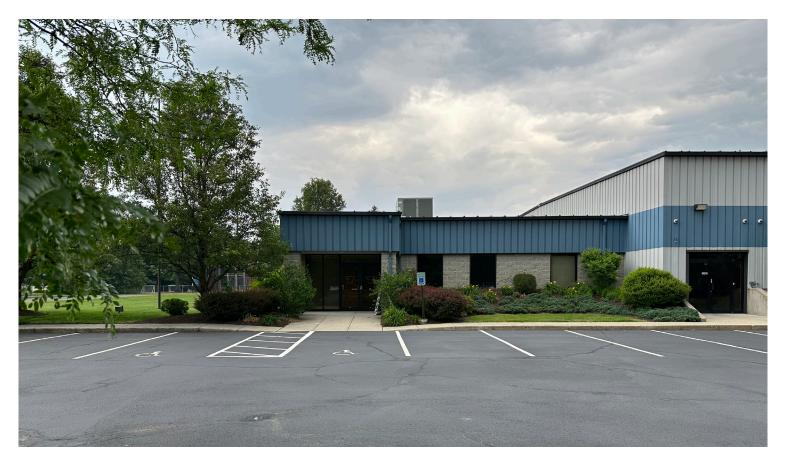

# ±3,659 SF

11 Veterans Drive | Chicopee, MA

## **Property Specifications**

CBRE is pleased to offer for lease  $\pm 3,659$  SF single story office space at 11 Veterans Drive in Chicopee, MA.

+ Available SF: ±3,659 SF

+ Year Built: 1997

+ Construction: Metal