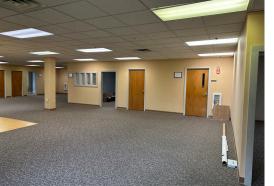

## **Property Specifications**

CBRE is pleased to offer for lease  $\pm 3,659$  SF single story office space at 11 Veterans Drive in Chicopee, MA.

+ Available SF: ±3,659 SF

+ Year Built: 1997

+ Construction: Metal