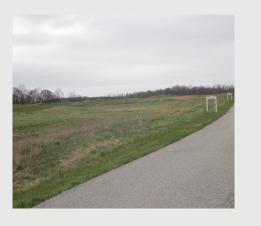

## **Property Description**

- Approx. 447.79 acres of Land
  Parcel 1 189.88 Acres
  Parcel 2 257.91 Acres
- Zoned CS (Countryside District) and AG (Agricultural District)
- 22,000 sf Club House Building on 3 levels plus basement storage
- 27-Hole Golf Course
- 5,000 sf Event Tent
- 1,000 sf Pro Shop
- 3,000 sf Maintenance Facility
- Tennis Court
- Swimming Pool
- SALE PRICE: \$9,620,000.00