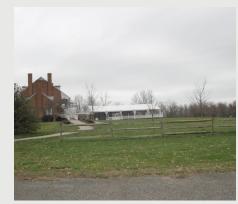

## **Property Description**

- Approx. 447.79 acres of Land
  Parcel 1 189.88 Acres
  Parcel 2 257.91 Acres
- Zoned CS (Countryside District) and AG (Agricultural District)
- 22,000 sf Club House Building on 3 levels plus basement storage
- 27-Hole Golf Course
- 5,000 sf Event Tent
- 1,000 sf Pro Shop
- 3,000 sf Maintenance Facility
- Tennis Court
- Swimming Pool
- SALE PRICE: \$9,620,000.00