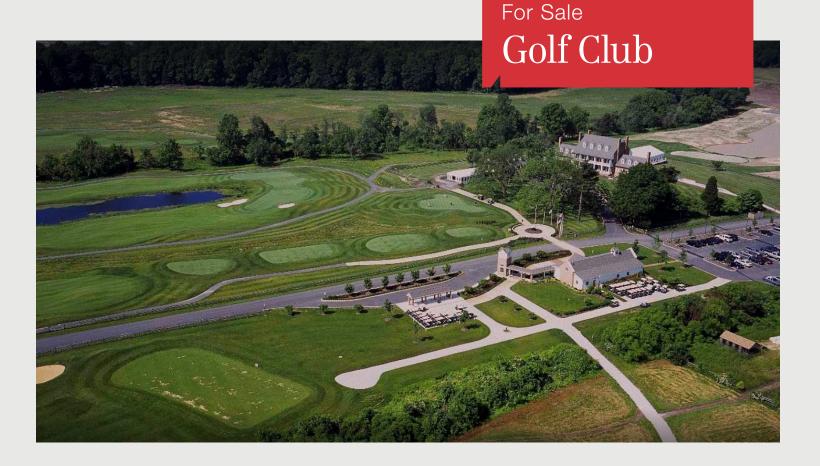

## Wye Neck Road

Queenstown, Queen Anne County, Maryland

## **Property Description**

- Approx. 447.79 acres of Land
  Parcel 1 189.88 Acres
  Parcel 2 257.91 Acres
- Zoned CS (Countryside District) and AG (Agricultural District)
- 22,000 sf Club House Building on 3 levels plus basement storage
- 27-Hole Golf Course
- 5,000 sf Event Tent
- 1,000 sf Pro Shop
- 3,000 sf Maintenance Facility
- Tennis Court
- Swimming Pool
- SALE PRICE: \$9,620,000.00