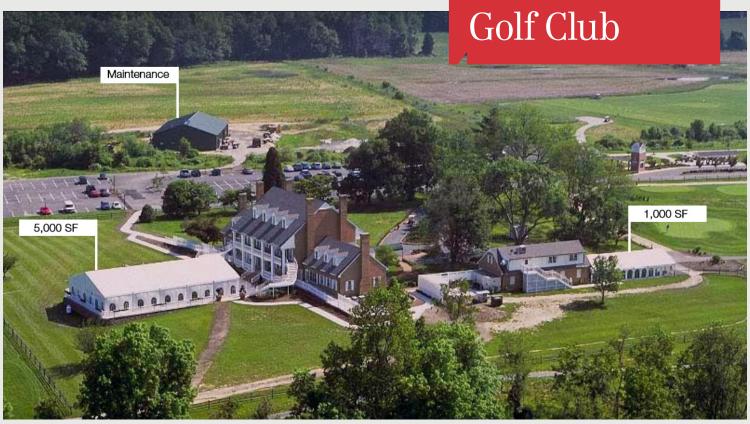

## **Property Description**

- Approx. 447.79 acres of Land
  Parcel 1 189.88 Acres
  Parcel 2 257.91 Acres
- Zoned CS (Countryside District) and AG (Agricultural District)
- 22,000 sf Club House Building on 3 levels plus basement storage
- 27-Hole Golf Course
- 5,000 sf Event Tent
- 1,000 sf Pro Shop
- 3,000 sf Maintenance Facility
- Tennis Court
- Swimming Pool
- SALE PRICE: \$9,620,000.00