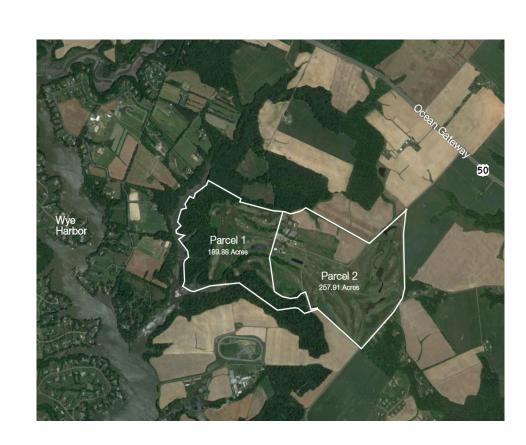

## **Property Description**

- Approx. 447.79 acres of Land
  Parcel 1 189.88 Acres
  Parcel 2 257.91 Acres
- Zoned CS (Countryside District) and AG (Agricultural District)
- 22,000 sf Club House Building on 3 levels plus basement storage
- 27-Hole Golf Course
- 5,000 sf Event Tent
- 1,000 sf Pro Shop
- 3,000 sf Maintenance Facility
- Tennis Court
- Swimming Pool
- SALE PRICE: \$9,620,000.00