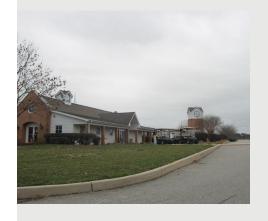

## **Property Description**

- Approx. 447.79 acres of Land
  Parcel 1 189.88 Acres
  Parcel 2 257.91 Acres
- Zoned CS (Countryside District) and AG (Agricultural District)
- 22,000 sf Club House Building on 3 levels plus basement storage
- 27-Hole Golf Course
- 5,000 sf Event Tent
- 1,000 sf Pro Shop
- 3,000 sf Maintenance Facility
- Tennis Court
- Swimming Pool
- SALE PRICE: \$9,620,000.00