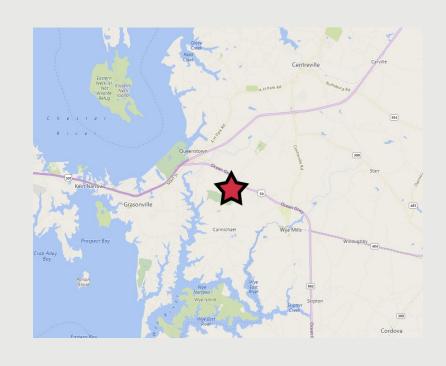

Contact Agent(s) for more information

## Jack Lassise

+1 301 918 2917 jlassise@naimichael.com





For Sale

## Wye Neck Road

Queenstown, Queen Anne County, Maryland

## **Property Description**

- Approx. 447.79 acres of Land
  Parcel 1 189.88 Acres
  Parcel 2 257.91 Acres
- Zoned CS (Countryside District) and AG (Agricultural District)
- 22,000 sf Club House Building on 3 levels plus basement storage
- 27-Hole Golf Course
- 5,000 sf Event Tent
- 1,000 sf Pro Shop
- 3,000 sf Maintenance Facility
- Tennis Court
- Swimming Pool
- SALE PRICE: \$9,620,000.00



The information contained herein has been given to us by the owner of the property or other sources we deem reliable. We have no reason to doubt its accuracy, but we do not guarantee it. Floor plans, site plans and other graphic representations of this property have been reduced and reproduced, and are not necessarily to scale. All information should be verified prior to purchase or lease.

10100 Business Parkway Lanham, Maryland 20706 +1 301 459 4400 naimichael.com



## Demographics

|                      | 1 mile    | 3 mile    | 5 mile    |
|----------------------|-----------|-----------|-----------|
| Population           | 11        | 2,423     | 8,585     |
| House-<br>holds (HH) | 4         | 949       | 3,281     |
| Avg HH<br>Income     | \$120,896 | \$121,730 | \$115,540 |

C