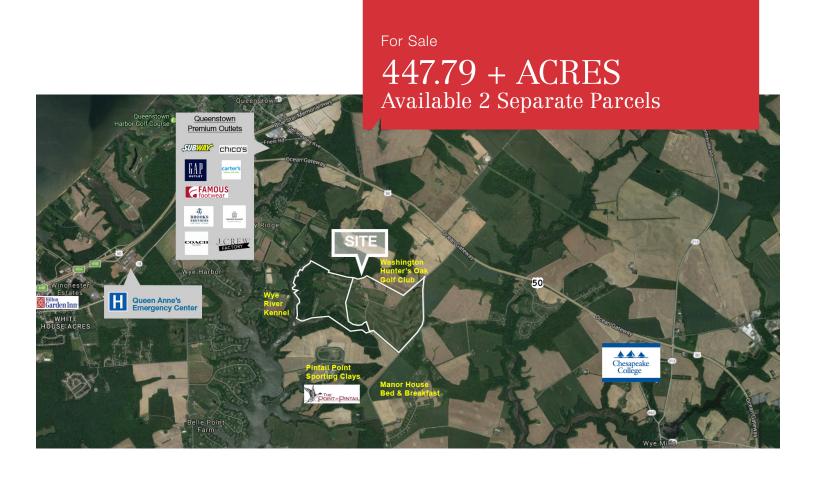

## **Property Description**

- Approx. 447.79 acres of Land
  Parcel 1 189.88 Acres
  Parcel 2 257.91 Acres
- Zoned CS (Countryside District) and AG (Agricultural District)
- 22,000 sf Club House Building on 3 levels plus basement storage
- 27-Hole Golf Course
- 5,000 sf Event Tent
- 1,000 sf Pro Shop
- 3,000 sf Maintenance Facility
- Tennis Court
- Swimming Pool
- SALE PRICE: \$9,620,000.00