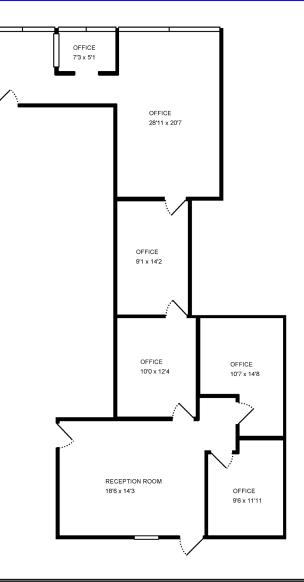

#### For Lease \$20 Gross

2201 NE 52<sup>nd</sup> St. #202 Lighthouse Point, FL 33064

| FOR LEASE                                                                                    | Suite 202 approx. 1200 RSF                                                                                                                                                                                                                                                                  |                                    |                                     |                                     |
|----------------------------------------------------------------------------------------------|---------------------------------------------------------------------------------------------------------------------------------------------------------------------------------------------------------------------------------------------------------------------------------------------|------------------------------------|-------------------------------------|-------------------------------------|
| DESCRIPTION                                                                                  | Updated office suite for lease in well maintained office building with abundant parking.<br>Features include: numerous offices, kitchenette area, comfortable reception and waiting area,<br>and 3 separate entrances. High income demographic and centrally located to all major arteries. |                                    |                                     |                                     |
| LOCATION                                                                                     | Located on East Side of Federal Highway. Couple minutes South of 10th Street.                                                                                                                                                                                                               |                                    |                                     |                                     |
| PARKING/ YEAR BUILT                                                                          | 22 Spaces / 1991                                                                                                                                                                                                                                                                            |                                    |                                     |                                     |
| PRICING                                                                                      | Lease rate is \$20 Gross. Tenant pays own electric.                                                                                                                                                                                                                                         |                                    |                                     |                                     |
| ZONING/FOLIO                                                                                 | B- 3A / 4843-07-14-0161                                                                                                                                                                                                                                                                     |                                    |                                     |                                     |
| DEMOGRAPHICS 2020<br>ESTIMATES                                                               | HH Population:                                                                                                                                                                                                                                                                              | <b>1 mile</b><br>7,478<br>\$94,641 | <b>3 mile</b><br>45,198<br>\$83,649 | <b>5 mile</b><br>96,052<br>\$86,826 |
| 1233 E. Hillsboro Blvd<br>Deerfield Beach, FL<br>33441<br>954.427.8686 T.<br>954.427.0117 F. | CAMPBELL & ROSEMURGY<br>COMMERCIAL REAL ESTATE<br>Paulina Kucharska<br>718.593.9631<br>pkagentfl@gmail.com                                                                                                                                                                                  |                                    |                                     |                                     |

#### For Lease \$20 Gross

2201 NE 52<sup>nd</sup> St. #202 Lighthouse Point, FL 33064

Total interior square footage on page: 1194 sf The interior square footage listed is living space only and is not taxable square footage Page 1