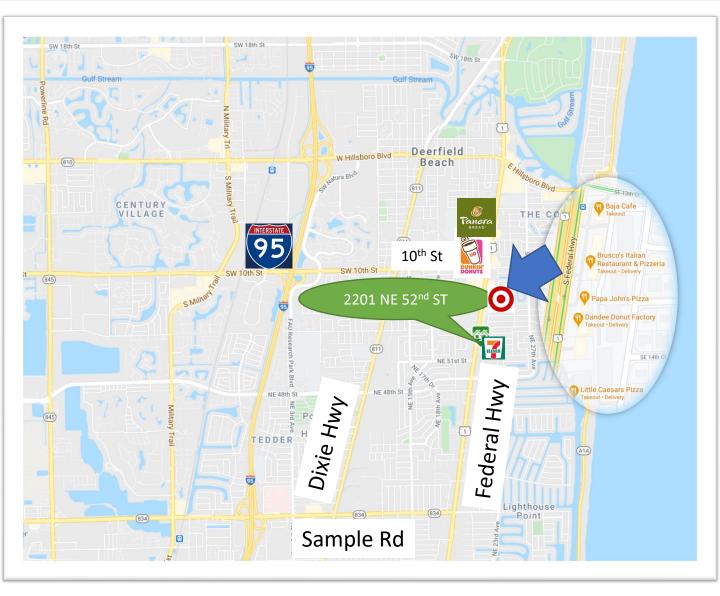

#### For Lease \$20 Gross

2201 NE 52<sup>nd</sup> St. #202 Lighthouse Point, FL 33064

| FOR LEASE                                                                                    | Suite 202 approx. 1200 RSF                                                                                                                                                                                                                                                                  |                                    |                                     |                                     |
|----------------------------------------------------------------------------------------------|---------------------------------------------------------------------------------------------------------------------------------------------------------------------------------------------------------------------------------------------------------------------------------------------|------------------------------------|-------------------------------------|-------------------------------------|
| DESCRIPTION                                                                                  | Updated office suite for lease in well maintained office building with abundant parking.<br>Features include: numerous offices, kitchenette area, comfortable reception and waiting area,<br>and 3 separate entrances. High income demographic and centrally located to all major arteries. |                                    |                                     |                                     |
| LOCATION                                                                                     | Located on East Side of Federal Highway. Couple minutes South of 10th Street.                                                                                                                                                                                                               |                                    |                                     |                                     |
| PARKING/ YEAR BUILT                                                                          | 22 Spaces / 1991                                                                                                                                                                                                                                                                            |                                    |                                     |                                     |
| PRICING                                                                                      | Lease rate is \$20 Gross. Tenant pays own electric.                                                                                                                                                                                                                                         |                                    |                                     |                                     |
| ZONING/FOLIO                                                                                 | B- 3A / 4843-07-14-0161                                                                                                                                                                                                                                                                     |                                    |                                     |                                     |
| DEMOGRAPHICS 2020<br>ESTIMATES                                                               | HH Population:                                                                                                                                                                                                                                                                              | <b>1 mile</b><br>7,478<br>\$94,641 | <b>3 mile</b><br>45,198<br>\$83,649 | <b>5 mile</b><br>96,052<br>\$86,826 |
| 1233 E. Hillsboro Blvd<br>Deerfield Beach, FL<br>33441<br>954.427.8686 T.<br>954.427.0117 F. | CAMPBELL & ROSEMURGY<br>COMMERCIAL REAL ESTATE<br>Paulina Kucharska<br>718.593.9631<br>pkagentfl@gmail.com                                                                                                                                                                                  |                                    |                                     |                                     |