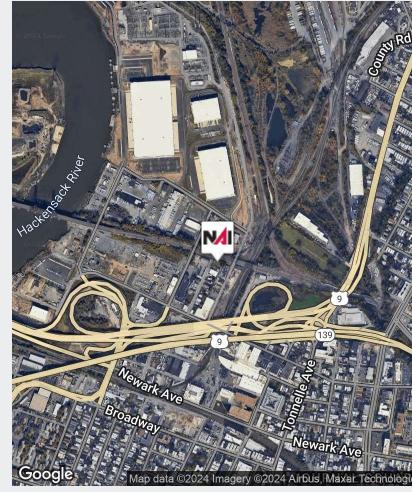

# LOCATION SUMMARY

### **Location Description**

Located just off Routes 1 & 9, the property is within 1 mile of Journal Square and the NJ Path Station.

Convenient access to Routes 1 & 9, I-78, I-95 and New York City.