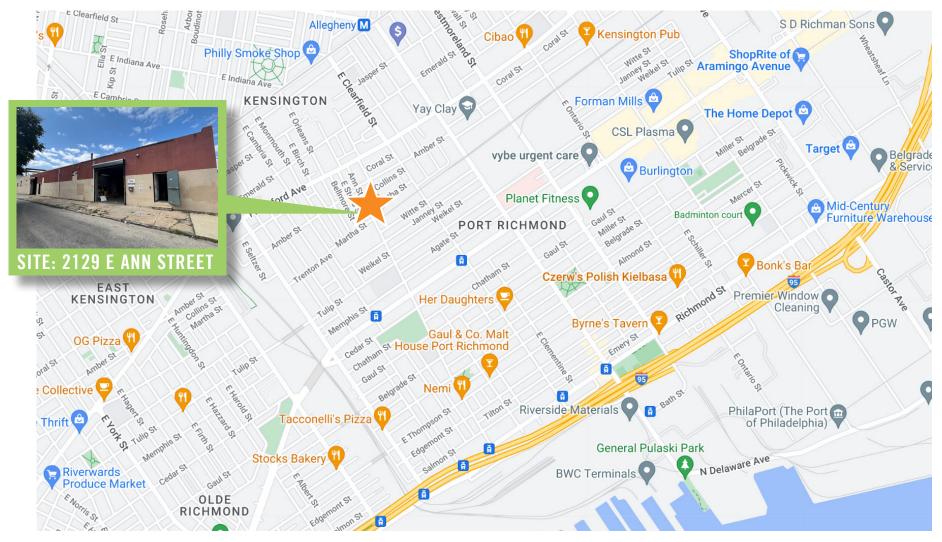

| DEMOGRAPHICS             |          |
|--------------------------|----------|
| Residents within 1 mile  | 72,715   |
| Average household income | \$56,762 |
| Est. daytime population  | 14,424   |

**NEIGHBORS INCLUDE:** 