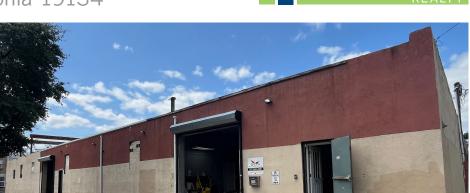

### WAREHOUSE WITH TURNKEY OFFICE

## 2129-35 E ANN ST Port Richmond, Philadelphia 19134

# \$12 PSF + NNN

- » 5,000 +/- SF of Office & Warehouse Space (can be leased separately or as a single-tenant)
- » Turnkey Office Space 1,600 +/- SF
  - Office space includes 2 bathrooms, full kitchen, heat & A/C
  - · Can be delivered fully furnished
- » Warehouse/Garage Space 3,400 +/- SF
  - Drive-in Door
  - Ceiling heights range from 10'3" to 12'6"
  - Includes 3,156 +/- SF of private outdoor yard space
- » The space is designed with distinct access points, making it ideal for multiple tenants:
  - 1 car garage with direct access to the office space
  - 1 drive-in door for the warehouse area
  - 1 drive-in door for the private outdoor yard
- » Zoning: ICMX
- » Located in Port Richmond. The site has easy access to I-95, Allegheny Ave, Aramingo Ave and Center City.