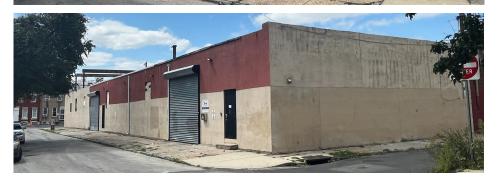

oms, full kitchen, heat & A/C
  - · Can be delivered fully furnished
- » Warehouse/Garage Space 3,400 +/- SF
  - Drive-in Door
  - Ceiling heights range from 10'3" to 12'6"
  - Includes 3,156 +/- SF of private outdoor yard space
- » The space is designed with distinct access points, making it ideal for multiple tenants:
  - 1 car garage with direct access to the office space
  - 1 drive-in door for the warehouse area
  - 1 drive-in door for the private outdoor yard
- » Zoning: ICMX
- » Located in Port Richmond. The site has easy access to I-95, Allegheny Ave, Aramingo Ave and Center City.

| DEMOGRAPHICS             |          |
|--------------------------|----------|
| Residents within 1 mile  | 72,715   |
| Average household income | \$56,762 |
| Est. daytime population  | 14,424   |





**NEIGHBORS INCLUDE:** 

































ALEX SNYDER 267.238.1715 = asnyder@mpnrealty.com

KYLE RUFFING 267.394.2735 = kruffing@mpnrealty.com



## 2129-35 E ANN ST Port Richmond, Philadelphia 19134

#### Floor Plan



ALEX SNYDER 267.238.1715 = asnyder@mpnrealty.com

**KYLE RUFFING** 267.394.2735 **kruffing@mpnrealty.com** 

# MALLIN PANCHELLI NADEL REALTY

## 2129-35 E ANN ST Port Richmond, Philadelphia 19134

#### **Property Photos - Interior**













ALEX SNYDER 267.238.1715 = asnyder@mpnrealty.com

**KYLE RUFFING** 267.394.2735 **•** kruffing@mpnrealty.com



# 2129-35 E ANN ST Port Richmond, Philadelphia 19134

#### **Property Photos - Outdoor Space**





ALEX SNYDER 267.238.1715 asnyder@mpnrealty.com

**KYLE RUFFING** 267.394.2735 **kruffing@mpnrealty.com**