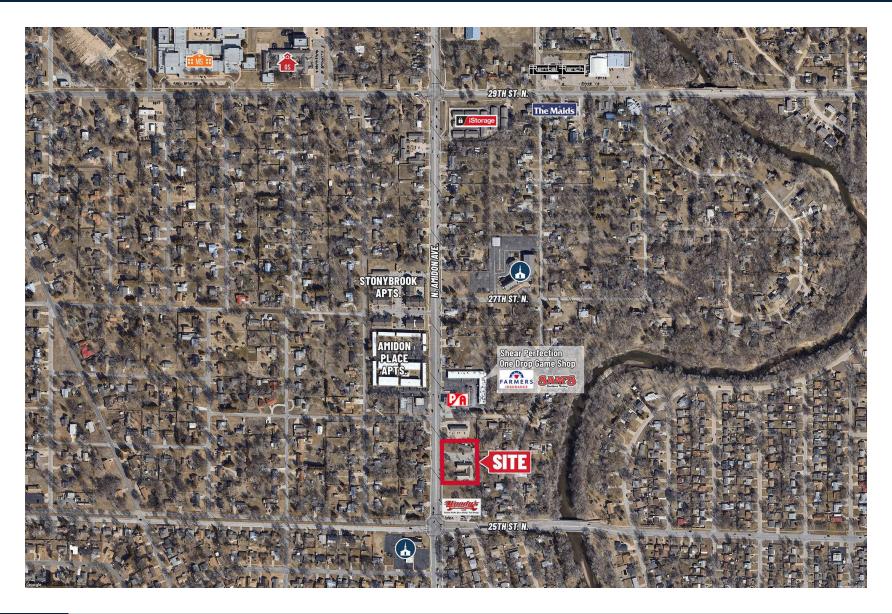

## NORTH AMIDON CHURCH & RESIDENTIAL/INVESTMENT PROPERTY FOR SALE 2634-2646 N. Amidon Ave., Wichita, KS 67204

 SALE PRICE:
 \$590,000.00

 BUILDING SIZE:
 8,304 SF

 LOT SIZE:
 1.35 Acres

 YEAR BUILT:
 1965

### NORTH AMIDON CHURCH & RESIDENTIAL/INVESTMENT PROPERTY FOR SALE

2634-2646 N. Amidon Ave., Wichita, KS 67204

# NORTH AMIDON CHURCH & RESIDENTIAL/INVESTMENT PROPERTY FOR SALE 2634-2646 N. Amidon Ave., Wichita, KS 67204

#### NORTH AMIDON CHURCH & RESIDENTIAL/INVESTMENT PROPERTY FOR SALE

2634-2646 N. Amidon Ave., Wichita, KS 67204