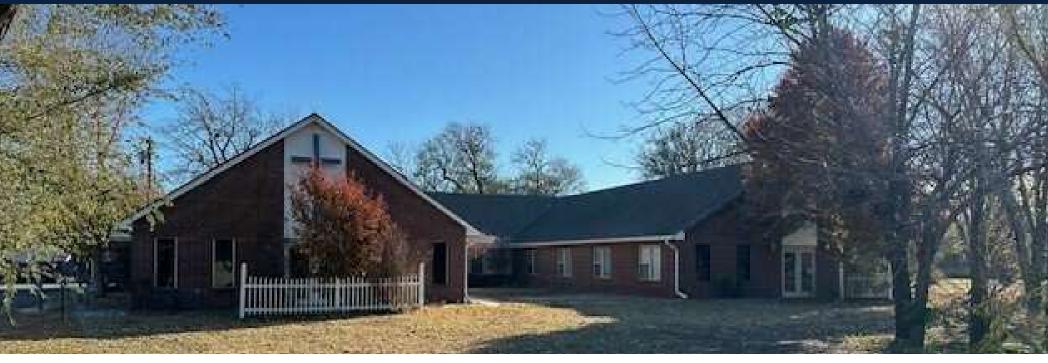

## NORTH AMIDON CHURCH & RESIDENTIAL/INVESTMENT PROPERTY FOR SALE 2634-2646 N. Amidon Ave., Wichita, KS 67204

 SALE PRICE:
 \$590,000.00

 BUILDING SIZE:
 8,304 SF

 LOT SIZE:
 1.35 Acres

 YEAR BUILT:
 1965

#### **PROPERTY HIGHLIGHTS**

- Church Pastor/Leader retiring.
- Close proximity to busy retail and residential area.
- Possible redevelopment for housing, storage, daycare or other uses.
- Separate modular home on property with garage.
- Home is a 3 bedroom 2 bathroom approximately 2,400 SF.