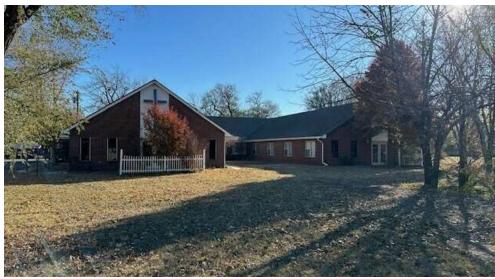

## NORTH AMIDON CHURCH & RESIDENTIAL/INVESTMENT PROPERTY FOR SALE 2634-2646 N. Amidon Ave., Wichita, KS 67204

 SALE PRICE:
 \$590,000.00

 BUILDING SIZE:
 8,304 SF

 LOT SIZE:
 1.35 Acres

 YEAR BUILT:
 1965

#### **PROPERTY HIGHLIGHTS**

- Church Pastor/Leader retiring.
- Close proximity to busy retail and residential area.
- Possible redevelopment for housing, storage, daycare or other uses.
- Separate modular home on property with garage.
- Home is a 3 bedroom 2 bathroom approximately 2,400 SF.