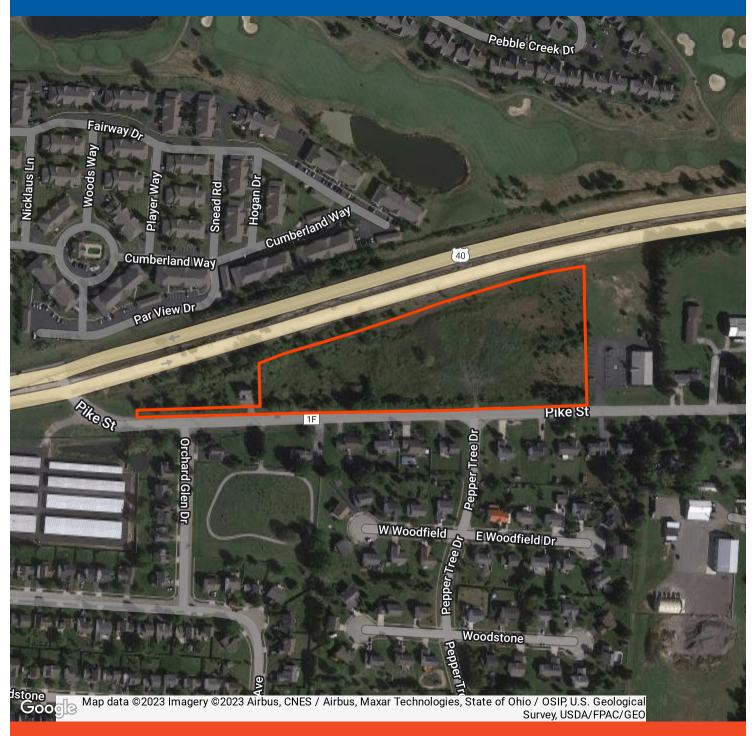

## Pike Street SW

Etna, OH 43062

## **Property Overview**

Outstanding opportunity to build your retail, financial, real estate, education, arts & education or restaurant business. This 7.14 acre parcel offers over 1000 feet of frontage on US-40 located near SR-310. Water and sewer taps are in place and ready for development.