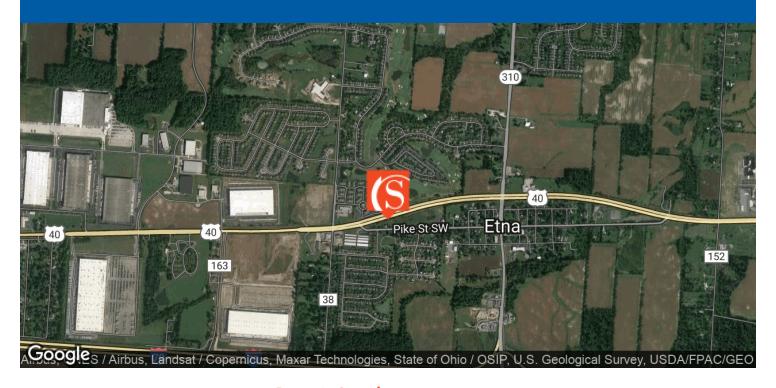

## Pike Street SW

Etna, OH 43062

## **Property Overview**

Outstanding opportunity to build your retail, financial, real estate, education, arts & education or restaurant business. This 7.14 acre parcel offers over 1000 feet of frontage on US-40 located near SR-310. Water and sewer taps are in place and ready for development.

### **Location Overview**

Excellent high visibility location along US-40 near the intersection of SR-310.

| Demographics      | 1 Mile   | 5 Miles  | 10 Miles |  |
|-------------------|----------|----------|----------|--|
| Total Households  | 387      | 10,953   | 69,054   |  |
| Total Population  | 1,000    | 30,482   | 185,001  |  |
| Average HH Income | \$84,772 | \$86,400 | \$77,205 |  |