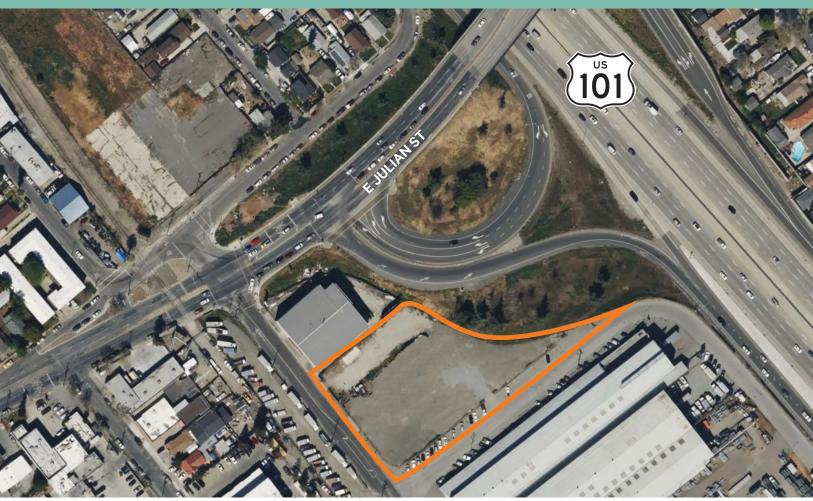

# 260 N 28th St.

San Jose, CA 95116 www.cbre.com

## ±68,389 SF Yard

# **Property Highlights**

- ±68,389 SF Yard
- Divisible
- Water and Power
- Fenced Secured Yard
- Immediate access to N&S Hwy 101
- 2.5 Miles to Hwy's 880, 280/680
- 10 min to San Jose Airport