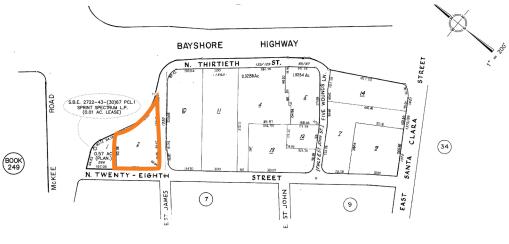

# 260 N 28th St.

San Jose, CA 95116 www.cbre.com

## ±68,389 SF Yard

# **Property Highlights**

- ±68,389 SF Yard
- Divisible
- Water and Power
- Fenced Secured Yard
- Immediate access to N&S Hwy 101
- 2.5 Miles to Hwy's 880, 280/680
- 10 min to San Jose Airport