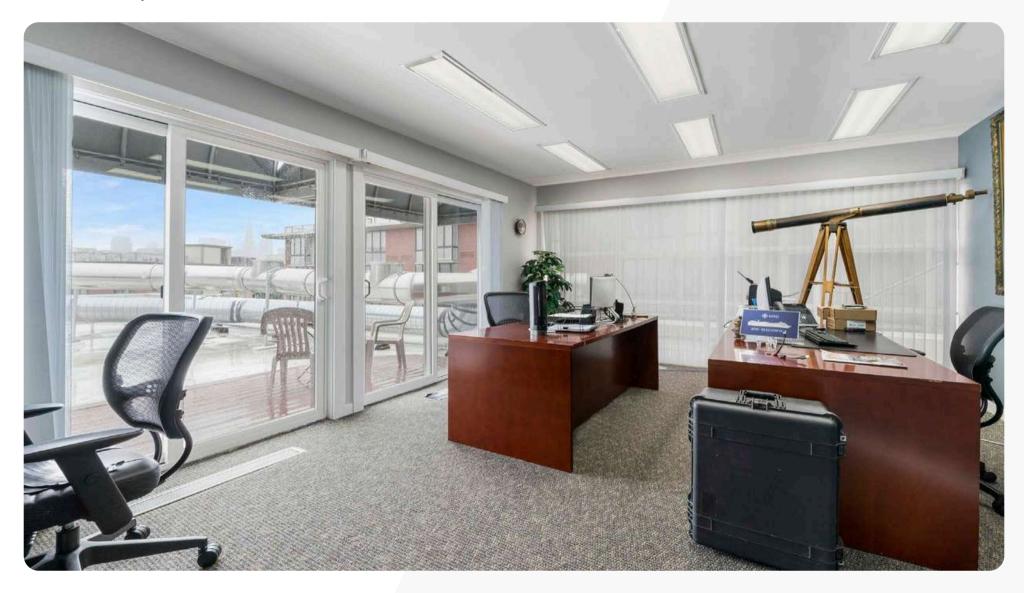

#### **SUITE 210 | OVERVIEW**

• Floor: 2nd Floor

• **Square Ft:** ± 3,420 SF

• **Rate:** \$32

• Term: 3 to 5 years

• Note: Suites 210 & 220 can be combined for a

total of 4,650 SF of office space

#### Highlights

- 6 Private Office
- Conference Room
- Open Cubicle Area
- 2 Balcony Outdoor Seating Area
- Kitchenette
- Great Natural Light
- Large Windows Line Floor to Ceiling

**Note:** Suites 210 & 220 can be combined for 4,650 SF

## SUITE 210 | IMAGES