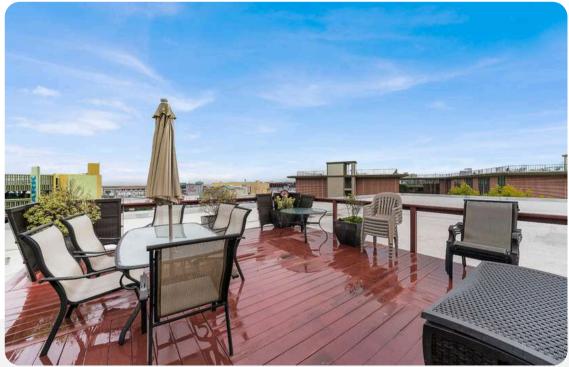

#### **SUITE 300 | OVERVIEW**

• Floor: 3rd Floor

• **Square Ft:** ± 2,080 SF

• Rate: \$32

• Term: 3 to 5 years

• Note: The space can be combine

with Suite 210

- 4 Private Offices
- Medium Size Open Area
- Open Conference Area
- Kitchenette
- 2 Outdoor Seating Areas
- Great Natural Light
- Server Room

## SUITE 300 | IMAGES