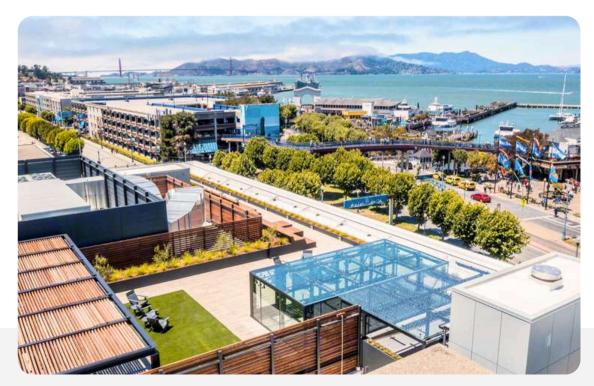

#### **Property Summary**

• Address: 505 Beach Street

• Property Type: Creative Office

• Term: 3 to 5 years

Beautiful views are available for lease in prime Fisherman's Wharf location.

505 Beach Street is just steps from North Beach with ample parking in nearby garages and plenty of metered street parking (additional parking is available on-premises for \$200 monthly).

- Nearby transportation includes Historical Muni
   F & E lines, Bus Lines 30, 47, 91
- Famous Cable Car Line on Powell & Hyde Street and Powell & Mason
- Great amenities close by The Anchorage,
   North Point Shopping Center, and Trader Joe's