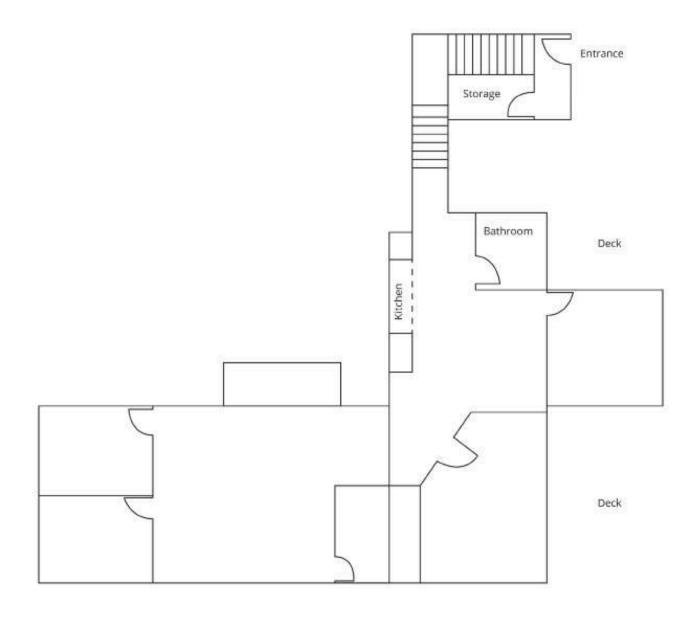

or to Ceiling

**Note:** Suites 210 & 220 can be combined for 4,650 SF







## SUITE 210 | IMAGES









### **SUITE 220 | OVERVIEW**

• Floor: 2nd Floor

• **Square Ft:** ± 1,230 SF

• Rate: \$32

• Term: 3 to 5 years

• Note: Suites 210 & 220 can be combined for a

total of 4,650 SF of office space

- Great Natural Light
- 4 Private Offices
- Medium Size Open Plan Area







### SUITE 210 & 220 | FLOORPLAN





#### **SUITE 300 | OVERVIEW**

• Floor: 3rd Floor

• **Square Ft:** ± 2,080 SF

• Rate: \$32

• Term: 3 to 5 years

• Note: The space can be combine

with Suite 210

- 4 Private Offices
- Medium Size Open Area
- Open Conference Area
- Kitchenette
- 2 Outdoor Seating Areas
- Great Natural Light
- Server Room







## SUITE 300 | IMAGES











# **SUITE 300 | FLOORPLAN**





### **505 BEACH STREET**

#### Agents



#### **Craig Hansson**

Vice President craig@starboardcre.com CELL: 415.710.7768 CA DRE #01841643



View Profile



#### HANS HANSSON

President / Broker of Record hans@starboardcre.com CELL: 415-517-2589 CA DRE # 00872902

Call

View Profile







Unique Vision
We see what others miss

Local Market Leader

No one knows Northern California like we do Full-Service Firm

Locally based, and technology-forward, our brokers are highly qualified experts backed by a full-service, in-house support team who understand the intricacies of San Francisco real estate. Starboard CRE brings decades of brokerage experience representing over 600 million square feet of space with an aggregate lease value of over 10 billion and investments sold over 3 billion.