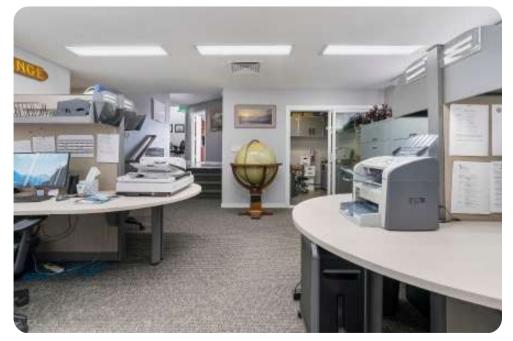

#### **SUITE 210 | OVERVIEW**

• Floor: 2nd Floor

• **Square Ft:** ± 3,420 SF

• **Rate:** \$32

• Term: 3 to 5 years

• Note: Suites 210 & 220 can be combined for a

total of 4,650 SF of office space

#### Highlights

- 6 Private Office
- Conference Room
- Open Cubicle Area
- 2 Balcony Outdoor Seating Area
- Kitchenette
- Great Natural Light
- Large Windows Line Floor to Ceiling

**Note:** Suites 210 & 220 can be combined for 4,650 SF

## SUITE 210 | IMAGES