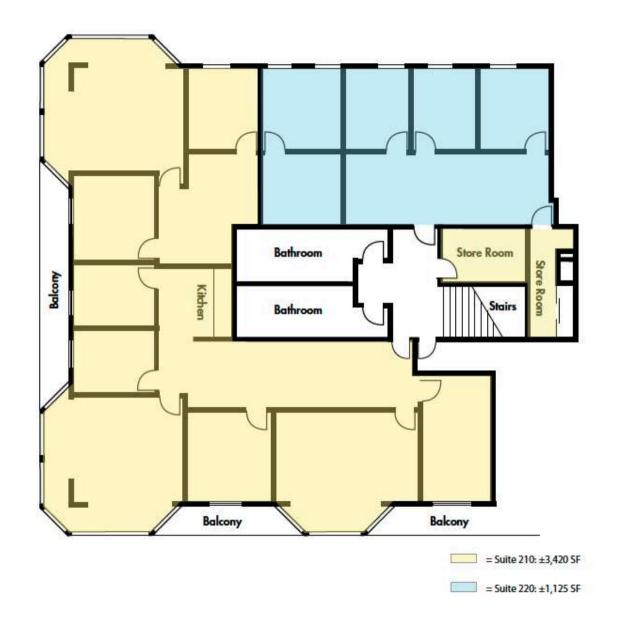

#### **SUITE 210 | OVERVIEW**

• Floor: 2nd Floor

• **Square Ft:** ± 3,420 SF

• **Rate:** \$32

• Term: 3 to 5 years

• Note: Suites 210 & 220 can be combined for a

total of 4,650 SF of office space

#### Highlights

- 6 Private Office
- Conference Room
- Open Cubicle Area
- 2 Balcony Outdoor Seating Area
- Kitchenette
- Great Natural Light
- Large Windows Line Floor to Ceiling

**Note:** Suites 210 & 220 can be combined for 4,650 SF

### **SUITE 220 | OVERVIEW**

• Floor: 2nd Floor

• **Square Ft:** ± 1,230 SF

• Rate: \$32

• Term: 3 to 5 years

• Note: Suites 210 & 220 can be combined for a

total of 4,650 SF of office space

- Great Natural Light
- 4 Private Offices
- Medium Size Open Plan Area

### SUITE 210 & 220 | FLOORPLAN