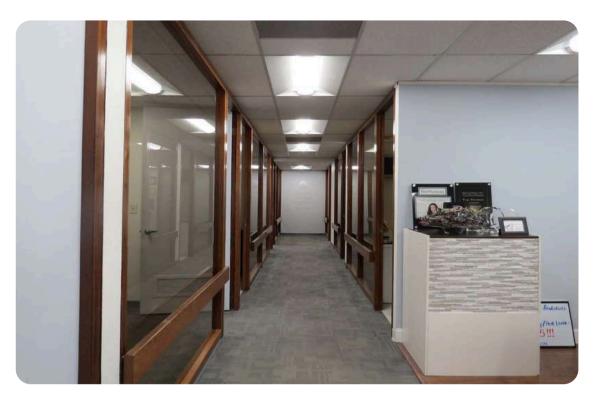

### **SUITE 115 | OVERVIEW**

• Floor: 1st Floor

• **Square Ft:** ± 1,750 SF

• **Rate:** \$32

• Term: 3 to 5 years

- Reception & Lounge Area
- 8 Offices/Conference Meeting Rooms
- Convenient Client Parking Across the Street
- Great Natural Light
- MUNI F Line Great Transportation Options

### **SUITE 130 | OVERVIEW**

• Floor: 1st Floor

• **Square Ft:** ± 2,716 SQFT

• Rate: \$32

• Term: 3 to 5 years

- A good mix of dedicated private workspaces.
- Spacious open areas for flexible work environments.
- Well-equipped conference room for meetings and collaborations.
- Convenient parking is available throughout the building.