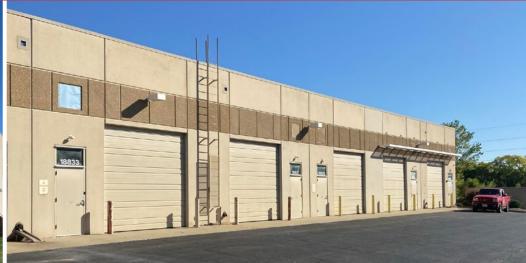

#### **Property Features**

- ± 1.875 SF
- ± 50% office/showroom finish
- Drive-In loading
- Temperature controlled warehouse
- Excellent visibility from 159th Street
- Quick access to I-35
- Nearby amenities, restaurants, QuikTrip
- 2006 Modern Construction
- Lease rate: \$2,030 per month plus CAM