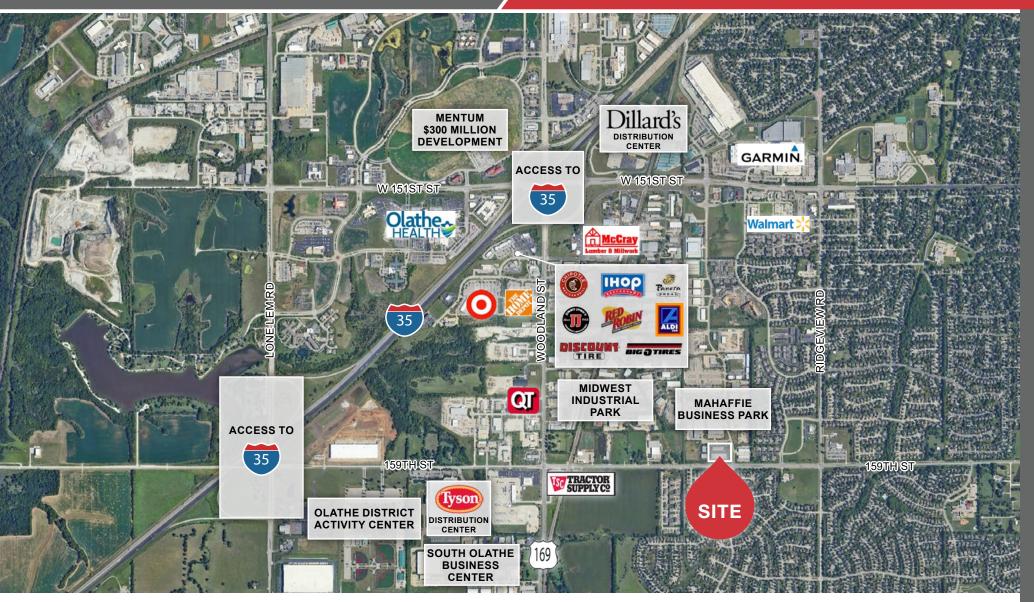

### 18919 W 158th Street

Olathe, Kansas

#### **Property Features**

- ± 1.875 SF
- ± 50% office/showroom finish
- Drive-In loading
- Temperature controlled warehouse
- Excellent visibility from 159th Street
- Quick access to I-35
- Nearby amenities, restaurants, QuikTrip
- 2006 Modern Construction
- Lease rate: \$2,030 per month plus CAM