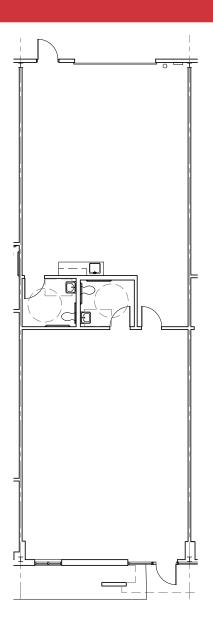

#### Floor Plan: 18919

- ± 1,875 SF
- ± 50% office/showroom finish
- One drive-in loading door
- Temperature controlled warehouse

For more information:

**Evan Calkins** 

+1 913 890 2017 • evan@nai-heartland.com