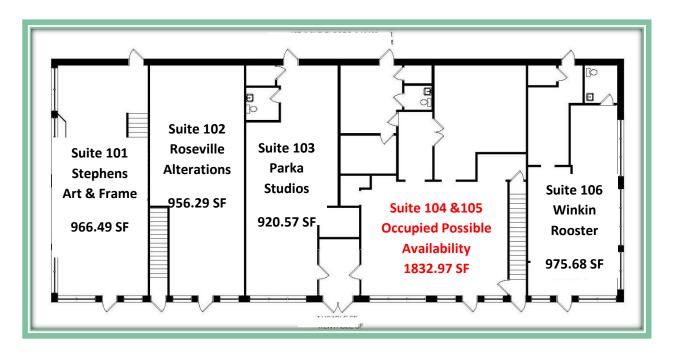

## Lexington Crossing 3600 Lexington Ave N Shoreview, MN 55126



- > 12,000 SF Office/Retail Building
- > 1833SF Available
- Lease Rate \$16 NNN
- 2024 1st Floor CAM & Tax \$11.17
- > 2024 2nd Floor CAM & Tax \$14.34

#### Contact:

## Matt Anderson COMMERCIAL BROKER

612.327.2977 direct 763.689.0349 office 763.552.5754 fax



### **Local Retail**



#### Contact:

# Matt Anderson COMMERCIAL BROKER

612.327.2977 direct 763.689.0349 office 763.552.5754 fax <u>Matt@ricproperty.com</u>



### Floor Plans

### First Floor



#### Contact:

## Matt Anderson COMMERCIAL BROKER

 $612.327.2977 \, direct \quad 763.689.0349 \, of fice \quad 763.552.5754 \, fax$ 



### **Floor Plans**

### **Second Floor**



#### Contact:

## Matt Anderson COMMERCIAL BROKER

 $612.327.2977\ direct\quad 763.689.0349\ office\quad 763.552.5754\ fax$ 



### RETAIL • INDUSTRIAL • COMMERCIAL PROPERTY MANAGEMENT SPECIALIST

www.ricpproperty.com 763.689.0349 office

763.552.5754 fax

R



| <b>DEMOGRAPHICS</b> | 1 MILE   | 3 MILES  | 5 MILES  |
|---------------------|----------|----------|----------|
| POPULATION          | 2809     | 30,872   | 87,739   |
| MEDIAN HH INCOME    | \$70,054 | \$63,364 | \$67,409 |
| Average HH Income   | \$86,397 | \$78,786 | \$79,509 |

#### **TRAFFIC COUNTS CITY OF SHOREVIEW**

LEXINGTON AVE AND COUNTY