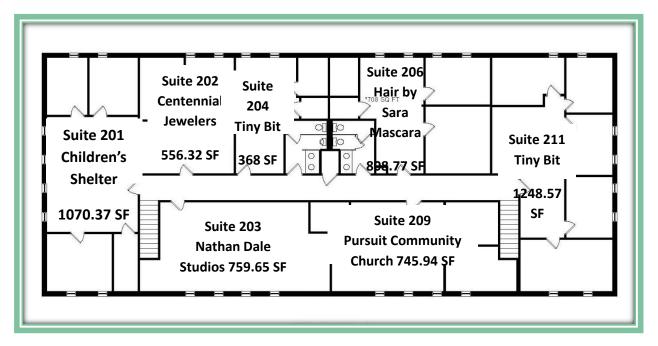

## Lexington Crossing 3600 Lexington Ave N Shoreview, MN 55126



- > 12,000 SF Office/Retail Building
- > 1833SF Available
- Lease Rate \$16 NNN
- 2024 1st Floor CAM & Tax \$11.17
- > 2024 2nd Floor CAM & Tax \$14.34

#### Contact:

## Matt Anderson COMMERCIAL BROKER

612.327.2977 direct 763.689.0349 office 763.552.5754 fax



### **Local Retail**



#### Contact:

# Matt Anderson COMMERCIAL BROKER

612.327.2977 direct 763.689.0349 office 763.552.5754 fax <u>Matt@ricproperty.com</u>



### Floor Plans

### First Floor



#### Contact:

## Matt Anderson COMMERCIAL BROKER

 $612.327.2977 \, direct \quad 763.689.0349 \, of fice \quad 763.552.5754 \, fax$ 



### **Floor Plans**

### **Second Floor**



#### Contact:

## Matt Anderson COMMERCIAL BROKER

 $612.327.2977\ direct\quad 763.689.0349\ office\quad 763.552.5754\ fax$ 



### RETAIL • INDUSTRIAL • COMMERCIAL PROPERTY MANAGEMENT SPECIALIST

www.ricpproperty.com 763.689.0349 office

763.552.5754 fax

R



| <b>DEMOGRAPHICS</b> | 1 MILE   | 3 MILES  | 5 MILES  |
|---------------------|----------|----------|----------|
| POPULATION          | 2809     | 30,872   | 87,739   |
| MEDIAN HH INCOME    | \$70,054 | \$63,364 | \$67,409 |
| Average HH Income   | \$86,397 | \$78,786 | \$79,509 |

#### **TRAFFIC COUNTS CITY OF SHOREVIEW**

LEXINGTON AVE AND COUNTY RD E2

SNELLING AND COUNTY RD E2

LEXINGTON AND 694

213,000 CPD

219,000 CPD

#### Contact:

## Matt Anderson COMMERCIAL BROKER

612.327.2977 direct 763.689.0349 office 763.552.5754