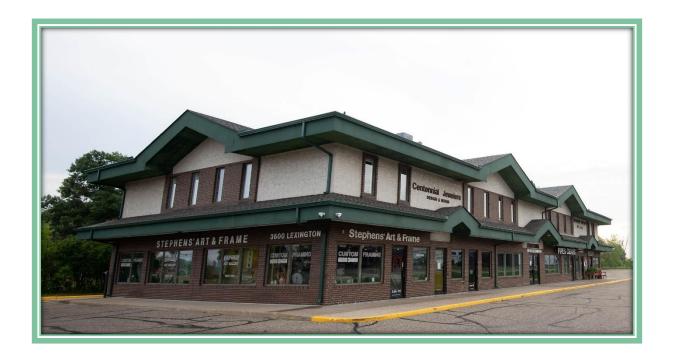

## Lexington Crossing 3600 Lexington Ave N Shoreview, MN 55126

- > 12,000 SF Office/Retail Building
- > 1833SF Available
- Lease Rate \$16 NNN
- 2024 1st Floor CAM & Tax \$11.17
- > 2024 2nd Floor CAM & Tax \$14.34