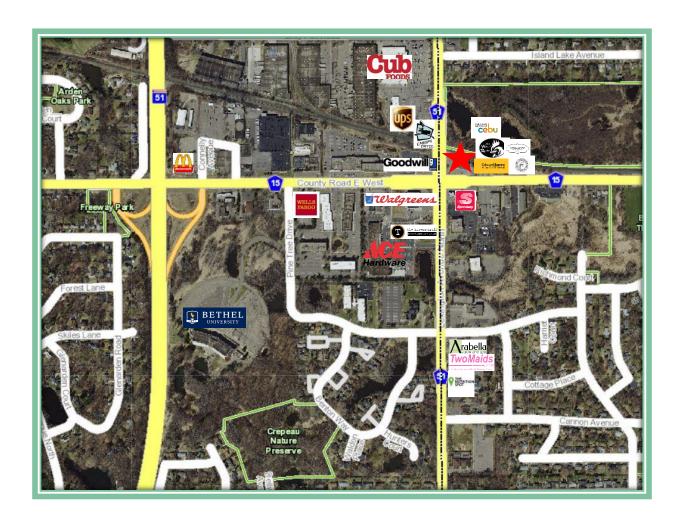

### **Local Retail**

#### **TRAFFIC COUNTS CITY OF SHOREVIEW**

LEXINGTON AVE AND COUNTY RD E2

SNELLING AND COUNTY RD E2

LEXINGTON AND 694

213,000 CPD

219,000 CPD