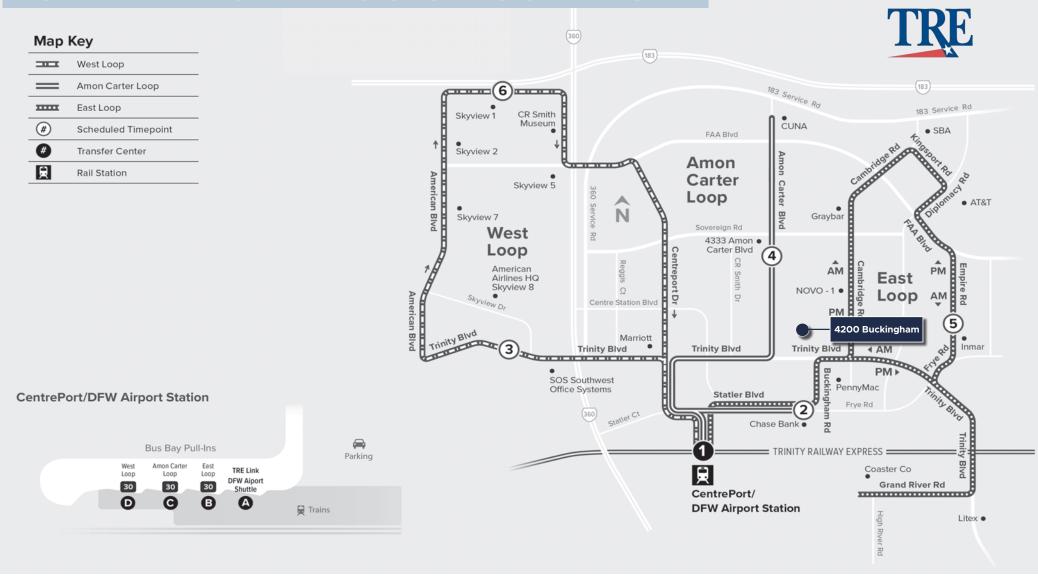

# 4200 BUCKINGHAM ROAD, FORT WORTH, TX





4200 BUCKINGHAM ROAD, FORT WORTH, TX







#### **BUILDING LOCATIONS**

- Located in Centreport
- Direct access to of DFW International Airport
- Center of DFW Highway Grid
- Numerous restaurants, hotels, retail and residential within business park.
- 146,520 SF 2 stories

#### **BUILDING FEATURES**

- Renovated Lobby with glassed in conference room
- Newly renovated restrooms
- New ceiling, carpet and paint in select vacancies
- Top of building and monument signage available
- 5:1000 parking available

4200 BUCKINGHAM ROAD, FORT WORTH, TX





4200 BUCKINGHAM ROAD, FORT WORTH, TX



## CENTREPORT BUS CIRCULATOR



4200 BUCKINGHAM ROAD, FORT WORTH, TX