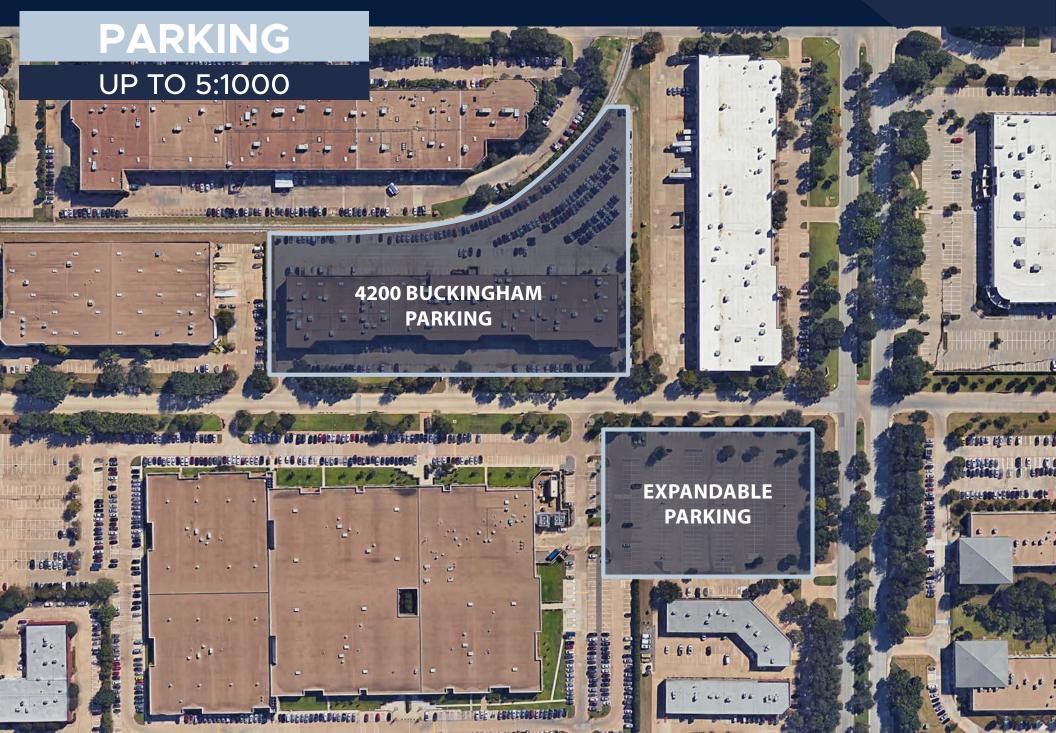

#### **BUILDING FEATURES**

- Renovated Lobby with glassed in conference room
- Newly renovated restrooms
- New ceiling, carpet and paint in select vacancies
- Top of building and monument signage available
- 5:1000 parking available