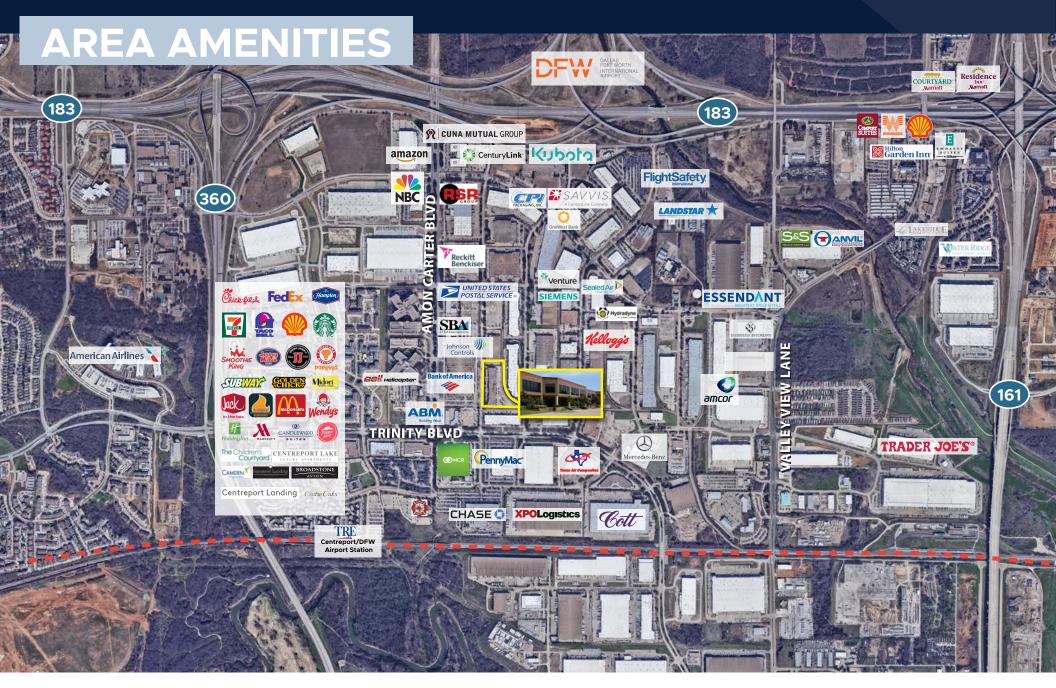

#### **BUILDING LOCATIONS**

- Located in Centreport
- Direct access to of DFW International Airport
- Center of DFW Highway Grid
- Numerous restaurants, hotels, retail and residential within business park.
- 146,520 SF 2 stories

## CENTREPORT BUS CIRCULATOR

4200 BUCKINGHAM ROAD, FORT WORTH, TX