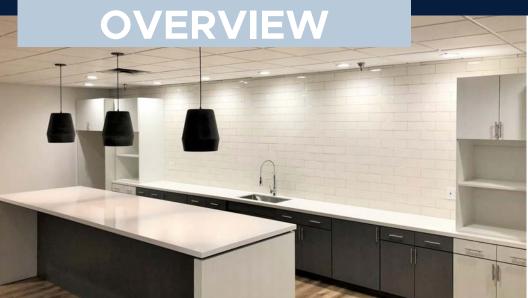

#### **BUILDING FEATURES**

- Renovated Lobby with glassed in conference room
- Newly renovated restrooms
- New ceiling, carpet and paint in select vacancies
- Top of building and monument signage available
- 5:1000 parking available