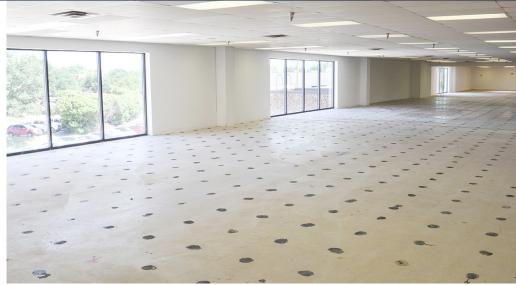

#### **BUILDING FEATURES**

- Renovated Lobby with glassed in conference room
- Newly renovated restrooms
- New ceiling, carpet and paint in select vacancies
- Top of building and monument signage available
- 5:1000 parking available