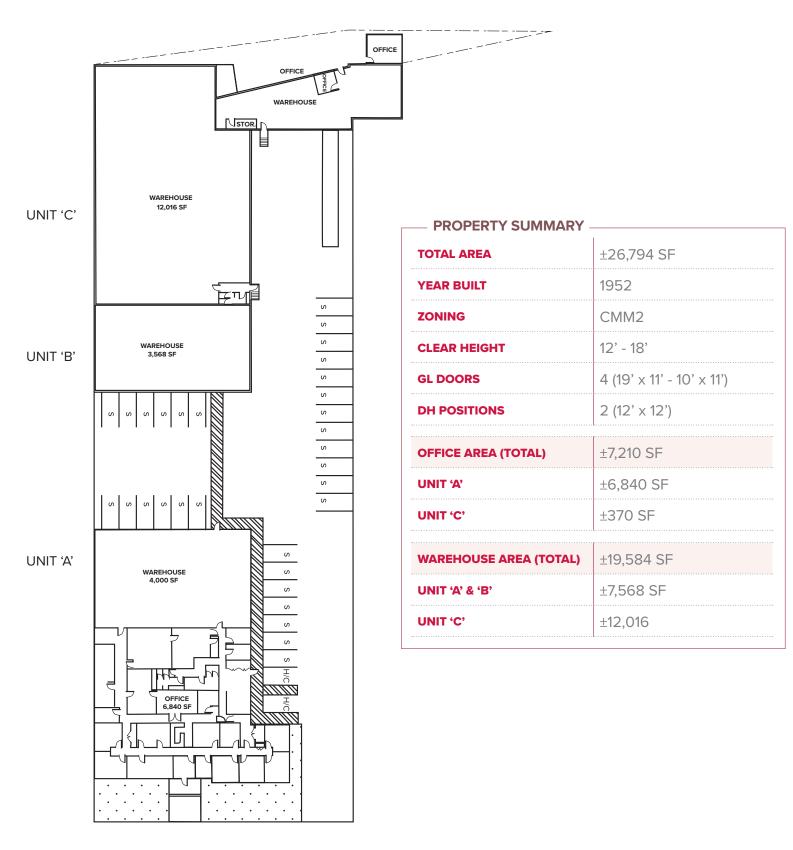

# FOR SALE - 5519 Jillson St — SITE PLAN

### **PROPERTY HIGHLIGHTS**

| 2           | City of Commerce Housing Opportuniy Overlay |
|-------------|---------------------------------------------|
|             | ±26,794 SF Building                         |
|             | ±53,946 SF of Land                          |
| <b>9</b> ,9 | Adjacent to City Hall in City of Commerce   |
| 盟           | Well Maintained Clean Building              |
| ()          | 12' - 18' Clear Height                      |
|             | 4 GL Doors & 2 DH Positions                 |
|             | Zoning: CMM2                                |
| <b>-</b> ]= | Heavy Power: 1,000 Amps, 277 / 480 V        |
|             | Access to I-5 Freeway and Eastern Ave       |