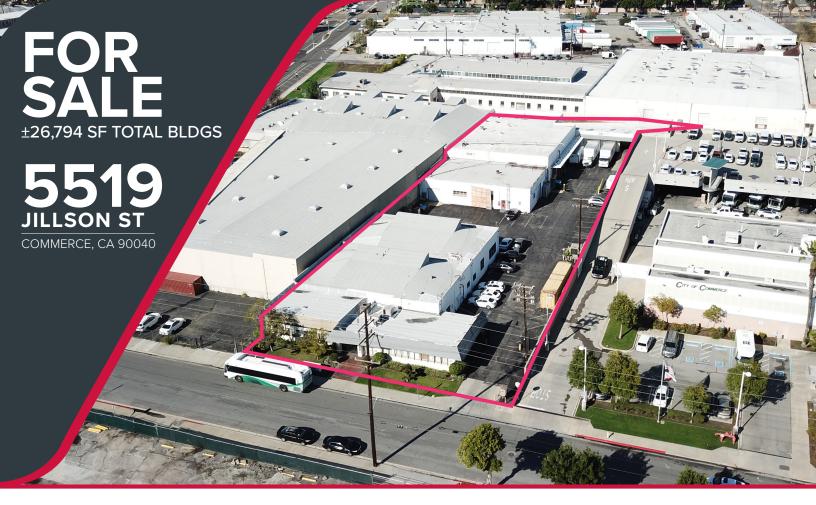

### **PROPERTY HIGHLIGHTS**

| 2           | City of Commerce Housing Opportuniy Overlay |
|-------------|---------------------------------------------|
|             | ±26,794 SF Building                         |
|             | ±53,946 SF of Land                          |
| <b>9</b> ,9 | Adjacent to City Hall in City of Commerce   |
| 盟           | Well Maintained Clean Building              |
| ()          | 12' - 18' Clear Height                      |
|             | 4 GL Doors & 2 DH Positions                 |
|             | Zoning: CMM2                                |
| <b>-</b> ]= | Heavy Power: 1,000 Amps, 277 / 480 V        |
|             | Access to I-5 Freeway and Eastern Ave       |

# **ASKING PRICE:** \$8,500,000

**Touring Instructions: Do not disturb tenants.** Email Agent at least 24 hours in advance.

## FOR SALE - 5519 Jillson St