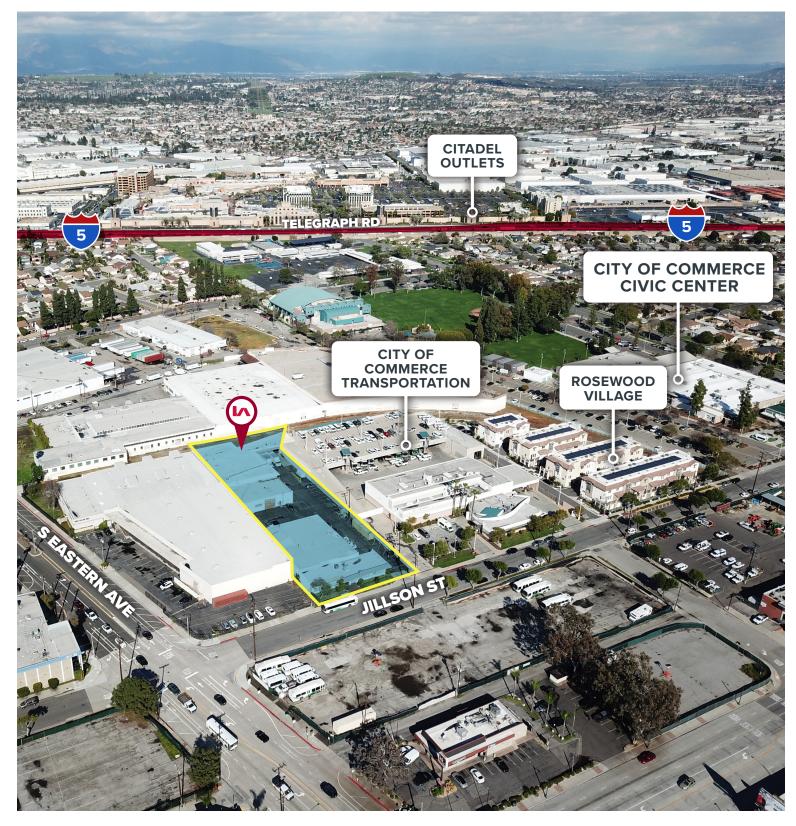

YUNG KIM

Senior Vice President | LIC NO 01327276 skim@lee-associates.com | 213.290.3599

#### www.skimcre.com



# FOR SALE - 5519 Jillson St — SITE PLAN



#### **SEHYUNG** KIM

Senior Vice President | LIC NO 01327276 skim@lee-associates.com | 213.290.3599

#### www.skimcre.com

All information furnished regarding property for sale, rental or financing is from sources deemed reliable, but no warranty or representation is made to the accuracy thereof and same is submitted to errors, omissions, change of price, rental or other conditions prior to sale, lease or financing or withdrawal without notice. No liability of any kind is to be imposed on the broker herein.

f 🎐 in

LEE & ASSOCIATES

COMMERCIAL REAL ESTATE SERVICES

### FOR SALE - 5519 Jillson St -

### **AERIAL & LOCAL LANDMARKS**



### SEHYUNG KIM

Senior Vice President | LIC NO 01327276 skim@lee-associates.com | 213.290.3599



LEE & ASSOCIATES

## FOR SALE - 5519 Jillson St







### **SEHYUNG** KIM

Senior Vice President | LIC NO 01327276 skim@lee-associates.com | 213.290.3599



LEE & ASSOCIATES

in

1

## FOR SALE - 5519 Jillson St

### **STREET VIEW**



#### **AERIAL VIEW**



#### SEHYUNG KIM

Senior Vice President | LIC NO 01327276 skim@lee-associates.com | 213.290.3599



LEE & ASSOCIATES



### **ABOUT US**

Since 1979, Lee & Associates has reimagined the way that commercial real estate companies should be structured. Each Lee & Associates office is owned and operated by its professionals. As shareholders of the company, this separates us from our competition and creates one common goal; to provide seam