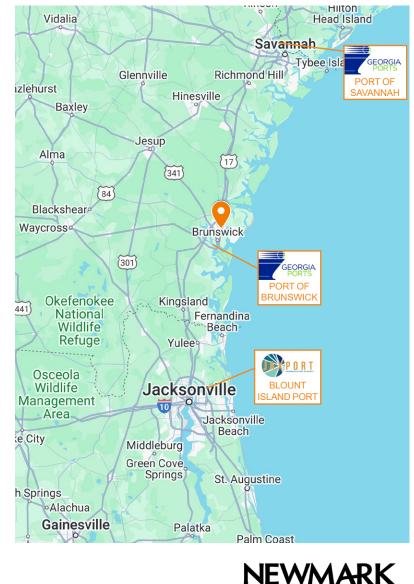

## **EXCELLENT CONNECTIVITY**

3811 DARIEN HWY BRUNSWICK, GA | 31525

- Premier Brunswick industrial location for regional and local distribution
- Strategically located with easy access to Interstate 95

|                           | Point of Interest         | Time   | Miles         |
|---------------------------|---------------------------|--------|---------------|
| 95                        | I-95                      | 12 min | 5             |
| $\bigcirc$                | US-17                     | 0 min  | Direct Access |
|                           | Port of Brunswick         | 19 min | 11            |
| $\widetilde{\mathcal{M}}$ | Jax International Airport | 59 min | 60            |
| Alter 1                   | JaxPort                   | 68 min | 66            |
| <u>are</u>                | Port of Savannah          | 90 min | 80            |

3811 Darien Hwy is proximate to the region's major transportation infrastructure, providing direct access and serviceability to Brunswick and neighboring regions.