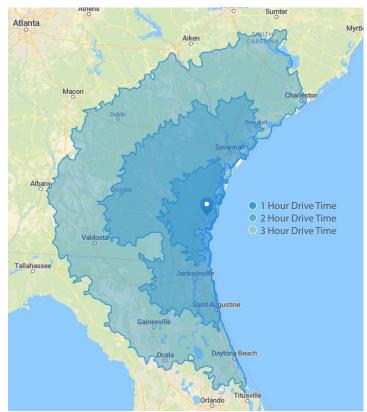

## **EXCELLENT CONNECTIVITY**

3811 DARIEN HWY BRUNSWICK, GA | 31525

- Premier Brunswick industrial location for regional and local distribution
- Strategically located with easy access to Interstate 95

|                           | Point of Interest         | Time   | Miles         |
|---------------------------|---------------------------|--------|---------------|
| 95                        | I-95                      | 12 min | 5             |
| $\bigcirc$                | US-17                     | 0 min  | Direct Access |
|                           | Port of Brunswick         | 19 min | 11            |
| $\widetilde{\mathcal{M}}$ | Jax International Airport | 59 min | 60            |
| Alter 1                   | JaxPort                   | 68 min | 66            |
| <u>are</u>                | Port of Savannah          | 90 min | 80            |

3811 Darien Hwy is proximate to the region's major transportation infrastructure, providing direct access and serviceability to Brunswick and neighboring regions.

### LOCATION MAP

PHOENIX REALTY GROUP

Procuring broker shall only be entitled to a commission, calculated in accordance with the rates approved by our principal only if such procuring broker executes a brokerage agreement acceptable to us and our principal and the conditions as set forth in the brokerage agreement are fully and unconditionally satisfied. Although all information furnished regarding property for sale, rental, or financing is from sources deemed reliable, such information has not been verified and no express representation is made nor is any to be implied as to the accuracy thereof and it is submitted subject to errors, omissions, change of price, rental or other conditions, prior sale, lease or financing, or withdrawal without notice and to any special conditions imposed by our principal.