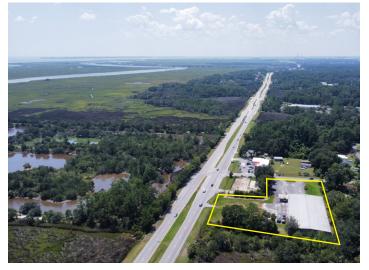

## **EXCELLENT CONNECTIVITY**

3811 DARIEN HWY BRUNSWICK, GA | 31525

- Premier Brunswick industrial location for regional and local distribution
- Strategically located with easy access to Interstate 95

|                           | Point of Interest         | Time   | Miles         |
|---------------------------|---------------------------|--------|---------------|
| 95                        | I-95                      | 12 min | 5             |
| $\bigcirc$                | US-17                     | 0 min  | Direct Access |
|                           | Port of Brunswick         | 19 min | 11            |
| $\widetilde{\mathcal{M}}$ | Jax International Airport | 59 min | 60            |
| Alter 1                   | JaxPort                   | 68 min | 66            |
| <u>are</u>                | Port of Savannah          | 90 min | 80            |

3811 Darien Hwy is proximate to the region's major transportation infrastructure, providing direct access and serviceability to Brunswick and neighboring regions.