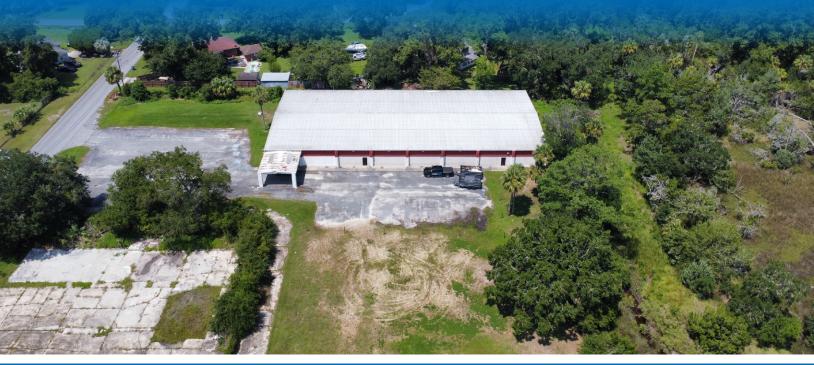

#### **3811 DARIEN HWY** BRUNSWICK, GA | 31525

### ±18,500 SF WAREHOUSE FOR SALE

- Prime location with easy access to US-Hwy 17 & I-95
- ± 2 AC Lot with Ample Parking & Outdoor Storage
- 5 Miles from GPA Port of Brunswick
- Can accommodate up to (6) Oversized doors

#### Sale Price: \$1.1 M

For further information, please contact our exclusive agents: Luke Jackson Industrial Specialist ljackson@phoenixrealty.net 912-222-7142

Newmark Phoenix Realty Group, Inc. 912.268.4069