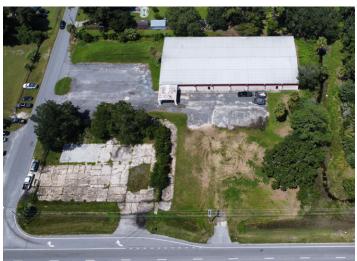

#### **3811 DARIEN HWY** BRUNSWICK, GA | 31525

### ±18,500 SF WAREHOUSE FOR SALE

- Prime location with easy access to US-Hwy 17 & I-95
- ± 2 AC Lot with Ample Parking & Outdoor Storage
- 5 Miles from GPA Port of Brunswick
- Can accommodate up to (6) Oversized doors

# **PROPERTY PHOTOS**

3811 DARIEN HWY BRUNSWICK, GA | 31525

Procuring broker shall only be entitled to a commission, calculated in accordance with the rates approved by our principal only if such procuring broker executes a brokerage agreement acceptable to us and our principal and the conditions as set forth in the brokerage agreement are fully and unconditionally satisfied. Although all information furnished regarding property for sale, rental, or financing is from sources deemed reliable, such information has not been verified and no express representation is made nor is any to be implied as to the accuracy thereof and it is submitted subject to errors, omissions, change of price, rental or other conditions, prior sale, lease or financing, or withdrawal without notice and to any special conditions imposed by our principal.