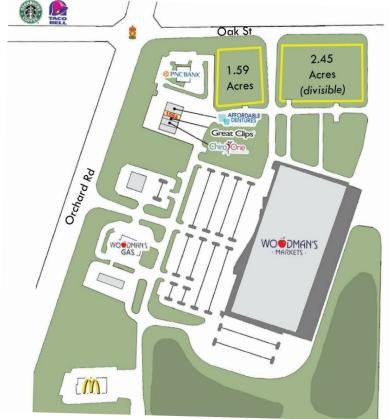

## **WOODMAN'S OUTLOT - 2 AVAILABLE PARCELS**

RETAIL SPACE FOR LEASE LAND FOR SALE/LEASE SITES FOR SALE/LEASE

70-90 HANSEN BLVD, NORTH AURORA, IL 60542

#### PROPERTY DESCRIPTION

2 prime outlots fronting the busy North Aurora Woodman's Market Grocery, on the Southeast corner of Orchard Rd & Oak St. This fast growing and high traffic area boasts almost 37,000 vehicles per day, and is directly North of several car dealerships, a Target and JC Penney anchored shopping center, and Interstate 88.

### **OFFERING SUMMARY**

| Sale Price:   | Subject To Offer       |
|---------------|------------------------|
| Lease Rate:   | Negotiable             |
| Available SF: | Flexible               |
| Lot Sizes:    | 1.59 acres on West lot |
|               | 2.45 Acres on East lot |
| Traffic Count | 36,750/day             |