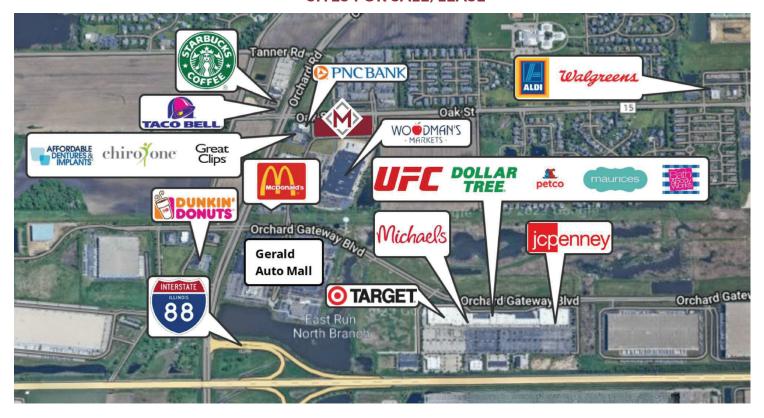

## **WOODMAN'S OUTLOT - 2 AVAILABLE PARCELS**

RETAIL SPACE FOR LEASE LAND FOR SALE/LEASE SITES FOR SALE/LEASE

70-90 HANSEN BLVD, NORTH AURORA, IL 60542

#### PROPERTY DESCRIPTION

2 prime outlots fronting the busy North Aurora Woodman's Market Grocery, on the Southeast corner of Orchard Rd & Oak St. This fast growing and high traffic area boasts almost 37,000 vehicles per day, and is directly North of several car dealerships, a Target and JC Penney anchored shopping center, and Interstate 88.

Perfect location for daycare, restaurant, medical, automotive or service based retailers. Take advantage of the big traffic numbers drawn in by Woodman's, Target and more.

### PROPERTY HIGHLIGHTS

- Almost 37,000 vehicles per day (Orchard+Oak)
- Located at the intersection of 2 main retail streets
- Fast-growing residential base, at 1% per year
- Just North of I-88, with easy access to the surrounding areas
- Just North of Target center
- Huge traffic numbers from Woodmans Market/Gas/Auto