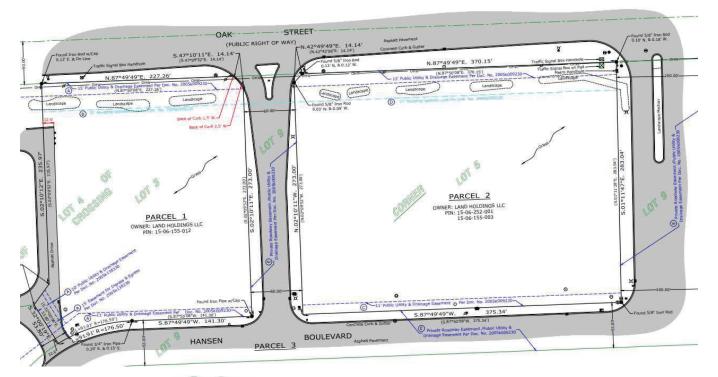

### **OFFERING SUMMARY**

| Sale Price:   | Subject To Offer       |
|---------------|------------------------|
| Lease Rate:   | Negotiable             |
| Available SF: | Flexible               |
| Lot Sizes:    | 1.59 acres on West lot |
|               | 2.45 Acres on East lot |
| Traffic Count | 36,750/day             |