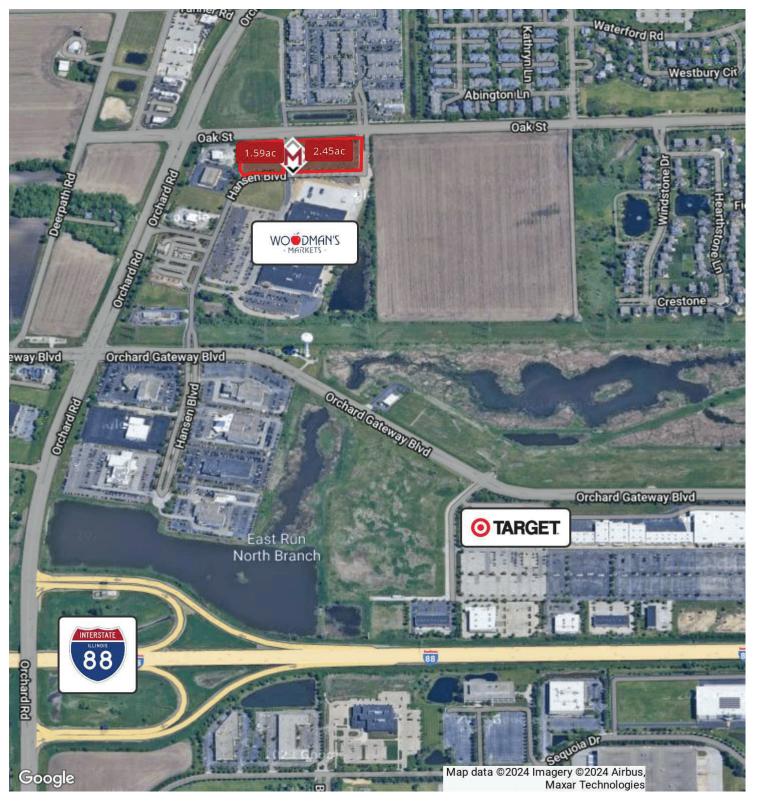

## **WOODMAN'S OUTLOT - 2 AVAILABLE PARCELS**

RETAIL SPACE FOR LEASE LAND FOR SALE/LEASE SITES FOR SALE/LEASE

70-90 HANSEN BLVD, NORTH AURORA, IL 60542

#### PROPERTY DESCRIPTION

2 prime outlots fronting the busy North Aurora Woodman's Market Grocery, on the Southeast corner of Orchard Rd & Oak St. This fast growing and high traffic area boasts almost 37,000 vehicles per day, and is directly North of several car dealerships, a Target and JC Penney anchored shopping center, and Interstate 88.

### **OFFERING SUMMARY**

| Sale Price:   | Subject To Offer       |
|---------------|------------------------|
| Lease Rate:   | Negotiable             |
| Available SF: | Flexible               |
| Lot Sizes:    | 1.59 acres on West lot |
|               | 2.45 Acres on East lot |
| Traffic Count | 36,750/day             |