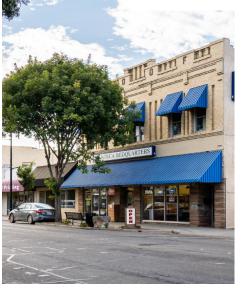

849 E. Yosemite Avenue | Manteca, CA 95336

#### **AVAILABLE**

**Size:** ±2,400 SF

Rent: \$1.50 PSF/Mo., NNN

**Initial Lease** 

Term Through: July 31, 2028

#### PROPERTY HIGHLIGHTS

- Vacant space next to 7-Eleven on main thoroughfare intersection of E Yosemite Avenue and S Powers Avenue (±16,500 CPD)
- Less than 1 mile from Highway 99
- Less than 2 miles from Spreckles Business Park, a 2.4M SF industrial park
- Immediate trade area tenants are Dollar General,
  Cricket Wireless, Taco Bell, Target, The Home Depot,
  Best Western Hotel and PetsMart