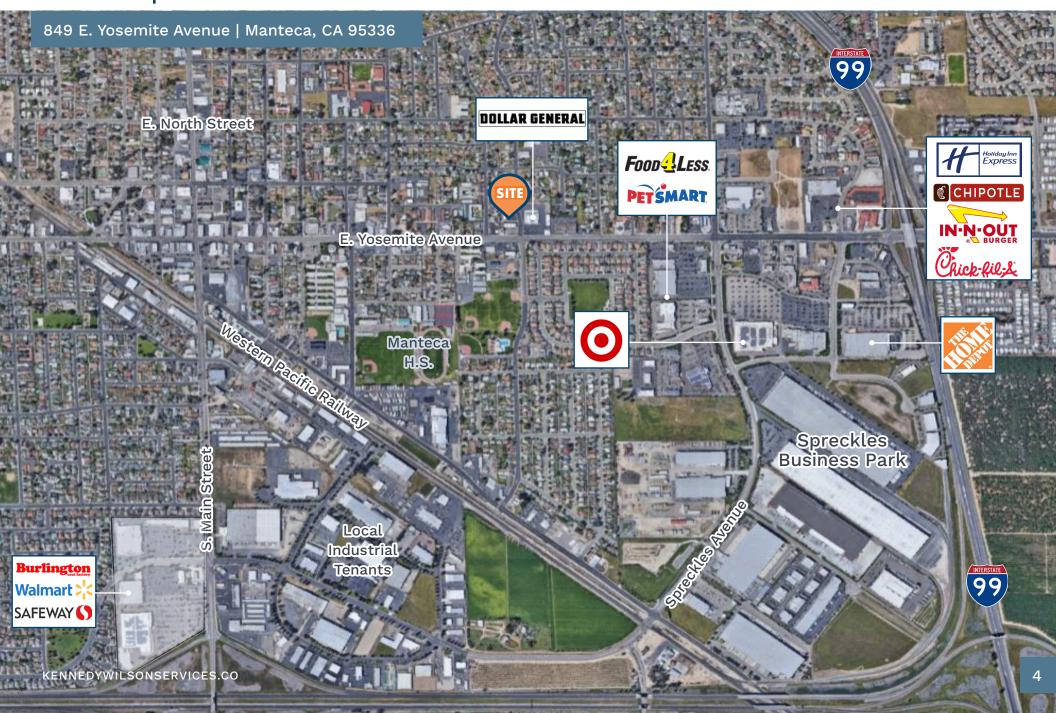

#### PROPERTY HIGHLIGHTS

- Vacant space next to 7-Eleven on main thoroughfare intersection of E Yosemite Avenue and S Powers Avenue (±16,500 CPD)
- Less than 1 mile from Highway 99
- Less than 2 miles from Spreckles Business Park, a 2.4M SF industrial park
- Immediate trade area tenants are Dollar General,
  Cricket Wireless, Taco Bell, Target, The Home Depot,
  Best Western Hotel and PetsMart

#### IMMEDIATE TRADE AREA

KENNEDYWILSONSERVICES.COM

849 E. Yosemite Avenue | Manteca, CA 95336

Area Demographics

|                                                  | 1 Mile   | 5 Mile    | 10 Miles  |
|--------------------------------------------------|----------|-----------|-----------|
| OPULATION                                        |          |           |           |
| 2023 Estimated Population                        | 17,416   | 113,519   | 225,373   |
| 2028 Projected Population                        | 18,237   | 120,264   | 237,051   |
| 2010 Census Population                           | 14,497   | 86,217    | 179,302   |
| Projected Annual Growth 2023 to 2028             | 4.71%    | 5.94%     | 5.18%     |
| Historical Annual Growth 2010 to 2023            | 20.1%    | 31.6%     | 25.6%     |
| 2023 Median Age                                  | 36.1     | 36.4      | 35.7      |
| OUSEHOLDS                                        |          |           |           |
| 2023 Estimated Households                        | 5,636    | 35,951    | 65,990    |
| 2028 Projected Households                        | 5,876    | 38,108    | 69,545    |
| 2010 Census Households                           | 4,862    | 27,265    | 51,822    |
| Projected Annual Growth 2023 to 2028             | 3.27%    | 6.00%     | 5.39%     |
| Historical Annual Growth 2010 to 2023            | 15.9%    | 31.8%     | 27.3%     |
| ACE & ETHNICITY                                  |          |           |           |
| 2023 Estimated White                             | 81.3%    | 74.1%     | 70.0%     |
| 2023 Estimated Black or African American         | 4.21%    | 5.18%     | 8.28%     |
| 2023 Estimated Asian or Pacific Islander         | 5.37%    | 11.34%    | 13.28%    |
| 2023 Estimated American Indian or Native Alaskan | 2.79%    | 2.22%     | 2.10%     |
| 2023 Estimated Other Races                       | 5.61%    | 6.14%     | 5.36%     |
| 2023 Estimated Hispanic                          | 48.4%    | 43.0%     | 45.3%     |
| ICOME                                            |          |           |           |
| 2023 Estimated Average Household Income          | \$75,319 | \$104,316 | \$100,802 |
| 2023 Estimated Median Household Income           | \$58,857 | \$85,182  | \$81,213  |
| DUCATION                                         |          |           |           |
| 2023 Estimated High School Graduate              | 35.4%    | 29.9%     | 29.9%     |
| 2023 Estimated Some College                      | 29.2%    | 34.0%     | 30.4%     |
| 2023 Estimated Associates Degree Only            | 4.94%    | 5.05%     | 4.83%     |
| 2023 Estimated Bachelors Degree Only             | 7.07%    | 10.92%    | 10.78%    |
| 2023 Estimated Graduate Degree                   | 2.73%    | 4.75%     | 4.18%     |