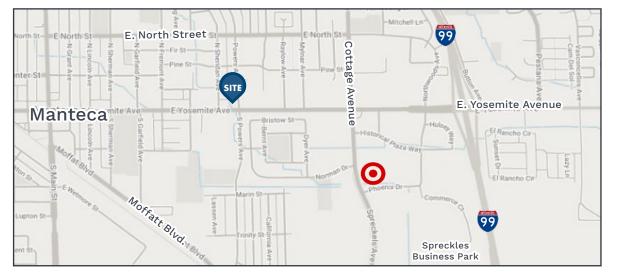

#### PROPERTY HIGHLIGHTS

- Vacant space next to 7-Eleven on main thoroughfare intersection of E Yosemite Avenue and S Powers Avenue (±16,500 CPD)
- Less than 1 mile from Highway 99
- Less than 2 miles from Spreckles Business Park, a 2.4M SF industrial park
- Immediate trade area tenants are Dollar General,
  Cricket Wireless, Taco Bell, Target, The Home Depot,
  Best Western Hotel and PetsMart

#### IMMEDIATE TRADE AREA

KENNEDYWILSONSERVICES.COM

849 E. Yosemite Avenue | Manteca, CA 95336

Area Demographics

|                                                  | 1 Mile   | 5 Mile    | 10 Miles  |
|--------------------------------------------------|----------|-----------|-----------|
| OPULATION                                        |          |           |           |
| 2023 Estimated Population                        | 17,416   | 113,519   | 225,373   |
| 2028 Projected Population                        | 18,237   | 120,264   | 237,051   |
| 2010 Census Population                           | 14,497   | 86,217    | 179,302   |
| Projected Annual Growth 2023 to 2028             | 4.71%    | 5.94%     | 5.18%     |
| Historical Annual Growth 2010 to 2023            | 20.1%    | 31.6%     | 25.6%     |
| 2023 Median Age                                  | 36.1     | 36.4      | 35.7      |
| OUSEHOLDS                                        |          |           |           |
| 2023 Estimated Households                        | 5,636    | 35,951    | 65,990    |
| 2028 Projected Households                        | 5,876    | 38,108    | 69,545    |
| 2010 Census Households                           | 4,862    | 27,265    | 51,822    |
| Projected Annual Growth 2023 to 2028             | 3.27%    | 6.00%     | 5.39%     |
| Historical Annual Growth 2010 to 2023            | 15.9%    | 31.8%     | 27.3%     |
| ACE & ETHNICITY                                  |          |           |           |
| 2023 Estimated White                             | 81.3%    | 74.1%     | 70.0%     |
| 2023 Estimated Black or African American         | 4.21%    | 5.18%     | 8.28%     |
| 2023 Estimated Asian or Pacific Islander         | 5.37%    | 11.34%    | 13.28%    |
| 2023 Estimated American Indian or Native Alaskan | 2.79%    | 2.22%     | 2.10%     |
| 2023 Estimated Other Races                       | 5.61%    | 6.14%     | 5.36%     |
| 2023 Estimated Hispanic                          | 48.4%    | 43.0%     | 45.3%     |
| ICOME                                            |          |           |           |
| 2023 Estimated Average Household Income          | \$75,319 | \$104,316 | \$100,802 |
| 2023 Estimated Median Household Income           | \$58,857 | \$85,182  | \$81,213  |
| DUCATION                                         |          |           |           |
| 2023 Estimated High School Graduate              | 35.4%    | 29.9%     | 29.9%     |
| 2023 Estimated Some College                      | 29.2%    | 34.0%     | 30.4%     |
| 2023 Estimated Associates Degree Only            | 4.94%    | 5.05%     | 4.83%     |
| 2023 Estimated Bachelors Degree Only             | 7.07%    | 10.92%    | 10.78%    |
| 2023 Estimated Graduate Degree                   | 2.73%    | 4.75%     | 4.18%     |