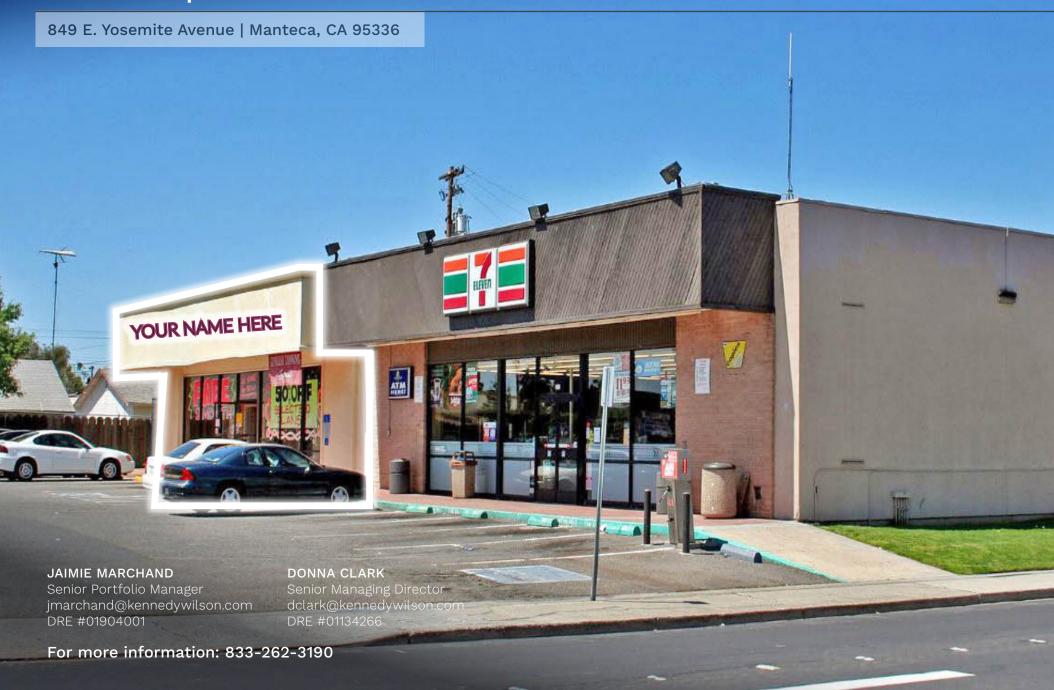

849 E. Yosemite Avenue | Manteca, CA 95336

#### **AVAILABLE**

**Size:** ±2,400 SF

Rent: \$1.50 PSF/Mo., NNN

**Initial Lease** 

Term Through: July 31, 2028

#### PROPERTY HIGHLIGHTS

- Vacant space next to 7-Eleven on main thoroughfare intersection of E Yosemite Avenue and S Powers Avenue (±16,500 CPD)
- Less than 1 mile from Highway 99
- Less than 2 miles from Spreckles Business Park, a 2.4M SF industrial park
- Immediate trade area tenants are Dollar General,
  Cricket Wireless, Taco Bell, Target, The Home Depot,
  Best Western Hotel and PetsMart