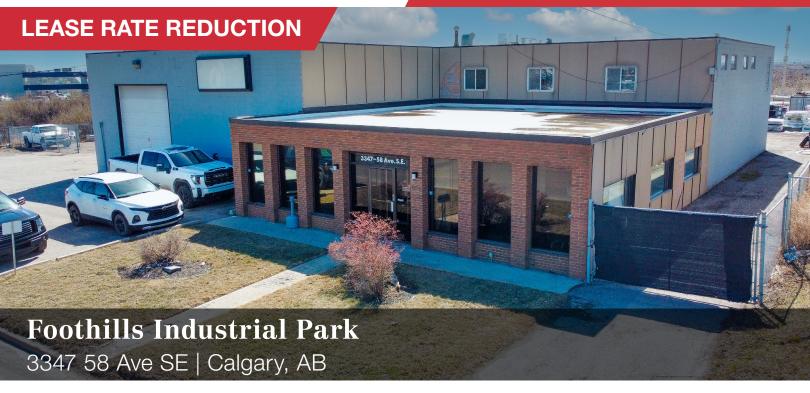

6,200 SF Shop with Yard

#### **PROPERTY HIGHLIGHTS**

- Office updates in place.
- Corner property, SE location
- Front drive-in door
- Side yard with large common area
- Functional rectangle shop 50' x 80'

#### PROPERTY DETAILS

Office Size 2,200 SF

Warehouse Size 4,000 SF
Total 6,200 SF

Submarket Foothills

**Zoning** I-G (Industrial-General)

\$13.00 PSF \$14.50 PSF

Lease Rate Now \$11.00

first year rate