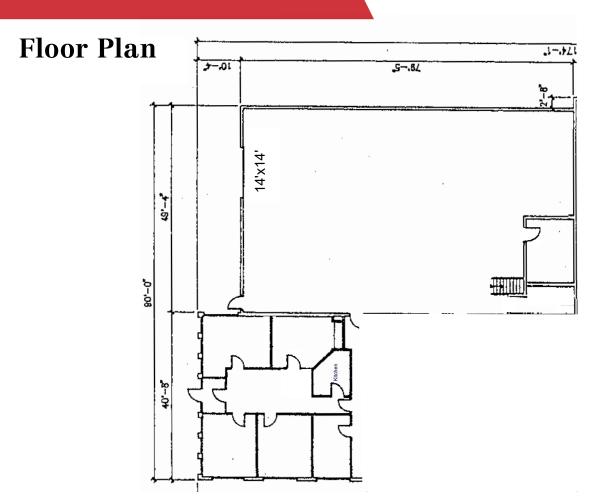

#### **PROPERTY HIGHLIGHTS**

- Office updates in place.
- Corner property, SE location
- Front drive-in door
- Side yard with large common area
- Functional rectangle shop 50' x 80'

#### PROPERTY DETAILS

Office Size 2,200 SF

Warehouse Size 4,000 SF
Total 6,200 SF

Submarket Foothills

**Zoning** I-G (Industrial-General)

\$13.00 PSF \$14.50 PSF

Lease Rate Now \$11.00

first year rate

**Lease Term** 5 Years

Op Costs \$5.25 PSF

Year Built 1981

**Heating** Forced Air

Power 400 amp (TBV)

**Loading** 14' x 14' front drive-in

door

Clear Ceiling Height 16' clear in warehouse

Site / Yard Size 5,000 SF +/-

**Available** Available Immediately

TOP COMMERCIAL LISTINGS

www.topcommerciallistings.com

**♀** 3633 8 Street SE

Calgary AB, T2G 3A5 naiadvent.com

THIS BROCHURE IS INTENDED FOR INFORMATION PURPOSES ONLY AND SHOULD NOT BE RELIED UPON FOR ACCURATE FACTUAL INFORMATION BY THE RECIPIENTS HEREOF. THE INFORMATION CONTAINED HEREIN IS BASED ON INFORMATION WHICH NAI ADVENT DEEMS RELIABLE, HOWEVER, NAI ADVENT DESIDENCE SEPONSIBILITY FOR THE DEGREE OF ACCURACY OF SUCH INFORMATION, NOR DOES NAI ADVENT REPRESENT OR WARRANT THE INFORMATION CONTAINED HEREIN. RECIPIENTS HEREOF SHOULD CONDUCT THEIR OWN INVESTIGATIONS TO DETERMINE THE ACCURACY OF INFORMATION CONTAINED HEREIN. THE INFORMATION CONTAINED HEREIN IS SUBJECT TO CHANGE WITHOUT NOTICE.