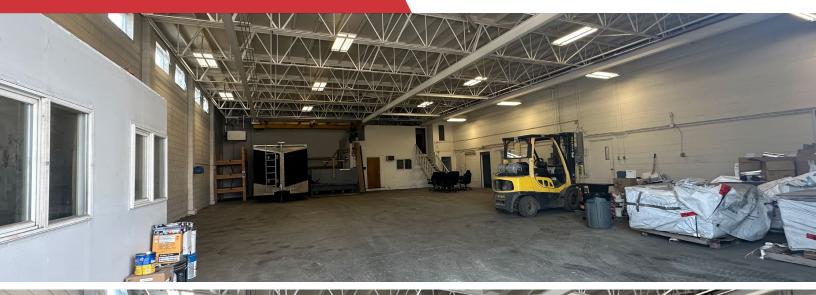

#### **PROPERTY HIGHLIGHTS**

- Office updates in place.
- Corner property, SE location
- Front drive-in door
- Side yard with large common area
- Functional rectangle shop 50' x 80'

**Lease Term** 5 Years

Op Costs \$5.25 PSF

Year Built 1981

**Heating** Forced Air

Power 400 amp (TBV)

**Loading** 14' x 14' front drive-in

door

Clear Ceiling Height 16' clear in warehouse