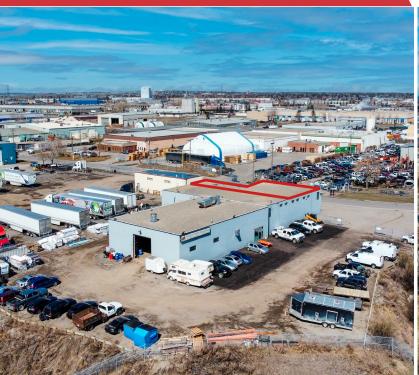

6,200 SF Shop with Yard

Site / Yard Size 5,000 SF +/-

**Available** Available Immediately

TOP COMMERCIAL LISTINGS

www.topcommerciallistings.com

**♀** 3633 8 Street SE

Calgary AB, T2G 3A5 naiadvent.com

THIS BROCHURE IS INTENDED FOR INFORMATION PURPOSES ONLY AND SHOULD NOT BE RELIED UPON FOR ACCURATE FACTUAL INFORMATION BY THE RECIPIENTS HEREOF. THE INFORMATION CONTAINED HEREIN IS BASED ON INFORMATION WHICH NAI ADVENT DEEMS RELIABLE, HOWEVER, NAI ADVENT DESIDENCE SEPONSIBILITY FOR THE DEGREE OF ACCURACY OF SUCH INFORMATION, NOR DOES NAI ADVENT REPRESENT OR WARRANT THE INFORMATION CONTAINED HEREIN. RECIPIENTS HEREOF SHOULD CONDUCT THEIR OWN INVESTIGATIONS TO DETERMINE THE ACCURACY OF INFORMATION CONTAINED HEREIN. THE INFORMATION CONTAINED HEREIN IS SUBJECT TO CHANGE WITHOUT NOTICE.