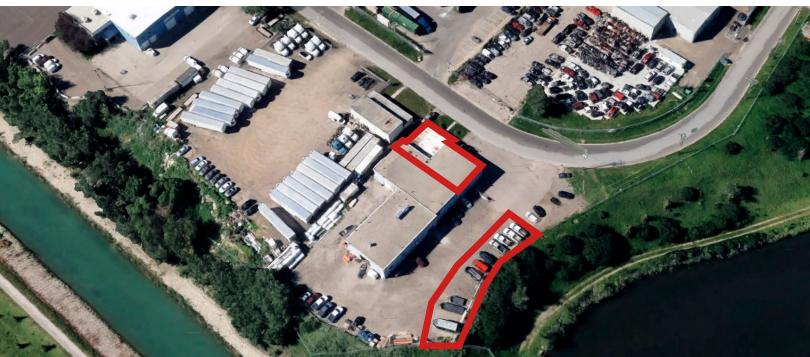

#### **PROPERTY HIGHLIGHTS**

- Office updates in place.
- Corner property, SE location
- Front drive-in door
- Side yard with large common area
- Functional rectangle shop 50' x 80'

Site / Yard Size 5,000 SF +/-

**Available** Available Immediately

TOP COMMERCIAL LISTINGS

www.topcommerciallistings.com

**♀** 3633 8 Street SE

Calgary AB, T2G 3A5 naiadvent.com

THIS BROCHURE IS INTENDED FOR INFORMATION PURPOSES ONLY AND SHOULD NOT BE RELIED UPON FOR ACCURATE FACTUAL INFORMATION BY THE RECIPIENTS HEREOF. THE INFORMATION CONTAINED HEREIN IS BASED ON INFORMATION WHICH NAI ADVENT DEEMS RELIABLE, HOWEVER, NAI ADVENT DESIDENCE SEPONSIBILITY FOR THE DEGREE OF ACCURACY OF SUCH INFORMATION, NOR DOES NAI ADVENT REPRESENT OR WARRANT THE INFORMATION CONTAINED HEREIN. RECIPIENTS HEREOF SHOULD CONDUCT THEIR OWN INVESTIGATIONS TO DETERMINE THE ACCURACY OF INFORMATION CONTAINED HEREIN. THE INFORMATION CONTAINED HEREIN IS SUBJECT TO CHANGE WITHOUT NOTICE.