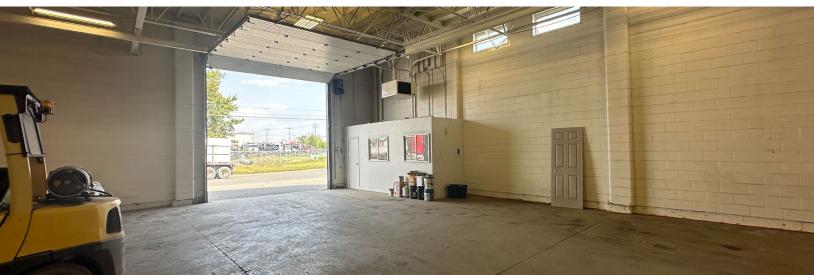

6,200 SF Shop with Yard

#### **PROPERTY HIGHLIGHTS**

- Office updates in place.
- Corner property, SE location
- Front drive-in door
- Side yard with large common area
- Functional rectangle shop 50' x 80'

#### PROPERTY DETAILS

Office Size 2,200 SF

Warehouse Size 4,000 SF
Total 6,200 SF

Submarket Foothills

**Zoning** I-G (Industrial-General)

\$13.00 PSF \$14.50 PSF

Lease Rate Now \$11.00

first year rate

**Lease Term** 5 Years

Op Costs \$5.25 PSF

Year Built 1981

**Heating** Forced Air

Power 400 amp (TBV)

**Loading** 14' x 14' front drive-in

door

Clear Ceiling Height 16' clear in warehouse