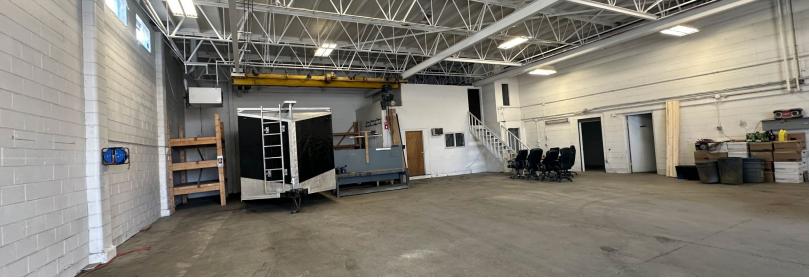

#### **PROPERTY HIGHLIGHTS**

- Office updates in place.
- Corner property, SE location
- Front drive-in door
- Side yard with large common area
- Functional rectangle shop 50' x 80'

**Lease Term** 5 Years

Op Costs \$5.25 PSF

Year Built 1981

**Heating** Forced Air

Power 400 amp (TBV)

**Loading** 14' x 14' front drive-in

door

Clear Ceiling Height 16' clear in warehouse