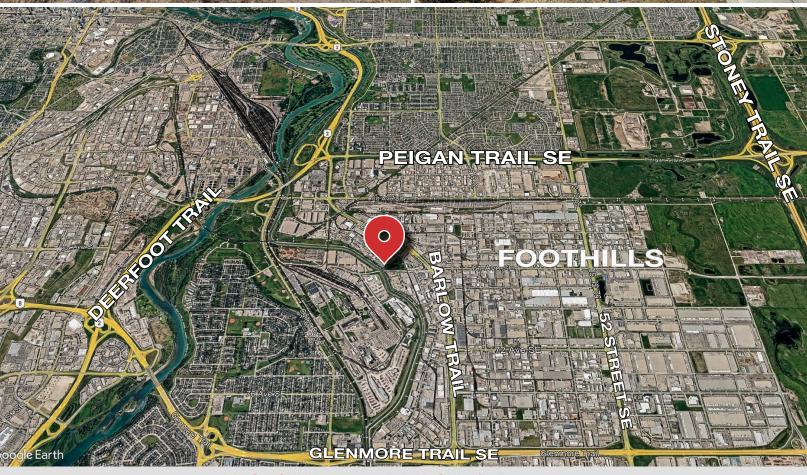

#### PROPERTY DETAILS

Office Size 2,200 SF

Warehouse Size 4,000 SF
Total 6,200 SF

Submarket Foothills

**Zoning** I-G (Industrial-General)

\$13.00 PSF \$14.50 PSF

Lease Rate Now \$11.00

first year rate

Site / Yard Size 5,000 SF +/-

**Available** Available Immediately

TOP COMMERCIAL LISTINGS

www.topcommerciallistings.com

**♀** 3633 8 Street SE

Calgary AB, T2G 3A5 naiadvent.com

THIS BROCHURE IS INTENDED FOR INFORMATION PURPOSES ONLY AND SHOULD NOT BE RELIED UPON FOR ACCURATE FACTUAL INFORMATION BY THE RECIPIENTS HEREOF. THE INFORMATION CONTAINED HEREIN IS BASED ON INFORMATION WHICH NAI ADVENT DEEMS RELIABLE, HOWEVER, NAI ADVENT DESIDENCE SEPONSIBILITY FOR THE DEGREE OF ACCURACY OF SUCH INFORMATION, NOR DOES NAI ADVENT REPRESENT OR WARRANT THE INFORMATION CONTAINED HEREIN. RECIPIENTS HEREOF SHOULD CONDUCT THEIR OWN INVESTIGATIONS TO DETERMINE THE ACCURACY OF INFORMATION CONTAINED HEREIN. THE INFORMATION CONTAINED HEREIN IS SUBJECT TO CHANGE WITHOUT NOTICE.