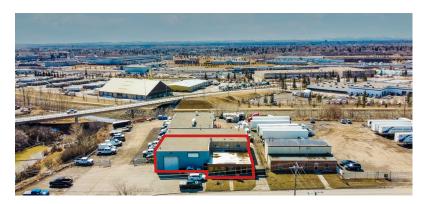

#### **PROPERTY HIGHLIGHTS**

- Office updates in place.
- Corner property, SE location
- Front drive-in door
- Side yard with large common area
- Functional rectangle shop 50' x 80'

Site / Yard Size 5,000 SF +/-

**Available** Available Immediately

TOP COMMERCIAL LISTINGS

www.topcommerciallistings.com

**♀** 3633 8 Street SE

Calgary AB, T2G 3A5 naiadvent.com

THIS BROCHURE IS INTENDED FOR INFORMATION PURPOSES ONLY AND SHOULD NOT BE RELIED UPON FOR ACCURATE FACTUAL INFORMATION BY THE RECIPIENTS HEREOF. THE INFORMATION CONTAINED HEREIN IS BASED ON INFORMATION WHICH NAI ADVENT DEEMS RELIABLE, HOWEVER, NAI ADVENT DESIDENCE SEPONSIBILITY FOR THE DEGREE OF ACCURACY OF SUCH INFORMATION, NOR DOES NAI ADVENT REPRESENT OR WARRANT THE INFORMATION CONTAINED HEREIN. RECIPIENTS HEREOF SHOULD CONDUCT THEIR OWN INVESTIGATIONS TO DETERMINE THE ACCURACY OF INFORMATION CONTAINED HEREIN. THE INFORMATION CONTAINED HEREIN IS SUBJECT TO CHANGE WITHOUT NOTICE.