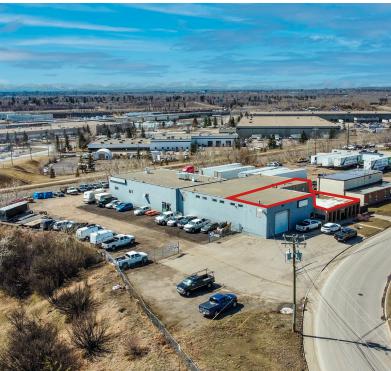

6,200 SF Shop with Yard

Site / Yard Size 5,000 SF +/-

**Available** Available Immediately

TOP COMMERCIAL LISTINGS

www.topcommerciallistings.com

**♀** 3633 8 Street SE

Calgary AB, T2G 3A5 naiadvent.com

THIS BROCHURE IS INTENDED FOR INFORMATION PURPOSES ONLY AND SHOULD NOT BE RELIED UPON FOR ACCURATE FACTUAL INFORMATION BY THE RECIPIENTS HEREOF. THE INFORMATION CONTAINED HEREIN IS BASED ON INFORMATION WHICH NAI ADVENT DEEMS RELIABLE, HOWEVER, NAI ADVENT DESIDENCE SEPONSIBILITY FOR THE DEGREE OF ACCURACY OF SUCH INFORMATION, NOR DOES NAI ADVENT REPRESENT OR WARRANT THE INFORMATION CONTAINED HEREIN. RECIPIENTS HEREOF SHOULD CONDUCT THEIR OWN INVESTIGATIONS TO DETERMINE THE ACCURACY OF INFORMATION CONTAINED HEREIN. THE INFORMATION CONTAINED HEREIN IS SUBJECT TO CHANGE WITHOUT NOTICE.