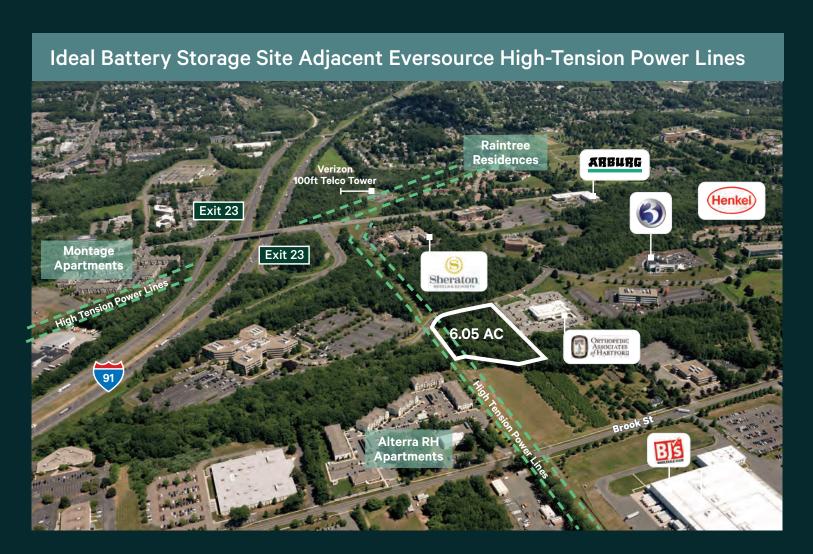

### 6.05-Acre Site in Rocky Hill's Corporate Ridge Business Park

This 6.05-acre site is mostly flat and sits adjacent to Eversource high tension power lines in Rocky Hill, Connecticut within the Corporate Ridge Business Park, which is located less than 10 minutes from the capital city of Hartford and benefits from a business friendly environment that actively attracts new businesses and development. The site's Central Connecticut location between New York City and Boston provides also access to 1/3 of the state's population within a 30-min drive.

#### **Property Highlights**

- Adjacent to 100' wide Eversource (CL&P) high tension power line easement
- Natural buffer with adjacent property owners
- Center of the State location halfway between New York City and Boston
- Full interchange via Exit 23, I-91
- Flexible OP Zoning
- Pro-business Economic Development municipal leadership