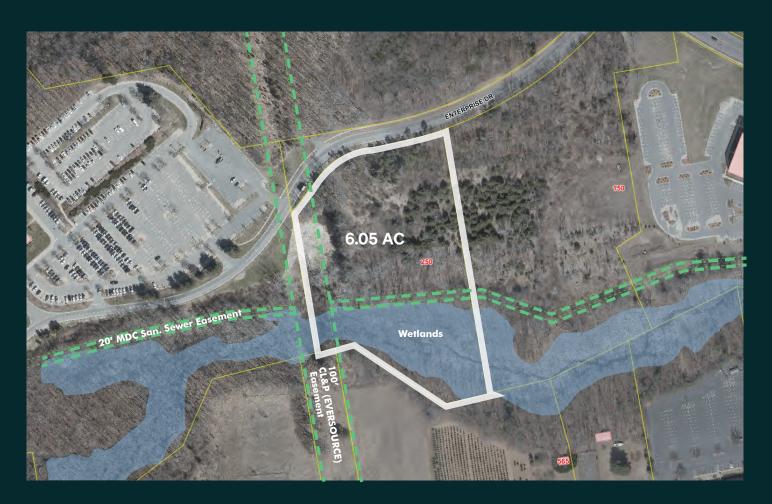

### 6.05-Acre Site in Rocky Hill's Corporate Ridge Business Park

This 6.05-acre site is mostly flat and sits adjacent to Eversource high tension power lines in Rocky Hill, Connecticut within the Corporate Ridge Business Park, which is located less than 10 minutes from the capital city of Hartford and benefits from a business friendly environment that actively attracts new businesses and development. The site's Central Connecticut location between New York City and Boston provides also access to 1/3 of the state's population within a 30-min drive.

#### **Property Highlights**

- Adjacent to 100' wide Eversource (CL&P) high tension power line easement
- Natural buffer with adjacent property owners
- Center of the State location halfway between New York City and Boston
- Full interchange via Exit 23, I-91
- Flexible OP Zoning
- Pro-business Economic Development municipal leadership