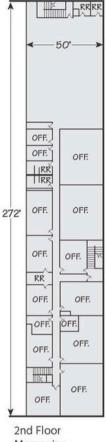

## Excellent Leasing Opportunity - 72,000 SF

- Freestanding industrial facility
- 13,550 s.f. mezzanine office space
- 5,000 s.f. ground level office (2 sections)
- 30' ceiling clearance
- Five (5) dock high loading doors
- Two (2) ground loading doors
- 800 Amps, 227/480, 3 Phase, 4 Wire
- 66 parking spaces
- Fully fenced and secured yard

## 2423 23rd Street, Los Angeles, California

Mezzanine

**Contact broker for** additonal information **Paul Sablock** 

**Senior Managing Director** +1 213 239 6230

Paul.Sablock@jll.com

CA License # 00783445