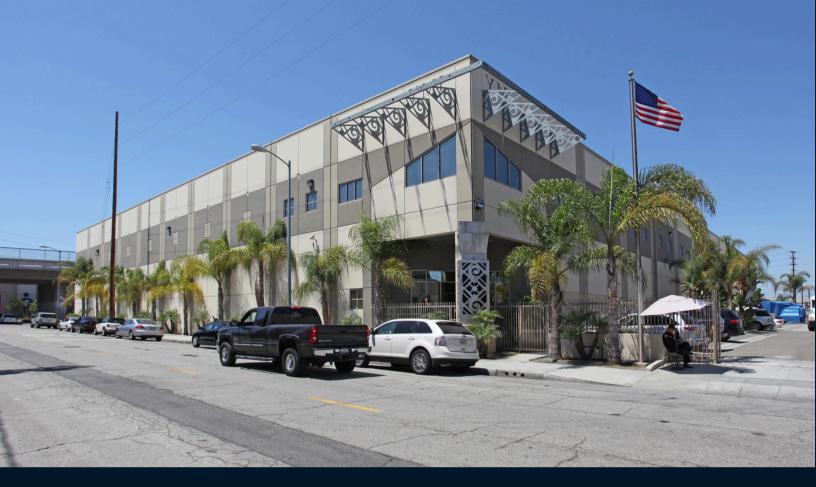

## FOR SUBLEASE

2423 E 23rd Street Los Angeles, CA

HIGH IMAGE, CORPORATE OFFICE SPACE - CONSTRUCTED IN 2005

## Excellent Leasing Opportunity - 72,000 SF

- Freestanding industrial facility
- 13,550 s.f. mezzanine office space
- 5,000 s.f. ground level office (2 sections)
- 30' ceiling clearance
- Five (5) dock high loading doors
- Two (2) ground loading doors
- 800 Amps, 227/480, 3 Phase, 4 Wire
- 66 parking spaces
- Fully fenced and secured yard