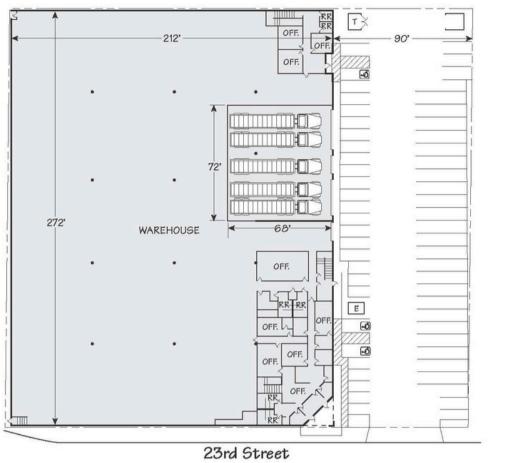

## Excellent Leasing Opportunity - 72,000 SF

- Freestanding industrial facility
- 13,550 s.f. mezzanine office space
- 5,000 s.f. ground level office (2 sections)
- 30' ceiling clearance
- Five (5) dock high loading doors
- Two (2) ground loading doors
- 800 Amps, 227/480, 3 Phase, 4 Wire
- 66 parking spaces
- Fully fenced and secured yard

## 2423 23rd Street, Los Angeles, California

Mezzanine

**Contact broker for** additonal information **Paul Sablock** 

**Senior Managing Director** +1 213 239 6230

Paul.Sablock@jll.com

CA License # 00783445