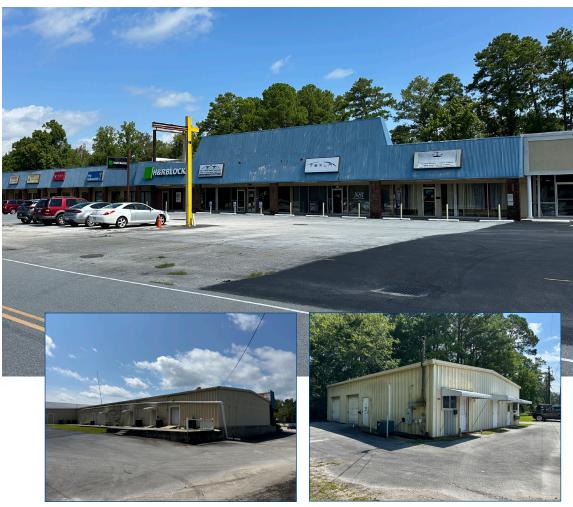

Commercial Real Estate Solutions

- Offering Price: \$975,000 (+/- \$46.60 Per Square Foot)
- Estimated Net Operating Income (NOI): \$63,603
- Comments: There Are Several Month To Month Tenants
   With Below Market Rents
- Square Footage: Approximately 20,922 Square Feet
- Occupancy: Approximately 96% Leased.
- Current Tenants (Partial Listing): Tekla Research, Inc, Town & Country Management, H&R Block, Snavely Insurance & Financial, Science Applications International Corporation
- Rent Roll: Please Contact Listing Agent
- Acreage: Approximately 1.640 Acres
- Site Plan: See Below/Attached
- Aerial: See Below/Attached
- Parcel ID: 6-051-007
- Zoning: Highway Commercial (HC)
- Fire Suppression:
  Portions Of The Building
  Have Fire Suppression
- Utilities: Municipal Water & Sewer
- Signage: Building Signage For Tenants
- Traffic Count: Approximately 28,000 Vehicle Per Day (Likely To Change When 70 By-Pass Is Complete) Source: 2024 Kalibrate Technologies
- Location: Approximately 1.1 Miles To Marine Corps Air Station Cherry Branch

## Income Producing With Upside Retail/Office/Flex Property

404-424 West Main Street, Havelock, North Carolina

for more information contact

Michael Waldrop at 919-645-1605 michael@wp-cre.com

The information contained herein has been obtained from sources deemed reliable, however, no representation or warranty, either expressed or implied, is made as to its completeness or accuracy. Prospective buyers should make their own investigations to ascertain the accuracy of the material contained herein. This offering is subject to change, correction or withdrawal.