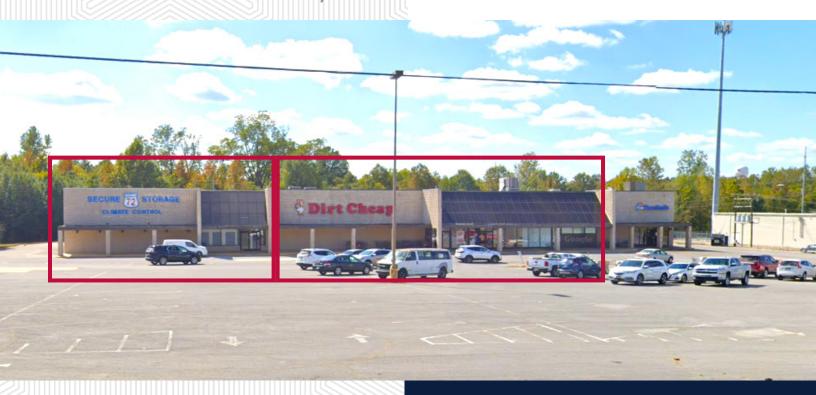

# **Hwy 72 Shopping Center**

1402 US-72 Corinth, MS 38834

#### **Property Highlights**

- 10,000 SF endcap and 30,500 SF inline spaces available for lease
- Join national cotenant Domino's Pizza!
- Two full access points (right in/right out and left-in/left-out)
- Ample parking
- In close proximity to major retail and grocery brands
- Call for more information and pricing