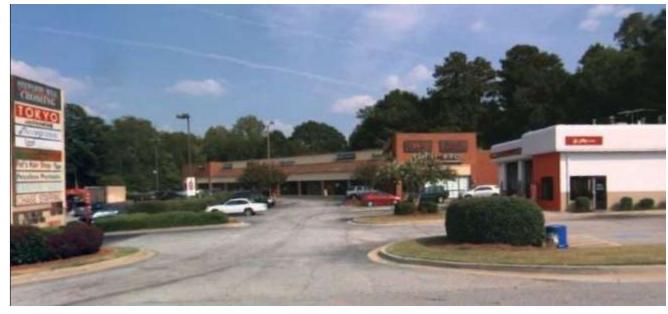

## **Stewarts Mill Crossing**

### 3600 SF Space Available

3210-3242 Highway 5, Douglasville, GA 30135

- 3,600 SF spaces available
- Across the street from Kroger and in the area of other shopping centers
- Great space for potential restaurant
- Dense residential area

# Stewarts Mill Crossing

**3210 - 3242 Highway 5 Douglasville, GA 30135** 