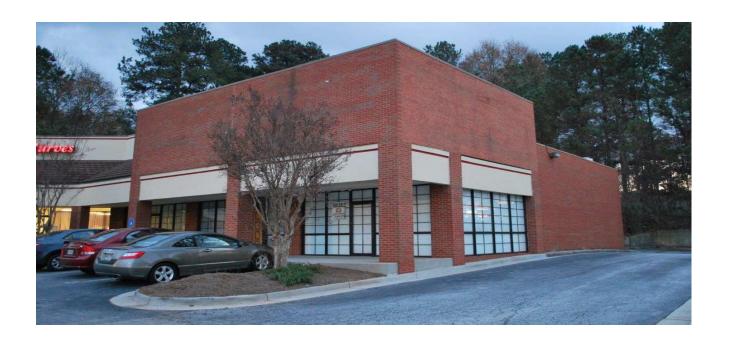

### 3600 SF Space Available

3210-3242 Highway 5, Douglasville, GA 30135

- 3,600 SF spaces available
- Across the street from Kroger and in the area of other shopping centers
- Great space for potential restaurant
- Dense residential area

# Stewarts Mill Crossing

**3210 - 3242 Highway 5 Douglasville, GA 30135** 