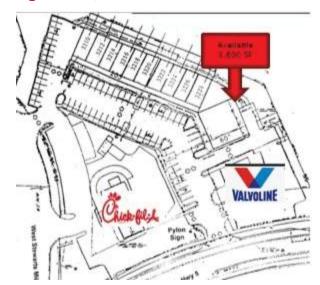

### 3600 SF Space Available

3210-3242 Highway 5, Douglasville, GA 30135

- 3,600 SF spaces available
- Across the street from Kroger and in the area of other shopping centers
- Great space for potential restaurant
- Dense residential area