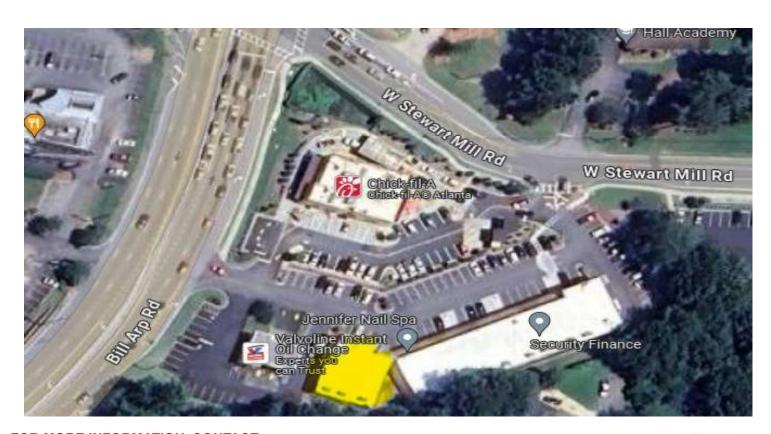

### 3600 SF Space Available

3210-3242 Highway 5, Douglasville, GA 30135

- 3,600 SF spaces available
- Across the street from Kroger and in the area of other shopping centers
- Great space for potential restaurant
- Dense residential area