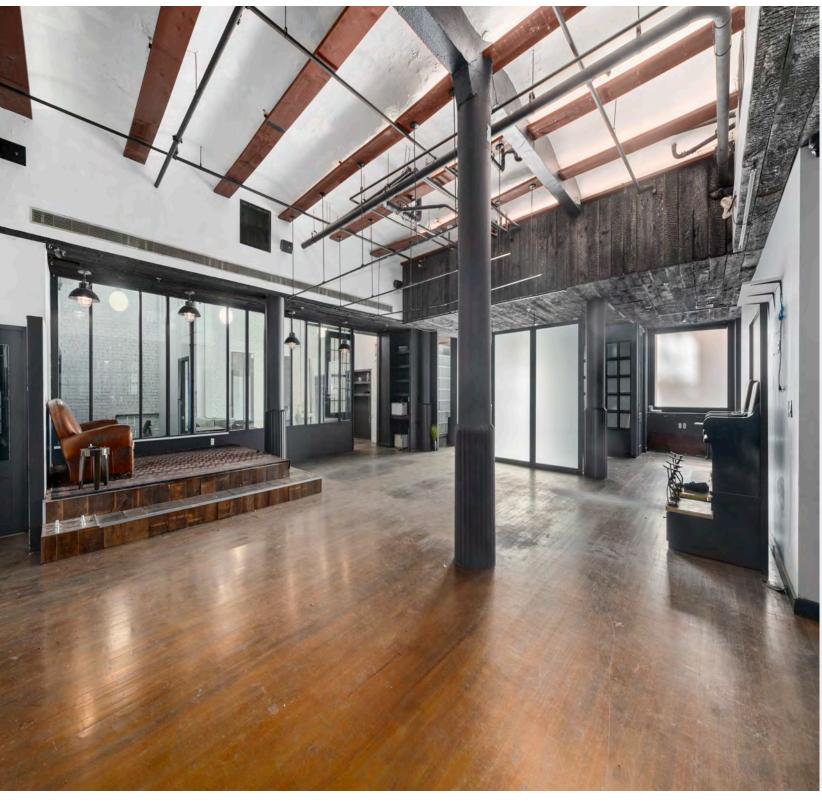

### **FEATURING**

- Ceiling Heights: 18ft (Approx.)
- Frontage: 40ft+ (Approx.)
- Available for direct lease
- Possession Immediate
- All uses considered, use Group 6

### **COMMENTS:**

- Previously The John Allan Club/Salon
- Outdoor seating on Laight Street
- Potential awnings for additional signage
- Long and short term lease considered