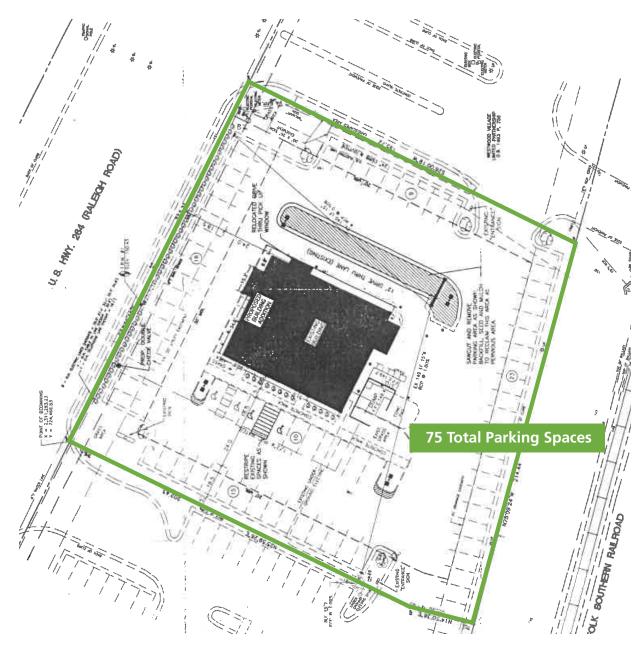

### **SITE PLAN**

1705 RALEIGH RD PKWY W Wilson, NC

#### **PROPERTY HIGHLIGHTS**

- A,512 SF building with excellent visibility and access along Raleigh Road Pkwy W (28,000 vehicles per day) and 75 total parking spaces
- Positioned at a signalized intersection at the entrance to Walmart anchored Westwood Shopping Center
- Building served as a restaurant prior to Mattress
  Warehouse; can be converted for future restaurant user
- Area retailers include Hobby Lobby, Big Lots, Walmart, Lowe's Home Improvement, Tractor Supply Co., Dunham's Sports, Harbor Freight Tools, and Food Lion