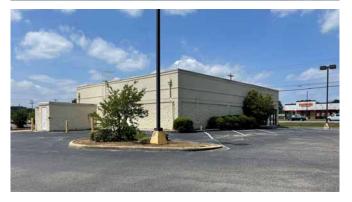

# Former Mattress Warehouse in Wilson's Primary Retail Corridor

Situated in a thriving commercial area of Wilson with a mix of retailers, restaurants, and medical offices nearby, this location and building size accommodate a wide range of retail uses, offering flexiblity and customization.

#### **PROPERTY HIGHLIGHTS**

- A,512 SF building with excellent visibility and access along Raleigh Road Pkwy W (28,000 vehicles per day) and 75 total parking spaces
- Positioned at a signalized intersection at the entrance to Walmart anchored Westwood Shopping Center
- Building served as a restaurant prior to Mattress
  Warehouse; can be converted for future restaurant user
- Area retailers include Hobby Lobby, Big Lots, Walmart, Lowe's Home Improvement, Tractor Supply Co., Dunham's Sports, Harbor Freight Tools, and Food Lion