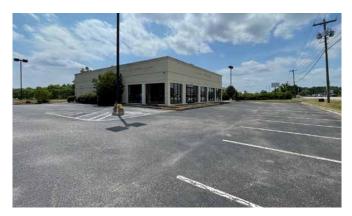

Corridor

Situated in a thriving commercial area of Wilson with a mix of retailers, restaurants, and medical offices nearby, this location and building size accommodate a wide range of retail uses, offering flexiblity and customization.

#### **PROPERTY HIGHLIGHTS**

- A,512 SF building with excellent visibility and access along Raleigh Road Pkwy W (28,000 vehicles per day) and 75 total parking spaces
- Positioned at a signalized intersection at the entrance to Walmart anchored Westwood Shopping Center
- Building served as a restaurant prior to Mattress
  Warehouse; can be converted for future restaurant user
- Area retailers include Hobby Lobby, Big Lots, Walmart, Lowe's Home Improvement, Tractor Supply Co., Dunham's Sports, Harbor Freight Tools, and Food Lion







### **SITE PLAN**











1705 RALEIGH RD PKWY W Wilson, NC

#### SURROUNDING AREA





1705 RALEIGH RD PKWY W Wilson, NC

### **TRADE AREA**







## **1705 RALEIGH ROAD PKWY W**

Wilson, North Carolina 27896



**Reagan Crabtree** 

919.251.5327 rcrabtree@providencegroup.com

#### **Cristi Webb**

919.251.5325 cwebb@providencegroup.com

© 2024 The Providence Group. All rights reserved. The information above has been obtained by sources deemed reliable. While we do not doubt its accuracy, we have not verified it and make no guarantee, warranty, or representation of it. It is your responsibility to independently confirm its accuracy and completeness. You and your advisors should conduct a careful, independent investigation of the property to determine to your satisfaction the suitability of the property fo