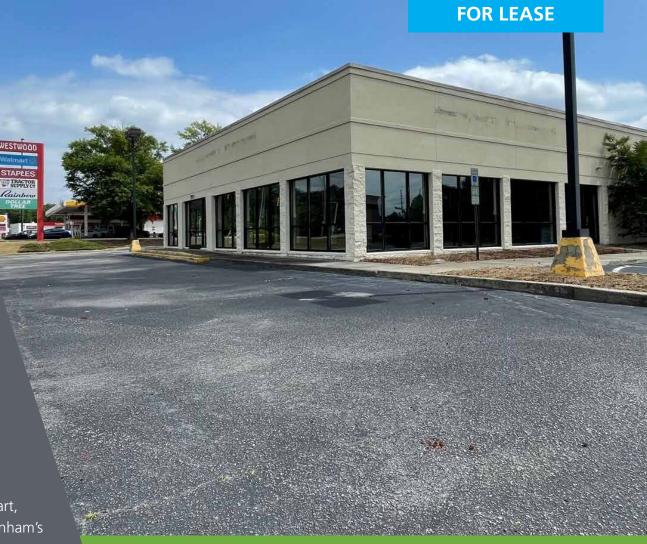

# Former Mattress Warehouse in Wilson's Primary Retail Corridor

Situated in a thriving commercial area of Wilson with a mix of retailers, restaurants, and medical offices nearby, this location and building size accommodate a wide range of retail uses, offering flexiblity and customization.

#### **PROPERTY HIGHLIGHTS**

- A,512 SF building with excellent visibility and access along Raleigh Road Pkwy W (28,000 vehicles per day) and 75 total parking spaces
- Positioned at a signalized intersection at the entrance to Walmart anchored Westwood Shopping Center
- Building served as a restaurant prior to Mattress
  Warehouse; can be converted for future restaurant user
- Area retailers include Hobby Lobby, Big Lots, Walmart, Lowe's Home Improvement, Tractor Supply Co., Dunham's Sports, Harbor Freight Tools, and Food Lion