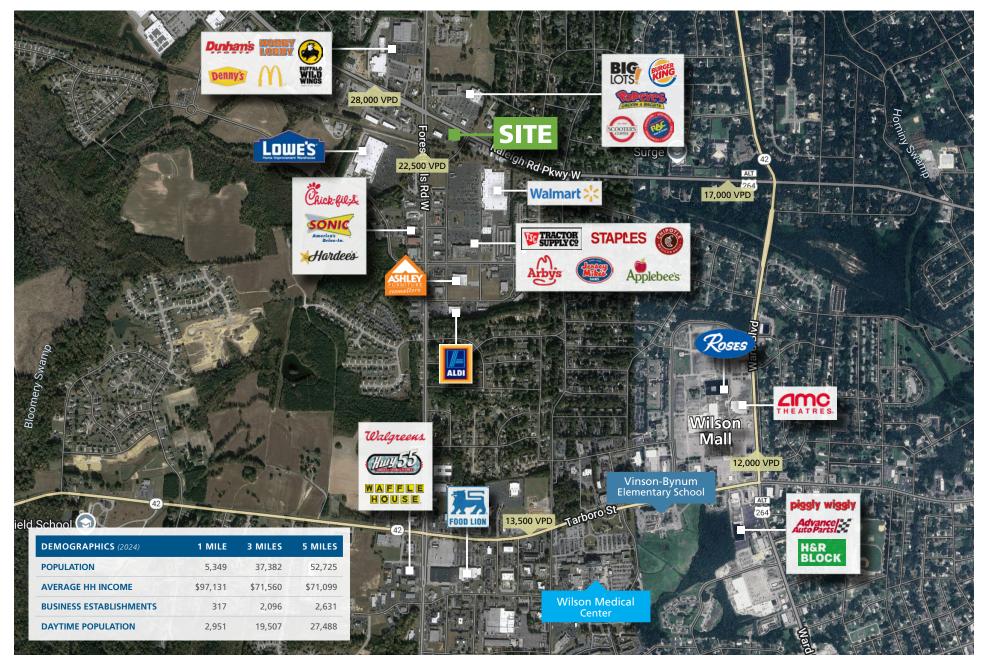

### **TRADE AREA**

#### **PROPERTY HIGHLIGHTS**

- A,512 SF building with excellent visibility and access along Raleigh Road Pkwy W (28,000 vehicles per day) and 75 total parking spaces
- Positioned at a signalized intersection at the entrance to Walmart anchored Westwood Shopping Center
- Building served as a restaurant prior to Mattress
  Warehouse; can be converted for future restaurant user
- Area retailers include Hobby Lobby, Big Lots, Walmart, Lowe's Home Improvement, Tractor Supply Co., Dunham's Sports, Harbor Freight Tools, and Food Lion