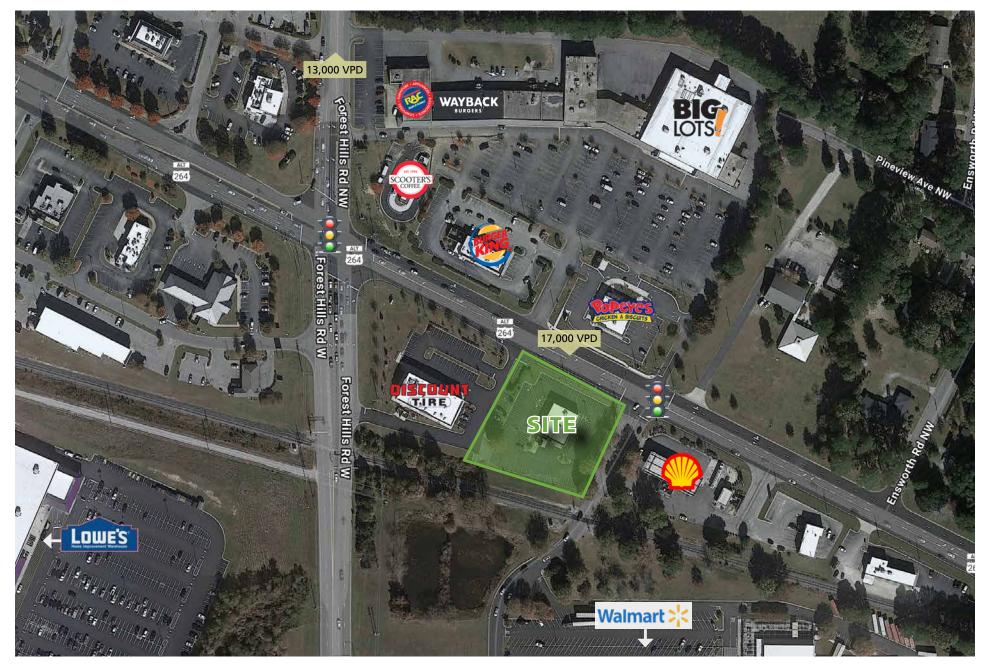

### **SITE PLAN**

1705 RALEIGH RD PKWY W Wilson, NC

#### SURROUNDING AREA

1705 RALEIGH RD PKWY W Wilson, NC

#### **PROPERTY HIGHLIGHTS**

- A,512 SF building with excellent visibility and access along Raleigh Road Pkwy W (28,000 vehicles per day) and 75 total parking spaces
- Positioned at a signalized intersection at the entrance to Walmart anchored Westwood Shopping Center
- Building served as a restaurant prior to Mattress
  Warehouse; can be converted for future restaurant user
- Area retailers include Hobby Lobby, Big Lots, Walmart, Lowe's Home Improvement, Tractor Supply Co., Dunham's Sports, Harbor Freight Tools, and Food Lion