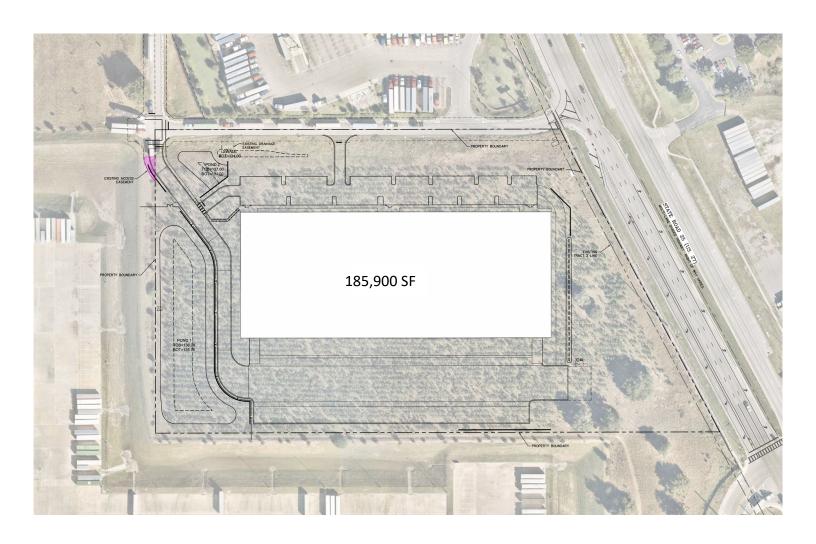

## Davenport North Polk County, FL

COMMERCIAL SPACE FOR LEASE

0 HIGHWAY 27 DAVENPORT, FL 33897 Google Maps

AVAILABLE FOR LEASE OR BTS | BUILDING A - 185,900 SF

| BUILDING A DETAILS |                         |
|--------------------|-------------------------|
| TOTAL SQ.FT.       | 185,900 SF              |
| TOTAL ACRES        | ±9.93 Acres             |
| CLEAR HEIGHT       | 32'                     |
| LOADING            | Rear Load Configuration |
| SPRINKLER          | ESFR                    |
| DRIVE IN DOORS     | 2 Grade level doors     |
| DOCK DOORS         | 50 Dock-high doors      |
| TRAILER PARKING    | 55 Spaces               |
| AUTO PARKING       | 123 Spaces              |