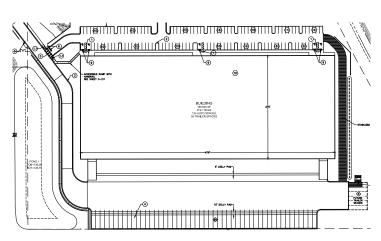

## Davenport North Polk County, FL

COMMERCIAL SPACE FOR LEASE

0 HIGHWAY 27 DAVENPORT, FL 33897 Google Maps

AVAILABLE FOR LEASE OR BTS | BUILDING A - 185,900 SF

| BUILDING A DETAILS |                         |
|--------------------|-------------------------|
| TOTAL SQ.FT.       | 185,900 SF              |
| TOTAL ACRES        | ±9.93 Acres             |
| CLEAR HEIGHT       | 32'                     |
| LOADING            | Rear Load Configuration |
| SPRINKLER          | ESFR                    |
| DRIVE IN DOORS     | 2 Grade level doors     |
| DOCK DOORS         | 50 Dock-high doors      |
| TRAILER PARKING    | 55 Spaces               |
| AUTO PARKING       | 123 Spaces              |