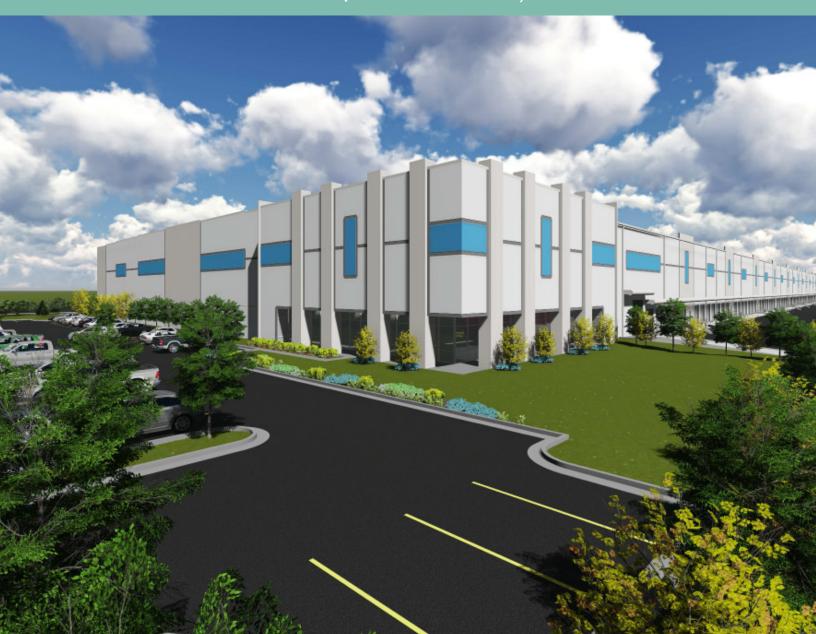

## Davenport North Polk County, FL

COMMERCIAL SPACE FOR LEASE

0 HIGHWAY 27 DAVENPORT, FL 33897 Google Maps

AVAILABLE FOR LEASE OR BTS | BUILDING A - 185,900 SF

| BUILDING A DETAILS |                         |
|--------------------|-------------------------|
| TOTAL SQ.FT.       | 185,900 SF              |
| TOTAL ACRES        | ±9.93 Acres             |
| CLEAR HEIGHT       | 32'                     |
| LOADING            | Rear Load Configuration |
| SPRINKLER          | ESFR                    |
| DRIVE IN DOORS     | 2 Grade level doors     |
| DOCK DOORS         | 50 Dock-high doors      |
| TRAILER PARKING    | 55 Spaces               |
| AUTO PARKING       | 123 Spaces              |