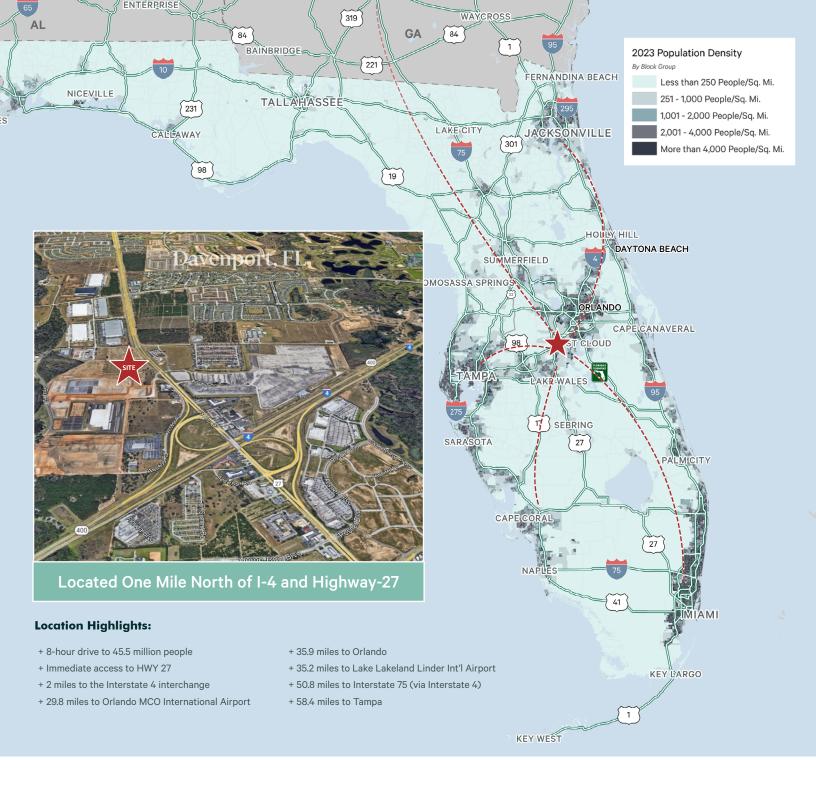

## Why Polk County?

Polk County, Florida is experiencing robust growth across various areas. The population in 2024 is expected to be 812,640, growing at an annual rate of 2.72% from 2020 and projected to grow by 1.93% annually over the next five years. There is significant growth in households, with an annual growth rate of 2.58% over 2020 and projected to grow by 1.84% annually over the next five years. The median household income is estimated at \$63,515, with per capita income at \$31,188. The labor force is also growing, with a 96.2% employment rate. The housing sector is also thriving, with 61.7% of housing units being owner-occupied and the majority being single-unit detached homes. The county's growth outpaces national averages in several areas.

## **Location Highlights**

- + Immediate Access to I-4
- + Excellent Proximity to Orlando and Tampa Markets
- + Class "A" Business Park Setting
- + FedEx Hub Located Within Park