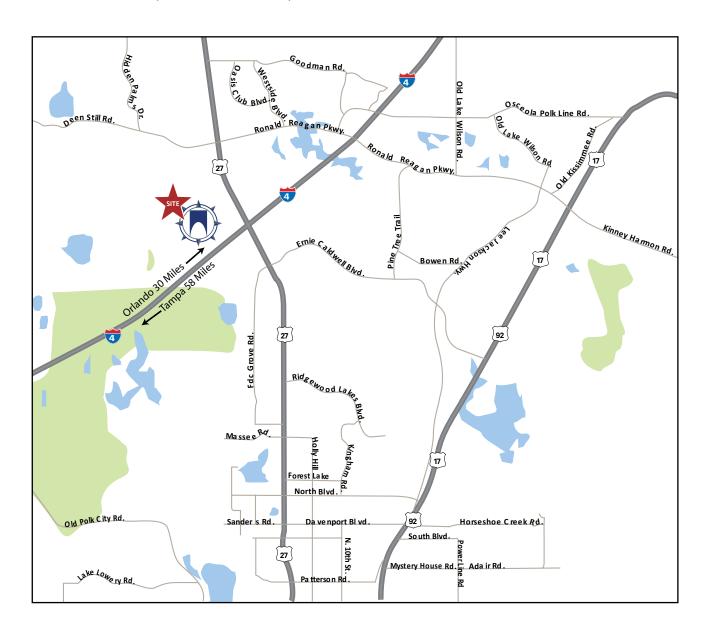

## **Location Highlights**

- + Immediate Access to I-4
- + Excellent Proximity to Orlando and Tampa Markets
- + Class "A" Business Park Setting
- + FedEx Hub Located Within Park