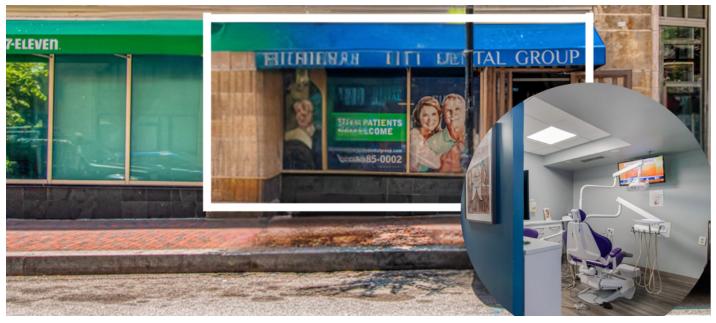

300 N Charles St, Baltimore, MD 21201



### OFFICE/MEDICAL SPACE FOR LEASE

300 NORTH CHARLES STREET





### **OFFERING SUMMARY**

LEASE RATE: \$18/SF Tenant responsible for utilities and janitorial

AVAILABLE SF: 2,250 SF

PARKING: Street parking

**ZONING**: C-5HT

### **PROPERTY OVERVIEW**

- 2,250 SF two level office/medical space for LEASE
- Spacious reception/waiting area
- Private office with treatment rooms
- Second floor mezzanine offers additional office space/waiting area and conference room
- Breakroom and storage room
- HVAC is separately metered.
- Located in the Mount Vernon neighborhood, on Charles Street
- Minutes from University of Baltimore, University of Maryland Medical Center, Mercy Medical Center and Johns Hopkins Hospital. Walking distance from MTA light rail and several bus routes in downtown Baltimore



#### **HELEN DELLHEIM**

O: (410) 258-4136 C: (410) 258-4136