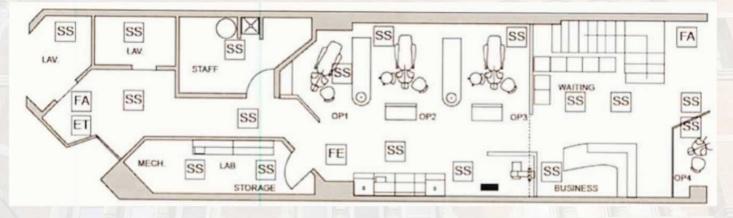

PERTY OVERVIEW**

- 2,250 SF two level office/medical space for LEASE
- Spacious reception/waiting area
- Private office with treatment rooms
- Second floor mezzanine offers additional office space/waiting area and conference room
- Breakroom and storage room
- HVAC is separately metered.
- Located in the Mount Vernon neighborhood, on Charles Street
- Minutes from University of Baltimore, University of Maryland Medical Center, Mercy Medical Center and Johns Hopkins Hospital. Walking distance from MTA light rail and several bus routes in downtown Baltimore



#### **HELEN DELLHEIM**

O: (410) 258-4136 C: (410) 258-4136 helen@wincommercial.com

# **PROPERTY PHOTOS**

300 N CHARLES ST, BALTIMORE, MD 21201













## **FLOOR PLAN**

300 N CHARLES ST, BALTIMORE, MD 21201

### FIRST FLOOR



### MEZZANINE



## **BUSINESS MAP**

300 NORTH CHARLES STREET







## **Traffic Counts**





93,077

2023 Est. daily traffic counts

Street: I 83
Cross: Saint Paul St
Cross Dir: SE
Dist: 0.04 miles

Historical counts

Year Count Type

2020 A 93,713 AADT



59,794

2023 Est. daily traffic counts

Street: South Howard Street
Cross: W Camden St
Cross Dir: S
Dist: 0.02 miles

Historical counts

Year Count Type

2017 ▲ 60,381 AADT



58,844

2023 Est. daily traffic counts

Street: North Martin Luther King Junior Boulevard Cross: Pennsylvania Ave Cross Dir: NE

Cross Dir: **NE**Dist: **0.01 miles** 

Historical counts

Year Count Type
2017 ▲ 59,422 AADT



53,487

2023 Est. daily traffic counts

Street: N Martin Luther King Jr Blvd Cross: N Howard St

Cross Dir: **NE**Dist: **0.02 miles**