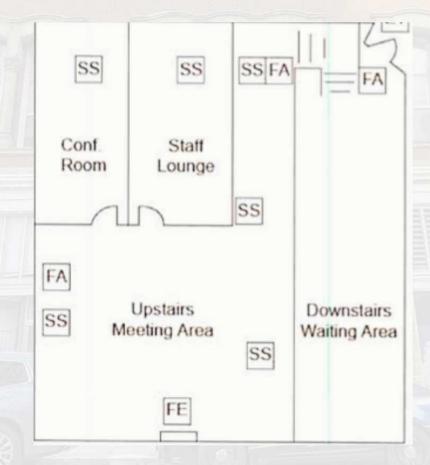

- 2,250 SF two level office/medical space for LEASE
- Spacious reception/waiting area
- Private office with treatment rooms
- Second floor mezzanine offers additional office space/waiting area and conference room
- Breakroom and storage room
- HVAC is separately metered.
- Located in the Mount Vernon neighborhood, on Charles Street
- Minutes from University of Baltimore, University of Maryland Medical Center, Mercy Medical Center and Johns Hopkins Hospital. Walking distance from MTA light rail and several bus routes in downtown Baltimore



#### **HELEN DELLHEIM**

O: (410) 258-4136 C: (410) 258-4136 helen@wincommercial.com

# **PROPERTY PHOTOS**

300 N CHARLES ST, BALTIMORE, MD 21201













## **FLOOR PLAN**

300 N CHARLES ST, BALTIMORE, MD 21201

### FIRST FLOOR



### MEZZANINE



## **BUSINESS MAP**

300 NORTH CHARLES STREET







## **Traffic Counts**





93,077

2023 Est. daily traffic counts

Street: I 83
Cross: Saint Paul St
Cross Dir: SE
Dist: 0.04 miles

Historical counts

Year Count Type

2020 A 93,713 AADT



59,794

2023 Est. daily traffic counts

Street: South Howard Street
Cross: W Camden St
Cross Dir: S
Dist: 0.02 miles

Historical counts

Year Count Type

2017 ▲ 60,381 AADT



58,844

2023 Est. daily traffic counts

Street: North Martin Luther King Junior Boulevard Cross: Pennsylvania Ave Cross Dir: NE

Cross Dir: **NE**Dist: **0.01 miles** 

Historical counts

Year Count Type
2017 ▲ 59,422 AADT



53,487

2023 Est. daily traffic counts

Street: N Martin Luther King Jr Blvd Cross: N Howard St

Cross Dir: **NE**Dist: **0.02 miles** 

Historical coun