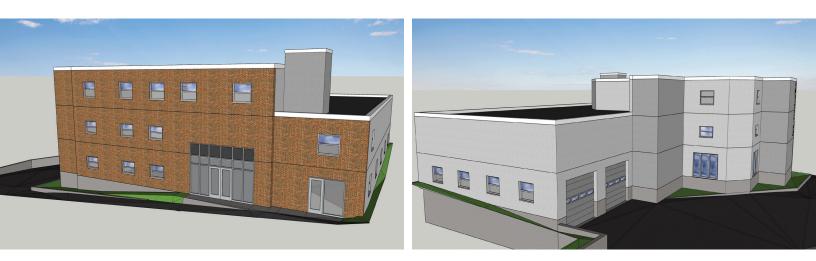

## 26 Dudley St, Arlington, MA

Fieldstone Commercial Properties is excited to present 26 Dudley Street, Arlington, MA for sale or lease. This industrially zoned property currently hosts an existing 3 story building, with proposed plans for a significant renovation and the addition of a warehouse. Upon completion, the enhanced building will boast 12,500 sq. ft. situated on a .28-acre lot. The first floor, spanning over 6,000+ SF, will offer warehouse space with two drive-in doors and 24' clear height. The top two floors will provide office/flex space, accessible via a passenger elevator. This property is uniquely positioned close to Boston and major highways, with the lot allowing for outdoor for storage and or parking (contractors yard permitted by right). The renovation and addition, set to transform the property, can be built to suit and completed approximately 9 months following the signing of a lease.

## **Property Key Features**

Building Size: 13,250 SF Lot Size: 0.28 Acres Zone: Industrial Clear Height: 24' Delivery: ±9 months from lease execution Floors: 3 Parking: 9 exterior + street parking Elevators: 1 passenger Loading: 2 Drive in doors Utilities (Water/Sewer): Town of Arlington