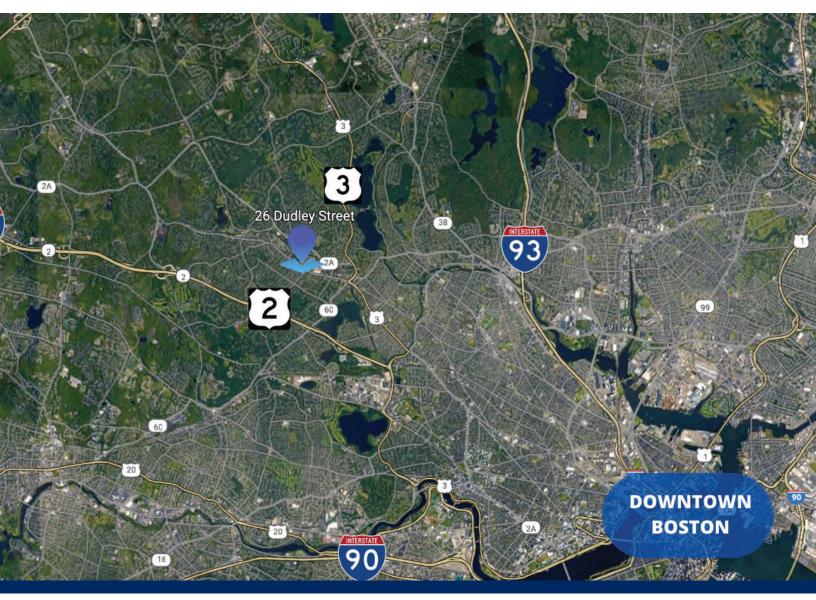

## **Highway Distances**

 Rt-3: 0.8 miles
 I-93: 4.0 miles

 Rt-2: 1.4 miles
 I-95: 5.8 miles