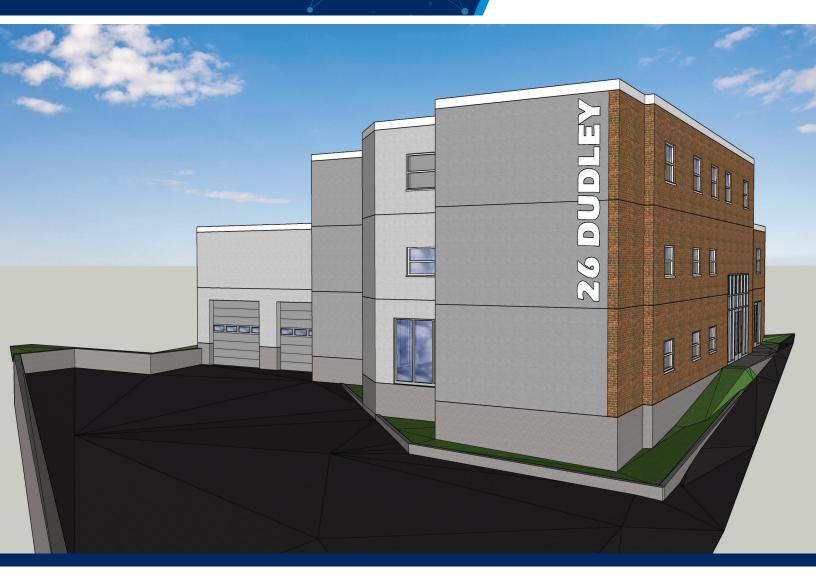

## 26 Dudley St, Arlington, MA

Fieldstone Commercial Properties is excited to present 26 Dudley Street, Arlington, MA for sale or lease. This industrially zoned property currently hosts an existing 3 story building, with proposed plans for a significant renovation and the addition of a warehouse. Upon completion, the enhanced building will boast 12,500 sq. ft. situated on a .28-acre lot. The first floor, spanning over 6,000+ SF, will offer warehouse space with two drive-in doors and 24' clear height. The top two floors will provide office/flex space, accessible via a passenger elevator. This property is uniquely positioned close to Boston and major highways, with the lot allowing for outdoor for storage and or parking (contractors yard permitted by right). The renovation and addition, set to transform the property, can be built to suit and completed approximately 9 months following the signing of a lease.

## **Property Key Features**

Building Size: 13,250 SF Lot Size: 0.28 Acres Zone: Industrial Clear Height: 24' Delivery: ±9 months from lease execution Floors: 3 Parking: 9 exterior + street parking Elevators: 1 passenger Loading: 2 Drive in doors Utilities (Water/Sewer): Town of Arlington