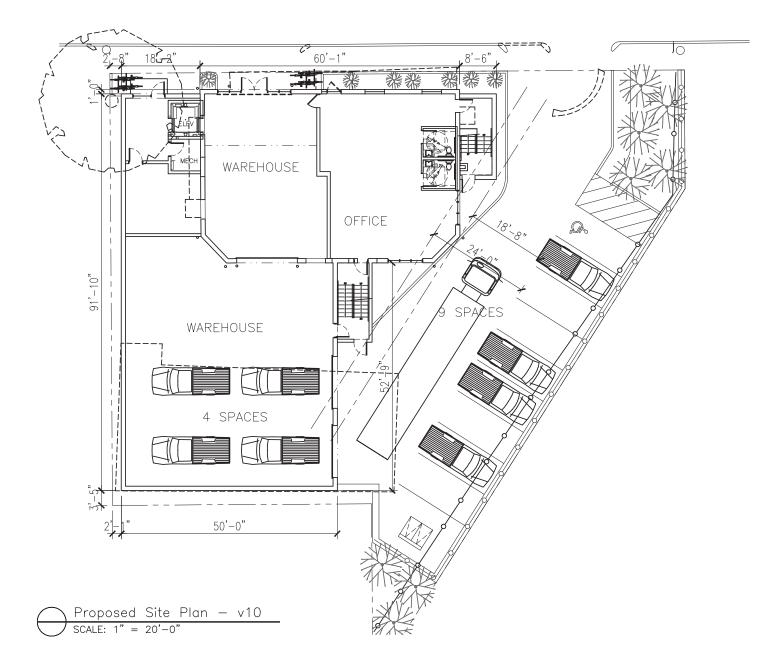

## **Proposed Site Plan**

## **Property Key Features**

Building Size: 13,250 SF Lot Size: 0.28 Acres Zone: Industrial Clear Height: 24' Delivery: ±9 months from lease execution Floors: 3 Parking: 9 exterior + street parking Elevators: 1 passenger Loading: 2 Drive in doors Utilities (Water/Sewer): Town of Arlington