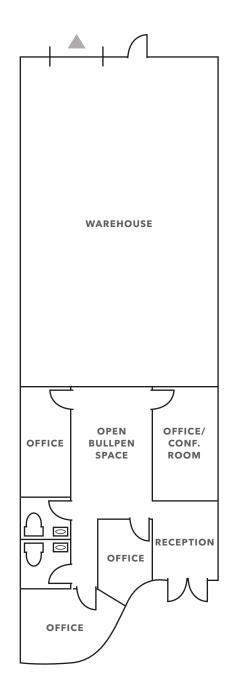

## A 4,258 SQFT Industrial Suite Available in Vista, California

Approximately 35% office : reception, four private offices, open bullpen, two restrooms

Clear height: 22'

One roll-up door (12' x 14')

**Sprinklers** 

4,258

\$1.69

GROSS LEASE RATE (SF/MO) BROKER TO SHOW

 $4,258\,SF$ 

\$1.69

GROSS LEASE RATE (SF/MO)

CALL BROKER TO SHOW

This space features reception, four private offices, open bullpen, two restrooms.