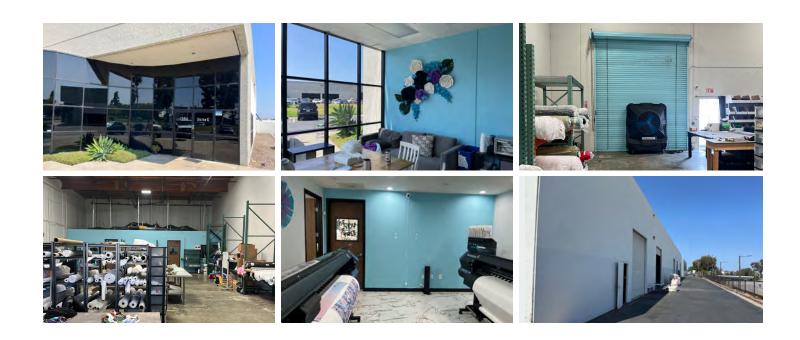

## A 4,258 SQFT Industrial Suite Available in Vista, California

Approximately 35% office : reception, four private offices, open bullpen, two restrooms

Clear height: 22'

One roll-up door (12' x 14')

**Sprinklers** 

4,258

\$1.69

GROSS LEASE RATE (SF/MO) BROKER TO SHOW

 $4,258\,SF$ 

\$1.69

GROSS LEASE RATE (SF/MO)

CALL BROKER TO SHOW

This space features reception, four private offices, open bullpen, two restrooms.