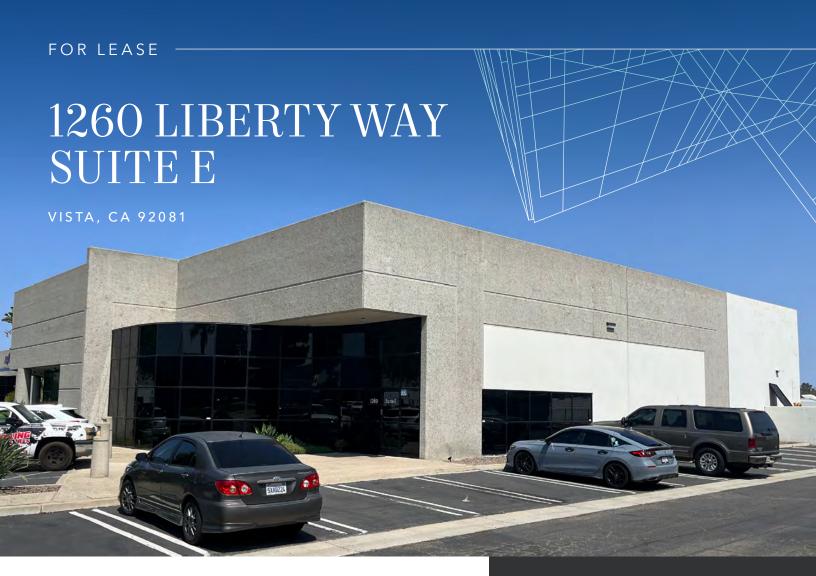

## A 4,258 SQFT Industrial Suite Available in Vista, California

Approximately 35% office : reception, four private offices, open bullpen, two restrooms

Clear height: 22'

One roll-up door (12' x 14')

**Sprinklers** 

4,258

\$1.69

GROSS LEASE RATE (SF/MO) BROKER TO SHOW

 $4,258\,SF$ 

\$1.69

GROSS LEASE RATE (SF/MO)

CALL BROKER TO SHOW

This space features reception, four private offices, open bullpen, two restrooms.