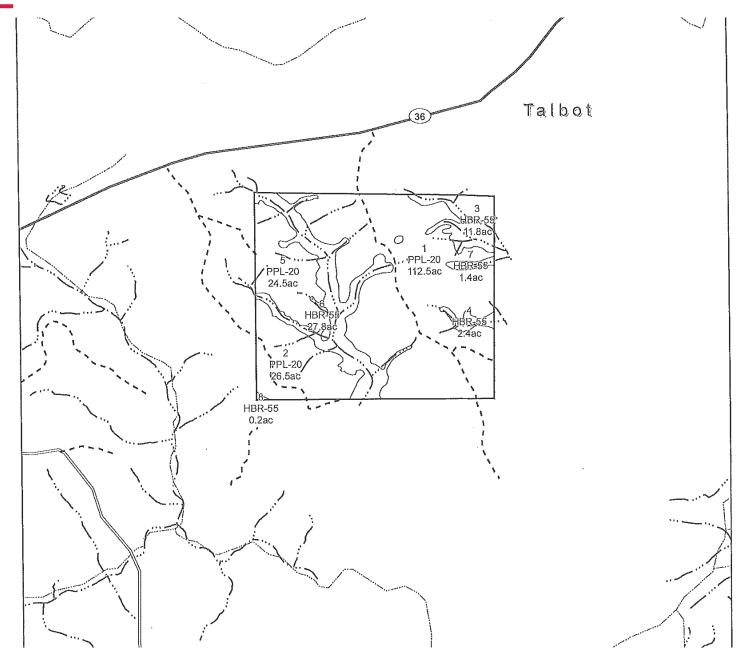

## AVAILABLE LAND TALBOT COUNTY

GA-TRACT 32014B

## **PROPERTY SUMMARY**

| PROPERTY SIZE: | • ± 207 Acres total                                                                                          |
|----------------|--------------------------------------------------------------------------------------------------------------|
| PRICE:         | • \$3,500/Acre                                                                                               |
| HIGHLIGHTS:    | <ul> <li>Several excellent home<br/>site locations</li> <li>Income generating leases<br/>in place</li> </ul> |
| USES:          | • Great recreational, fishing, and hunting opportunities                                                     |
|                |                                                                                                              |