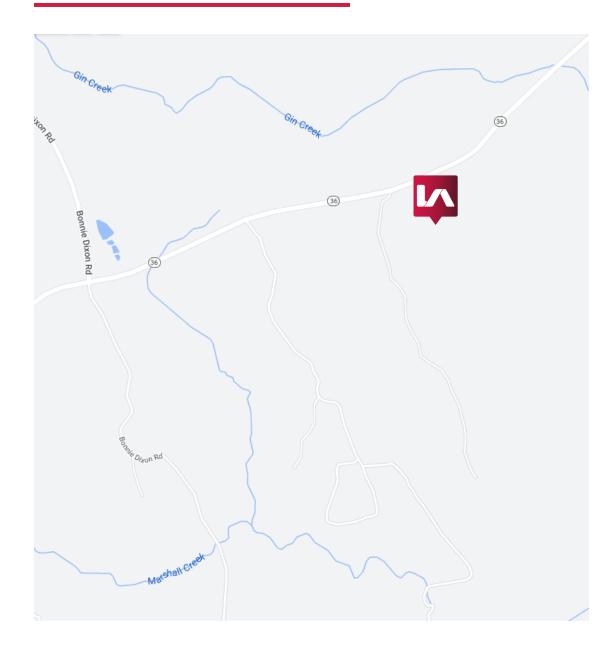

## AVAILABLE LAND TALBOT COUNTY

GA-TRACT 32014B

## **PROPERTY SUMMARY**

| PROPERTY SIZE: | • ± 207 Acres total                                                                                          |
|----------------|--------------------------------------------------------------------------------------------------------------|
| PRICE:         | • \$3,500/Acre                                                                                               |
| HIGHLIGHTS:    | <ul> <li>Several excellent home<br/>site locations</li> <li>Income generating leases<br/>in place</li> </ul> |
| USES:          | • Great recreational, fishing, and hunting opportunities                                                     |
|                |                                                                                                              |