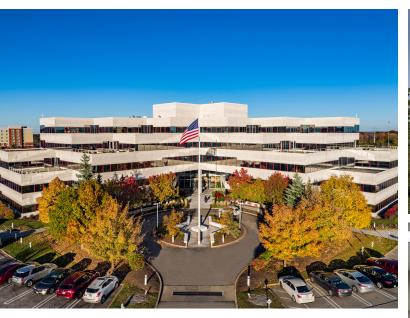

3401 Enterprise Parkway | Beachwood, OH 44122

Building Size: 124,550 rentable square feet

Five (5) floors

Method of

Measurement: 16% multi-tenant

Rental Rate: \$22.50 per rentable sq. ft.

Space Available: Suite 105; 6,718 rsf

## Amenities:

Highly visible location at intersection of I-271 and Chagrin Boulevard, close to numerous restaurants and hotels, full-time on-site maintenance staff, day cleaning, beautifully landscaped grounds, sit-down café in building providing breakfast and lunch service. Building conference room available free of charge to all tenants and includes seating for 28, tables and wireless internet. P.F. Chang's China Bistro, a full service restaurant, is adjacent to the building, servicing lunch and dinner seven days a week.