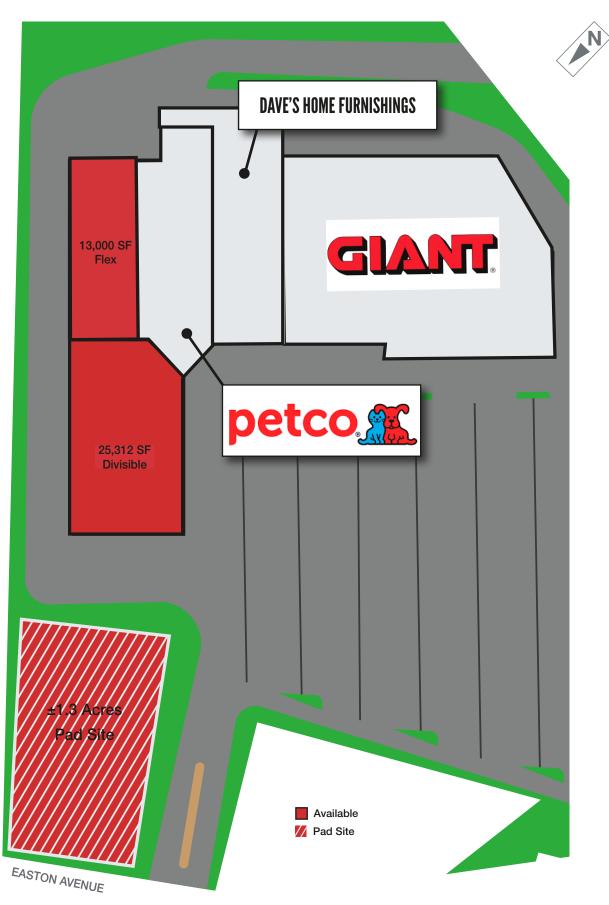

## **Property Features**

- Range of retail suite sizes 13,000-25,312 SF available with up to 38,312 SF contiguous. Includes a highly desirable end-cap position with great visibility from the street.
- Extensive renovations to façade completed with ongoing parking lot and walkway improvements
- Two pad sites available for ground lease
- 166,937 SF retail center located in dense residential area within minutes to Downtown Bethlehem
- Electric car charging stations available
- Excellent demographics and traffic volume, easy access to Routes 22, 191, 33, & 378
- Anchored by Giant Food Store. Other retailers include Petco, Dairy Queen, Active Learning Center, and more.
- Generous Tenant Improvement Incentives!
- Lease Rate: Call for details

# SHOPS AT BETHLEHEM AVAILABLE SUITES & PAD SITES