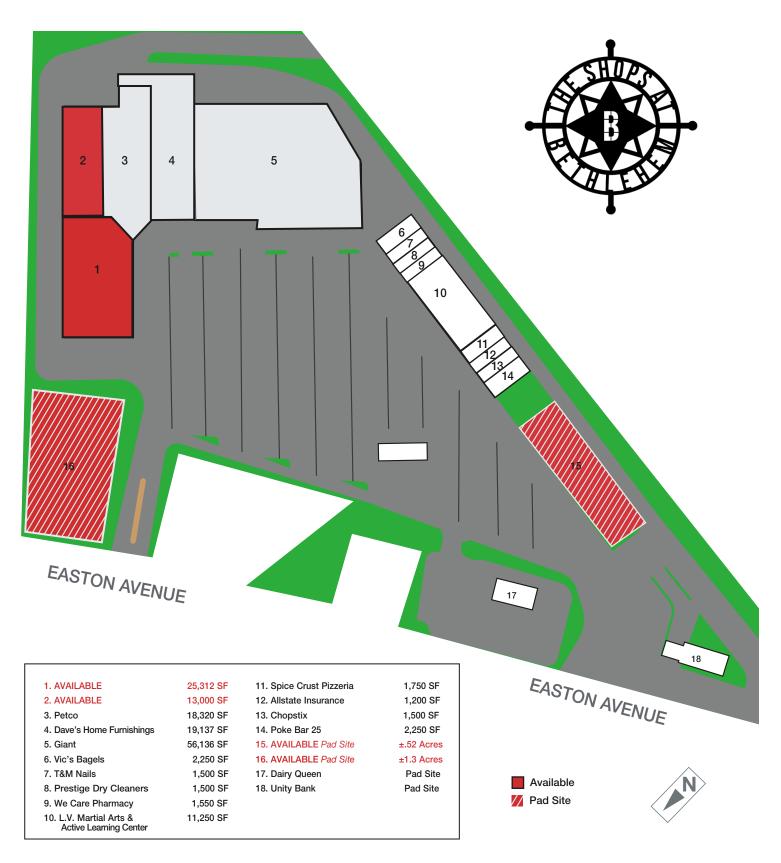

# SHOPS AT BETHLEHEM SUITES & PAD SITES

# SHOPS AT BETHLEHEM AVAILABLE SUITES & PAD SITES

## **Property Features**

- Range of retail suite sizes 13,000-25,312 SF available with up to 38,312 SF contiguous. Includes a highly desirable end-cap position with great visibility from the street.
- Extensive renovations to façade completed with ongoing parking lot and walkway improvements
- Two pad sites available for ground lease
- 166,937 SF retail center located in dense residential area within minutes to Downtown Bethlehem
- Electric car charging stations available
- Excellent demographics and traffic volume, easy access to Routes 22, 191, 33, & 378
- Anchored by Giant Food Store. Other retailers include Petco, Dairy Queen, Active Learning Center, and more.
- Generous Tenant Improvement Incentives!
- Lease Rate: Call for details