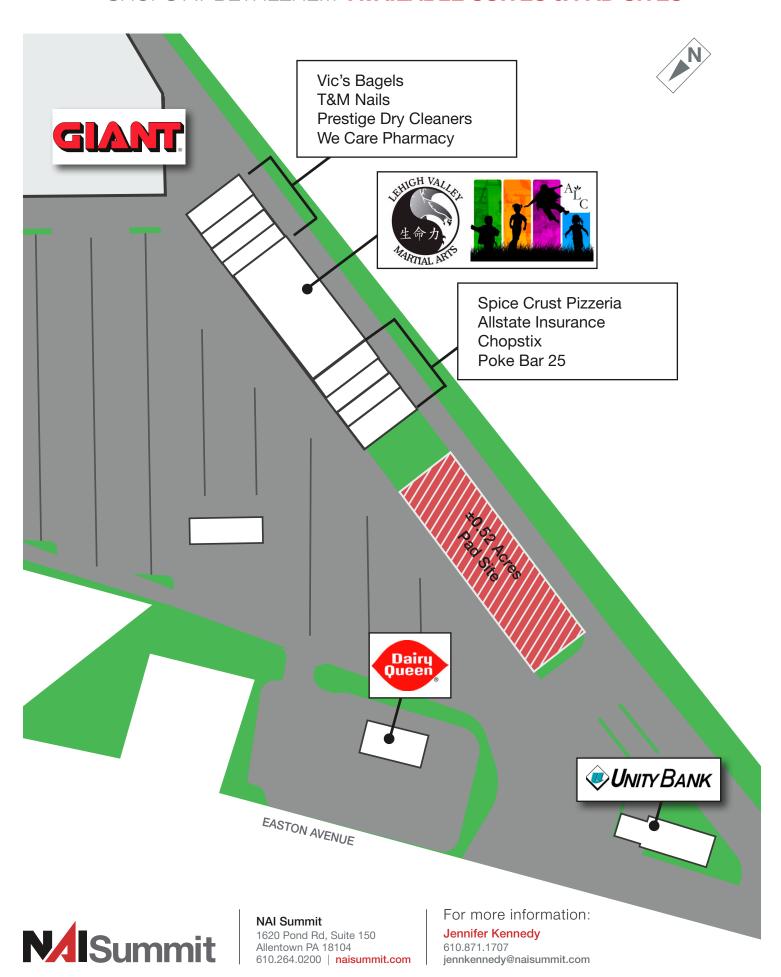

## **Property Features**

- Range of retail suite sizes 13,000-25,312 SF available with up to 38,312 SF contiguous. Includes a highly desirable end-cap position with great visibility from the street.
- Extensive renovations to façade completed with ongoing parking lot and walkway improvements
- Two pad sites available for ground lease
- 166,937 SF retail center located in dense residential area within minutes to Downtown Bethlehem
- Electric car charging stations available
- Excellent demographics and traffic volume, easy access to Routes 22, 191, 33, & 378
- Anchored by Giant Food Store. Other retailers include Petco, Dairy Queen, Active Learning Center, and more.
- Generous Tenant Improvement Incentives!
- Lease Rate: Call for details

# SHOPS AT BETHLEHEM AVAILABLE SUITES & PAD SITES