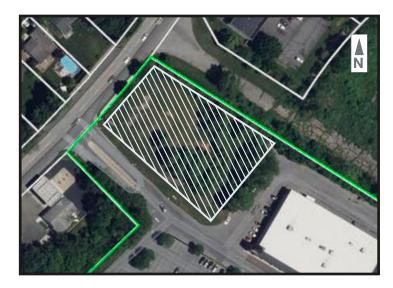

# For Lease Land

# Shops at Bethlehem Pad Site #15

Bethlehem, Northampton County, PA

## **Property Features**

- ±0.52 acre ground lease with potential for a standalone building up to 12,500 SF
- Ideal for coffee shop, bakery, fast casual restaurant with or without drive-through service, beverage distributor, or mattress retailers
- ±15,800 daily traffic count on Easton Avenue
- Served by LANTA Bus Route #220 and quick access to major highways including 22, 33, 191 and 378
- Half mile from busy intersection with Stefko Blvd
- Lease Rate: Call for details