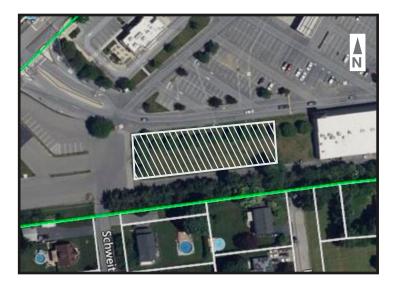

# Shops at Bethlehem Pad Site #15

Bethlehem, Northampton County, PA

## **Property Features**

- ±0.52 acre ground lease with potential for a standalone building up to 12,500 SF
- Ideal for coffee shop, bakery, fast casual restaurant with or without drive-through service, beverage distributor, or mattress retailers
- ±15,800 daily traffic count on Easton Avenue
- Served by LANTA Bus Route #220 and quick access to major highways including 22, 33, 191 and 378
- Half mile from busy intersection with Stefko Blvd
- Lease Rate: Call for details