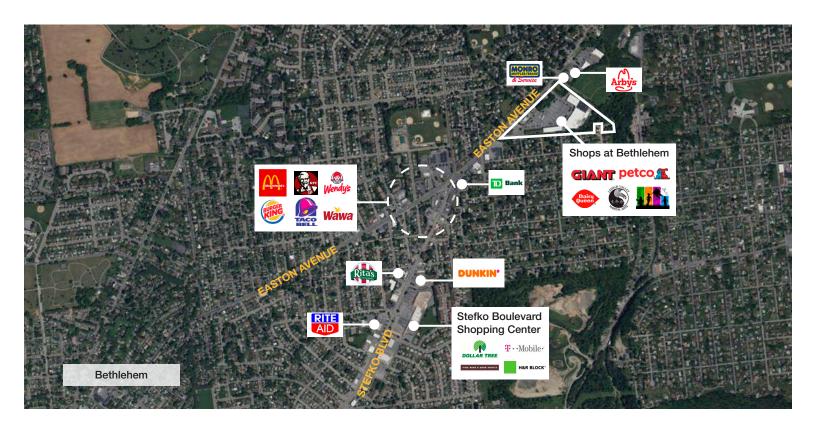

# CONVENIENTLY LOCATED COMMUNITY SHOPPING CENTER

# **Area Overview**

Located along minor arterial road in densely populated residential area. Easy access to Routes 22, 33, 191 and 378.