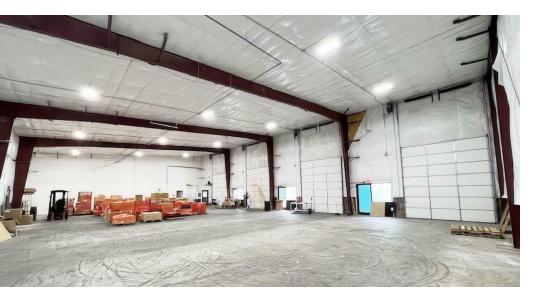

### **PROPERTY DESCRIPTION**

**Join Twisted Irons Brewery, Charity Crossing, and DE Valley Turf!** 6,000 SF of flex space available in Newark, DE, featuring 23' ceilings and four 14' drive-in doors. The unit includes a private office, one bathroom, and ample parking.

### **PROPERTY DETAILS**

- Available (Building 305): 6,000 SF: Suite C,D,E & F
- Lease Rate: Negotiable
- Unit has private office and one bathroom
- Four (4) 14' drive in doors & 23' ceiling height

### **PROPERTY HIGHLIGHTS**

- Building is only 4 years old
- Clean, high-bay warehouse
- Ample parking