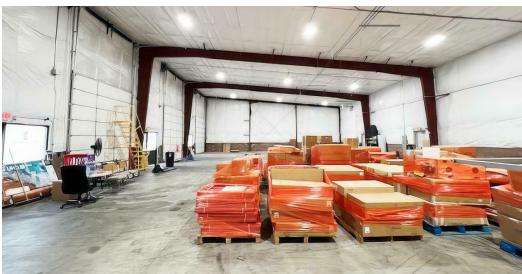

### **PROPERTY DESCRIPTION**

**Join Twisted Irons Brewery, Charity Crossing, and DE Valley Turf!** 6,000 SF of flex space available in Newark, DE, featuring 23' ceilings and four 14' drive-in doors. The unit includes a private office, one bathroom, and ample parking.

### **PROPERTY DETAILS**

- Available (Building 305): 6,000 SF: Suite C,D,E & F
- Lease Rate: Negotiable
- Unit has private office and one bathroom
- Four (4) 14' drive in doors & 23' ceiling height

### **PROPERTY HIGHLIGHTS**

- Building is only 4 years old
- Clean, high-bay warehouse
- Ample parking