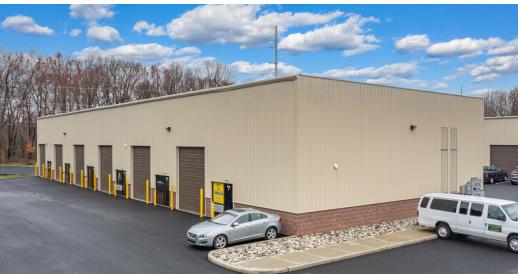

### **PROPERTY DESCRIPTION**

**Join Twisted Irons Brewery, Charity Crossing, and DE Valley Turf!** 6,000 SF of flex space available in Newark, DE, featuring 23' ceilings and four 14' drive-in doors. The unit includes a private office, one bathroom, and ample parking.

### **PROPERTY DETAILS**

- Available (Building 305): 6,000 SF: Suite C,D,E & F
- Lease Rate: Negotiable
- Unit has private office and one bathroom
- Four (4) 14' drive in doors & 23' ceiling height

### **PROPERTY HIGHLIGHTS**

- Building is only 4 years old
- Clean, high-bay warehouse
- Ample parking