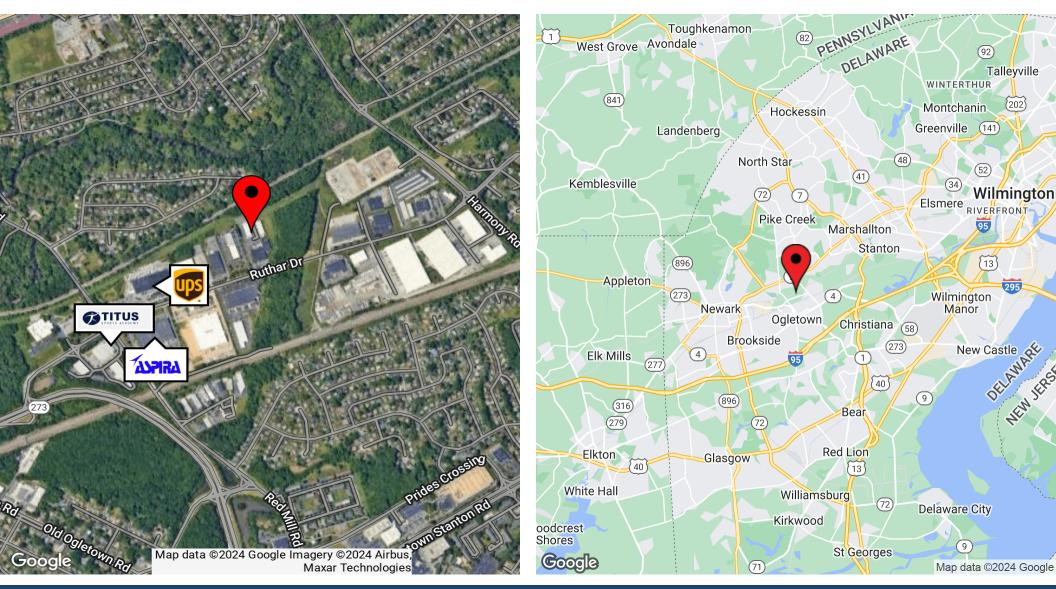

Conveniently located near major transportation routes and just minutes from the University of Delaware and the Maryland border, these spaces are ideal for light distribution, contractors, storage, 3PL, and more.