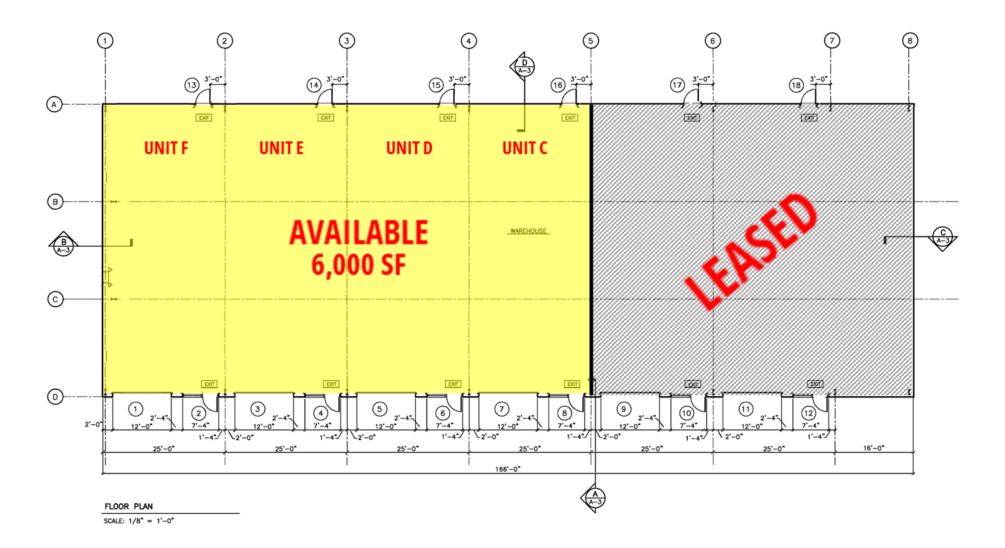

### **PROPERTY DETAILS**

- Available (Building 305): 6,000 SF: Suite C,D,E & F
- Lease Rate: Negotiable
- Unit has private office and one bathroom
- Four (4) 14' drive in doors & 23' ceiling height