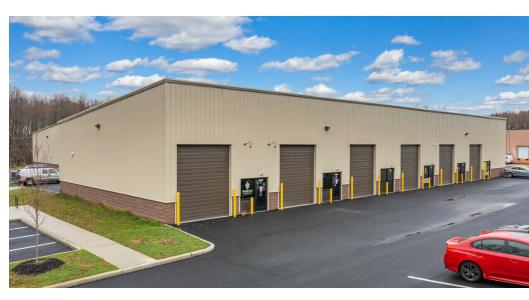

### **PROPERTY DESCRIPTION**

**Join Twisted Irons Brewery, Charity Crossing, and DE Valley Turf!** 6,000 SF of flex space available in Newark, DE, featuring 23' ceilings and four 14' drive-in doors. The unit includes a private office, one bathroom, and ample parking.

### **PROPERTY DETAILS**

- Available (Building 305): 6,000 SF: Suite C,D,E & F
- Lease Rate: Negotiable
- Unit has private office and one bathroom
- Four (4) 14' drive in doors & 23' ceiling height

### **PROPERTY HIGHLIGHTS**

- Building is only 4 years old
- Clean, high-bay warehouse
- Ample parking