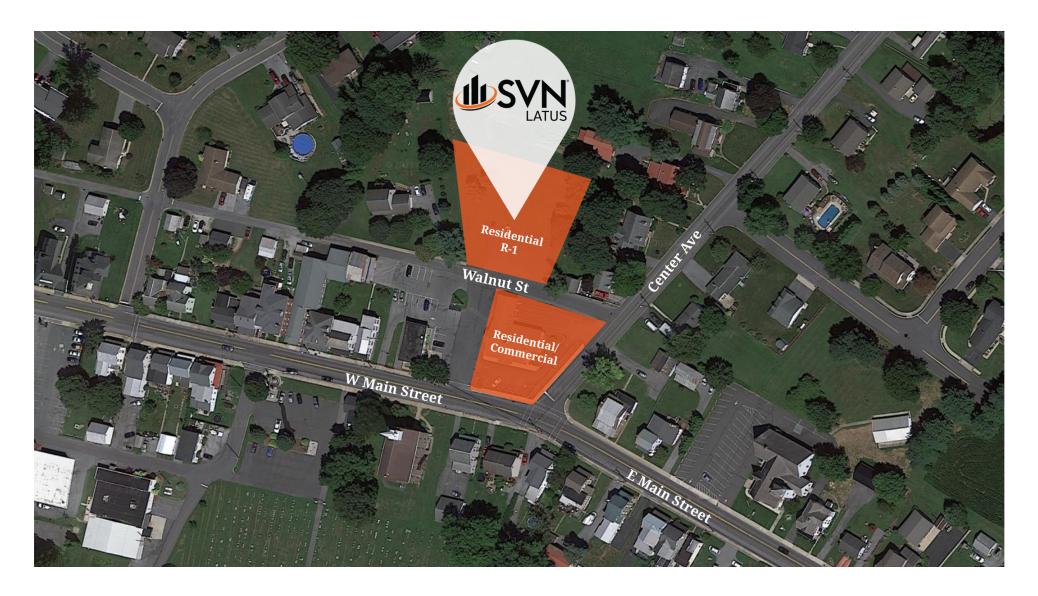

|
| BUILDING SIZE: | 3,009 SF           |
| ZONING:        | R-C & R-1          |
| TOWNSHIP:      | Terre Hill Borough |
| COUNTY:        | Lancaster          |



## **PROPERTY DESCRIPTION**

Located along Main Street in the quaint town of Terre Hill, PA, sits a prime investment/owner-user opportunity. With two different zoning districts and ample permitted uses. Great opportunity to open your business in the busy Lancaster market.

### PROPERTY HIGHLIGHTS

- +/-3,009 SF commercial building
- Drive thru lanes
- Zoning allows permitted uses such as retail, professional offices & restaurants
- Over flow parking across Walnut Street
- W. Main Street Average Traffic Count: 5,087 VPD both directions

#### KAREN NEIDERER

O: 717.737.2422 x1004 karen.neiderer@svn.com

# **ADDITIONAL PHOTOS**



### KAREN NEIDERER

O: 717.737.2422 x1004 karen.neiderer@svn.com

## **LOCATION MAP**



#### KAREN NEIDERER

O: 717.737.2422 x1004 karen.neiderer@svn.com

100 W MAIN STREET | Terre Hill, PA 17581

## **DEMOGRAPHICS MAP & REPORT**

| POPULATION                           | 1 MILE            | 3 MILES              | 5 MILES               |
|--------------------------------------|-------------------|----------------------|-----------------------|
| TOTAL POPULATION                     | 2,308             | 8,739                | 32,350                |
| AVERAGE AGE                          | 38                | 38                   | 40                    |
| AVERAGE AGE (MALE)                   | 37                | 37                   | 39                    |
| AVERAGE AGE (FEMALE)