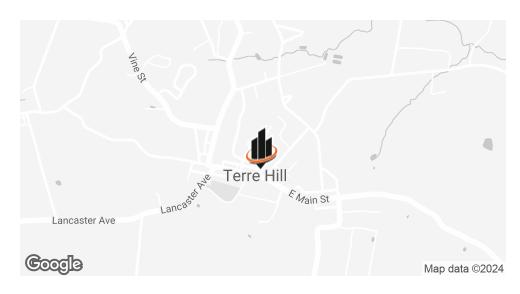

### PROPERTY SUMMARY



### OFFERING SUMMARY

| SALE PRICE:    | See listing agent  |
|----------------|--------------------|
| LOT SIZE:      | 1 Acres            |
| BUILDING SIZE: | 3,009 SF           |
| ZONING:        | R-C & R-1          |
| TOWNSHIP:      | Terre Hill Borough |
| COUNTY:        | Lancaster          |



## **PROPERTY DESCRIPTION**

Located along Main Street in the quaint town of Terre Hill, PA, sits a prime investment/owner-user opportunity. With two different zoning districts and ample permitted uses. Great opportunity to open your business in the busy Lancaster market.

### PROPERTY HIGHLIGHTS

- +/-3,009 SF commercial building
- Drive thru lanes
- Zoning allows permitted uses such as retail, professional offices & restaurants
- Over flow parking across Walnut Street
- W. Main Street Average Traffic Count: 5,087 VPD both directions

#### KAREN NEIDERER

O: 717.737.2422 x1004 karen.neiderer@svn.com

# **ADDITIONAL PHOTOS**



### KAREN NEIDERER

O: 717.737.2422 x1004 karen.neiderer@svn.com

## **LOCATION MAP**



#### KAREN NEIDERER

O: 717.737.2422 x1004 karen.neiderer@svn.com

100 W