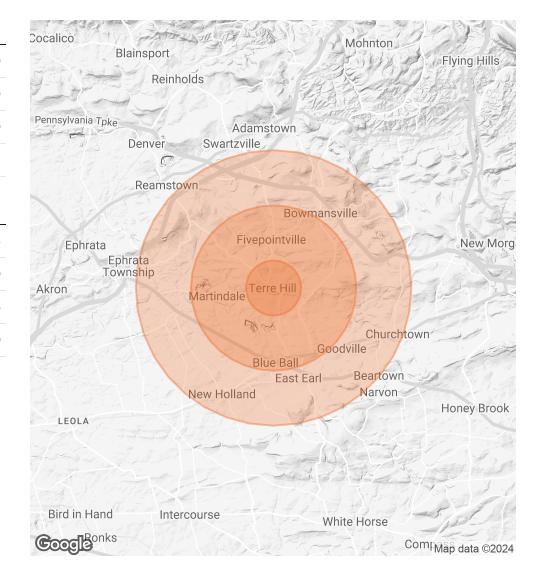

## **DEMOGRAPHICS MAP & REPORT**

| POPULATION                           | 1 MILE            | 3 MILES              | 5 MILES               |
|--------------------------------------|-------------------|----------------------|-----------------------|
| TOTAL POPULATION                     | 2,308             | 8,739                | 32,350                |
| AVERAGE AGE                          | 38                | 38                   | 40                    |
| AVERAGE AGE (MALE)                   | 37                | 37                   | 39                    |
| AVERAGE AGE (FEMALE)                 | 39                | 38                   | 41                    |
|                                      |                   |                      |                       |
|                                      |                   |                      |                       |
| HOUSEHOLDS & INCOME                  | 1 MILE            | 3 MILES              | 5 MILES               |
| HOUSEHOLDS & INCOME TOTAL HOUSEHOLDS | <b>1 MILE</b> 798 | <b>3 MILES</b> 2,855 | <b>5 MILES</b> 11,303 |
|                                      |                   |                      |                       |
| TOTAL HOUSEHOLDS                     | 798               | 2,855                | 11,303                |

Demographics data derived from AlphaMap