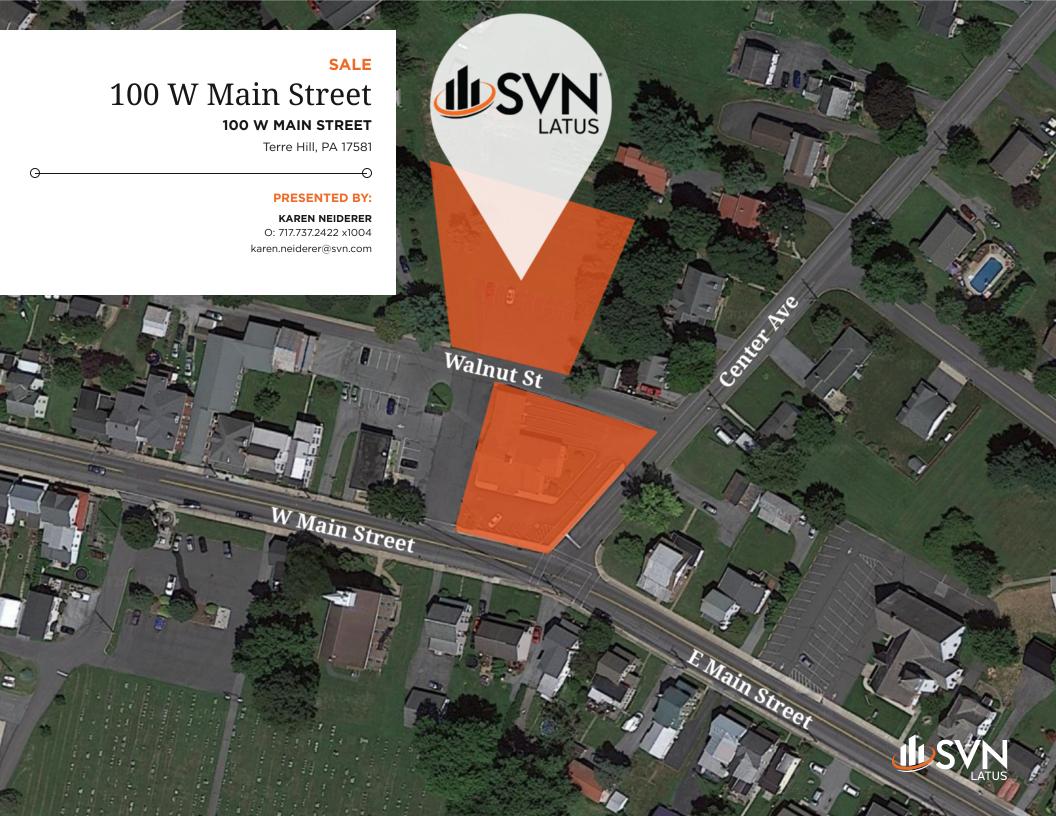

### PROPERTY SUMMARY

### OFFERING SUMMARY

| SALE PRICE:    | See listing agent  |
|----------------|--------------------|
| LOT SIZE:      | 1 Acres            |
| BUILDING SIZE: | 3,009 SF           |
| ZONING:        | R-C & R-1          |
| TOWNSHIP:      | Terre Hill Borough |
| COUNTY:        | Lancaster          |

## **PROPERTY DESCRIPTION**

Located along Main Street in the quaint town of Terre Hill, PA, sits a prime investment/owner-user opportunity. With two different zoning districts and ample permitted uses. Great opportunity to open your business in the busy Lancaster market.

### PROPERTY HIGHLIGHTS

- +/-3,009 SF commercial building
- Drive thru lanes
- Zoning allows permitted uses such as retail, professional offices & restaurants
- Over flow parking across Walnut Street
- W. Main Street Average Traffic Count: 5,087 VPD both directions