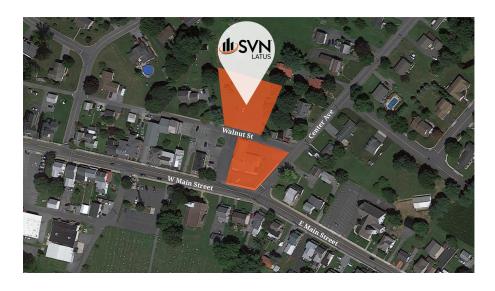

### PROPERTY SUMMARY



### OFFERING SUMMARY

| SALE PRICE:    | See listing agent  |
|----------------|--------------------|
| LOT SIZE:      | 1 Acres            |
| BUILDING SIZE: | 3,009 SF           |
| ZONING:        | R-C & R-1          |
| TOWNSHIP:      | Terre Hill Borough |
| COUNTY:        | Lancaster          |



## **PROPERTY DESCRIPTION**

Located along Main Street in the quaint town of Terre Hill, PA, sits a prime investment/owner-user opportunity. With two different zoning districts and ample permitted uses. Great opportunity to open your business in the busy Lancaster market.

### PROPERTY HIGHLIGHTS

- +/-3,009 SF commercial building
- Drive thru lanes
- Zoning allows permitted uses such as retail, professional offices & restaurants
- Over flow parking across Walnut Street
- W. Main Street A