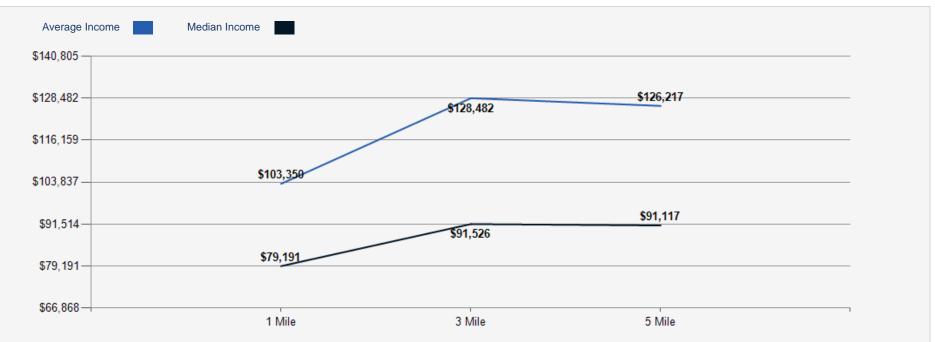

| DEMOGRAPHICS           | 1 MILE    | 3 MILE    | 5 MILE    |
|------------------------|-----------|-----------|-----------|
| 2023 Population        | 2,098     | 13,591    | 37,075    |
| 2023 Median HH Income  | \$79,191  | \$91,526  | \$91,117  |
| 2023 Average HH Income | \$103,350 | \$128,482 | \$126,217 |

05

10

Demographics Demographic Charts

| POPULATION                         | 1 MILE           | 3 MILE    | 5 MILE          | HOUSEHOLDS                            | 1 MILE                                                                                                                                                                                                                                                                                                                                                                                                                                                                                                                                                                                                                                                                                                                                                                                                                                                                                                                                                                                                                                                                                                                                                                                                                                                                                                                                                                                                                                                                                                                                                                                                                                                                                                                                                                                                                                                                                                                                                                                                                                                                                                                         | 3 MILE  | 5 MILE |
|------------------------------------|------------------|-----------|-----------------|---------------------------------------|--------------------------------------------------------------------------------------------------------------------------------------------------------------------------------------------------------------------------------------------------------------------------------------------------------------------------------------------------------------------------------------------------------------------------------------------------------------------------------------------------------------------------------------------------------------------------------------------------------------------------------------------------------------------------------------------------------------------------------------------------------------------------------------------------------------------------------------------------------------------------------------------------------------------------------------------------------------------------------------------------------------------------------------------------------------------------------------------------------------------------------------------------------------------------------------------------------------------------------------------------------------------------------------------------------------------------------------------------------------------------------------------------------------------------------------------------------------------------------------------------------------------------------------------------------------------------------------------------------------------------------------------------------------------------------------------------------------------------------------------------------------------------------------------------------------------------------------------------------------------------------------------------------------------------------------------------------------------------------------------------------------------------------------------------------------------------------------------------------------------------------|---------|--------|
| 2000 Population                    | 1,718            | 9,283     | 30,255          | 2000 Total Housing                    | 600                                                                                                                                                                                                                                                                                                                                                                                                                                                                                                                                                                                                                                                                                                                                                                                                                                                                                                                                                                                                                                                                                                                                                                                                                                                                                                                                                                                                                                                                                                                                                                                                                                                                                                                                                                                                                                                                                                                                                                                                                                                                                                                            | 3,559   | 12,382 |
| 2010 Population                    | 1,841            | 12,475    | 33,687          | 2010 Total Households                 | 709                                                                                                                                                                                                                                                                                                                                                                                                                                                                                                                                                                                                                                                                                                                                                                                                                                                                                                                                                                                                                                                                                                                                                                                                                                                                                                                                                                                                                                                                                                                                                                                                                                                                                                                                                                                                                                                                                                                                                                                                                                                                                                                            | 4,896   | 13,387 |
| 2023 Population                    | 2,098            | 13,591    | 37,075          | 2023 Total Households                 | 826                                                                                                                                                                                                                                                                                                                                                                                                                                                                                                                                                                                                                                                                                                                                                                                                                                                                                                                                                                                                                                                                                                                                                                                                                                                                                                                                                                                                                                                                                                                                                                                                                                                                                                                                                                                                                                                                                                                                                                                                                                                                                                                            | 5,614   | 15,611 |
| 2028 Population                    | 2,141            | 13,701    | 37,618          | 2028 Total Households                 | 859                                                                                                                                                                                                                                                                                                                                                                                                                                                                                                                                                                                                                                                                                                                                                                                                                                                                                                                                                                                                                                                                                                                                                                                                                                                                                                                                                                                                                                                                                                                                                                                                                                                                                                                                                                                                                                                                                                                                                                                                                                                                                                                            | 5,771   | 16,175 |
| 2023 African American              | 42               | 188       | 658             | 2023 Average Household Size           | 2.52                                                                                                                                                                                                                                                                                                                                                                                                                                                                                                                                                                                                                                                                                                                                                                                                                                                                                                                                                                                                                                                                                                                                                                                                                                                                                                                                                                                                                                                                                                                                                                                                                                                                                                                                                                                                                                                                                                                                                                                                                                                                                                                           | 2.40    | 2.20   |
| 2023 American Indian               | 3                | 32        | 77              | 2000 Owner Occupied Housing           | 476                                                                                                                                                                                                                                                                                                                                                                                                                                                                                                                                                                                                                                                                                                                                                                                                                                                                                                                                                                                                                                                                                                                                                                                                                                                                                                                                                                                                                                                                                                                                                                                                                                                                                                                                                                                                                                                                                                                                                                                                                                                                                                                            | 2,830   | 7,735  |
| 2023 Asian                         | 55               | 344       | 1,004           | 2000 Renter Occupied Housing          | 105                                                                                                                                                                                                                                                                                                                                                                                                                                                                                                                                                                                                                                                                                                                                                                                                                                                                                                                                                                                                                                                                                                                                                                                                                                                                                                                                                                                                                                                                                                                                                                                                                                                                                                                                                                                                                                                                                                                                                                                                                                                                                                                            | 521     | 3,753  |
| 2023 Hispanic                      | 89               | 502       | 1,498           | 2023 Owner Occupied Housing           | 550                                                                                                                                                                                                                                                                                                                                                                                                                                                                                                                                                                                                                                                                                                                                                                                                                                                                                                                                                                                                                                                                                                                                                                                                                                                                                                                                                                                                                                                                                                                                                                                                                                                                                                                                                                                                                                                                                                                                                                                                                                                                                                                            | 4,192   | 10,002 |
| 2023 Other Race                    | 22               | 155       | 429             | 2023 Renter Occupied Housing          | 276                                                                                                                                                                                                                                                                                                                                                                                                                                                                                                                                                                                                                                                                                                                                                                                                                                                                                                                                                                                                                                                                                                                                                                                                                                                                                                                                                                                                                                                                                                                                                                                                                                                                                                                                                                                                                                                                                                                                                                                                                                                                                                                            | 1,422   | 5,609  |
| 2023 White                         | 1,833            | 12,007    | 32,584          | 2023 Vacant Housing                   | 58                                                                                                                                                                                                                                                                                                                                                                                                                                                                                                                                                                                                                                                                                                                                                                                                                                                                                                                                                                                                                                                                                                                                                                                                                                                                                                                                                                                                                                                                                                                                                                                                                                                                                                                                                                                                                                                                                                                                                                                                                                                                                                                             | 430     | 1,831  |
| 2023 Multiracial                   | 143              | 862       | 2,315           | 2023 Total Housing                    | 884                                                                                                                                                                                                                                                                                                                                                                                                                                                                                                                                                                                                                                                                                                                                                                                                                                                                                                                                                                                                                                                                                                                                                                                                                                                                                                                                                                                                                                                                                                                                                                                                                                                                                                                                                                                                                                                                                                                                                                                                                                                                                                                            | 6,044   | 17,442 |
| 2023-2028: Population: Growth Rate | 2.05%            | 0.80%     | 1.45%           | 2028 Owner Occupied Housing           | 592                                                                                                                                                                                                                                                                                                                                                                                                                                                                                                                                                                                                                                                                                                                                                                                                                                                                                                                                                                                                                                                                                                                                                                                                                                                                                                                                                                                                                                                                                                                                                                                                                                                                                                                                                                                                                                                                                                                                                                                                                                                                                                                            | 4,381   | 10,513 |
| 2023 HOUSEHOLD INCOME              |                  | 0.144 5   |                 | 2028 Renter Occupied Housing          | 267                                                                                                                                                                                                                                                                                                                                                                                                                                                                                                                                                                                                                                                                                                                                                                                                                                                                                                                                                                                                                                                                                                                                                                                                                                                                                                                                                                                                                                                                                                                                                                                                                                                                                                                                                                                                                                                                                                                                                                                                                                                                                                                            | 1,390   | 5,662  |
|                                    | <b>1 MILE</b> 47 | 3 MILE    | 5 MILE<br>1,042 | 2028 Vacant Housing                   | 57                                                                                                                                                                                                                                                                                                                                                                                                                                                                                                                                                                                                                                                                                                                                                                                                                                                                                                                                                                                                                                                                                                                                                                                                                                                                                                                                                                                                                                                                                                                                                                                                                                                                                                                                                                                                                                                                                                                                                                                                                                                                                                                             | 417     | 1,857  |
| less than \$15,000                 |                  | 339       |                 | 2028 Total Housing                    | 916                                                                                                                                                                                                                                                                                                                                                                                                                                                                                                                                                                                                                                                                                                                                                                                                                                                                                                                                                                                                                                                                                                                                                                                                                                                                                                                                                                                                                                                                                                                                                                                                                                                                                                                                                                                                                                                                                                                                                                                                                                                                                                                            | 6,188   | 18,032 |
| \$15,000-\$24,999                  | 40               | 277       | 654             | 2023-2028: Households: Growth Rate    | 3.95%                                                                                                                                                                                                                                                                                                                                                                                                                                                                                                                                                                                                                                                                                                                                                                                                                                                                                                                                                                                                                                                                                                                                                                                                                                                                                                                                                                                                                                                                                                                                                                                                                                                                                                                                                                                                                                                                                                                                                                                                                                                                                                                          | 2.75%   | 3.55%  |
| \$25,000-\$34,999                  | 45               | 213       | 856             |                                       | 0.0070                                                                                                                                                                                                                                                                                                                                                                                                                                                                                                                                                                                                                                                                                                                                                                                                                                                                                                                                                                                                                                                                                                                                                                                                                                                                                                                                                                                                                                                                                                                                                                                                                                                                                                                                                                                                                                                                                                                                                                                                                                                                                                                         | 2.1.070 |        |
| \$35,000-\$49,999                  | 125              | 538       | 1,365           | en transferration de la constance     | NA NA                                                                                                                                                                                                                                                                                                                                                                                                                                                                                                                                                                                                                                                                                                                                                                                                                                                                                                                                                                                                                                                                                                                                                                                                                                                                                                                                                                                                                                                                                                                                                                                                                                                                                                                                                                                                                                                                                                                                                                                                                                                                                                                          | 1 and   | There  |
| \$50,000-\$74,999                  | 104              | 608       | 1,913           | Part Contractor & Contractor          |                                                                                                                                                                                                                                                                                                                                                                                                                                                                                                                                                                                                                                                                                                                                                                                                                                                                                                                                                                                                                                                                                                                                                                                                                                                                                                                                                                                                                                                                                                                                                                                                                                                                                                                                                                                                                                                                                                                                                                                                                                                                                                                                | F NOVE  | AND    |
| \$75,000-\$99,999                  | 215              | 1,138     | 2,772           |                                       |                                                                                                                                                                                                                                                                                                                                                                                                                                                                                                                                                                                                                                                                                                                                                                                                                                                                                                                                                                                                                                                                                                                                                                                                                                                                                                                                                                                                                                                                                                                                                                                                                                                                                                                                                                                                                                                                                                                                                                                                                                                                                                                                | AND AND | 1- T   |
| \$100,000-\$149,999                | 87               | 926       | 2,793           |                                       |                                                                                                                                                                                                                                                                                                                                                                                                                                                                                                                                                                                                                                                                                                                                                                                                                                                                                                                                                                                                                                                                                                                                                                                                                                                                                                                                                                                                                                                                                                                                                                                                                                                                                                                                                                                                                                                                                                                                                                                                                                                                                                                                |         |        |
| \$150,000-\$199,999                | 100              | 794       | 2,111           |                                       |                                                                                                                                                                                                                                                                                                                                                                                                                                                                                                                                                                                                                                                                                                                                                                                                                                                                                                                                                                                                                                                                                                                                                                                                                                                                                                                                                                                                                                                                                                                                                                                                                                                                                                                                                                                                                                                                                                                                                                                                                                                                                                                                |         |        |
| \$200,000 or greater               | 62               | 781       | 2,103           |                                       |                                                                                                                                                                                                                                                                                                                                                                                                                                                                                                                                                                                                                                                                                                                                                                                                                                                                                                                                                                                                                                                                                                                                                                                                                                                                                                                                                                                                                                                                                                                                                                                                                                                                                                                                                                                                                                                                                                                                                                                                                                                                                                                                |         |        |
| Median HH Income                   | \$79,191         | \$91,526  | \$91,117        |                                       |                                                                                                                                                                                                                                                                                                                                                                                                                                                                                                                                                                                                                                                                                                                                                                                                                                                                                                                                                                                                                                                                                                                                                                                                                                                                                                                                                                                                                                                                                                                                                                                                                                                                                                                                                                                                                                                                                                                                                                                                                                                                                                                                |         |        |
| Average HH Income                  | \$103,350        | \$128,482 | \$126,217       |                                       |                                                                                                                                                                                                                                                                                                                                                                                                                                                                                                                                                                                                                                                                                                                                                                                                                                                                                                                                                                                                                                                                                                                                                                                                                                                                                                                                                                                                                                                                                                                                                                                                                                                                                                                                                                                                                                                                                                                                                                                                                                                                                                                                |         |        |
|                                    |                  |           |                 | A A A A A A A A A A A A A A A A A A A | the state of the second of the |         |        |

#### 2023 Household Income Average and Median