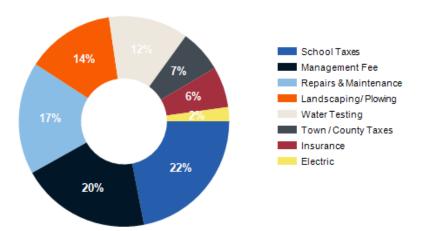

| EXPENSES                | CURRENT  | Per Unit | PRO FORMA | Per Unit |
|-------------------------|----------|----------|-----------|----------|
| Town / County Taxes     | \$2,399  | \$141    | \$2,399   | \$141    |
| School Taxes            | \$8,038  | \$473    | \$8,038   | \$473    |
| Management Fee          | \$7,303  | \$430    | \$7,440   | \$438    |
| Insurance               | \$2,300  | \$135    | \$2,300   | \$135    |
| Repairs & Maintenance   | \$6,321  | \$372    | \$6,321   | \$372    |
| Landscaping/ Plowing    | \$4,965  | \$292    | \$4,965   | \$292    |
| Water Testing           | \$4,500  | \$265    | \$4,500   | \$265    |
| Electric                | \$800    | \$47     | \$800     | \$47     |
| Total Operating Expense | \$36,626 | \$2,154  | \$36,763  | \$2,163  |
| % of EGI                | 25.07%   |          | 24.70%    |          |

DISTRIBUTION OF EXPENSES CURRENT