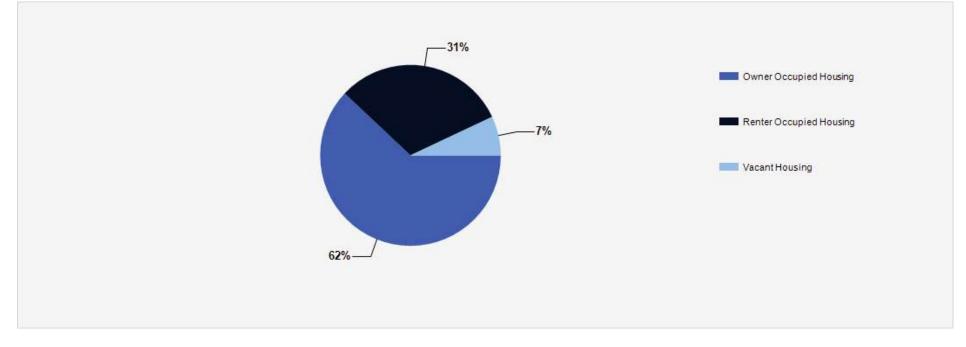

05

10

Demographics Demographic Charts

| POPULATION                         | 1 MILE           | 3 MILE    | 5 MILE          | HOUSEHOLDS                            | 1 MILE                                                                                                                                                                                                                                                                                                                                                                                                                                                                                                                                                                                                                                                                                                                                                                                                                                                                                                                                                                                                                                                                                                                                                                                                                                                                                                                                                                                                                                                                                                                                                                                                                                                                                                                                                                                                                                                                                                                                                                                                                                                                                                                         | 3 MILE  | 5 MILE |
|------------------------------------|------------------|-----------|-----------------|---------------------------------------|--------------------------------------------------------------------------------------------------------------------------------------------------------------------------------------------------------------------------------------------------------------------------------------------------------------------------------------------------------------------------------------------------------------------------------------------------------------------------------------------------------------------------------------------------------------------------------------------------------------------------------------------------------------------------------------------------------------------------------------------------------------------------------------------------------------------------------------------------------------------------------------------------------------------------------------------------------------------------------------------------------------------------------------------------------------------------------------------------------------------------------------------------------------------------------------------------------------------------------------------------------------------------------------------------------------------------------------------------------------------------------------------------------------------------------------------------------------------------------------------------------------------------------------------------------------------------------------------------------------------------------------------------------------------------------------------------------------------------------------------------------------------------------------------------------------------------------------------------------------------------------------------------------------------------------------------------------------------------------------------------------------------------------------------------------------------------------------------------------------------------------|---------|--------|
| 2000 Population                    | 1,718            | 9,283     | 30,255          | 2000 Total Housing                    | 600                                                                                                                                                                                                                                                                                                                                                                                                                                                                                                                                                                                                                                                                                                                                                                                                                                                                                                                                                                                                                                                                                                                                                                                                                                                                                                                                                                                                                                                                                                                                                                                                                                                                                                                                                                                                                                                                                                                                                                                                                                                                                                                            | 3,559   | 12,382 |
| 2010 Population                    | 1,841            | 12,475    | 33,687          | 2010 Total Households                 | 709                                                                                                                                                                                                                                                                                                                                                                                                                                                                                                                                                                                                                                                                                                                                                                                                                                                                                                                                                                                                                                                                                                                                                                                                                                                                                                                                                                                                                                                                                                                                                                                                                                                                                                                                                                                                                                                                                                                                                                                                                                                                                                                            | 4,896   | 13,387 |
| 2023 Population                    | 2,098            | 13,591    | 37,075          | 2023 Total Households                 | 826                                                                                                                                                                                                                                                                                                                                                                                                                                                                                                                                                                                                                                                                                                                                                                                                                                                                                                                                                                                                                                                                                                                                                                                                                                                                                                                                                                                                                                                                                                                                                                                                                                                                                                                                                                                                                                                                                                                                                                                                                                                                                                                            | 5,614   | 15,611 |
| 2028 Population                    | 2,141            | 13,701    | 37,618          | 2028 Total Households                 | 859                                                                                                                                                                                                                                                                                                                                                                                                                                                                                                                                                                                                                                                                                                                                                                                                                                                                                                                                                                                                                                                                                                                                                                                                                                                                                                                                                                                                                                                                                                                                                                                                                                                                                                                                                                                                                                                                                                                                                                                                                                                                                                                            | 5,771   | 16,175 |
| 2023 African American              | 42               | 188       | 658             | 2023 Average Household Size           | 2.52                                                                                                                                                                                                                                                                                                                                                                                                                                                                                                                                                                                                                                                                                                                                                                                                                                                                                                                                                                                                                                                                                                                                                                                                                                                                                                                                                                                                                                                                                                                                                                                                                                                                                                                                                                                                                                                                                                                                                                                                                                                                                                                           | 2.40    | 2.20   |
| 2023 American Indian               | 3                | 32        | 77              | 2000 Owner Occupied Housing           | 476                                                                                                                                                                                                                                                                                                                                                                                                                                                                                                                                                                                                                                                                                                                                                                                                                                                                                                                                                                                                                                                                                                                                                                                                                                                                                                                                                                                                                                                                                                                                                                                                                                                                                                                                                                                                                                                                                                                                                                                                                                                                                                                            | 2,830   | 7,735  |
| 2023 Asian                         | 55               | 344       | 1,004           | 2000 Renter Occupied Housing          | 105                                                                                                                                                                                                                                                                                                                                                                                                                                                                                                                                                                                                                                                                                                                                                                                                                                                                                                                                                                                                                                                                                                                                                                                                                                                                                                                                                                                                                                                                                                                                                                                                                                                                                                                                                                                                                                                                                                                                                                                                                                                                                                                            | 521     | 3,753  |
| 2023 Hispanic                      | 89               | 502       | 1,498           | 2023 Owner Occupied Housing           | 550                                                                                                                                                                                                                                                                                                                                                                                                                                                                                                                                                                                                                                                                                                                                                                                                                                                                                                                                                                                                                                                                                                                                                                                                                                                                                                                                                                                                                                                                                                                                                                                                                                                                                                                                                                                                                                                                                                                                                                                                                                                                                                                            | 4,192   | 10,002 |
| 2023 Other Race                    | 22               | 155       | 429             | 2023 Renter Occupied Housing          | 276                                                                                                                                                                                                                                                                                                                                                                                                                                                                                                                                                                                                                                                                                                                                                                                                                                                                                                                                                                                                                                                                                                                                                                                                                                                                                                                                                                                                                                                                                                                                                                                                                                                                                                                                                                                                                                                                                                                                                                                                                                                                                                                            | 1,422   | 5,609  |
| 2023 White                         | 1,833            | 12,007    | 32,584          | 2023 Vacant Housing                   | 58                                                                                                                                                                                                                                                                                                                                                                                                                                                                                                                                                                                                                                                                                                                                                                                                                                                                                                                                                                                                                                                                                                                                                                                                                                                                                                                                                                                                                                                                                                                                                                                                                                                                                                                                                                                                                                                                                                                                                                                                                                                                                                                             | 430     | 1,831  |
| 2023 Multiracial                   | 143              | 862       | 2,315           | 2023 Total Housing                    | 884                                                                                                                                                                                                                                                                                                                                                                                                                                                                                                                                                                                                                                                                                                                                                                                                                                                                                                                                                                                                                                                                                                                                                                                                                                                                                                                                                                                                                                                                                                                                                                                                                                                                                                                                                                                                                                                                                                                                                                                                                                                                                                                            | 6,044   | 17,442 |
| 2023-2028: Population: Growth Rate | 2.05%            | 0.80%     | 1.45%           | 2028 Owner Occupied Housing           | 592                                                                                                                                                                                                                                                                                                                                                                                                                                                                                                                                                                                                                                                                                                                                                                                                                                                                                                                                                                                                                                                                                                                                                                                                                                                                                                                                                                                                                                                                                                                                                                                                                                                                                                                                                                                                                                                                                                                                                                                                                                                                                                                            | 4,381   | 10,513 |
| 2023 HOUSEHOLD INCOME              |                  | 0.144 5   |                 | 2028 Renter Occupied Housing          | 267                                                                                                                                                                                                                                                                                                                                                                                                                                                                                                                                                                                                                                                                                                                                                                                                                                                                                                                                                                                                                                                                                                                                                                                                                                                                                                                                                                                                                                                                                                                                                                                                                                                                                                                                                                                                                                                                                                                                                                                                                                                                                                                            | 1,390   | 5,662  |
|                                    | <b>1 MILE</b> 47 | 3 MILE    | 5 MILE<br>1,042 | 2028 Vacant Housing                   | 57                                                                                                                                                                                                                                                                                                                                                                                                                                                                                                                                                                                                                                                                                                                                                                                                                                                                                                                                                                                                                                                                                                                                                                                                                                                                                                                                                                                                                                                                                                                                                                                                                                                                                                                                                                                                                                                                                                                                                                                                                                                                                                                             | 417     | 1,857  |
| less than \$15,000                 |                  | 339       |                 | 2028 Total Housing                    | 916                                                                                                                                                                                                                                                                                                                                                                                                                                                                                                                                                                                                                                                                                                                                                                                                                                                                                                                                                                                                                                                                                                                                                                                                                                                                                                                                                                                                                                                                                                                                                                                                                                                                                                                                                                                                                                                                                                                                                                                                                                                                                                                            | 6,188   | 18,032 |
| \$15,000-\$24,999                  | 40               | 277       | 654             | 2023-2028: Households: Growth Rate    | 3.95%                                                                                                                                                                                                                                                                                                                                                                                                                                                                                                                                                                                                                                                                                                                                                                                                                                                                                                                                                                                                                                                                                                                                                                                                                                                                                                                                                                                                                                                                                                                                                                                                                                                                                                                                                                                                                                                                                                                                                                                                                                                                                                                          | 2.75%   | 3.55%  |
| \$25,000-\$34,999                  | 45               | 213       | 856             |                                       | 0.0070                                                                                                                                                                                                                                                                                                                                                                                                                                                                                                                                                                                                                                                                                                                                                                                                                                                                                                                                                                                                                                                                                                                                                                                                                                                                                                                                                                                                                                                                                                                                                                                                                                                                                                                                                                                                                                                                                                                                                                                                                                                                                                                         | 2.1.070 |        |
| \$35,000-\$49,999                  | 125              | 538       | 1,365           | en transferration de la constance     | NA NA                                                                                                                                                                                                                                                                                                                                                                                                                                                                                                                                                                                                                                                                                                                                                                                                                                                                                                                                                                                                                                                                                                                                                                                                                                                                                                                                                                                                                                                                                                                                                                                                                                                                                                                                                                                                                                                                                                                                                                                                                                                                                                                          | 1 and   | There  |
| \$50,000-\$74,999                  | 104              | 608       | 1,913           | Part Contractor & Contractor          |                                                                                                                                                                                                                                                                                                                                                                                                                                                                                                                                                                                                                                                                                                                                                                                                                                                                                                                                                                                                                                                                                                                                                                                                                                                                                                                                                                                                                                                                                                                                                                                                                                                                                                                                                                                                                                                                                                                                                                                                                                                                                                                                | F NOVE  | AND    |
| \$75,000-\$99,999                  | 215              | 1,138     | 2,772           |                                       |                                                                                                                                                                                                                                                                                                                                                                                                                                                                                                                                                                                                                                                                                                                                                                                                                                                                                                                                                                                                                                                                                                                                                                                                                                                                                                                                                                                                                                                                                                                                                                                                                                                                                                                                                                                                                                                                                                                                                                                                                                                                                                                                | AND AND | 1- T   |
| \$100,000-\$149,999                | 87               | 926       | 2,793           |                                       |                                                                                                                                                                                                                                                                                                                                                                                                                                                                                                                                                                                                                                                                                                                                                                                                                                                                                                                                                                                                                                                                                                                                                                                                                                                                                                                                                                                                                                                                                                                                                                                                                                                                                                                                                                                                                                                                                                                                                                                                                                                                                                                                |         |        |
| \$150,000-\$199,999                | 100              | 794       | 2,111           |                                       |                                                                                                                                                                                                                                                                                                                                                                                                                                                                                                                                                                                                                                                                                                                                                                                                                                                                                                                                                                                                                                                                                                                                                                                                                                                                                                                                                                                                                                                                                                                                                                                                                                                                                                                                                                                                                                                                                                                                                                                                                                                                                                                                |         |        |
| \$200,000 or greater               | 62               | 781       | 2,103           |                                       |                                                                                                                                                                                                                                                                                                                                                                                                                                                                                                                                                                                                                                                                                                                                                                                                                                                                                                                                                                                                                                                                                                                                                                                                                                                                                                                                                                                                                                                                                                                                                                                                                                                                                                                                                                                                                                                                                                                                                                                                                                                                                                                                |         |        |
| Median HH Income                   | \$79,191         | \$91,526  | \$91,117        |                                       |                                                                                                                                                                                                                                                                                                                                                                                                                                                                                                                                                                                                                                                                                                                                                                                                                                                                                                                                                                                                                                                                                                                                                                                                                                                                                                                                                                                                                                                                                                                                                                                                                                                                                                                                                                                                                                                                                                                                                                                                                                                                                                                                |         |        |
| Average HH Income                  | \$103,350        | \$128,482 | \$126,217       |                                       |                                                                                                                                                                                                                                                                                                                                                                                                                                                                                                                                                                                                                                                                                                                                                                                                                                                                                                                                                                                                                                                                                                                                                                                                                                                                                                                                                                                                                                                                                                                                                                                                                                                                                                                                                                                                                                                                                                                                                                                                                                                                                                                                |         |        |
|                                    |                  |           |                 | A A A A A A A A A A A A A A A A A A A | the state of the second of the |         |        |

#### 2023 Population by Race

Demographic Charts | Pleasant Valley Mobile Home Park 20