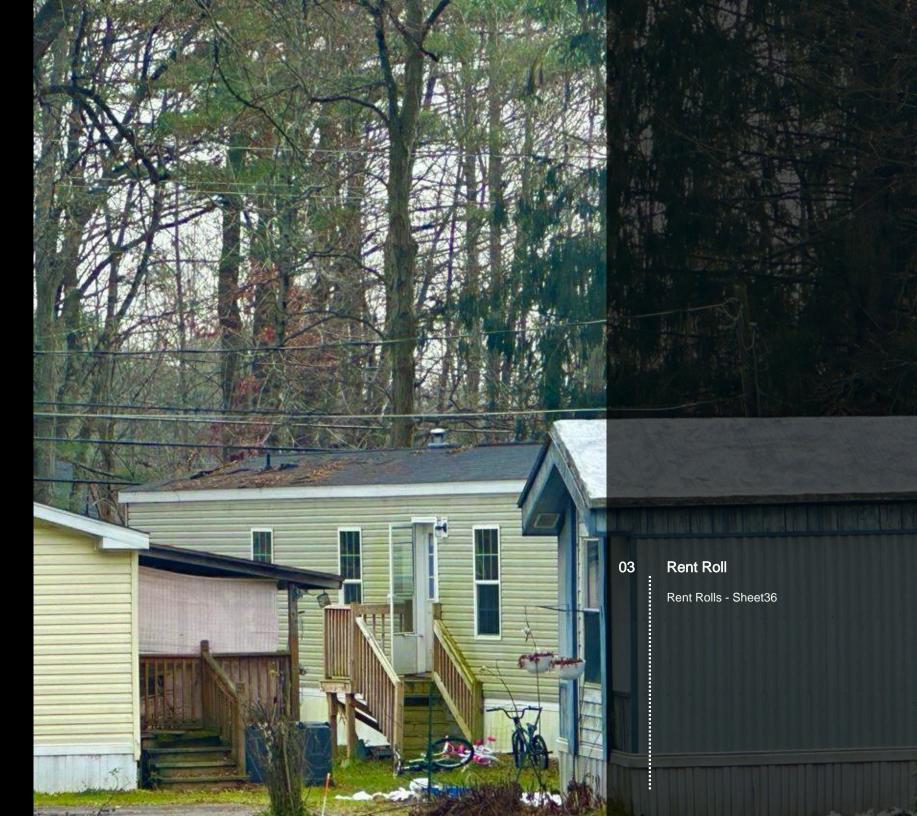

Property Description

02

Property Features Aerial Map

165

18 39

14 -15

### **Investment Summary**

• This property sits on 2.56 acres of land in Saratoga County. There are 17 total units

10 Park Owned Homes, a small house, and 6 Tenant Owned Homes.

The property is well maintained and has an onsite manager who cares for the property.