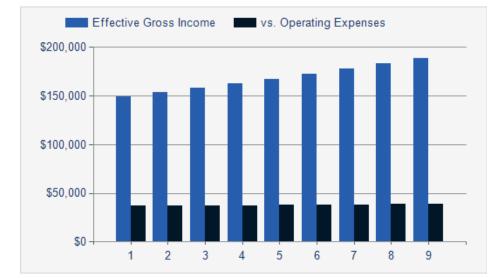

## **INCOME - Growth Rates**

Gross Scheduled Rent

3.00%

| Calendar Year           | CURRENT   | Year 2    | Year 3    | Year 4    | Year 5    | Year 6    | Year 7    | Year 8    | Year 9    | Year 10   |
|-------------------------|-----------|-----------|-----------|-----------|-----------|-----------|-----------|-----------|-----------|-----------|
| Gross Revenue           | -         | -         | -         | -         | -         | -         | Ē         | -         | -         | ·         |
| Gross Scheduled Rent    | \$146,065 | \$148,800 | \$153,264 | \$157,862 | \$162,598 | \$167,476 | \$172,500 | \$177,675 | \$183,005 | \$188,495 |
| Effective Gross Income  | \$146,065 | \$148,800 | \$153,264 | \$157,862 | \$162,598 | \$167,476 | \$172,500 | \$177,675 | \$183,005 | \$188,495 |
| Operating Expenses      |           |           |           |           |           |           |           |           |           |           |
| Town / County Taxes     | \$2,399   | \$2,399   | \$2,399   | \$2,399   | \$2,399   | \$2,399   | \$2,399   | \$2,399   | \$2,399   | \$2,399   |
| School Taxes            | \$8,038   | \$8,038   | \$8,038   | \$8,038   | \$8,038   | \$8,038   | \$8,038   | \$8,038   | \$8,038   | \$8,038   |
| Management Fee          | \$7,303   | \$7,440   | \$7,663   | \$7,893   | \$8,130   | \$8,374   | \$8,625   | \$8,884   | \$9,150   | \$9,425   |
| Insurance               | \$2,300   | \$2,300   | \$2,300   | \$2,300   | \$2,300   | \$2,300   | \$2,300   | \$2,300   | \$2,300   | \$2,300   |
| Repairs & Maintenance   | \$6,321   | \$6,321   | \$6,321   | \$6,321   | \$6,321   | \$6,321   | \$6,321   | \$6,321   | \$6,321   | \$6,321   |
| Landscaping/ Plowing    | \$4,965   | \$4,965   | \$4,965   | \$4,965   | \$4,965   | \$4,965   | \$4,965   | \$4,965   | \$4,965   | \$4,965   |
| Water Testing           | \$4,500   | \$4,500   | \$4,500   | \$4,500   | \$4,500   | \$4,500   | \$4,500   | \$4,500   | \$4,500   | \$4,500   |
| Electric                | \$800     | \$800     | \$800     | \$800     | \$800     | \$800     | \$800     | \$800     | \$800     | \$800     |
| Total Operating Expense | \$36,626  | \$36,763  | \$36,986  | \$37,216  | \$37,453  | \$37,697  | \$37,948  | \$38,207  | \$38,473  | \$38,748  |
| Net Operating Income    | \$109,439 | \$112,037 | \$116,278 | \$120,646 | \$125,145 | \$129,779 | \$134,552 | \$139,468 | \$144,532 | \$149,748 |