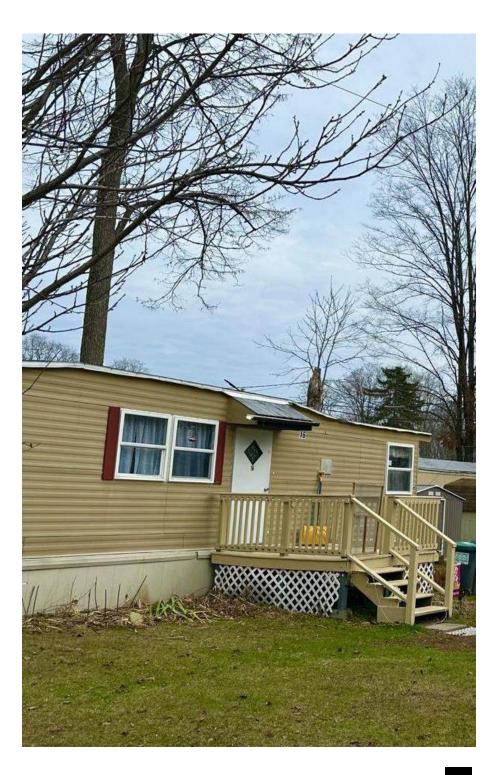

### **Investment Summary**

• This property sits on 2.56 acres of land in Saratoga County. There are 17 total units

10 Park Owned Homes, a small house, and 6 Tenant Owned Homes.

The property is well maintained and has an onsite manager who cares for the property.

Property Description

02

Property Features Aerial Map

165

18 39

14 -15

## PROPERTY FEATURES

| NUMBER OF UNITS | 17                       |
|-----------------|--------------------------|
| LAND ACRES      | 2.56                     |
| # OF PARCELS    | 1                        |
| SCHOOL DISTRICT | Saratoga School District |