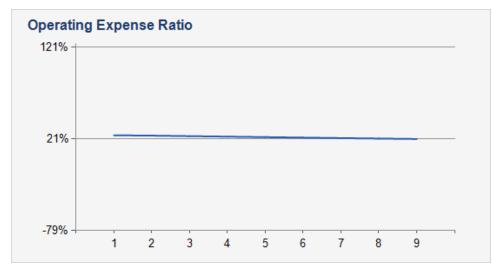

| Calendar Year           | CURRENT  | Year 2   | Year 3   | Year 4   | Year 5   | Year 6   | Year 7   | Year 8   | Year 9   | Year 10  |
|-------------------------|----------|----------|----------|----------|----------|----------|----------|----------|----------|----------|
| CAP Rate                | 11.52%   | 11.79%   | 12.24%   | 12.70%   | 13.17%   | 13.66%   | 14.16%   | 14.68%   | 15.21%   | 15.76%   |
| Operating Expense Ratio | 25.07%   | 24.70%   | 24.13%   | 23.57%   | 23.03%   | 22.50%   | 21.99%   | 21.50%   | 21.02%   | 20.55%   |
| Gross Multiplier (GRM)  | 6.50     | 6.38     | 6.20     | 6.02     | 5.84     | 5.67     | 5.51     | 5.35     | 5.19     | 5.04     |
| Breakeven Ratio         | 25.08%   | 24.71%   | 24.13%   | 23.58%   | 23.03%   | 22.51%   | 22.00%   | 21.50%   | 21.02%   | 20.56%   |
| Price / Unit            | \$55,882 | \$55,882 | \$55,882 | \$55,882 | \$55,882 | \$55,882 | \$55,882 | \$55,882 | \$55,882 | \$55,882 |