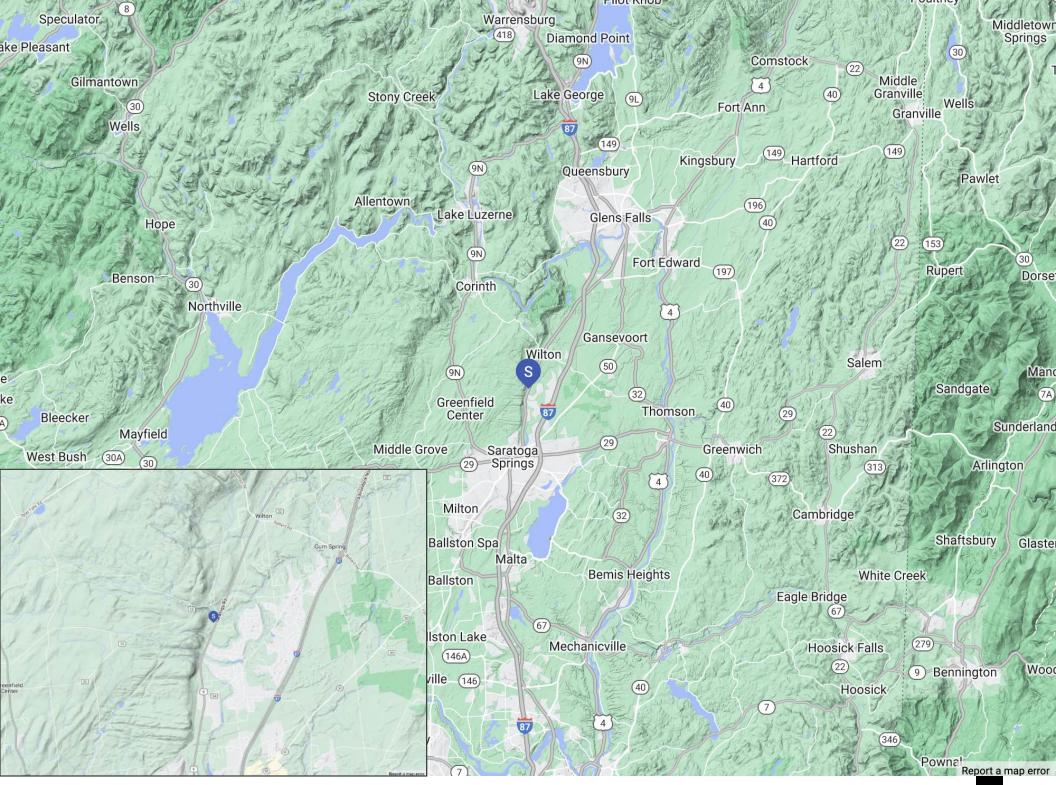

# Location Summary

• This property is 4.7 Miles from Skidmore College

5.0 Miles Exactly to Saratoga Springs City Center!

5.4 miles to Saratoga Race Course

5.7 Miles to Saratoga Regional YMCA

1.8 Miles to McGregor Links Country Club