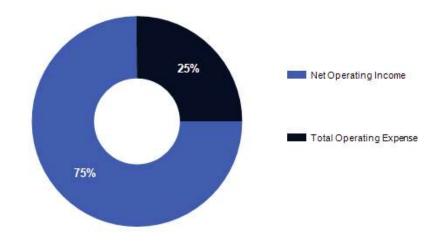

# REVENUE ALLOCATION

| CURRENT   | PRO FORMA                                 |                                                  |                                                                      |
|-----------|-------------------------------------------|--------------------------------------------------|----------------------------------------------------------------------|
| \$146,065 | •                                         | \$148,800                                        |                                                                      |
| \$146,065 | \$148,800                                 |                                                  |                                                                      |
| \$36,626  | 25.07%                                    | \$36,763                                         | 24.70%                                                               |
| \$109,439 |                                           | \$112,037                                        |                                                                      |
|           | \$146,065<br><b>\$146,065</b><br>\$36,626 | \$146,065<br><b>\$146,065</b><br>\$36,626 25.07% | \$146,065 \$148,800   \$146,065 \$148,800   \$36,626 25.07% \$36,763 |