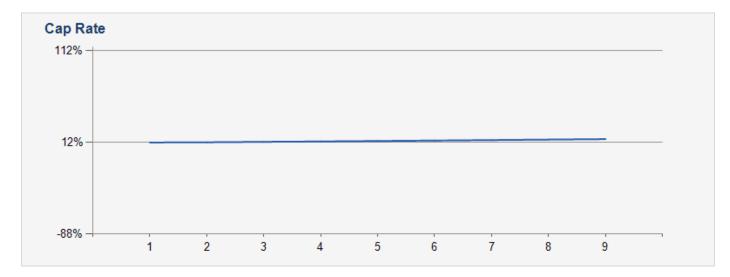

| Calendar Year           | CURRENT  | Year 2   | Year 3   | Year 4   | Year 5   | Year 6   | Year 7   | Year 8   | Year 9   | Year 10  |
|-------------------------|----------|----------|----------|----------|----------|----------|----------|----------|----------|----------|
| CAP Rate                | 11.52%   | 11.79%   | 12.24%   | 12.70%   | 13.17%   | 13.66%   | 14.16%   | 14.68%   | 15.21%   | 15.76%   |
| Operating Expense Ratio | 25.07%   | 24.70%   | 24.13%   | 23.57%   | 23.03%   | 22.50%   | 21.99%   | 21.50%   | 21.02%   | 20.55%   |
| Gross Multiplier (GRM)  | 6.50     | 6.38     | 6.20     | 6.02     | 5.84     | 5.67     | 5.51     | 5.35     | 5.19     | 5.04     |
| Breakeven Ratio         | 25.08%   | 24.71%   | 24.13%   | 23.58%   | 23.03%   | 22.51%   | 22.00%   | 21.50%   | 21.02%   | 20.56%   |
| Price / Unit            | \$55,882 | \$55,882 | \$55,882 | \$55,882 | \$55,882 | \$55,882 | \$55,882 | \$55,882 | \$55,882 | \$55,882 |