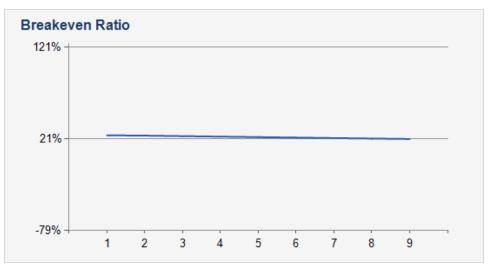

| Calendar Year           | CURRENT  | Year 2   | Year 3   | Year 4   | Year 5   | Year 6   | Year 7   | Year 8   | Year 9   | Year 10  |
|-------------------------|----------|----------|----------|----------|----------|----------|----------|----------|----------|----------|
| CAP Rate                | 11.52%   | 11.79%   | 12.24%   | 12.70%   | 13.17%   | 13.66%   | 14.16%   | 14.68%   | 15.21%   | 15.76%   |
| Operating Expense Ratio | 25.07%   | 24.70%   | 24.13%   | 23.57%   | 23.03%   | 22.50%   | 21.99%   | 21.50%   | 21.02%   | 20.55%   |
| Gross Multiplier (GRM)  | 6.50     | 6.38     | 6.20     | 6.02     | 5.84     | 5.67     | 5.51     | 5.35     | 5.19     | 5.04     |
| Breakeven Ratio         | 25.08%   | 24.71%   | 24.13%   | 23.58%   | 23.03%   | 22.51%   | 22.00%   | 21.50%   | 21.02%   | 20.56%   |
| Price / Unit            | \$55,882 | \$55,882 | \$55,882 | \$55,882 | \$55,882 | \$55,882 | \$55,882 | \$55,882 | \$55,882 | \$55,882 |