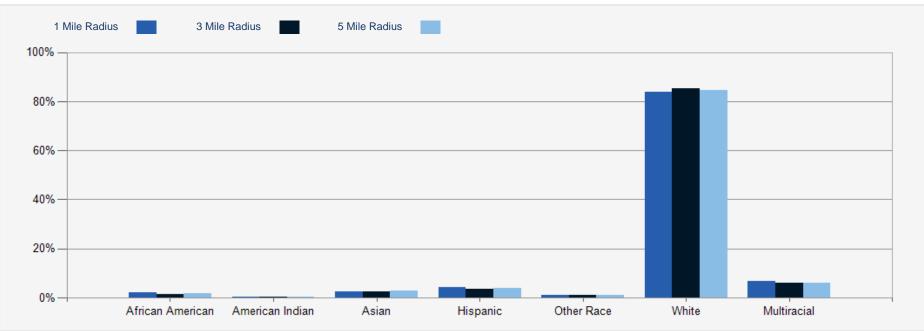

#### 2023 Population by Race

Demographic Charts | Pleasant Valley Mobile Home Park 20

05

10

Demographics Demographic Charts

| POPULATION                         | 1 MILE           | 3 MILE    | 5 MILE          | HOUSEHOLDS                            | 1 MILE                                                                                                                                                                                                                                                                                                                                                                                                                                                                                                                                                                                                                                                                                                                                                                                                                                                                                                                                                                                                                                                                                                                                                                                                                                                                                                                                                                                                                                                                                                                                                                                                                                                                                                                                                                                                                                                                                                                                                                                                                                                                                                                         | 3 MILE  | 5 MILE |
|------------------------------------|------------------|-----------|-----------------|---------------------------------------|--------------------------------------------------------------------------------------------------------------------------------------------------------------------------------------------------------------------------------------------------------------------------------------------------------------------------------------------------------------------------------------------------------------------------------------------------------------------------------------------------------------------------------------------------------------------------------------------------------------------------------------------------------------------------------------------------------------------------------------------------------------------------------------------------------------------------------------------------------------------------------------------------------------------------------------------------------------------------------------------------------------------------------------------------------------------------------------------------------------------------------------------------------------------------------------------------------------------------------------------------------------------------------------------------------------------------------------------------------------------------------------------------------------------------------------------------------------------------------------------------------------------------------------------------------------------------------------------------------------------------------------------------------------------------------------------------------------------------------------------------------------------------------------------------------------------------------------------------------------------------------------------------------------------------------------------------------------------------------------------------------------------------------------------------------------------------------------------------------------------------------|---------|--------|
| 2000 Population                    | 1,718            | 9,283     | 30,255          | 2000 Total Housing                    | 600                                                                                                                                                                                                                                                                                                                                                                                                                                                                                                                                                                                                                                                                                                                                                                                                                                                                                                                                                                                                                                                                                                                                                                                                                                                                                                                                                                                                                                                                                                                                                                                                                                                                                                                                                                                                                                                                                                                                                                                                                                                                                                                            | 3,559   | 12,382 |
| 2010 Population                    | 1,841            | 12,475    | 33,687          | 2010 Total Households                 | 709                                                                                                                                                                                                                                                                                                                                                                                                                                                                                                                                                                                                                                                                                                                                                                                                                                                                                                                                                                                                                                                                                                                                                                                                                                                                                                                                                                                                                                                                                                                                                                                                                                                                                                                                                                                                                                                                                                                                                                                                                                                                                                                            | 4,896   | 13,387 |
| 2023 Population                    | 2,098            | 13,591    | 37,075          | 2023 Total Households                 | 826                                                                                                                                                                                                                                                                                                                                                                                                                                                                                                                                                                                                                                                                                                                                                                                                                                                                                                                                                                                                                                                                                                                                                                                                                                                                                                                                                                                                                                                                                                                                                                                                                                                                                                                                                                                                                                                                                                                                                                                                                                                                                                                            | 5,614   | 15,611 |
| 2028 Population                    | 2,141            | 13,701    | 37,618          | 2028 Total Households                 | 859                                                                                                                                                                                                                                                                                                                                                                                                                                                                                                                                                                                                                                                                                                                                                                                                                                                                                                                                                                                                                                                                                                                                                                                                                                                                                                                                                                                                                                                                                                                                                                                                                                                                                                                                                                                                                                                                                                                                                                                                                                                                                                                            | 5,771   | 16,175 |
| 2023 African American              | 42               | 188       | 658             | 2023 Average Household Size           | 2.52                                                                                                                                                                                                                                                                                                                                                                                                                                                                                                                                                                                                                                                                                                                                                                                                                                                                                                                                                                                                                                                                                                                                                                                                                                                                                                                                                                                                                                                                                                                                                                                                                                                                                                                                                                                                                                                                                                                                                                                                                                                                                                                           | 2.40    | 2.20   |
| 2023 American Indian               | 3                | 32        | 77              | 2000 Owner Occupied Housing           | 476                                                                                                                                                                                                                                                                                                                                                                                                                                                                                                                                                                                                                                                                                                                                                                                                                                                                                                                                                                                                                                                                                                                                                                                                                                                                                                                                                                                                                                                                                                                                                                                                                                                                                                                                                                                                                                                                                                                                                                                                                                                                                                                            | 2,830   | 7,735  |
| 2023 Asian                         | 55               | 344       | 1,004           | 2000 Renter Occupied Housing          | 105                                                                                                                                                                                                                                                                                                                                                                                                                                                                                                                                                                                                                                                                                                                                                                                                                                                                                                                                                                                                                                                                                                                                                                                                                                                                                                                                                                                                                                                                                                                                                                                                                                                                                                                                                                                                                                                                                                                                                                                                                                                                                                                            | 521     | 3,753  |
| 2023 Hispanic                      | 89               | 502       | 1,498           | 2023 Owner Occupied Housing           | 550                                                                                                                                                                                                                                                                                                                                                                                                                                                                                                                                                                                                                                                                                                                                                                                                                                                                                                                                                                                                                                                                                                                                                                                                                                                                                                                                                                                                                                                                                                                                                                                                                                                                                                                                                                                                                                                                                                                                                                                                                                                                                                                            | 4,192   | 10,002 |
| 2023 Other Race                    | 22               | 155       | 429             | 2023 Renter Occupied Housing          | 276                                                                                                                                                                                                                                                                                                                                                                                                                                                                                                                                                                                                                                                                                                                                                                                                                                                                                                                                                                                                                                                                                                                                                                                                                                                                                                                                                                                                                                                                                                                                                                                                                                                                                                                                                                                                                                                                                                                                                                                                                                                                                                                            | 1,422   | 5,609  |
| 2023 White                         | 1,833            | 12,007    | 32,584          | 2023 Vacant Housing                   | 58                                                                                                                                                                                                                                                                                                                                                                                                                                                                                                                                                                                                                                                                                                                                                                                                                                                                                                                                                                                                                                                                                                                                                                                                                                                                                                                                                                                                                                                                                                                                                                                                                                                                                                                                                                                                                                                                                                                                                                                                                                                                                                                             | 430     | 1,831  |
| 2023 Multiracial                   | 143              | 862       | 2,315           | 2023 Total Housing                    | 884                                                                                                                                                                                                                                                                                                                                                                                                                                                                                                                                                                                                                                                                                                                                                                                                                                                                                                                                                                                                                                                                                                                                                                                                                                                                                                                                                                                                                                                                                                                                                                                                                                                                                                                                                                                                                                                                                                                                                                                                                                                                                                                            | 6,044   | 17,442 |
| 2023-2028: Population: Growth Rate | 2.05%            | 0.80%     | 1.45%           | 2028 Owner Occupied Housing           | 592                                                                                                                                                                                                                                                                                                                                                                                                                                                                                                                                                                                                                                                                                                                                                                                                                                                                                                                                                                                                                                                                                                                                                                                                                                                                                                                                                                                                                                                                                                                                                                                                                                                                                                                                                                                                                                                                                                                                                                                                                                                                                                                            | 4,381   | 10,513 |
| 2023 HOUSEHOLD INCOME              |                  | 0.144 5   |                 | 2028 Renter Occupied Housing          | 267                                                                                                                                                                                                                                                                                                                                                                                                                                                                                                                                                                                                                                                                                                                                                                                                                                                                                                                                                                                                                                                                                                                                                                                                                                                                                                                                                                                                                                                                                                                                                                                                                                                                                                                                                                                                                                                                                                                                                                                                                                                                                                                            | 1,390   | 5,662  |
|                                    | <b>1 MILE</b> 47 | 3 MILE    | 5 MILE<br>1,042 | 2028 Vacant Housing                   | 57                                                                                                                                                                                                                                                                                                                                                                                                                                                                                                                                                                                                                                                                                                                                                                                                                                                                                                                                                                                                                                                                                                                                                                                                                                                                                                                                                                                                                                                                                                                                                                                                                                                                                                                                                                                                                                                                                                                                                                                                                                                                                                                             | 417     | 1,857  |
| less than \$15,000                 |                  | 339       |                 | 2028 Total Housing                    | 916                                                                                                                                                                                                                                                                                                                                                                                                                                                                                                                                                                                                                                                                                                                                                                                                                                                                                                                                                                                                                                                                                                                                                                                                                                                                                                                                                                                                                                                                                                                                                                                                                                                                                                                                                                                                                                                                                                                                                                                                                                                                                                                            | 6,188   | 18,032 |
| \$15,000-\$24,999                  | 40               | 277       | 654             | 2023-2028: Households: Growth Rate    | 3.95%                                                                                                                                                                                                                                                                                                                                                                                                                                                                                                                                                                                                                                                                                                                                                                                                                                                                                                                                                                                                                                                                                                                                                                                                                                                                                                                                                                                                                                                                                                                                                                                                                                                                                                                                                                                                                                                                                                                                                                                                                                                                                                                          | 2.75%   | 3.55%  |
| \$25,000-\$34,999                  | 45               | 213       | 856             |                                       | 0.0070                                                                                                                                                                                                                                                                                                                                                                                                                                                                                                                                                                                                                                                                                                                                                                                                                                                                                                                                                                                                                                                                                                                                                                                                                                                                                                                                                                                                                                                                                                                                                                                                                                                                                                                                                                                                                                                                                                                                                                                                                                                                                                                         | 2.1.070 |        |
| \$35,000-\$49,999                  | 125              | 538       | 1,365           | en transferration de la constance     | NA NA                                                                                                                                                                                                                                                                                                                                                                                                                                                                                                                                                                                                                                                                                                                                                                                                                                                                                                                                                                                                                                                                                                                                                                                                                                                                                                                                                                                                                                                                                                                                                                                                                                                                                                                                                                                                                                                                                                                                                                                                                                                                                                                          | 1 and   | There  |
| \$50,000-\$74,999                  | 104              | 608       | 1,913           | Part Contractor & Contractor          |                                                                                                                                                                                                                                                                                                                                                                                                                                                                                                                                                                                                                                                                                                                                                                                                                                                                                                                                                                                                                                                                                                                                                                                                                                                                                                                                                                                                                                                                                                                                                                                                                                                                                                                                                                                                                                                                                                                                                                                                                                                                                                                                | F NOVE  | AND    |
| \$75,000-\$99,999                  | 215              | 1,138     | 2,772           |                                       |                                                                                                                                                                                                                                                                                                                                                                                                                                                                                                                                                                                                                                                                                                                                                                                                                                                                                                                                                                                                                                                                                                                                                                                                                                                                                                                                                                                                                                                                                                                                                                                                                                                                                                                                                                                                                                                                                                                                                                                                                                                                                                                                | AND AND | 1- T   |
| \$100,000-\$149,999                | 87               | 926       | 2,793           |                                       |                                                                                                                                                                                                                                                                                                                                                                                                                                                                                                                                                                                                                                                                                                                                                                                                                                                                                                                                                                                                                                                                                                                                                                                                                                                                                                                                                                                                                                                                                                                                                                                                                                                                                                                                                                                                                                                                                                                                                                                                                                                                                                                                |         |        |
| \$150,000-\$199,999                | 100              | 794       | 2,111           |                                       |                                                                                                                                                                                                                                                                                                                                                                                                                                                                                                                                                                                                                                                                                                                                                                                                                                                                                                                                                                                                                                                                                                                                                                                                                                                                                                                                                                                                                                                                                                                                                                                                                                                                                                                                                                                                                                                                                                                                                                                                                                                                                                                                |         |        |
| \$200,000 or greater               | 62               | 781       | 2,103           |                                       |                                                                                                                                                                                                                                                                                                                                                                                                                                                                                                                                                                                                                                                                                                                                                                                                                                                                                                                                                                                                                                                                                                                                                                                                                                                                                                                                                                                                                                                                                                                                                                                                                                                                                                                                                                                                                                                                                                                                                                                                                                                                                                                                |         |        |
| Median HH Income                   | \$79,191         | \$91,526  | \$91,117        |                                       |                                                                                                                                                                                                                                                                                                                                                                                                                                                                                                                                                                                                                                                                                                                                                                                                                                                                                                                                                                                                                                                                                                                                                                                                                                                                                                                                                                                                                                                                                                                                                                                                                                                                                                                                                                                                                                                                                                                                                                                                                                                                                                                                |         |        |
| Average HH Income                  | \$103,350        | \$128,482 | \$126,217       |                                       |                                                                                                                                                                                                                                                                                                                                                                                                                                                                                                                                                                                                                                                                                                                                                                                                                                                                                                                                                                                                                                                                                                                                                                                                                                                                                                                                                                                                                                                                                                                                                                                                                                                                                                                                                                                                                                                                                                                                                                                                                                                                                                                                |         |        |
|                                    |                  |           |                 | A A A A A A A A A A A A A A A A A A A | the state of the second of the |         |        |