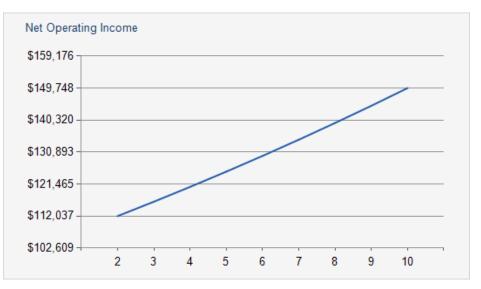

## **INCOME - Growth Rates**

Gross Scheduled Rent

3.00%

| Calendar Year           | CURRENT   | Year 2    | Year 3    | Year 4    | Year 5    | Year 6    | Year 7    | Year 8    | Year 9    | Year 10   |
|-------------------------|-----------|-----------|-----------|-----------|-----------|-----------|-----------|-----------|-----------|-----------|
| Gross Revenue           | -         | -         | -         | -         | -         | -         | Ē         | -         | -         | ·         |
| Gross Scheduled Rent    | \$146,065 | \$148,800 | \$153,264 | \$157,862 | \$162,598 | \$167,476 | \$172,500 | \$177,675 | \$183,005 | \$188,495 |
| Effective Gross Income  | \$146,065 | \$148,800 | \$153,264 | \$157,862 | \$162,598 | \$167,476 | \$172,500 | \$177,675 | \$183,005 | \$188,495 |
| Operating Expenses      |           |           |           |           |           |           |           |           |           |           |
| Town / County Taxes     | \$2,399   | \$2,399   | \$2,399   | \$2,399   | \$2,399   | \$2,399   | \$2,399   | \$2,399   | \$2,399   | \$2,399   |
| School Taxes            | \$8,038   | \$8,038   | \$8,038   | \$8,038   | \$8,038   | \$8,038   | \$8,038   | \$8,038   | \$8,038   | \$8,038   |
| Management Fee          | \$7,303   | \$7,440   | \$7,663   | \$7,893   | \$8,130   | \$8,374   | \$8,625   | \$8,884   | \$9,150   | \$9,425   |
| Insurance               | \$2,300   | \$2,300   | \$2,300   | \$2,300   | \$2,300   | \$2,300   | \$2,300   | \$2,300   | \$2,300   | \$2,300   |
| Repairs & Maintenance   | \$6,321   | \$6,321   | \$6,321   | \$6,321   | \$6,321   | \$6,321   | \$6,321   | \$6,321   | \$6,321   | \$6,321   |
| Landscaping/ Plowing    | \$4,965   | \$4,965   | \$4,965   | \$4,965   | \$4,965   | \$4,965   | \$4,965   | \$4,965   | \$4,965   | \$4,965   |
| Water Testing           | \$4,500   | \$4,500   | \$4,500   | \$4,500   | \$4,500   | \$4,500   | \$4,500   | \$4,500   | \$4,500   | \$4,500   |
| Electric                | \$800     | \$800     | \$800     | \$800     | \$800     | \$800     | \$800     | \$800     | \$800     | \$800     |
| Total Operating Expense | \$36,626  | \$36,763  | \$36,986  | \$37,216  | \$37,453  | \$37,697  | \$37,948  | \$38,207  | \$38,473  | \$38,748  |
| Net Operating Income    | \$109,439 | \$112,037 | \$116,278 | \$120,646 | \$125,145 | \$129,779 | \$134,552 | \$139,468 | \$144,532 | \$149,748 |