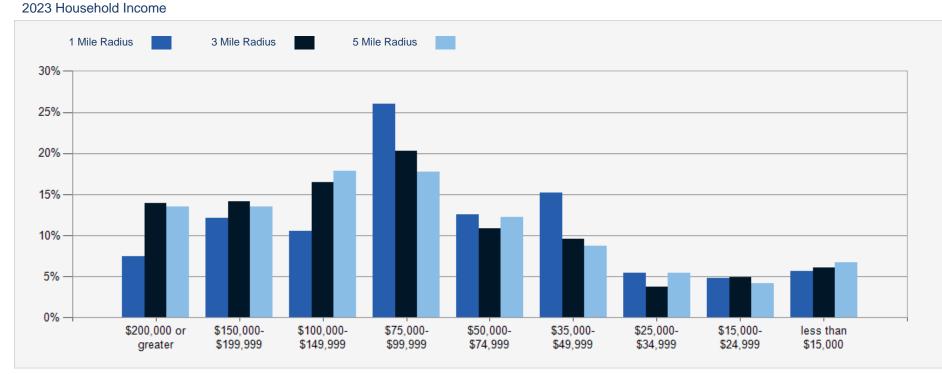

#### 2023 Household Income Average and Median

05

10

Demographics Demographic Charts

| POPULATION                         | 1 MILE           | 3 MILE    | 5 MILE          | HOUSEHOLDS                            | 1 MILE                                                                                                                                                                                                                                                                                                                                                                                                                                                                                                                                                                                                                                                                                                                                                                                                                                                                                                                                                                                                                                                                                                                                                                                                                                                                                                                                                                                                                                                                                                                                                                                                                                                                                                                                                                                                                                                                                                                                                                                                                                                                                                                         | 3 MILE  | 5 MILE |
|------------------------------------|------------------|-----------|-----------------|---------------------------------------|--------------------------------------------------------------------------------------------------------------------------------------------------------------------------------------------------------------------------------------------------------------------------------------------------------------------------------------------------------------------------------------------------------------------------------------------------------------------------------------------------------------------------------------------------------------------------------------------------------------------------------------------------------------------------------------------------------------------------------------------------------------------------------------------------------------------------------------------------------------------------------------------------------------------------------------------------------------------------------------------------------------------------------------------------------------------------------------------------------------------------------------------------------------------------------------------------------------------------------------------------------------------------------------------------------------------------------------------------------------------------------------------------------------------------------------------------------------------------------------------------------------------------------------------------------------------------------------------------------------------------------------------------------------------------------------------------------------------------------------------------------------------------------------------------------------------------------------------------------------------------------------------------------------------------------------------------------------------------------------------------------------------------------------------------------------------------------------------------------------------------------|---------|--------|
| 2000 Population                    | 1,718            | 9,283     | 30,255          | 2000 Total Housing                    | 600                                                                                                                                                                                                                                                                                                                                                                                                                                                                                                                                                                                                                                                                                                                                                                                                                                                                                                                                                                                                                                                                                                                                                                                                                                                                                                                                                                                                                                                                                                                                                                                                                                                                                                                                                                                                                                                                                                                                                                                                                                                                                                                            | 3,559   | 12,382 |
| 2010 Population                    | 1,841            | 12,475    | 33,687          | 2010 Total Households                 | 709                                                                                                                                                                                                                                                                                                                                                                                                                                                                                                                                                                                                                                                                                                                                                                                                                                                                                                                                                                                                                                                                                                                                                                                                                                                                                                                                                                                                                                                                                                                                                                                                                                                                                                                                                                                                                                                                                                                                                                                                                                                                                                                            | 4,896   | 13,387 |
| 2023 Population                    | 2,098            | 13,591    | 37,075          | 2023 Total Households                 | 826                                                                                                                                                                                                                                                                                                                                                                                                                                                                                                                                                                                                                                                                                                                                                                                                                                                                                                                                                                                                                                                                                                                                                                                                                                                                                                                                                                                                                                                                                                                                                                                                                                                                                                                                                                                                                                                                                                                                                                                                                                                                                                                            | 5,614   | 15,611 |
| 2028 Population                    | 2,141            | 13,701    | 37,618          | 2028 Total Households                 | 859                                                                                                                                                                                                                                                                                                                                                                                                                                                                                                                                                                                                                                                                                                                                                                                                                                                                                                                                                                                                                                                                                                                                                                                                                                                                                                                                                                                                                                                                                                                                                                                                                                                                                                                                                                                                                                                                                                                                                                                                                                                                                                                            | 5,771   | 16,175 |
| 2023 African American              | 42               | 188       | 658             | 2023 Average Household Size           | 2.52                                                                                                                                                                                                                                                                                                                                                                                                                                                                                                                                                                                                                                                                                                                                                                                                                                                                                                                                                                                                                                                                                                                                                                                                                                                                                                                                                                                                                                                                                                                                                                                                                                                                                                                                                                                                                                                                                                                                                                                                                                                                                                                           | 2.40    | 2.20   |
| 2023 American Indian               | 3                | 32        | 77              | 2000 Owner Occupied Housing           | 476                                                                                                                                                                                                                                                                                                                                                                                                                                                                                                                                                                                                                                                                                                                                                                                                                                                                                                                                                                                                                                                                                                                                                                                                                                                                                                                                                                                                                                                                                                                                                                                                                                                                                                                                                                                                                                                                                                                                                                                                                                                                                                                            | 2,830   | 7,735  |
| 2023 Asian                         | 55               | 344       | 1,004           | 2000 Renter Occupied Housing          | 105                                                                                                                                                                                                                                                                                                                                                                                                                                                                                                                                                                                                                                                                                                                                                                                                                                                                                                                                                                                                                                                                                                                                                                                                                                                                                                                                                                                                                                                                                                                                                                                                                                                                                                                                                                                                                                                                                                                                                                                                                                                                                                                            | 521     | 3,753  |
| 2023 Hispanic                      | 89               | 502       | 1,498           | 2023 Owner Occupied Housing           | 550                                                                                                                                                                                                                                                                                                                                                                                                                                                                                                                                                                                                                                                                                                                                                                                                                                                                                                                                                                                                                                                                                                                                                                                                                                                                                                                                                                                                                                                                                                                                                                                                                                                                                                                                                                                                                                                                                                                                                                                                                                                                                                                            | 4,192   | 10,002 |
| 2023 Other Race                    | 22               | 155       | 429             | 2023 Renter Occupied Housing          | 276                                                                                                                                                                                                                                                                                                                                                                                                                                                                                                                                                                                                                                                                                                                                                                                                                                                                                                                                                                                                                                                                                                                                                                                                                                                                                                                                                                                                                                                                                                                                                                                                                                                                                                                                                                                                                                                                                                                                                                                                                                                                                                                            | 1,422   | 5,609  |
| 2023 White                         | 1,833            | 12,007    | 32,584          | 2023 Vacant Housing                   | 58                                                                                                                                                                                                                                                                                                                                                                                                                                                                                                                                                                                                                                                                                                                                                                                                                                                                                                                                                                                                                                                                                                                                                                                                                                                                                                                                                                                                                                                                                                                                                                                                                                                                                                                                                                                                                                                                                                                                                                                                                                                                                                                             | 430     | 1,831  |
| 2023 Multiracial                   | 143              | 862       | 2,315           | 2023 Total Housing                    | 884                                                                                                                                                                                                                                                                                                                                                                                                                                                                                                                                                                                                                                                                                                                                                                                                                                                                                                                                                                                                                                                                                                                                                                                                                                                                                                                                                                                                                                                                                                                                                                                                                                                                                                                                                                                                                                                                                                                                                                                                                                                                                                                            | 6,044   | 17,442 |
| 2023-2028: Population: Growth Rate | 2.05%            | 0.80%     | 1.45%           | 2028 Owner Occupied Housing           | 592                                                                                                                                                                                                                                                                                                                                                                                                                                                                                                                                                                                                                                                                                                                                                                                                                                                                                                                                                                                                                                                                                                                                                                                                                                                                                                                                                                                                                                                                                                                                                                                                                                                                                                                                                                                                                                                                                                                                                                                                                                                                                                                            | 4,381   | 10,513 |
| 2023 HOUSEHOLD INCOME              |                  | 0.144 5   |                 | 2028 Renter Occupied Housing          | 267                                                                                                                                                                                                                                                                                                                                                                                                                                                                                                                                                                                                                                                                                                                                                                                                                                                                                                                                                                                                                                                                                                                                                                                                                                                                                                                                                                                                                                                                                                                                                                                                                                                                                                                                                                                                                                                                                                                                                                                                                                                                                                                            | 1,390   | 5,662  |
|                                    | <b>1 MILE</b> 47 | 3 MILE    | 5 MILE<br>1,042 | 2028 Vacant Housing                   | 57                                                                                                                                                                                                                                                                                                                                                                                                                                                                                                                                                                                                                                                                                                                                                                                                                                                                                                                                                                                                                                                                                                                                                                                                                                                                                                                                                                                                                                                                                                                                                                                                                                                                                                                                                                                                                                                                                                                                                                                                                                                                                                                             | 417     | 1,857  |
| less than \$15,000                 |                  | 339       |                 | 2028 Total Housing                    | 916                                                                                                                                                                                                                                                                                                                                                                                                                                                                                                                                                                                                                                                                                                                                                                                                                                                                                                                                                                                                                                                                                                                                                                                                                                                                                                                                                                                                                                                                                                                                                                                                                                                                                                                                                                                                                                                                                                                                                                                                                                                                                                                            | 6,188   | 18,032 |
| \$15,000-\$24,999                  | 40               | 277       | 654             | 2023-2028: Households: Growth Rate    | 3.95%                                                                                                                                                                                                                                                                                                                                                                                                                                                                                                                                                                                                                                                                                                                                                                                                                                                                                                                                                                                                                                                                                                                                                                                                                                                                                                                                                                                                                                                                                                                                                                                                                                                                                                                                                                                                                                                                                                                                                                                                                                                                                                                          | 2.75%   | 3.55%  |
| \$25,000-\$34,999                  | 45               | 213       | 856             |                                       | 0.0070                                                                                                                                                                                                                                                                                                                                                                                                                                                                                                                                                                                                                                                                                                                                                                                                                                                                                                                                                                                                                                                                                                                                                                                                                                                                                                                                                                                                                                                                                                                                                                                                                                                                                                                                                                                                                                                                                                                                                                                                                                                                                                                         | 2.1.070 |        |
| \$35,000-\$49,999                  | 125              | 538       | 1,365           | en transferration de la constance     | NA NA                                                                                                                                                                                                                                                                                                                                                                                                                                                                                                                                                                                                                                                                                                                                                                                                                                                                                                                                                                                                                                                                                                                                                                                                                                                                                                                                                                                                                                                                                                                                                                                                                                                                                                                                                                                                                                                                                                                                                                                                                                                                                                                          | 1 and   | There  |
| \$50,000-\$74,999                  | 104              | 608       | 1,913           | Part Contractor & Contractor          |                                                                                                                                                                                                                                                                                                                                                                                                                                                                                                                                                                                                                                                                                                                                                                                                                                                                                                                                                                                                                                                                                                                                                                                                                                                                                                                                                                                                                                                                                                                                                                                                                                                                                                                                                                                                                                                                                                                                                                                                                                                                                                                                | F NOVE  | AND    |
| \$75,000-\$99,999                  | 215              | 1,138     | 2,772           |                                       |                                                                                                                                                                                                                                                                                                                                                                                                                                                                                                                                                                                                                                                                                                                                                                                                                                                                                                                                                                                                                                                                                                                                                                                                                                                                                                                                                                                                                                                                                                                                                                                                                                                                                                                                                                                                                                                                                                                                                                                                                                                                                                                                | AND AND | 1- T   |
| \$100,000-\$149,999                | 87               | 926       | 2,793           |                                       |                                                                                                                                                                                                                                                                                                                                                                                                                                                                                                                                                                                                                                                                                                                                                                                                                                                                                                                                                                                                                                                                                                                                                                                                                                                                                                                                                                                                                                                                                                                                                                                                                                                                                                                                                                                                                                                                                                                                                                                                                                                                                                                                |         |        |
| \$150,000-\$199,999                | 100              | 794       | 2,111           |                                       |                                                                                                                                                                                                                                                                                                                                                                                                                                                                                                                                                                                                                                                                                                                                                                                                                                                                                                                                                                                                                                                                                                                                                                                                                                                                                                                                                                                                                                                                                                                                                                                                                                                                                                                                                                                                                                                                                                                                                                                                                                                                                                                                |         |        |
| \$200,000 or greater               | 62               | 781       | 2,103           |                                       |                                                                                                                                                                                                                                                                                                                                                                                                                                                                                                                                                                                                                                                                                                                                                                                                                                                                                                                                                                                                                                                                                                                                                                                                                                                                                                                                                                                                                                                                                                                                                                                                                                                                                                                                                                                                                                                                                                                                                                                                                                                                                                                                |         |        |
| Median HH Income                   | \$79,191         | \$91,526  | \$91,117        |                                       |                                                                                                                                                                                                                                                                                                                                                                                                                                                                                                                                                                                                                                                                                                                                                                                                                                                                                                                                                                                                                                                                                                                                                                                                                                                                                                                                                                                                                                                                                                                                                                                                                                                                                                                                                                                                                                                                                                                                                                                                                                                                                                                                |         |        |
| Average HH Income                  | \$103,350        | \$128,482 | \$126,217       |                                       |                                                                                                                                                                                                                                                                                                                                                                                                                                                                                                                                                                                                                                                                                                                                                                                                                                                                                                                                                                                                                                                                                                                                                                                                                                                                                                                                                                                                                                                                                                                                                                                                                                                                                                                                                                                                                                                                                                                                                                                                                                                                                                                                |         |        |
|                                    |                  |           |                 | A A A A A A A A A A A A A A A A A A A | the state of the second of the |         |        |