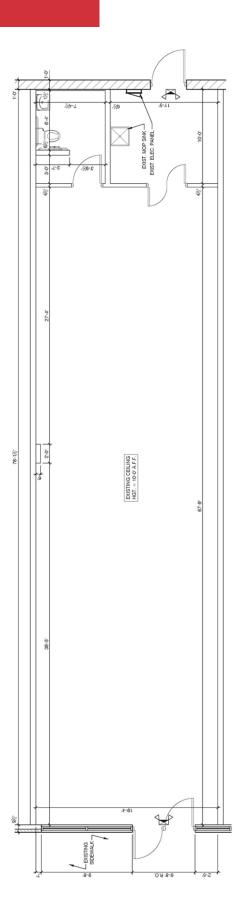

# Suite 207 Floor Plan

naiisaac.com

JCPenney

AMERICAN EAGLE

MENARDS\*

| Population          | 5 Miles   | 10 Miles  | 15 Miles  |  |
|---------------------|-----------|-----------|-----------|--|
| TOTAL POPULATION    | 48,018    | 98,209    | 132,466   |  |
| MEDIAN AGE          | 38.4      | 38.4      | 37.4      |  |
| MEDIAN AGE (MALE)   | 36.1      | 36.4      | 36.0      |  |
| MEDIAN AGE (FEMALE) | 38.8      | 38.8      | 38.1      |  |
|                     |           |           |           |  |
| Households & Income | 5 Miles   | 10 Miles  | 15 Miles  |  |
| TOTAL HOUSEHOLDS    | 19,264    | 38,602    | 49,851    |  |
| # OF PERSONS PER HH | 2.4       | 2.5       | 2.6       |  |
| AVERAGE HH INCOME   | \$74,967  | \$73,542  | \$73,058  |  |
| AVERAGE HOUSE VALUE | \$176,836 | \$173,628 | \$165,429 |  |