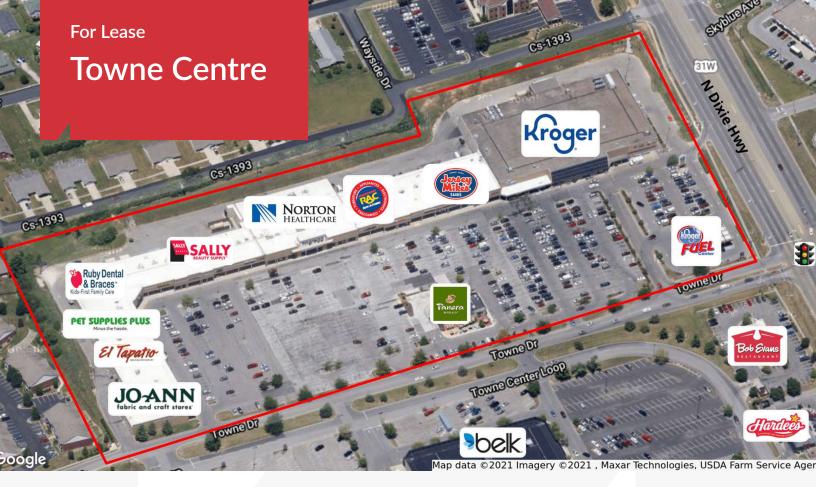

## **Towne Centre**

US Highway 31 West Elizabethtown, Kentucky 42701

#### **Property Highlights**

- Norton Healthcare NOW OPEN!
- Towne Centre, a community shopping center with a GLA of +/-173,044 SF, is situated on the west side of US 31 (North Dixie Avenue)
- The center is anchored by Kroger, Norton Healthcare, Panera and Jo-Ann Fabric; Other retailers include Pet Supplies Plus, Jersey Mike's Subs and Sally Beauty Supply
- Recently renovated expanded Kroger
- Towne Centre is adjacent to Towne Mall, a +/-340,000 SF regional mall anchored by Belk, JCPenney and Burkes Outlet
- Mall Park, a power center is just north of Towne Centre, anchored by Barnes & Noble, T.J. Maxx, Ross Dress For Less, Old Navy and Michaels
- An At Home, Staples anchored center is located directly across US 31W. Also in the immediate area are Walmart Supercenter, Lowe's, Target, Home Depot, Academy Sports, Hobby Lobby, Sam's Club and Menard's
- The annual average daily traffic count in Elizabethtown is on US 31W near Towne Centre: +/-35,048 ('18)
- The Elizabethtown Sports Park, 150-acres, has 12 baseball and softball diamonds, 10 natural turf soccer and football fields, 2 full-size synthetic turf fields and draws an estimated 57,000 visitors annually from 35 states