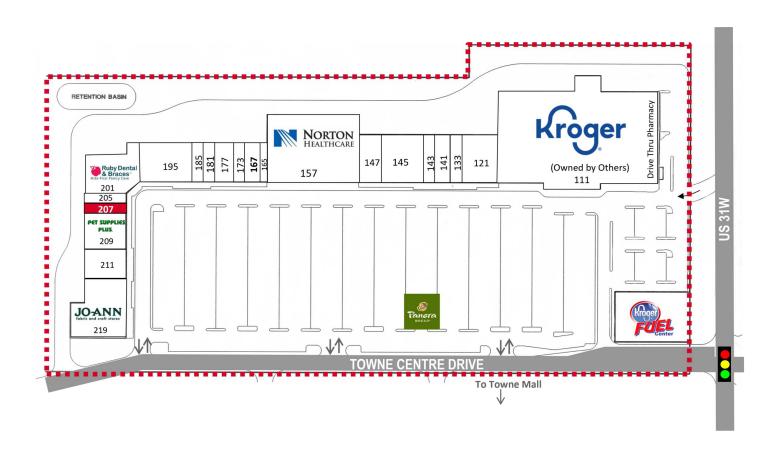

### **Tenant Roster**

| Tenant<br>Name                   | Suite     | Suite<br>Size (SF) |
|----------------------------------|-----------|--------------------|
| Jo-Ann Fabric                    | Suite 219 | 12,000             |
| El Tapatio Mexican Restaurant    | Suite 211 | 5,000              |
| Pet Supplies Plus                | Suite 209 | 6,000              |
| AVAILABLE (with 60 days notice)  | Suite 207 | 1,634              |
| Tapered Fine Men's Studio        | Suite 205 | 1,634              |
| Ruby Dental & Braces             | Suite 201 | 9,200              |
| Closet Encore                    | Suite 195 | 8,000              |
| Sally Beauty Supply              | Suite 185 | 1,985              |
| Bluegrass Chiro                  | Suite 181 | 1,800              |
| Paul Semonin Realtors            | Suite 177 | 3,000              |
| Mattingly Ford Title Services    | Suite 173 | 1,600              |
| Crumbl Cookies                   | Suite 167 | 2,400              |
| LA Nails                         | Suite 165 | 1,200              |
| Norton Healthcare                | Suite 157 | 25,263             |
| Rent-A-Center                    | Suite 147 | 4,213              |
| The Mattress Store               | Suite 145 | 8,000              |
| Jersey Mike's Subs               | Suite 143 | 2,400              |
| Geno's Formal Affair             | Suite 141 | 3,100              |
| CBD American Shaman              | Suite 133 | 2,400              |
| Family Buffet Chinese Restaurant | Suite 121 | 7,229              |
| Kroger (owner by others)         | Suite 111 | 62,363             |
| Panera Bread                     | Suite 115 | 4,499              |
| Totals/Averages                  |           | 174,920            |