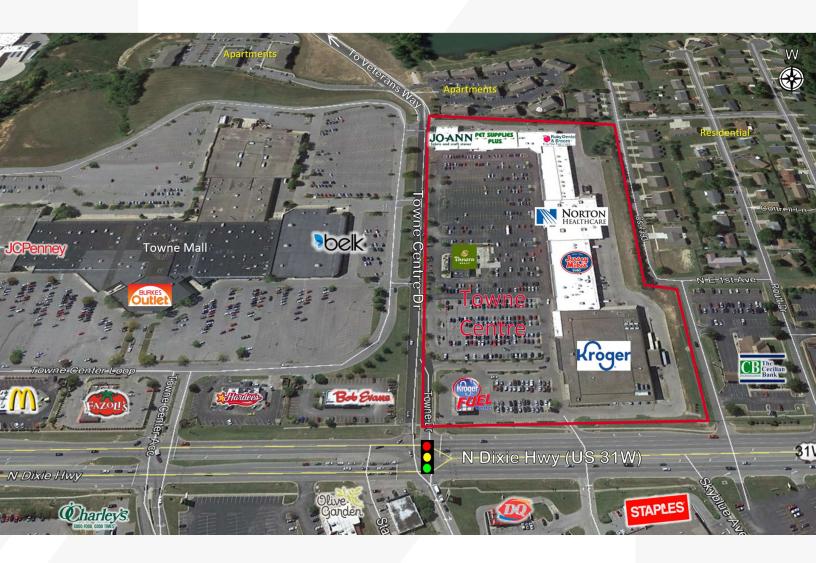

#### **Property Highlights**

- Norton Healthcare NOW OPEN!
- Towne Centre, a community shopping center with a GLA of +/-173,044 SF, is situated on the west side of US 31 (North Dixie Avenue)
- The center is anchored by Kroger, Norton Healthcare, Panera and Jo-Ann Fabric; Other retailers include Pet Supplies Plus, Jersey Mike's Subs and Sally Beauty Supply
- Recently renovated expanded Kroger
- Towne Centre is adjacent to Towne Mall, a +/-340,000 SF regional mall anchored by Belk, JCPenney and Burkes Outlet
- Mall Park, a power center is just north of Towne Centre, anchored by Barnes & Noble, T.J. Maxx, Ross Dress For Less, Old Navy and Michaels
- An At Home, Staples anchored center is located directly across US 31W. Also in the immediate area are Walmart Supercenter, Lowe's, Target, Home Depot, Academy Sports, Hobby Lobby, Sam's Club and Menard's
- The annual average daily traffic count in Elizabethtown is on US 31W near Towne Centre: +/-35,048 ('18)
- The Elizabethtown Sports Park, 150-acres, has 12 baseball and softball diamonds, 10 natural turf soccer and football fields, 2 full-size synthetic turf fields and draws an estimated 57,000 visitors annually from 35 states