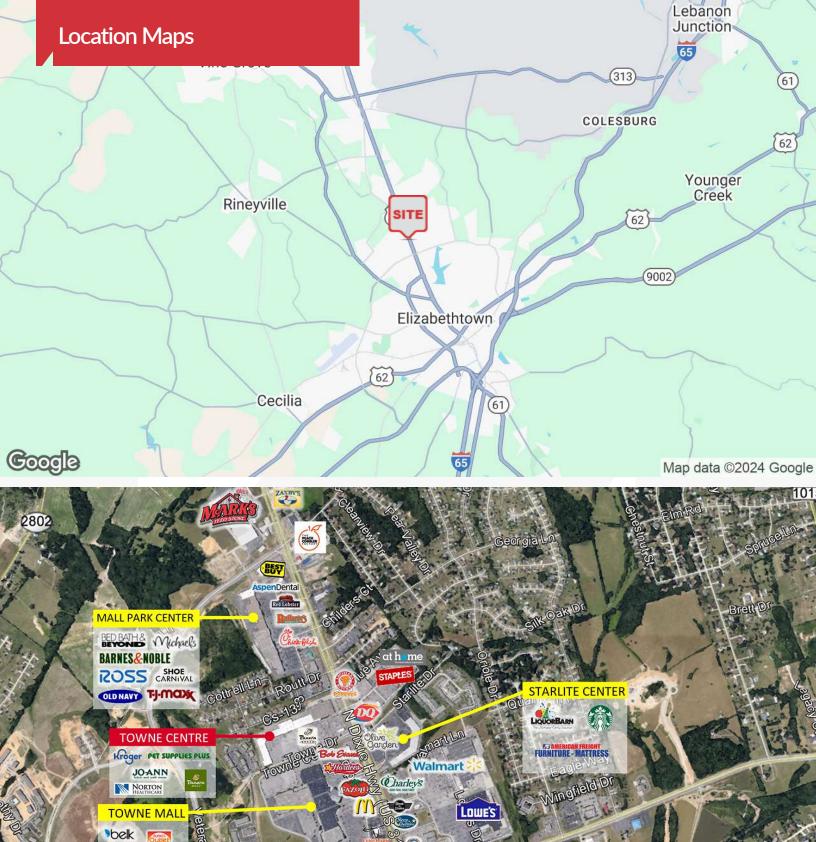

#### **Property Highlights**

- Norton Healthcare NOW OPEN!
- Towne Centre, a community shopping center with a GLA of +/-173,044 SF, is situated on the west side of US 31 (North Dixie Avenue)
- The center is anchored by Kroger, Norton Healthcare, Panera and Jo-Ann Fabric; Other retailers include Pet Supplies Plus, Jersey Mike's Subs and Sally Beauty Supply
- Recently renovated expanded Kroger
- Towne Centre is adjacent to Towne Mall, a +/-340,000 SF regional mall anchored by Belk, JCPenney and Burkes Outlet
- Mall Park, a power center is just north of Towne Centre, anchored by Barnes & Noble, T.J. Maxx, Ross Dress For Less, Old Navy and Michaels
- An At Home, Staples anchored center is located directly across US 31W. Also in the immediate area are Walmart Supercenter, Lowe's, Target, Home Depot, Academy Sports, Hobby Lobby, Sam's Club and Menard's
- The annual average daily traffic count in Elizabethtown is on US 31W near Towne Centre: +/-35,048 ('18)
- The Elizabethtown Sports Park, 150-acres, has 12 baseball and softball diamonds, 10 natural turf soccer and football fields, 2 full-size synthetic turf fields and draws an estimated 57,000 visitors annually from 35 states