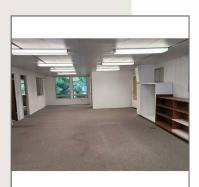

## 85134 Hwy 101

85134 Highway 101, Florence, OR 97439

This 1940 2 bed 1.25 bath 4200 sq ft • Built in 1940 home w 1600 sq ft basement was • 2 Bedrooms converted to commercial use in 1996 • 2 Bathrooms as a Community Service/Thrift Store • 5,800 SqFt

w 17 paved parking spaces. It comes • Heat/AC: Forced Air with a 24' x 36' shop on 3.3 acres • Glenada

+/ of Rural Commercial Zone with a • Parcel 0860054 B/D overlay & 330'+/- of Hwy 101 frontage. A caretakers residence was permitted in 1996, but never installed.