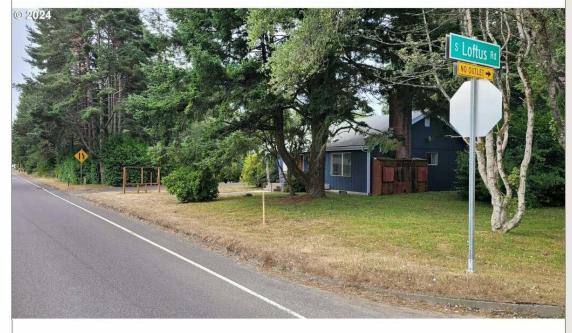

## 85134 Hwy 101

85134 Highway 101, Florence, OR 97439

This 1940 2 bed 1.25 bath 4200 sq ft • Built in 1940 home w 1600 sq ft basement was • 2 Bedrooms converted to commercial use in 1996 • 2 Bathrooms as a Community Service/Thrift Store • 5,800 SqFt

w 17 paved parking spaces. It comes • Heat/AC: Forced Air with a 24' x 36' shop on 3.3 acres • Glenada

+/ of Rural Commercial Zone with a • Parcel 0860054 B/D overlay & 330'+/- of Hwy 101 frontage. A caretakers residence was permitted in 1996, but never installed.