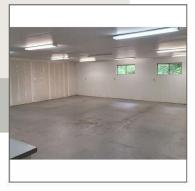

## 85134 Hwy 101

85134 Highway 101, Florence, OR 97439

This 1940 2 bed 1.25 bath 4200 sq ft • Built in 1940 home w 1600 sq ft basement was • 2 Bedrooms converted to commercial use in 1996 • 2 Bathrooms as a Community Service/Thrift Store • 5,800 SqFt

w 17 paved parking spaces. It comes • Heat/AC: Forced Air with a 24' x 36' shop on 3.3 acres • Glenada

+/ of Rural Commercial Zone with a • Parcel 0860054 B/D overlay & 330'+/- of Hwy 101 frontage. A caretakers residence was permitted in 1996, but never installed.