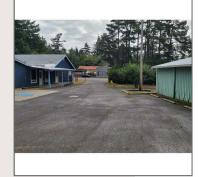

## 85134 Hwy 101

85134 Highway 101, Florence, OR 97439

This 1940 2 bed 1.25 bath 4200 sq ft • Built in 1940 home w 1600 sq ft basement was • 2 Bedrooms converted to commercial use in 1996 • 2 Bathrooms as a Community Service/Thrift Store • 5,800 SqFt

w 17 paved parking spaces. It comes • Heat/AC: Forced Air with a 24' x 36' shop on 3.3 acres • Glenada

+/ of Rural Commercial Zone with a • Parcel 0860054 B/D overlay & 330'+/- of Hwy 101 frontage. A caretakers residence was permitted in 1996, but never installed.