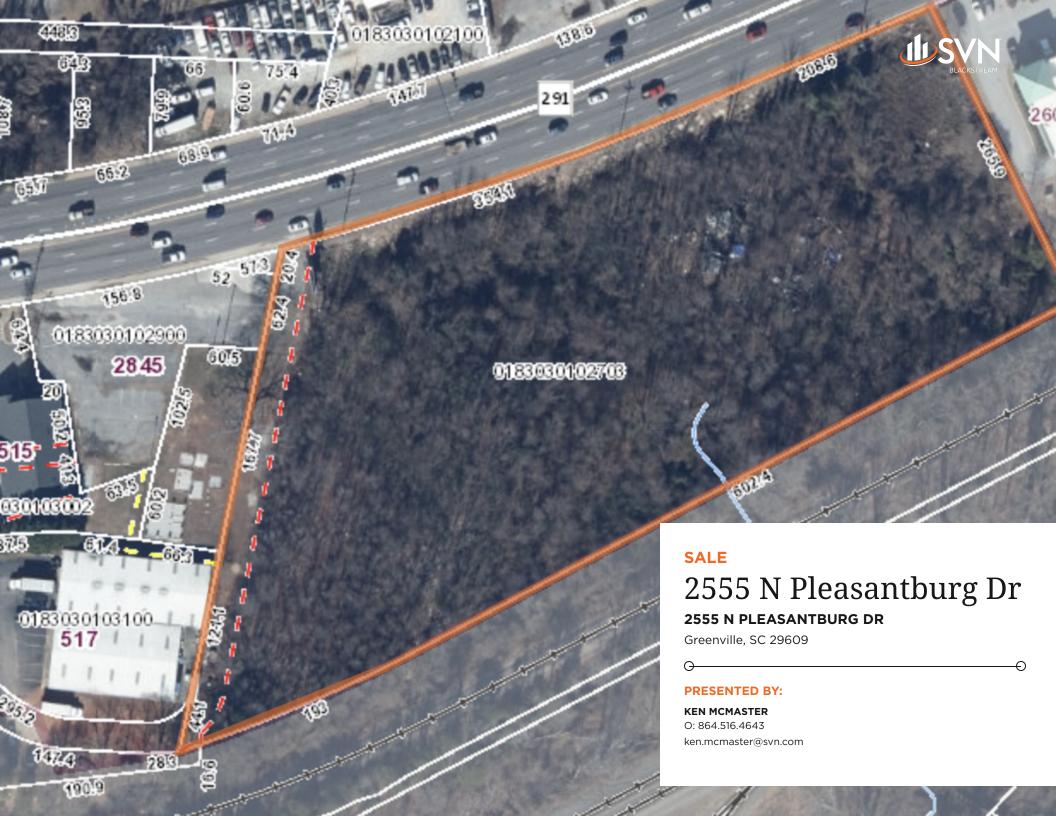

## **PROPERTY SUMMARY**

#### **OFFERING SUMMARY**

| SALE PRICE: | Subject to Offer  |
|-------------|-------------------|
| LOT SIZE:   | 4.837 Acres       |
| ZONING:     | C2                |
| SUBMARKET:  | Cherrydale        |
| APN:        | 0183.03-01-027.03 |
|             |                   |

### **PROPERTY OVERVIEW**

SVN Blackstream is pleased to present highly sought after large infill parcel at 2555 N Pleasantburg Dr. Great development opportunity in the heart of Cherrydale. +/-562 feet of frontage along N. Pleasantburg Dr. with great visibility. Property can be accessed from N. Pleasantburg Dr. as well as Worley Rd. Traffic light at Worley Rd. The property is well located and rests +/- 3.3 miles from the center of downtown Greenville. Please call for more information.

### **PROPERTY HIGHLIGHTS**

- 35,300 vehicles/per day SCDOT 2022
- +/- 3.3 miles from the center of downtown Greenville
- Located just outside of city limits
- High growth corridor