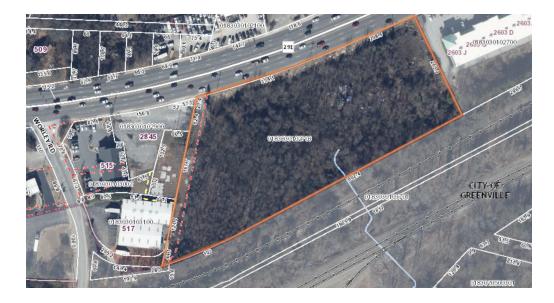

## **PROPERTY SUMMARY**

#### **OFFERING SUMMARY**

| SALE PRICE: | Subject to Offer  |
|-------------|-------------------|
| LOT SIZE:   | 4.837 Acres       |
| ZONING:     | C2                |
| SUBMARKET:  | Cherrydale        |
| APN:        | 0183.03-01-027.03 |
|             |                   |

### **PROPERTY OVERVIEW**

SVN Blackstream is pleased to present highly sought after large infill parcel at 2555 N Pleasantburg Dr. Great development opportunity in the heart of Cherrydale. +/-562 feet of frontage along N. Pleasantburg Dr. with great visibility. Property can be accessed from N. Pleasantburg Dr. as well as Worley Rd. Traffic light at Worley Rd. The property is well located and rests +/- 3.3 miles from the center of downtown Greenville. Please call for more information.

### **PROPERTY HIGHLIGHTS**

- 35,300 vehicles/per day SCDOT 2022
- +/- 3.3 miles from the center of downtown Greenville
- Located just outside of city limits
- High growth corridor