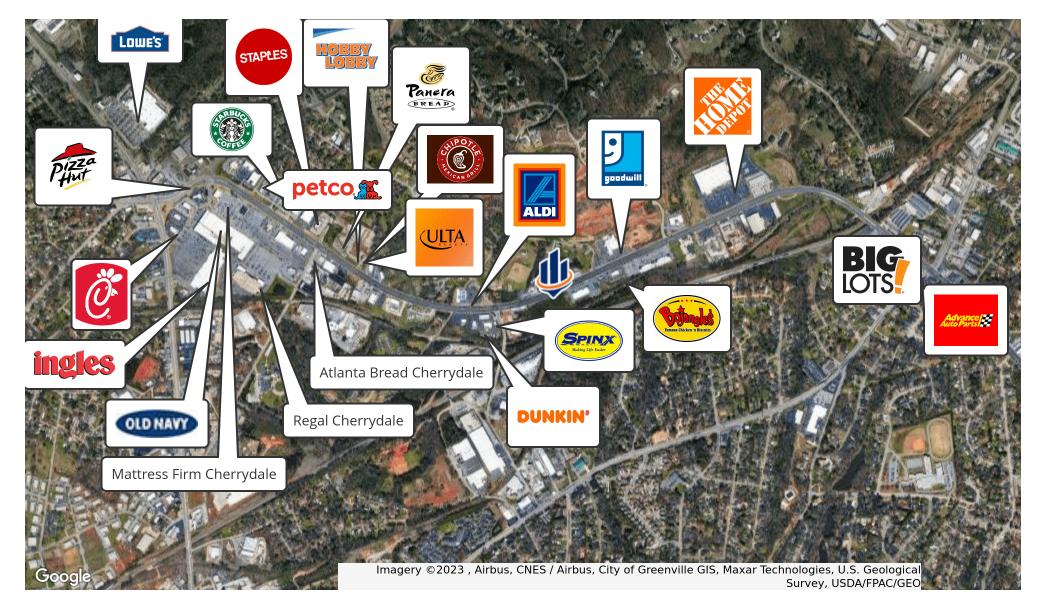

dale        |
| APN:        | 0183.03-01-027.03 |
|             |                   |

### **PROPERTY OVERVIEW**

SVN Blackstream is pleased to present highly sought after large infill parcel at 2555 N Pleasantburg Dr. Great development opportunity in the heart of Cherrydale. +/-562 feet of frontage along N. Pleasantburg Dr. with great visibility. Property can be accessed from N. Pleasantburg Dr. as well as Worley Rd. Traffic light at Worley Rd. The property is well located and rests +/- 3.3 miles from the center of downtown Greenville. Please call for more information.

### **PROPERTY HIGHLIGHTS**

- 35,300 vehicles/per day SCDOT 2022
- +/- 3.3 miles from the center of downtown Greenville
- Located just outside of city limits
- High growth corridor

#### KEN MCMASTER

# **RETAILER MAP**



# KEN MCMASTER



KEN MCMASTER

# **DEMOGRAPHICS MAP & REPORT**

| POPULATION           | 1 MILE | 3 MILES | 5 MILES |
|----------------------|--------|---------|---------|
| TOTAL POPULATION     | 1,034  | 8,720   | 25,890  |
| AVERAGE AGE          | 33.4   | 33.5    | 36.4    |
| AVERAGE AGE (MALE)   | 31.1   | 32.4    | 35.3    |
| AVERAGE AGE (FEMALE) | 36.9   | 35.8    | 37.3    |

## HOUSEHOLDS & INCOME 1 MILE 3 MILES 5 MILES

| TOTAL HOUSEHOLDS    | 409      | 3,471    | 10,559    |
|---------------------|----------|----------|-----------|
| # OF PERSONS PER HH | 2.5      | 2.5      | 2.5       |
| AVERAGE HH INCOME   | \$44,356 | \$43,782 | \$49,847  |
| AVERAGE HOUSE VALUE | \$87,078 | \$86,732 | \$104,036 |

\* Demographic data derived from 2020 ACS - US Census



KEN MCMASTER