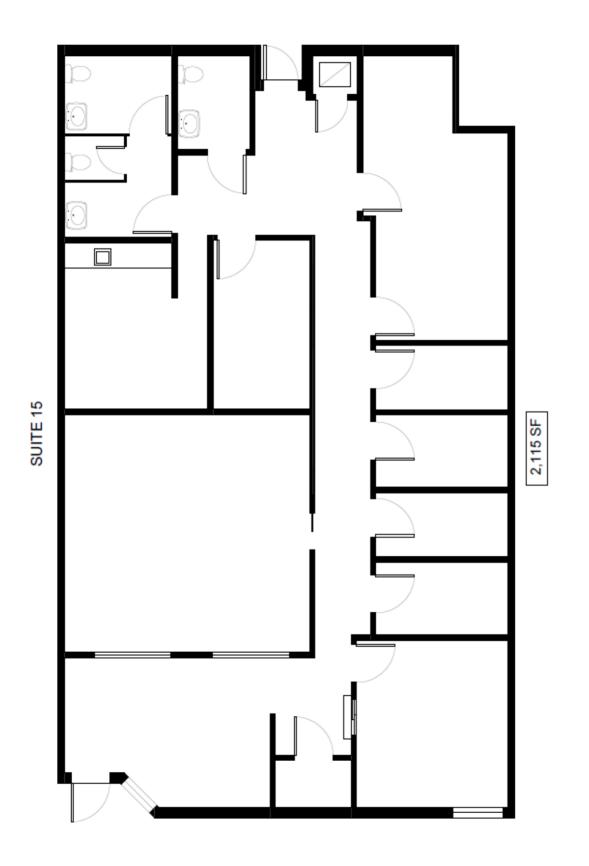

Last Suite Available – Suite  $15 - \pm 2{,}115$  Rentable Square Feet Base Rent Starting from \$20.00 PRSF NNN + \$9.78 PRSF CAM

## Suite 15 • 2,115 Rentable Square Feet

subject to errors, omissions, prior sale or lease, change in price and withdrawal  $% \left( 1\right) =\left( 1\right) \left( 1\right)$ 