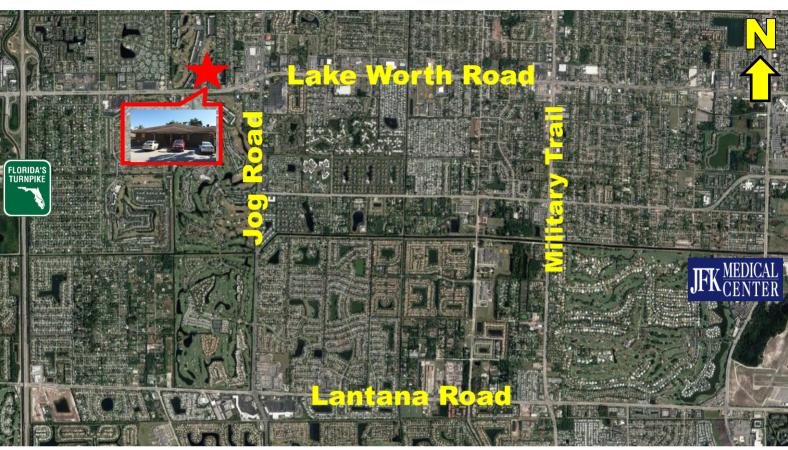

## **LOCATION INFORMATION**

3918 Via Poinciana Drive • Lake Worth, Florida

The Poinciana Professional Plaza is located off of Lake Worth Road just east of Florida's Turnpike in Lake Worth, Florida. This facility's prime location offers easy access to I-95 and Florida's Turnpike and is within a close proximity to multiple major area hospitals as well as a variety of area amenities including shopping, banking and restaurants.

| Destinations                          | Distance (Miles) | Travel Time |
|---------------------------------------|------------------|-------------|
| Florida's Turnpike                    | 1.2              | 2 mins      |
| JFK Medical Center                    | 5.5              | 10 mins     |
| Wellington Regional<br>Medical Center | 5.6              | 10 mins     |
| Palm Beach<br>International Airport   | 9.9              | 20 mins     |