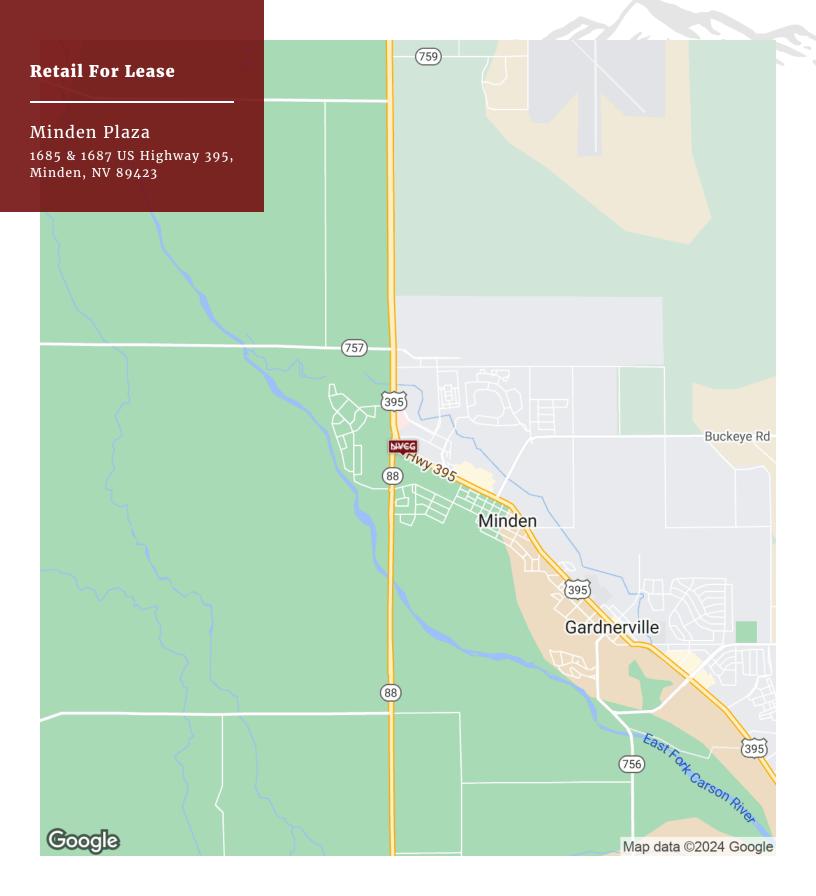

## **Property Description**

Great retail strip center located in Minden, Nevada. Center offers high visibility with ample parking and easy access.

### **Property Highlights**

- Multi tenant neighborhood retail property
- · Great for retail or general office
- Shadow anchored by Tractor Supply, Maverik and AM/PM
- High traffic highway location located on US 395 near the junction of SR 88 in Minden
- High traffic count 22,700 CPD, 2020\*
- In Minden approximately 1/8 mile south of SR 88 and US395 intersection
- Approximately 500 feet from Douglas High School, Starbucks, Dairy Queen and Dollar Store
- CAM \$0.30