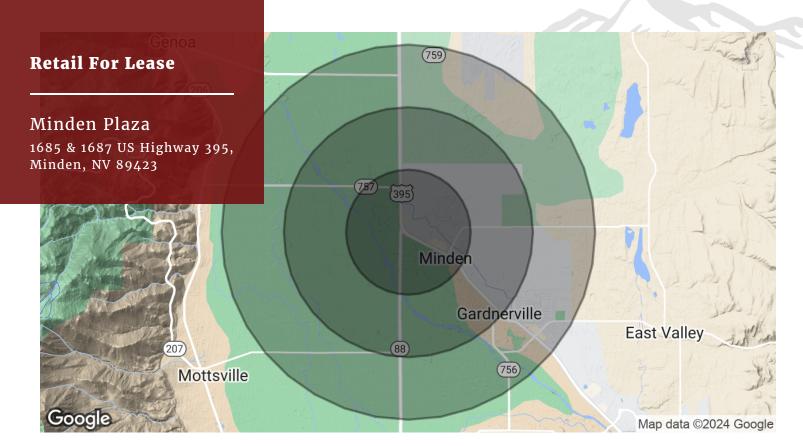

| Demographics            | 1 Mile   | 2 Miles  | 3 Miles  |
|-------------------------|----------|----------|----------|
| Total Households        | 1,143    | 2,764    | 4,175    |
| <b>Total Population</b> | 2,507    | 5,981    | 8,911    |
| Average HH Income       | \$75,328 | \$74,532 | \$76,998 |

# **Samuel Douglass, CCIM** Principal/Managing Broker

| Population            | 1 Mile          | 2 Miles         | 3 Miles         |
|-----------------------|-----------------|-----------------|-----------------|
| Total Population      | 2,507           | 5,981           | 8,911           |
| Average Age           | 51.5            | 52.0            | 51.9            |
| Average Age (Male)    | 51.2            | 51.6            | 51.6            |
| Average Age (Female)  | 51.9            | 52.1            | 51.9            |
| Households & Income   | 1 Mile          | 2 Miles         | 3 Miles         |
| Total Households      | 1,143           | 2,764           | 4,175           |
| # of Persons per HH   |                 |                 |                 |
| # of Persons per fift | 2.2             | 2.2             | 2.1             |
| Average HH Income     | 2.2<br>\$75,328 | 2.2<br>\$74,532 | 2.1<br>\$76,998 |