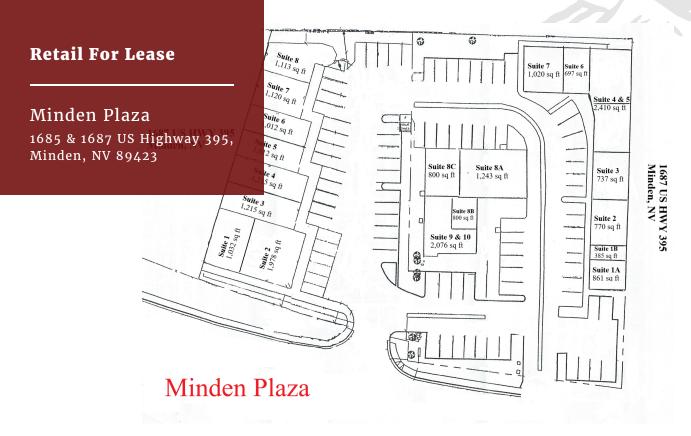

# **Available Spaces**

| Suite                       | Tenant    | Size (SF) | Lease Type | <b>Lease Rate</b> | Description                           |
|-----------------------------|-----------|-----------|------------|-------------------|---------------------------------------|
| 1685 US Highway 395 #9C+10C | Available | 2,076 SF  | NNN        | \$1.00 SF/month   | -                                     |
| 1685 US Highway 395 #8C     | Available | 860 SF    | NNN        | \$1.00 SF/month   | Two Offices, one restroom & open area |
| 1687 US Highway 395 #3N     | Available | 1,215 SF  | NNN        | \$1.00 SF/month   | Open area & one restroom              |
| 1687 US Highway 395 #4N     | Available | 1,215 SF  | NNN        | \$1.00 SF/month   | Open area & one restroom              |
| 1687 US Highway 395 #5N     | Available | 1,012 SF  | NNN        | \$1.00 SF/month   | Open area & one restroom              |
| 1687 US Highway 395 #8N     | Available | 1,113 SF  | NNN        | \$1.00 SF/month   | One restroom + One office             |