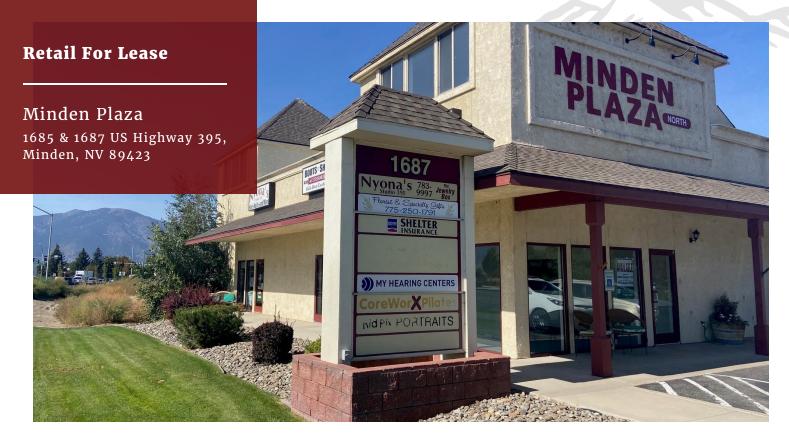

## **Property Description**

Great retail strip center located in Minden, Nevada. Center offers high visibility with ample parking and easy access.

### **Property Highlights**

- Multi tenant neighborhood retail property
- · Great for retail or general office
- Shadow anchored by Tractor Supply, Maverik and AM/PM
- High traffic highway location located on US 395 near the junction of SR 88 in Minden
- High traffic count 22,700 CPD, 2020\*
- In Minden approximately 1/8 mile south of SR 88 and US395 intersection
- Approximately 500 feet from Douglas High School, Starbucks, Dairy Queen and Dollar Store
- CAM \$0.30